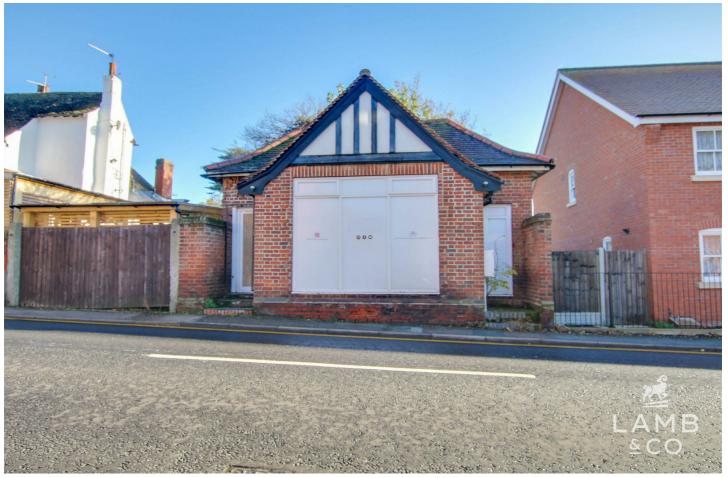

# OLD ROAD, CLACTON-ON-SEA, CO15 3SB

## OFFERS IN EXCESS OF £65,000

Occupying a main road position on the edge of Clacton-on-Sea close to the commercial centre of Great Clacton, this Freehold, detached commercial property. The property would suit a number of uses such as office/retail unit/coffee shop/takeaway (subject to obtaining any relevant consents). Formerly a public toilet block the property was refurbished in 2018.