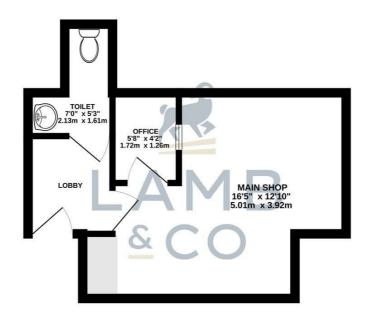

### Floorplan

GROUND FLOOR 241 sq.ft. (22.4 sq.m.) approx.

White every attempt too been made to ensure the occuracy of the floorplans contained here, measurement of doors, include, throw one or the measurement of doors, include, through one contained to the control of the co