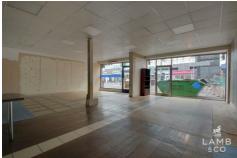

### Unit

# 1711.46 (521.51m.14.02m)

Comprising of laminated shop floor, painted walls, mini kitchenette and door. Warehouse not included in the £12,500 per annum, however up for negotiation.