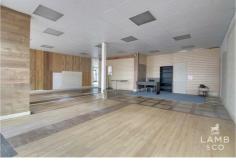

### Unit

# 1711.46 (521.51m.14.02m)

Comprising of laminated shop floor, painted walls, mini kitchenette and door. Warehouse not included in the £12,500 per annum, however up for negotiation.