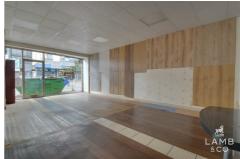

### Unit

# 1711.46 (521.51m.14.02m)

Comprising of laminated shop floor, painted walls, mini kitchenette and door. Warehouse not included in the £12,500 per annum, however up for negotiation.