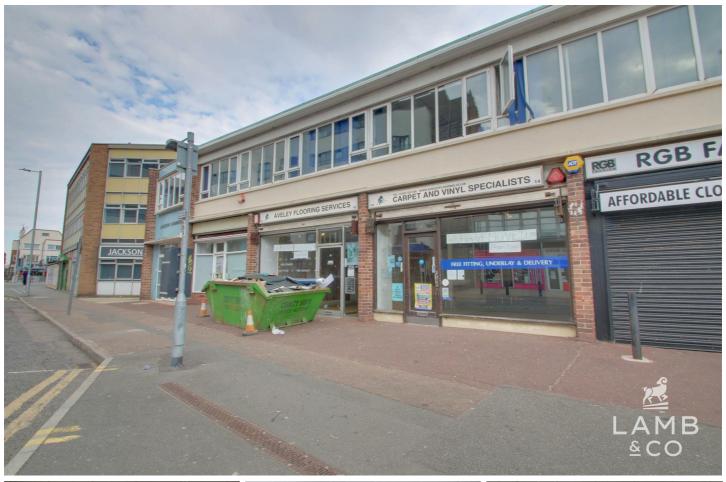

# JACKSON ROAD, CLACTON-ON-SEA, CO15 1JA

£12,500 P.A

Lamb & Co are pleased to offer for rent this vacant commercial ( E Class ) unit with the option to have additional warehouse storage to the rear. Flexible lease terms, Refer to room description below for precise details all terms on both units will be in the room description.

# Front Of Property