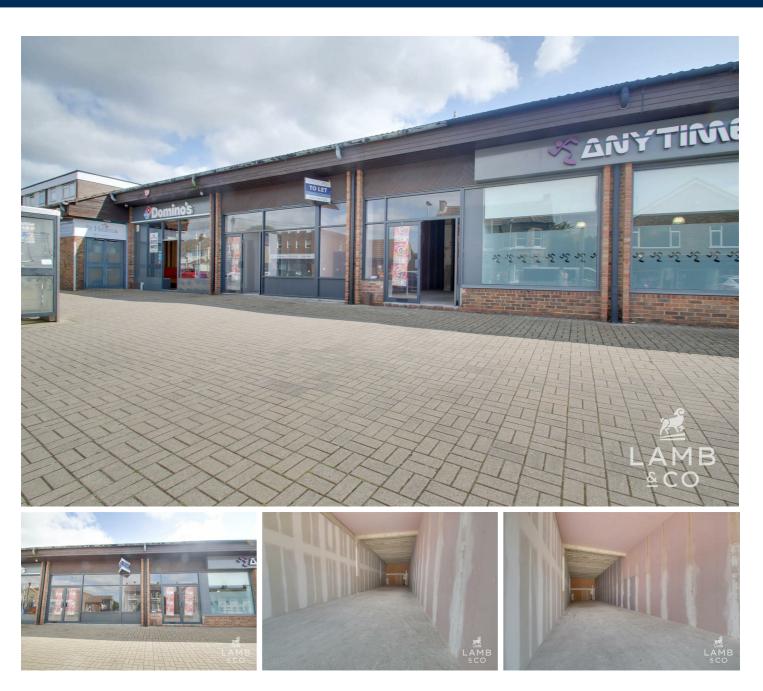

# NORTH ROAD, CLACTON-ON-SEA, CO15 4DD £13,000 PER ANNUM

A choice of two brand new commercial units in the centre of Great Clacton, adjacent retailers include Anytime Fitness and Dominos Pizza. Each unit is offered in shell condition ready for fit out and benefits from rear store room and WC. There is a large on-site customer car park to rear and the unit benefits from a shared rear loading area.

## LOCATION

Located in the heart of Great Clacton village centre on North Road's busy junction with St Johns Road. Great Clacton is a densely populated residential area which lies approximately 1.5 miles North of the resort town of Clacton-on-Sea. Nearby retailers include; Anytime Fitness 24 hour gym, Dominos Pizza, Martin McColls Newsagent, St Helena's Hospice and a number of independent businesses.

## DESCRIPTION

Forming part of this purpose built former Somerfield supermarket, which has, in recent years, been sub-divided to create multiple commercial units to the ground floor. There is a large surfaced car park to rear which also provides access to a shared rear loading area.

## MAIN SPACE

Approx. 1,150 Sq Ft

#### WC

Partly tiled with grey tiles, white walls. Vinyl flooring. Low level WC. Wait level Sink basin.