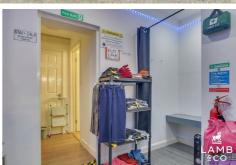

## Measurement of front space

12'3" x 30'6" (3.75 x 9.3)

Vinyl flooring. Spotlight fittings. Changing area if it was used for a clothes shop.

# Measurement of Back Space/Storage Room

7'4" x 3'5" (2.25 x 1.05)

Laminate flooring. Electric heater. Door to WC.

### WC

Low level WC at the back of the shop located in the storage room.

### First floor

21'7" x 8'4" (6.6 x 2.55)

Laminate flooring. Electric heater. Double glazed window to rear of the property.

# Floorplan

These particulars, whilst believed to be accurate are set out as a general outline only for guidance and do not constitute any part of an offer or contract. Intending purchasers should not rely on them as statements of representation of fact, but must satisfy themselves by inspection or otherwise as to their accuracy. No person in this firms employment has the authority to make or give any representation or warranty in respect of the property.