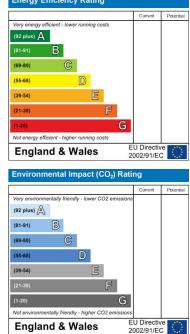

ding Bay At Front
- Electric Heating
- X2 Storage Rooms
- Located In Clacton Town
  - EPC-D



## Measurement of front space

12'3" x 30'6" (3.75 x 9.3)

Vinyl flooring. Spotlight fittings. Changing area if it was used for a clothes shop.

# Measurement of Back Space/Storage Room

7'4" x 3'5" (2.25 x 1.05)

Laminate flooring. Electric heater. Door to WC.

### WC

Low level WC at the back of the shop located in the storage room.

### First floor

21'7" x 8'4" (6.6 x 2.55)

Laminate flooring. Electric heater. Double glazed window to rear of the property.

### **Terms**

- 6 years lease with 3 year break laws
- 3 years rent review
- 3 months Deposit (2625)
- 3 months rent up front (2625)
- £750 legal Fees to pay



# Map

# Clacton Pier Coogla Manne Parade E Manne Parade E

# **EPC Graphs**



# Floorplan

These particulars, whilst believed to be accurate are set out as a general outline only for guidance and do not constitute any part of an offer or contract. Intending purchasers should not rely on them as statements of representation of fact, but must satisfy themselves by inspection or otherwise as to their accuracy. No person in this firms employment has the authority to make or give any representation or warranty in respect of the property.