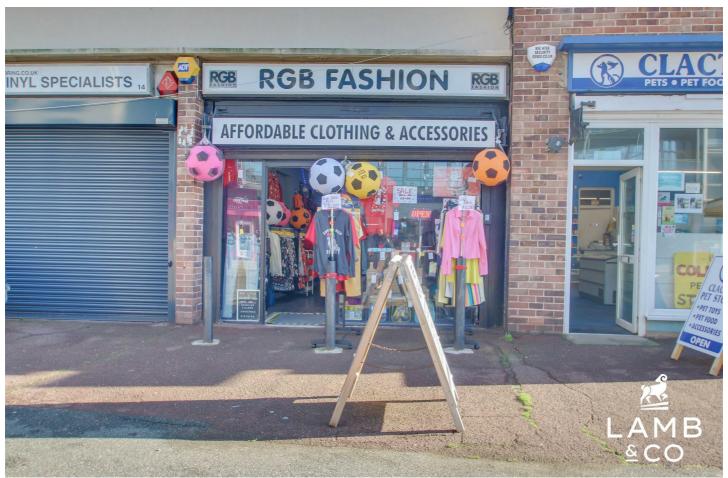

# JACKSON ROAD, CLACTON-ON-SEA, CO15 1JA

£875 PCM

Lamb and Co are pleased to advertise this commercial located in Jackson Road, Clacton on sea. This commercial benefits from having an upstairs storage room. This is available from 1st of February. Contact the office to express interest.

- Available 1st February
- Loading Bay At Front
- Electric Heating
- X2 Storage Rooms
- Located In Clacton Town
  - EPC-D