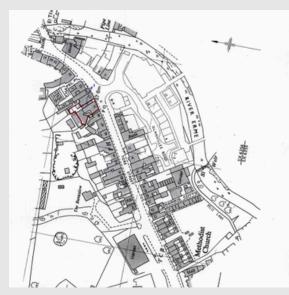

#### LOCATION

Ivybridge is a popular town in Devon, situated on the southern boundary of Dartmoor National Park. The property is prominently situated on Fore Street opposite to the entrance of Glanville's Shopping Centre and nearby occupiers include Cooperative Food, Lloyds Bank and other small to medium sized retailers and operators.

Ivybridge is a small town of 12,500 people located 9 miles east of Plymouth. It is linked to the A38 Devon Expressway, which provides good access to the A30 and M5 Motorway network in Exeter.