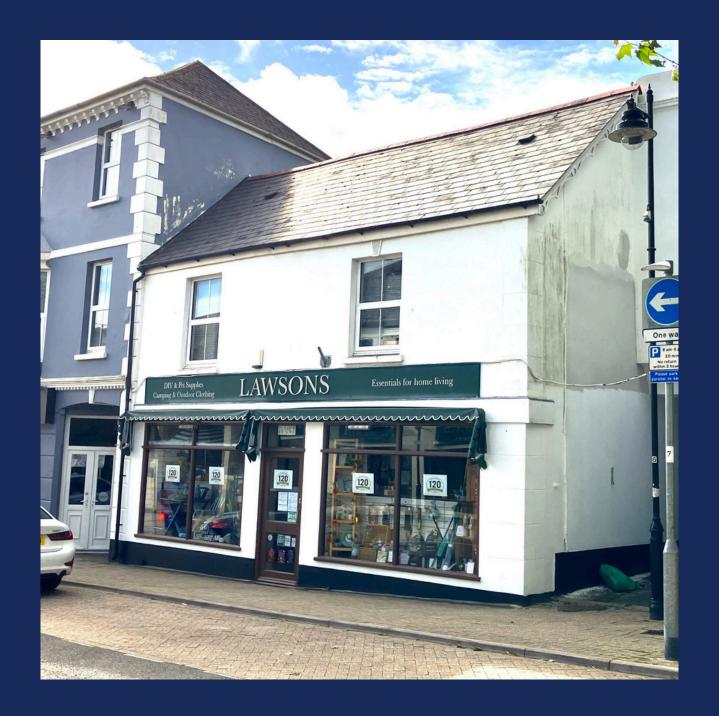

# FOR SALE RETAIL INVESTMENT

52 Fore Street Ivybridge Devon PL21 9AE

Offers in excess of £220,000

## **DESCRIPTION**

A large mid terrace retail unit over two floors. The original property has been merged and extended over the years. The current tenant trades over ground and first floor with ancillary storage and office accommodation on the first floor.

The unit occupies a prominent position within the main retail parade on Fore Street.

#### LOCATION

Ivybridge is a popular town in Devon, situated on the southern boundary of Dartmoor National Park. The property is prominently situated on Fore Street opposite to the entrance of Glanville's Shopping Centre and nearby occupiers include Cooperative Food, Lloyds Bank and other small to medium sized retailers and operators.