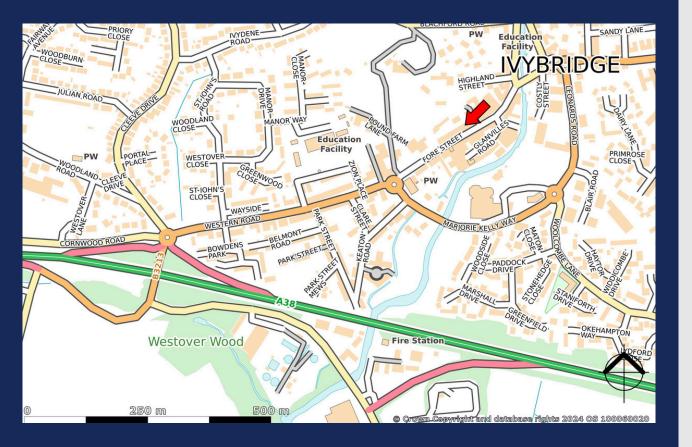

#### LOCATION

Ivybridge is a popular town in Devon, situated on the southern boundary of Dartmoor National Park. The property is prominently situated on Fore Street opposite to the entrance of Glanville's Shopping Centre and nearby occupiers include Cooperative Food, Lloyds Bank and other small to medium sized retailers and operators.

Ivybridge is a small town of 12,500 people located 9 miles east of Plymouth. It is linked to the A38 Devon Expressway, which provides good access to the A30 and M5 Motorway network in Exeter.