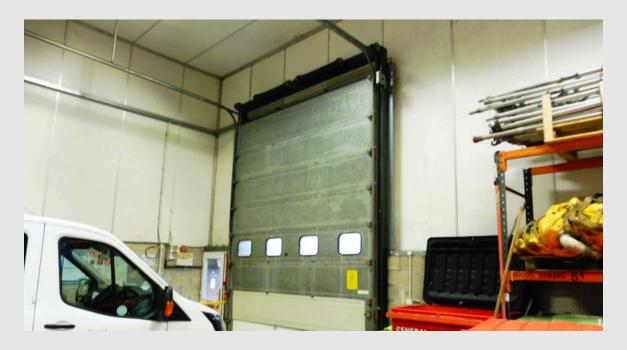

## **DESCRIPTION**

Unit 4 comprises of a mainly open-plan warehouse premises with staff welfare and offices. Access is via a full height roller shutter door with a separate adjacent pedestrian door.

There is a small private yard area to the front of the property which provides parking for up to 6 vehicles.