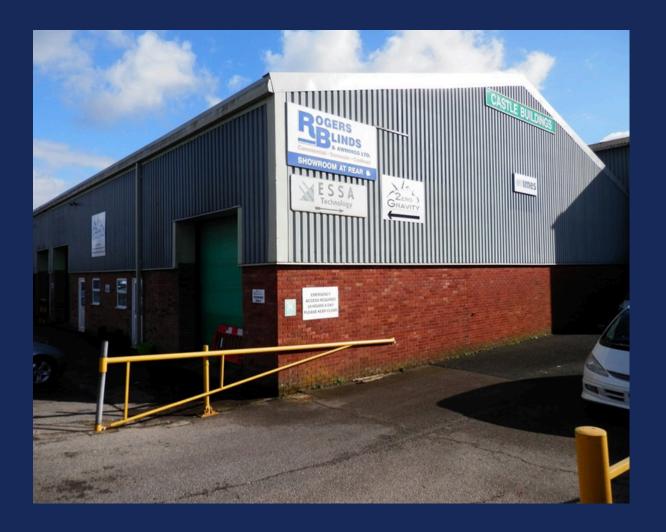

# TO LET

Industrial and Warehouse

Unit 4 Castle Buildings Gilston Road Saltash PL12 6TW

Plymouth - 01752 936101 sw.co.uk

## **DESCRIPTION**

Unit 4 comprises of a mainly open-plan warehouse premises with staff welfare and offices. Access is via a full height roller shutter door with a separate adjacent pedestrian door.

There is a small private yard area to the front of the property which provides parking for up to 6 vehicles.

#### **LOCATION**

Castle Buildings is in an established trading position situated on Gilston Road in Saltash, Cornwall. The estate is well located within easy reach of the A38 which serves both Cornwall and Devon.