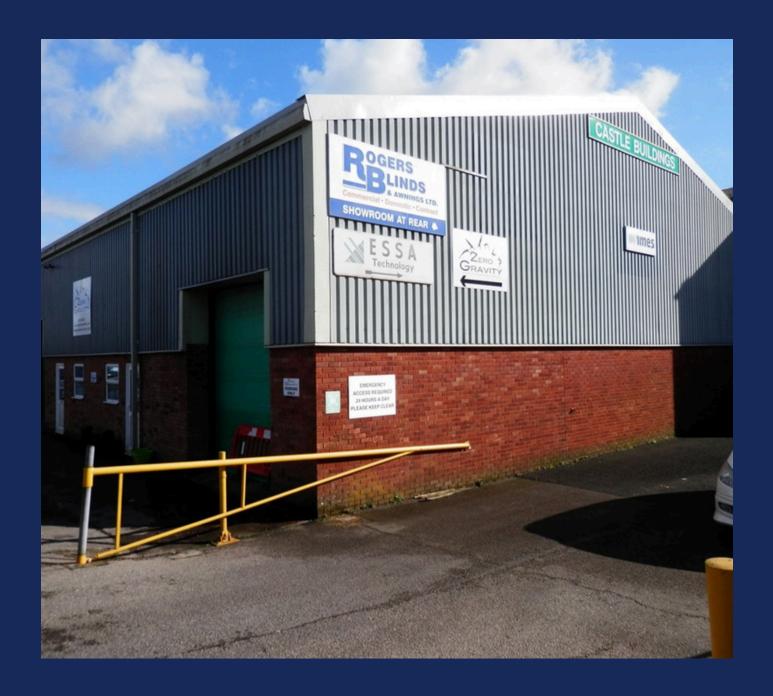

# TO LET

Industrial and Warehouse

Unit 4 Castle Buildings Gilston Road Saltash PL12 6TW

Plymouth - 01752 936101 sw.co.uk

## **DESCRIPTION**

Unit 4 comprises of a mainly open-plan warehouse premises with staff welfare and offices. Access is via a full height roller shutter door with a separate adjacent pedestrian door.

There is a small private yard area to the front of the property which provides parking for up to 6 vehicles.

#### **LOCATION**

Castle Buildings is in an established trading position situated on Gilston Road in Saltash, Cornwall. The estate is well located within easy reach of the A38 which serves both Cornwall and Devon.