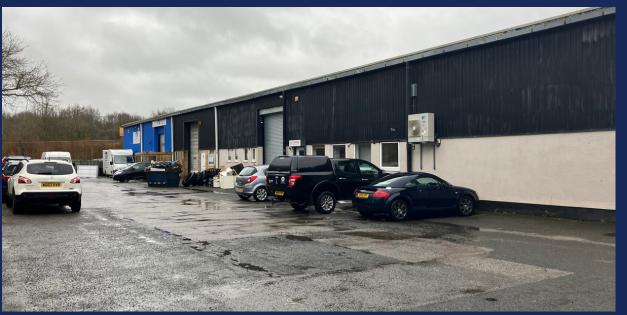

## DESCRIPTION

Forming part of a larger building, this mid terrace unit benefits from good eaves height, mezzanine office, WCs, parking and 3 phase electricity.

The premises are of steel portal frame construction with brick and block walls. There is steel profiled cladding to the elevations and roof covering with approximately 10% roof-lights.

#### SERVICE CHARGE

A service charge is payable for the insurance, management and upkeep of the estate..