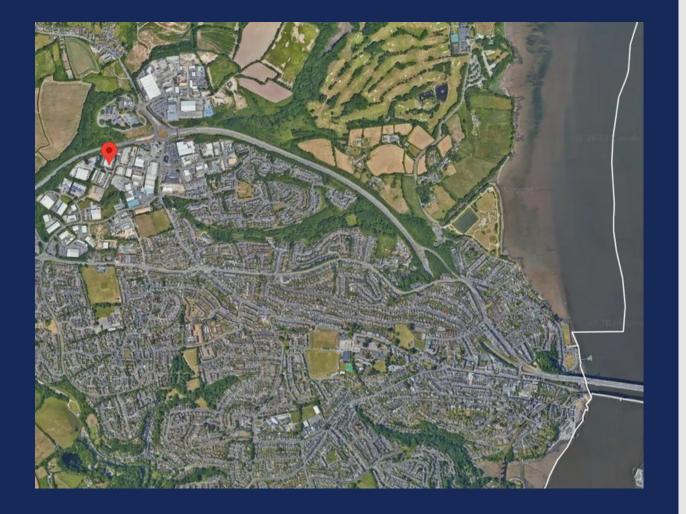

## LOCATION

The premises are located in Forge Lane, Saltash, just 5 miles west of Plymouth and 2 miles north of Saltash. The site has direct access to the A38 dual carriageway.