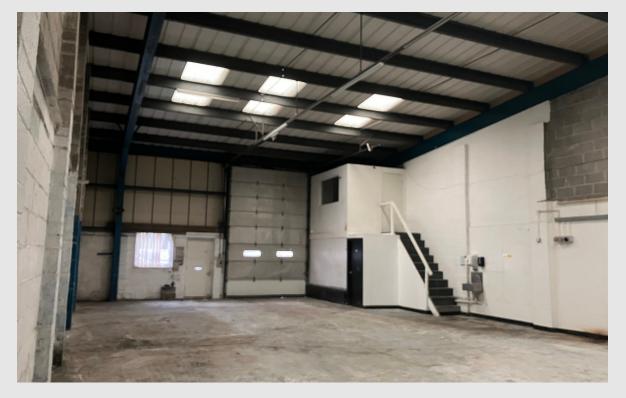

## DESCRIPTION

Forming part of a larger building, this mid terrace unit benefits from good eaves height, mezzanine office, WCs, parking and 3 phase electricity.

The premises are of steel portal frame construction with brick and block walls. There is steel profiled cladding to the elevations and roof covering with approximately 10% roof-lights.