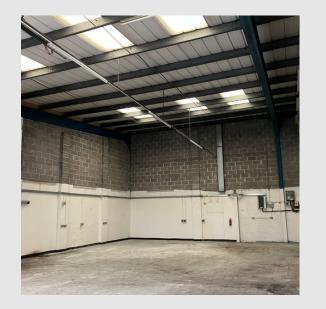

## DESCRIPTION

Forming part of a larger building, this mid terrace unit benefits from good eaves height, mezzanine office, WCs, parking and 3 phase electricity.

The premises are of steel portal frame construction with brick and block walls. There is steel profiled cladding to the elevations and roof covering with approximately 10% roof-lights.