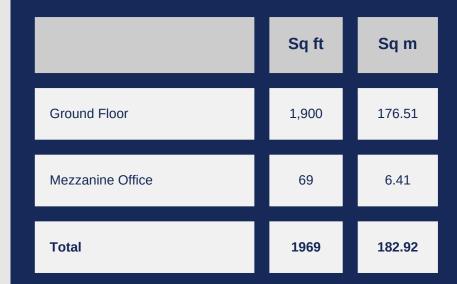

# ACCOMMODATION

All areas and dimensions stated Gross Internal Area in accordance with the RICS Code of Measuring Practice.

Plymouth - 01752 936101 sw.co.uk

Plymouth - 01752 936101 sw.co.uk