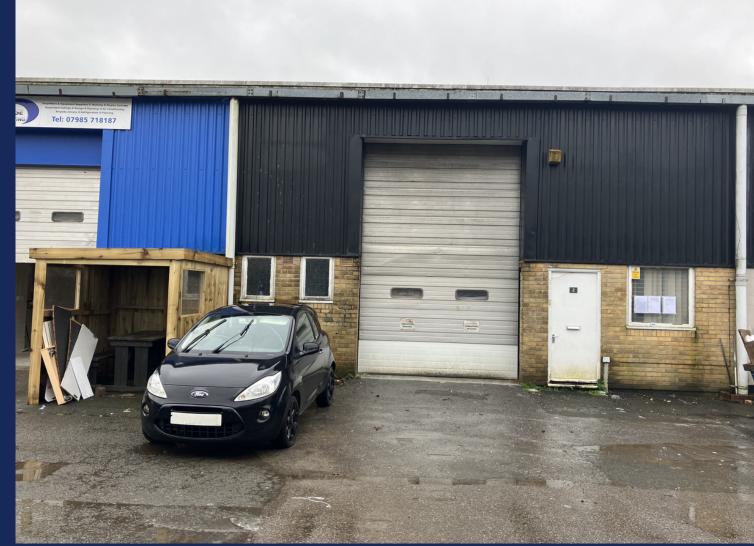

## DESCRIPTION

Forming part of a larger building, this mid terrace unit benefits from good eaves height, mezzanine office, WCs, parking and 3 phase electricity.

The premises are of steel portal frame construction with brick and block walls. There is steel profiled cladding to the elevations and roof covering with approximately 10% roof-lights.

## LOCATION

The premises are located in Forge Lane, Saltash, just 5 miles west of Plymouth and 2 miles north of Saltash. The site has direct access to the A38 dual carriageway.