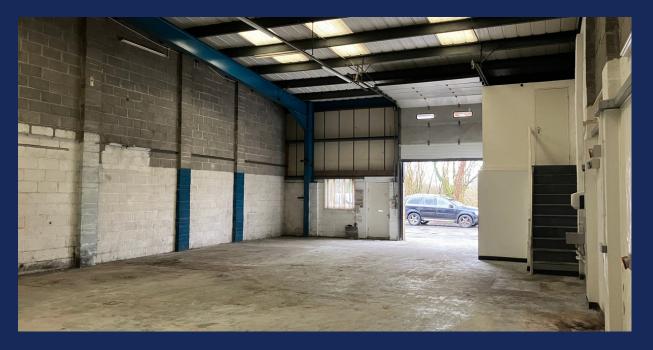

## DESCRIPTION

Forming part of a larger building, this mid terrace unit benefits from good eaves height, mezzanine office, WCs, parking and 3 phase electricity.

The premises are of steel portal frame construction with brick and block walls. There is steel profiled cladding to the elevations and roof covering with approximately 10% roof-lights.