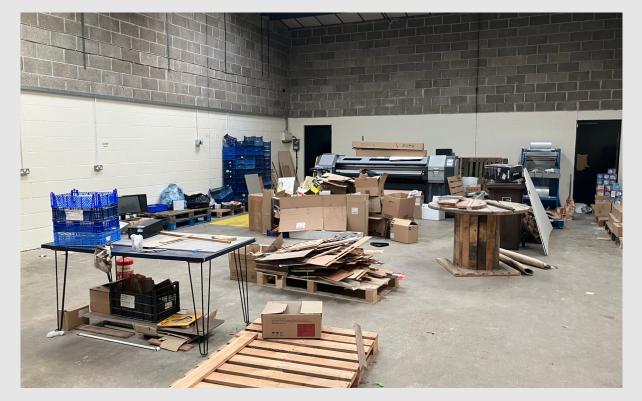

The units are of steel portal frame construction with brick and profile clad elevations and roof.

The unit is mainly open plan with the benefit of a small office immediately inside the pedestrian door and w.c.