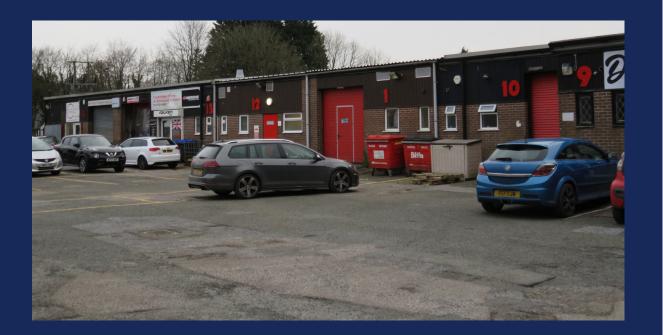

#### DESCRIPTION

Westover comprises a development of 24 industrial units arranged in two blocks of three terraces. Floor areas range from 500 - 1,802 Sq Ft providing a total floor area of 2,135 sq m (22,986 Sq Ft). All units benefit from roller shutter vehicle doors and separate pedestrian access.

The units are of steel portal frame construction with brick and profile clad elevations and roof.

The unit is mainly open plan with the benefit of a small office immediately inside the pedestrian door and w.c.