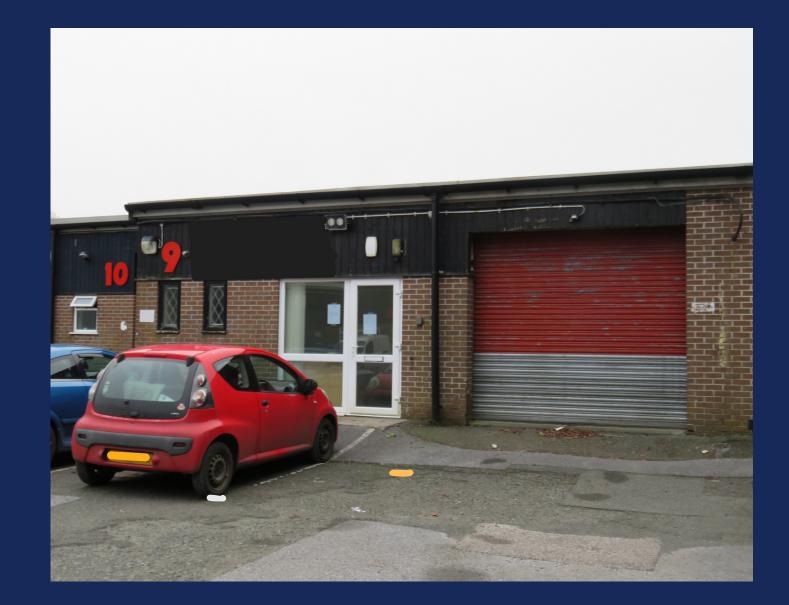

#### DESCRIPTION

Westover comprises a development of 24 industrial units arranged in two blocks of three terraces. Floor areas range from 500 - 1,802 Sq Ft providing a total floor area of 2,135 sq m (22,986 Sq Ft). All units benefit from roller shutter vehicle doors and separate pedestrian access.

The units are of steel portal frame construction with brick and profile clad elevations and roof.

The unit is mainly open plan with the benefit of a small office immediately inside the pedestrian door and w.c.