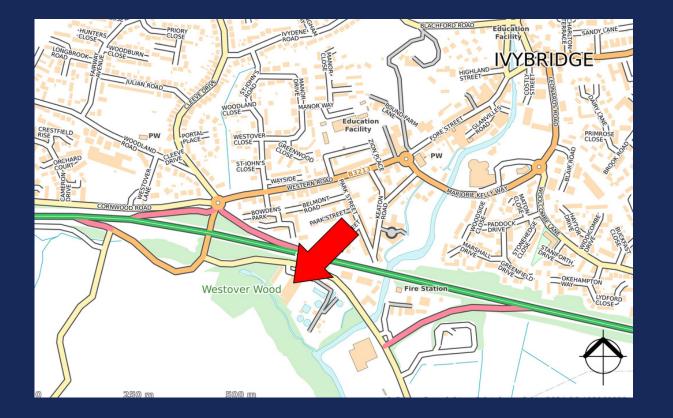

#### LOCATION

Situated within half a mile of the main Ivybridge junction of the A38 Devon Expressway 12 miles east of Plymouth and 43 miles south west of Exeter. The property fronts the B3213 on the south side of the A38. The Industrial Estate is well placed to serve the Town as well as the wider South Hams area.

The Town of Ivybridge on the north side of the A38 Devon Expressway is an attractive and ancient Town on the edge of the Dartmoor National Park. It has a population of just over 12,000 providing a good source of labour and business.