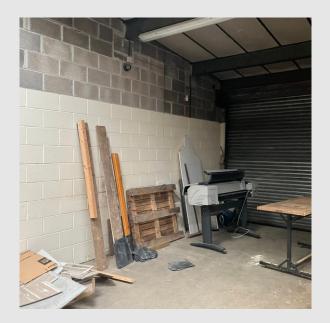

The units are of steel portal frame construction with brick and profile clad elevations and roof.

The unit is mainly open plan with the benefit of a small office immediately inside the pedestrian door and w.c.