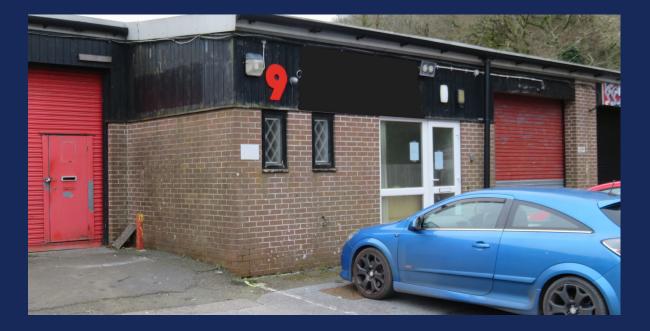

#### DESCRIPTION

Westover comprises a development of 24 industrial units arranged in two blocks of three terraces. Floor areas range from 500 - 1,802 Sq Ft providing a total floor area of 2,135 sq m (22,986 Sq Ft). All units benefit from roller shutter vehicle doors and separate pedestrian access.

The units are of steel portal frame construction with brick and profile clad elevations and roof.

The unit is mainly open plan with the benefit of a small office immediately inside the pedestrian door and w.c.