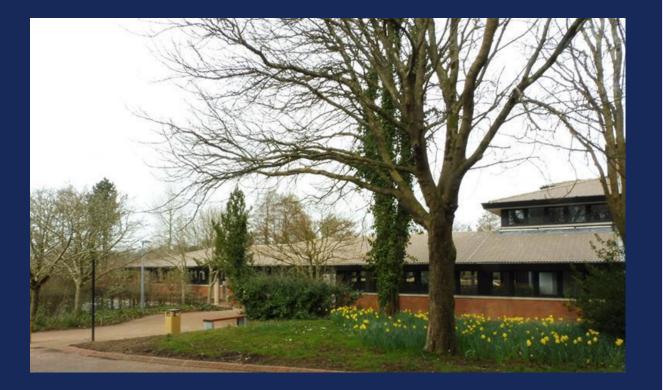

#### DESCRIPTION

Crownhill Court was the subject of an extensive multi-million pound internal and external refurbishment which has resulted in an exceptional office product that is unlike any other office facility in the city of Plymouth.

Sitting in extensive landscaped grounds Crownhill Court provides in excess of 8,000ft2 of open plan office accommodation. The building also offers favourable parking allocations. The primary office car park is situated to the South and East of the scheme.