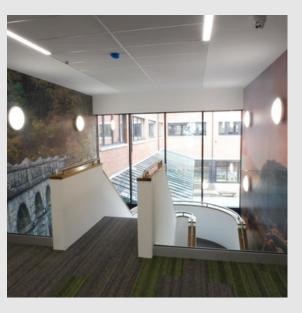

The available accommodation is situated at ground floor level and comprises two open plan suites with numerous dedicated toilet facilities.

Crownhill Court has a communal entrance and the refurbishment provides Grade A office accommodation with communal areas and facilities of similar standard and quality to match throughout. Including:

- New carpet tiles throughout
- New suspended ceiling tiles and grid throughout.
- Extensive bicycle stores and changing areas.
- Communal kitchenette, WCs and showers.
- High quality communal reception area.
- Provision of CAT6 horizontal structured cabling.
- Numerous EV charging points.
- Solar panels.
- Air Source Heat Pump
- 24/7 Security
- Extensive CCTV