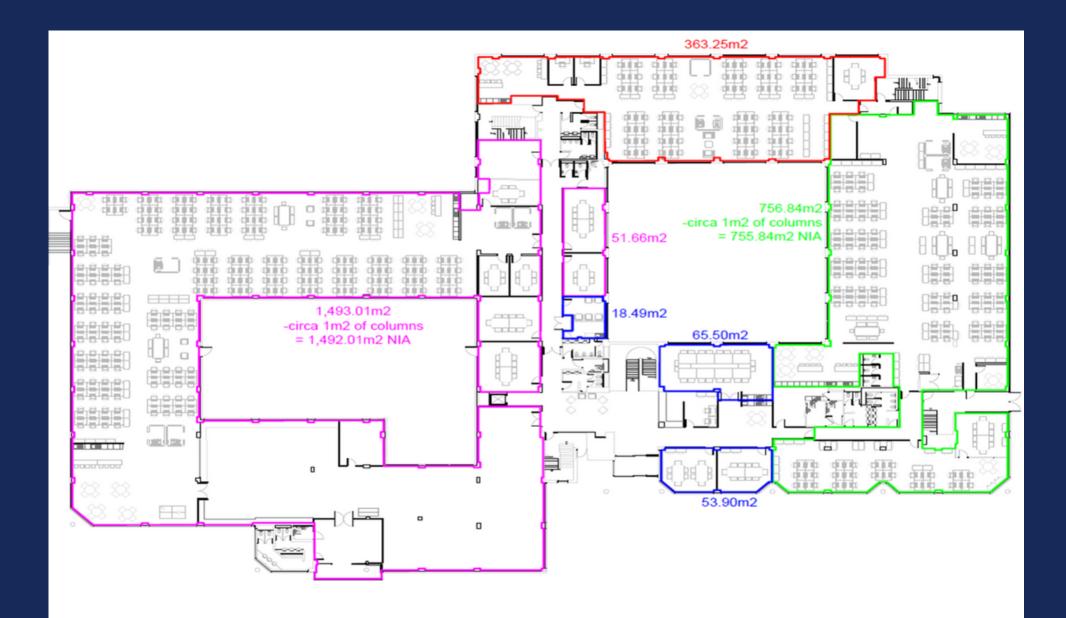

#### ACCOMMODATION

All areas and dimensions stated are in accordance with the RICS Code of Measuring Practice.

|                                 | Sq ft  | Sq m    |
|---------------------------------|--------|---------|
| East suite (Lime green on plan) | 8,135  | 755.8   |
| Total (GIA Approx)              | 24,195 | 2,247.8 |

## Floor Plan

Plymouth - 01752 936101 sw.co.uk