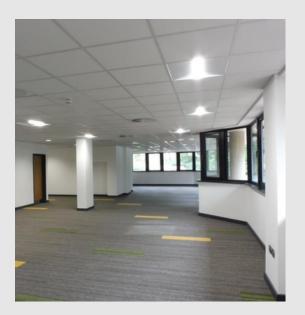

The available accommodation is situated at ground floor level and comprises two open plan suites with numerous dedicated toilet facilities.

Crownhill Court has a communal entrance and the refurbishment provides Grade A office accommodation with communal areas and facilities of similar standard and quality to match throughout. Including:

- New carpet tiles throughout
- New suspended ceiling tiles and grid throughout.
- Extensive bicycle stores and changing areas.
- Communal kitchenette, WCs and showers.
- High quality communal reception area.
- Provision of CAT6 horizontal structured cabling.
- Numerous EV charging points.
- Solar panels.
- Air Source Heat Pump
- 24/7 Security
- Extensive CCTV