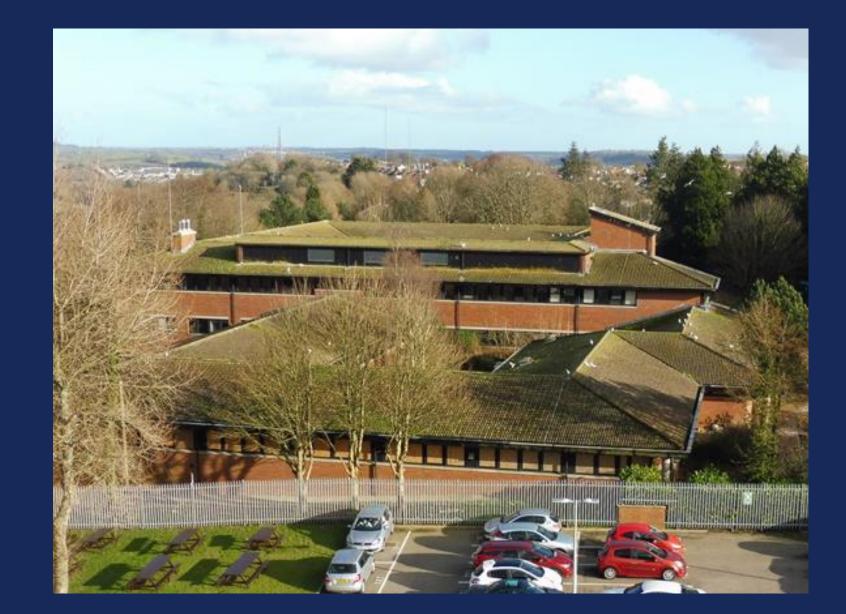

#### DESCRIPTION

Crownhill Court was the subject of an extensive multi-million pound internal and external refurbishment which has resulted in an exceptional office product that is unlike any other office facility in the city of Plymouth.

Sitting in extensive landscaped grounds Crownhill Court provides in excess of 8,000ft2 of open plan office accommodation. The building also offers favourable parking allocations. The primary office car park is situated to the South and East of the scheme.