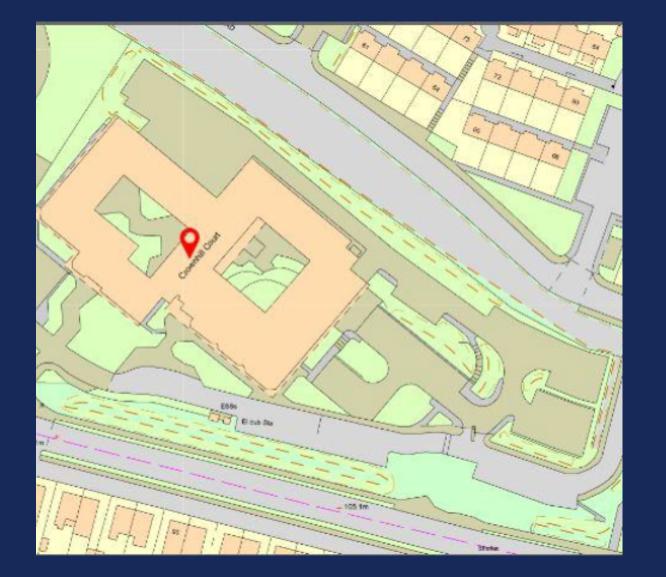

#### LOCATION

Crownhill Court is ideally situated on the A386, close to Plymouth City Centre and one of the main routes in the area. It is easily accessible by car or public transport and there is overnight accommodation and local shops and places to eat nearby. If you are using public transport, the Plymouth City Bus service 12 runs every 20 minutes from Plymouth Rail Station and stops opposite Plumer House (adjacent to Crownhill Court). Alternatively, a taxi journey from Plymouth Rail Station will take around 10 minutes.

The suburb of Crownhill is to the North of the City and enjoys excellent road links, with good access to both the A386 Tavistock Road and the A38, which links the City by dual carriageway to Cornwall and the Motorway network at Exeter, 40m to the east. Plymouths man line station with services to London (Paddington) in just over 3 hours is 3.5 miles to the south of the premises.