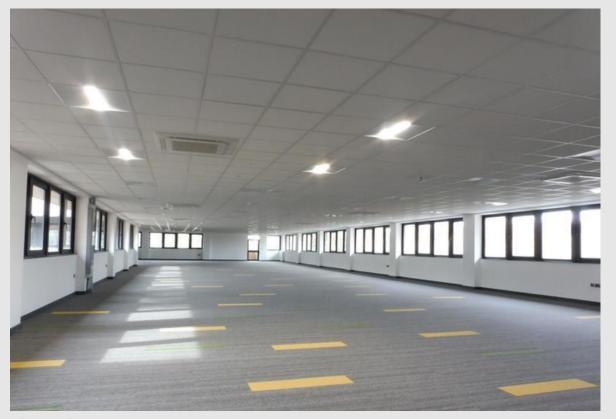

The available accommodation is situated at ground floor level and comprises two open plan suites with numerous dedicated toilet facilities.

Crownhill Court has a communal entrance and the refurbishment provides Grade A office accommodation with communal areas and facilities of similar standard and quality to match throughout. Including:

- New carpet tiles throughout
- New suspended ceiling tiles and grid throughout.
- Extensive bicycle stores and changing areas.
- Communal kitchenette, WCs and showers.
- High quality communal reception area.
- Provision of CAT6 horizontal structured cabling.
- Numerous EV charging points.
- Solar panels.
- Air Source Heat Pump
- 24/7 Security
- Extensive CCTV