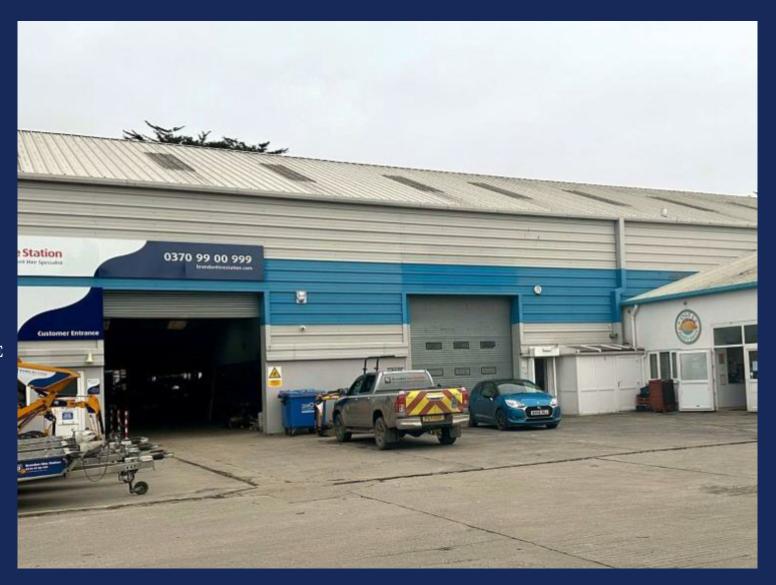

# TO LET

TRADE COUNTER / WAREHOUSE

Unit 5 St Austell Bay Business Park Par Moor Road St Austell PL25 3RF

Plymouth - 01752 936101 sw.co.uk

# **DESCRIPTION**

A mid terrace light industrial premises laid out to comprise warehouse and mezzanine accommodation. The property has roller shutter door access and a minimum eaves height of 7.5 meters.