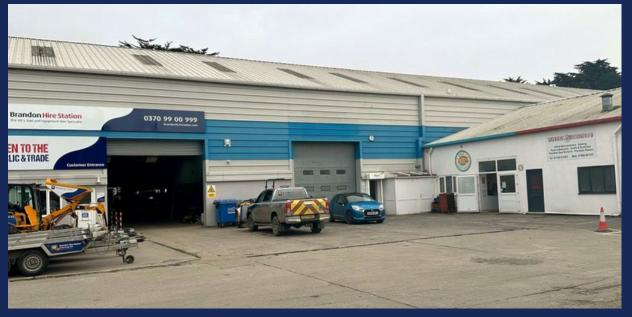

## **LOCATION**

St Austell Bay Business Park is located on the eastern fringe of St Austell. There is good access to the A390, A391 and A30. The St Austell Retail Park is located to the north of the site. The Business Park is one of the principle trading estates with St Austell, popular with major trade counter operators including Screwfix, Toolstation, Brandon Hire, Wolseley and Dainton self storage. The subject unit is situated within the main terrace.