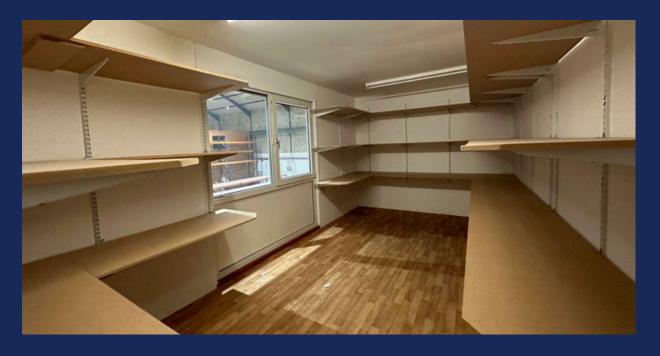

# **DESCRIPTION**

A mid terrace light industrial premises laid out to comprise warehouse and mezzanine accommodation. The property has roller shutter door access and a minimum eaves height of 7.5 meters.

# **ACCOMMODATION**

All areas and dimensions stated are in accordance with the RICS Code of Measuring Practice.

|                   | Sq ft | Sq m  |
|-------------------|-------|-------|
| Ground Floor      | 5,270 | 489.6 |
| Mezzanine/Offices | 1,053 | 97.8  |
| Total             | 6,323 | 587.4 |