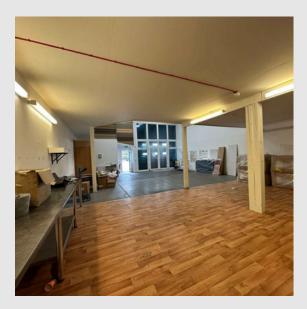

# **DESCRIPTION**

A mid terrace light industrial premises laid out to comprise warehouse and mezzanine accommodation. The property has roller shutter door access and a minimum eaves height of 7.5 meters.

# **ACCOMMODATION**

All areas and dimensions stated are in accordance with the RICS Code of Measuring Practice.

|                   | Sq ft | Sq m  |
|-------------------|-------|-------|
| Ground Floor      | 5,270 | 489.6 |
| Mezzanine/Offices | 1,053 | 97.8  |
| Total             | 6,323 | 587.4 |