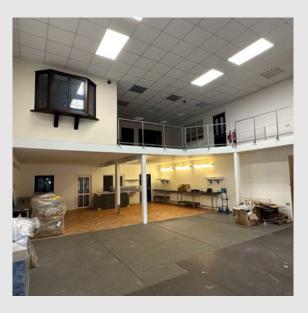

# **DESCRIPTION**

A mid terrace light industrial premises laid out to comprise warehouse and mezzanine accommodation. The property has roller shutter door access and a minimum eaves height of 7.5 meters.

# **ACCOMMODATION**

All areas and dimensions stated are in accordance with the RICS Code of Measuring Practice.

|                   | Sq ft | Sq m  |
|-------------------|-------|-------|
| Ground Floor      | 5,270 | 489.6 |
| Mezzanine/Offices | 1,053 | 97.8  |
| Total             | 6,323 | 587.4 |