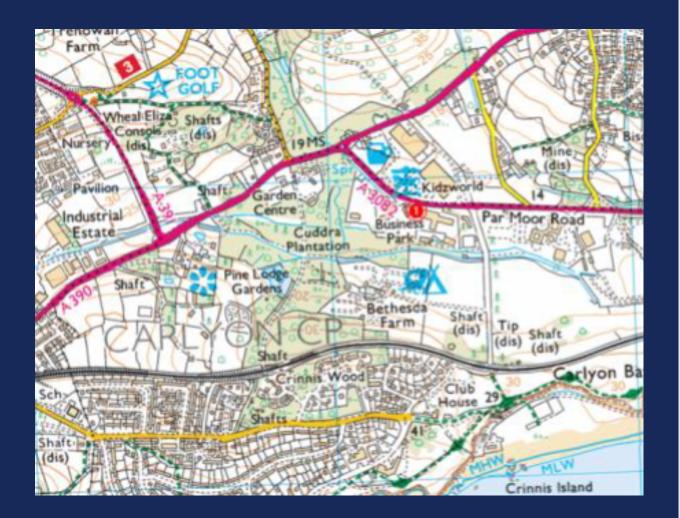

## **LOCATION**

St Austell Bay Business Park is located on the eastern fringe of St Austell. There is good access to the A390, A391 and A30. The St Austell Retail Park is located to the north of the site. The Business Park is one of the principle trading estates with St Austell, popular with major trade counter operators including Screwfix, Toolstation, Brandon Hire, Wolseley and Dainton self storage. The subject unit is situated within the main terrace.