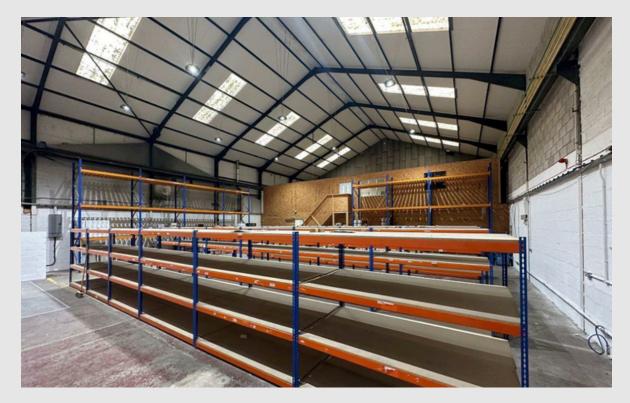

# **DESCRIPTION**

A mid terrace light industrial premises laid out to comprise warehouse and mezzanine accommodation. The property has roller shutter door access and a minimum eaves height of 7.5 meters.

# **ACCOMMODATION**

All areas and dimensions stated are in accordance with the RICS Code of Measuring Practice.

|                   | Sq ft | Sq m  |
|-------------------|-------|-------|
| Ground Floor      | 5,270 | 489.6 |
| Mezzanine/Offices | 1,053 | 97.8  |
| Total             | 6,323 | 587.4 |