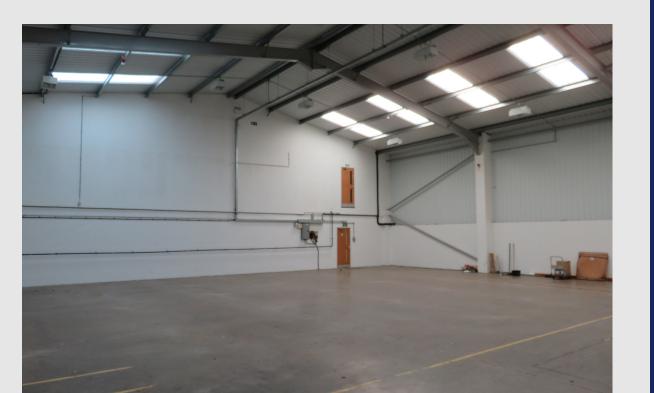

# DESCRIPTION

The premises is a modern, detached unit of steel portal frame construction offering a warehouse and ground and first floor office areas. The property has a 6m minimum eaves height and benefits from a roller shutter door and loading bay. Parking is available for 14 cars.

# ACCOMMODATION

All areas and dimensions stated are Gross Internal Area in accordance with the RICS Code of Measuring Practice.

|                     | Sq ft | Sq m   |
|---------------------|-------|--------|
| Warehouse           | 3616  | 335.89 |
| Loading Bay         | 484   | 44.99  |
| Ground Floor Office | 1180  | 109.60 |
| First Floor Offices | 974   | 90.53  |
| Total               | 6254  | 581.01 |