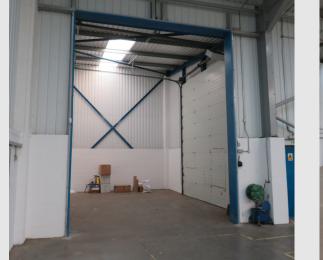

# DESCRIPTION

The premises is a modern, detached unit of steel portal frame construction offering a warehouse and ground and first floor office areas. The property has a 6m minimum eaves height and benefits from a roller shutter door and loading bay. Parking is available for 14 cars.