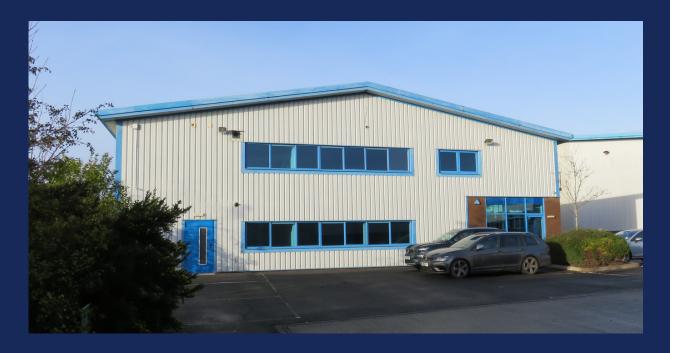

# HIGH SPECIFICATION DETACHED UNIT

Unit 2 Drakes Court Eagle Way Langage Business Park Plymouth PL7 5JY

Plymouth - 01752 936101 sw.co.uk

Sanderson Weatherall

# DESCRIPTION

The premises is a modern, detached unit of steel portal frame construction offering a warehouse and ground and first floor office areas. The property has a 6m minimum eaves height and benefits from a roller shutter door and loading bay. Parking is available for 14 cars.