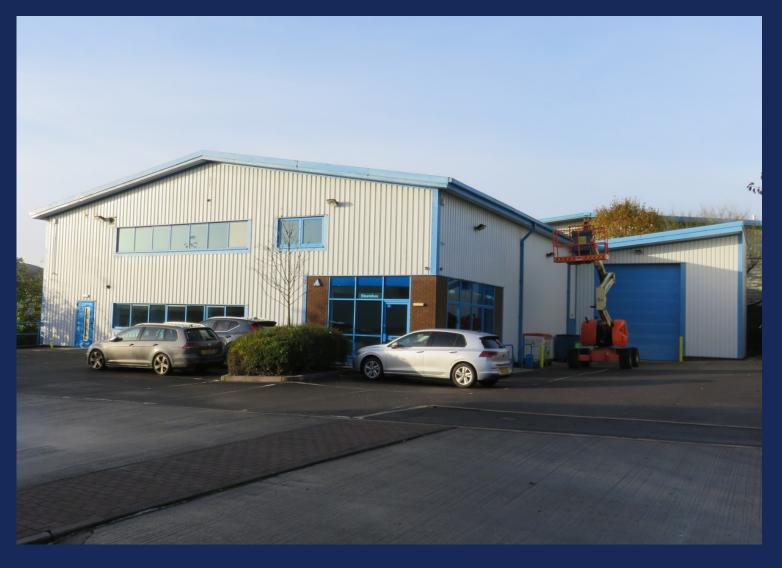

# HIGH SPECIFICATION DETACHED UNIT

Unit 2 Drakes Court Eagle Way Langage Business Park Plymouth PL7 5JY

Plymouth - 01752 936101 sw.co.uk

Sanderson Weatherall

# DESCRIPTION

The premises is a modern, detached unit of steel portal frame construction offering a warehouse and ground and first floor office areas. The property has a 6m minimum eaves height and benefits from a roller shutter door and loading bay. Parking is available for 14 cars.