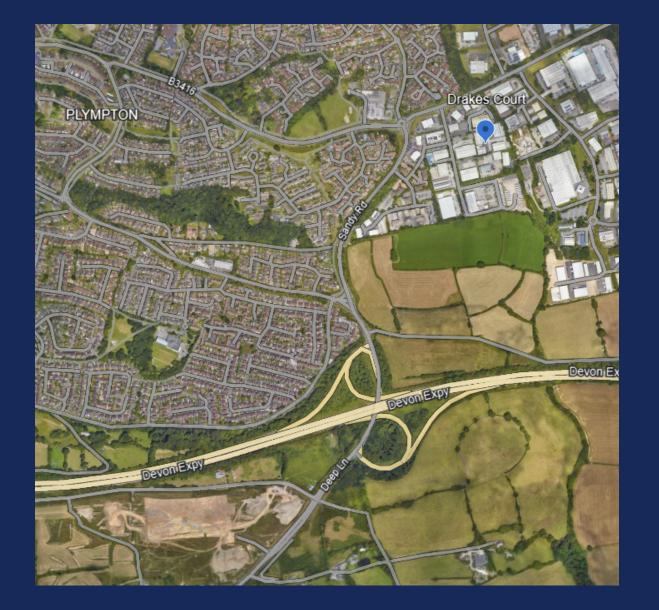

# LOCATION

Plymouth is the largest city in the south west of England; located 220 miles south west of London, 112 miles south west of Bristol and 45 miles south west of Exeter. Langage Business Park is Plymouth's leading industrial and distribution location. Situated within Langage Business Park, Drakes Court consists of 4 detached units. Other occupiers in the area include Princess Yachts, Knowhow, Fergusons Transport, Audi SW and Williams Southern.

Drakes Court is located approximately 1 mile north of the Ridgeway, Plympton's main retail centre and four miles east of Marsh Mills roundabout. Connection to the A38 Devon Expressway is less than 1 mile away. Plymouth city centre is located approximately 8 miles by road to the west.