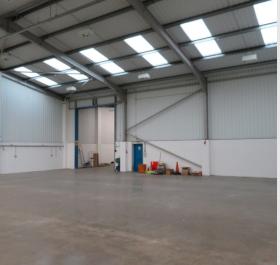

# DESCRIPTION

The premises is a modern, detached unit of steel portal frame construction offering a warehouse and ground and first floor office areas. The property has a 6m minimum eaves height and benefits from a roller shutter door and loading bay. Parking is available for 14 cars.

# ACCOMMODATION

All areas and dimensions stated are Gross Internal Area in accordance with the RICS Code of Measuring Practice.

|                     | Sq ft | Sq m   |
|---------------------|-------|--------|
| Warehouse           | 3616  | 335.89 |
| Loading Bay         | 484   | 44.99  |
| Ground Floor Office | 1180  | 109.60 |
| First Floor Offices | 974   | 90.53  |
| Total               | 6254  | 581.01 |