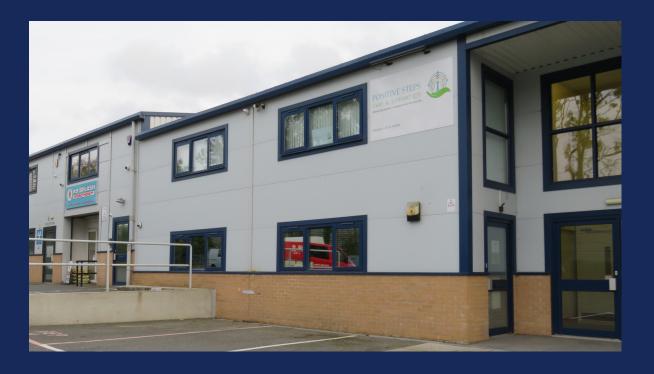

# **DESCRIPTION**

Modern self contained, ground floor office suite with good natural light. The specification includes air conditioning, suspended ceilings incorporating LED lighting, kitchen and toilets. Fully carpeted and decorated.

There are 3 car parking spaces plus additional shared visitors spaces.