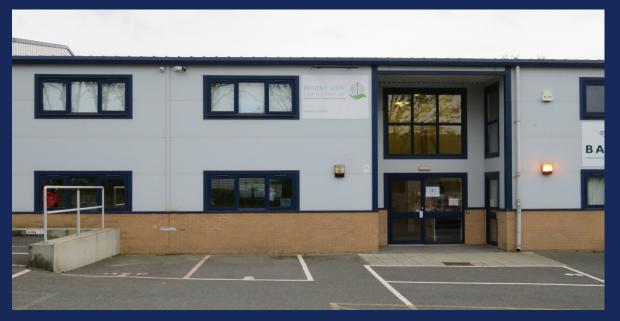

# **DESCRIPTION**

Modern self contained, ground floor office suite with good natural light. The specification includes air conditioning, suspended ceilings incorporating LED lighting, kitchen and toilets. Fully carpeted and decorated.

There are 3 car parking spaces plus additional shared visitors spaces.