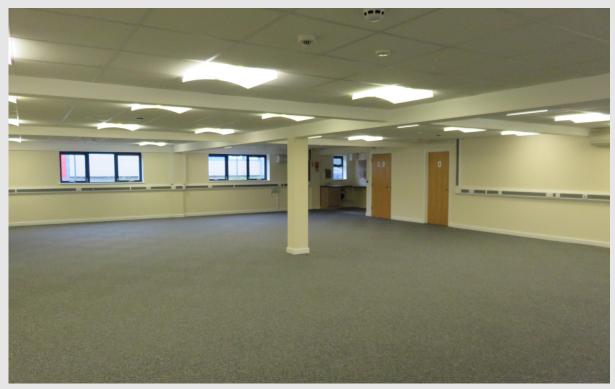

# **DESCRIPTION**

Modern self contained, ground floor office suite with good natural light. The specification includes air conditioning, suspended ceilings incorporating LED lighting, kitchen and toilets. Fully carpeted and decorated.

# **ACCOMMODATION**

All areas and dimensions stated are in accordance with the RICS Code of Measuring Practice.

|         | Sq ft | Sq m   |
|---------|-------|--------|
| Offices | 1,860 | 172.80 |