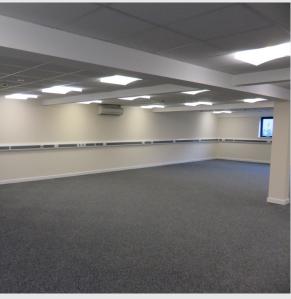

# **DESCRIPTION**

Modern self contained, ground floor office suite with good natural light. The specification includes air conditioning, suspended ceilings incorporating LED lighting, kitchen and toilets. Fully carpeted and decorated.

# **ACCOMMODATION**

All areas and dimensions stated are in accordance with the RICS Code of Measuring Practice.

|         | Sq ft | Sq m   |
|---------|-------|--------|
| Offices | 1,860 | 172.80 |