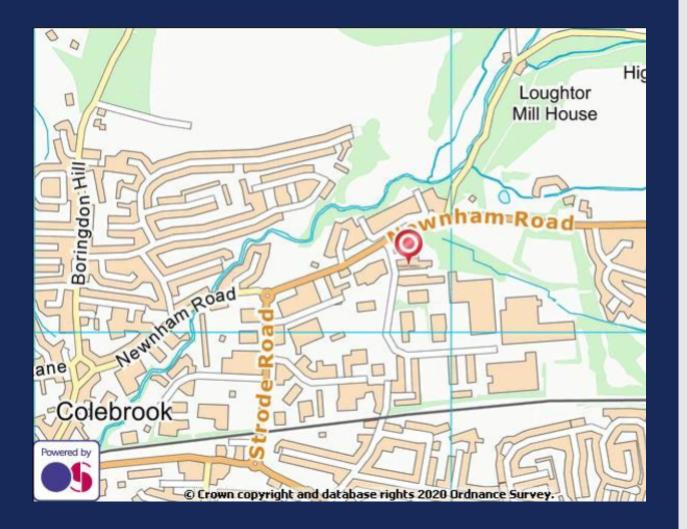

### **LOCATION**

Alder Court is situated off Bell Close within the established Newnham Industrial Estate in Plympton. Approximately half a mile north of the Ridgeway, Plympton's main retail centre and one and a half miles east of Marsh Mills roundabout / the A38 dual carriageway. Plymouth city centre is located approximately 6 miles by road to the west.

Newnham Industrial Estate is one of the principle industrial estates in Plympton, a significant residential suburb of Plymouth with in excess of 30,000 inhabitants.