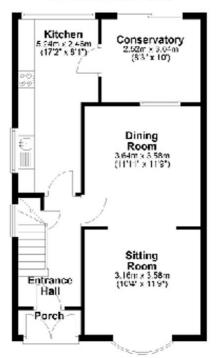

## Ground Floor Apper 535 sq metes (5764 sq feet)

## Bathroom 9.54mx 2 17m 0.57m x 2 33m (18' x 10'11')

Bedroom

3.23m x 8.33m (1071 x 101111)

First Floor Approx, 38.7 eq. mellex (416.5 eq. fee.)

Total area: approx. 92.2 sq. metres (992.9 sq. feet)

Whilst every afternot has been made to draw's the security of the Eder pion obstanced near installant ments of decirs instruction, recent and any other from are approximate and no mapping by a relice for any error, or market, or materials are: