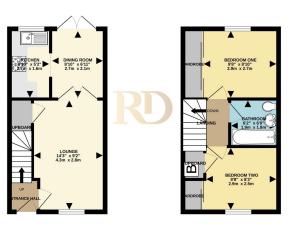

## 44 Hugh Price Close, Murston

Offers Over £220,000

**2 1 2** 2

NO FORWARD CHAIN

Terrace Home

Two Bedrooms

 Newly fitted UPVC Double Glazing

Newly Fitted Combi Boiler

Allocated Parking

Rear Garden

IT'S ME AGAIN WELCOMING THIS WELL PRESENTED TWO BEDROOM TERRACE HOME, IDEAL FOR A FIRST TIME BUY OR AN INVESTOR WITH THE ADDED BENEFIT OF BEING OFFERED WITH NO FORWARD CHAIN! RD Property is delighted to bring to the market this modern home which includes two reception rooms, Kitchen and a modern fitted bathroom to the first floor. Outside includes allocated parking and a rear garden. Hugh Price Close is situated to the East of Sittingbourne and is within walking distance to a local co-op and easy access to the A249. Viewings Strictly via RD Property!