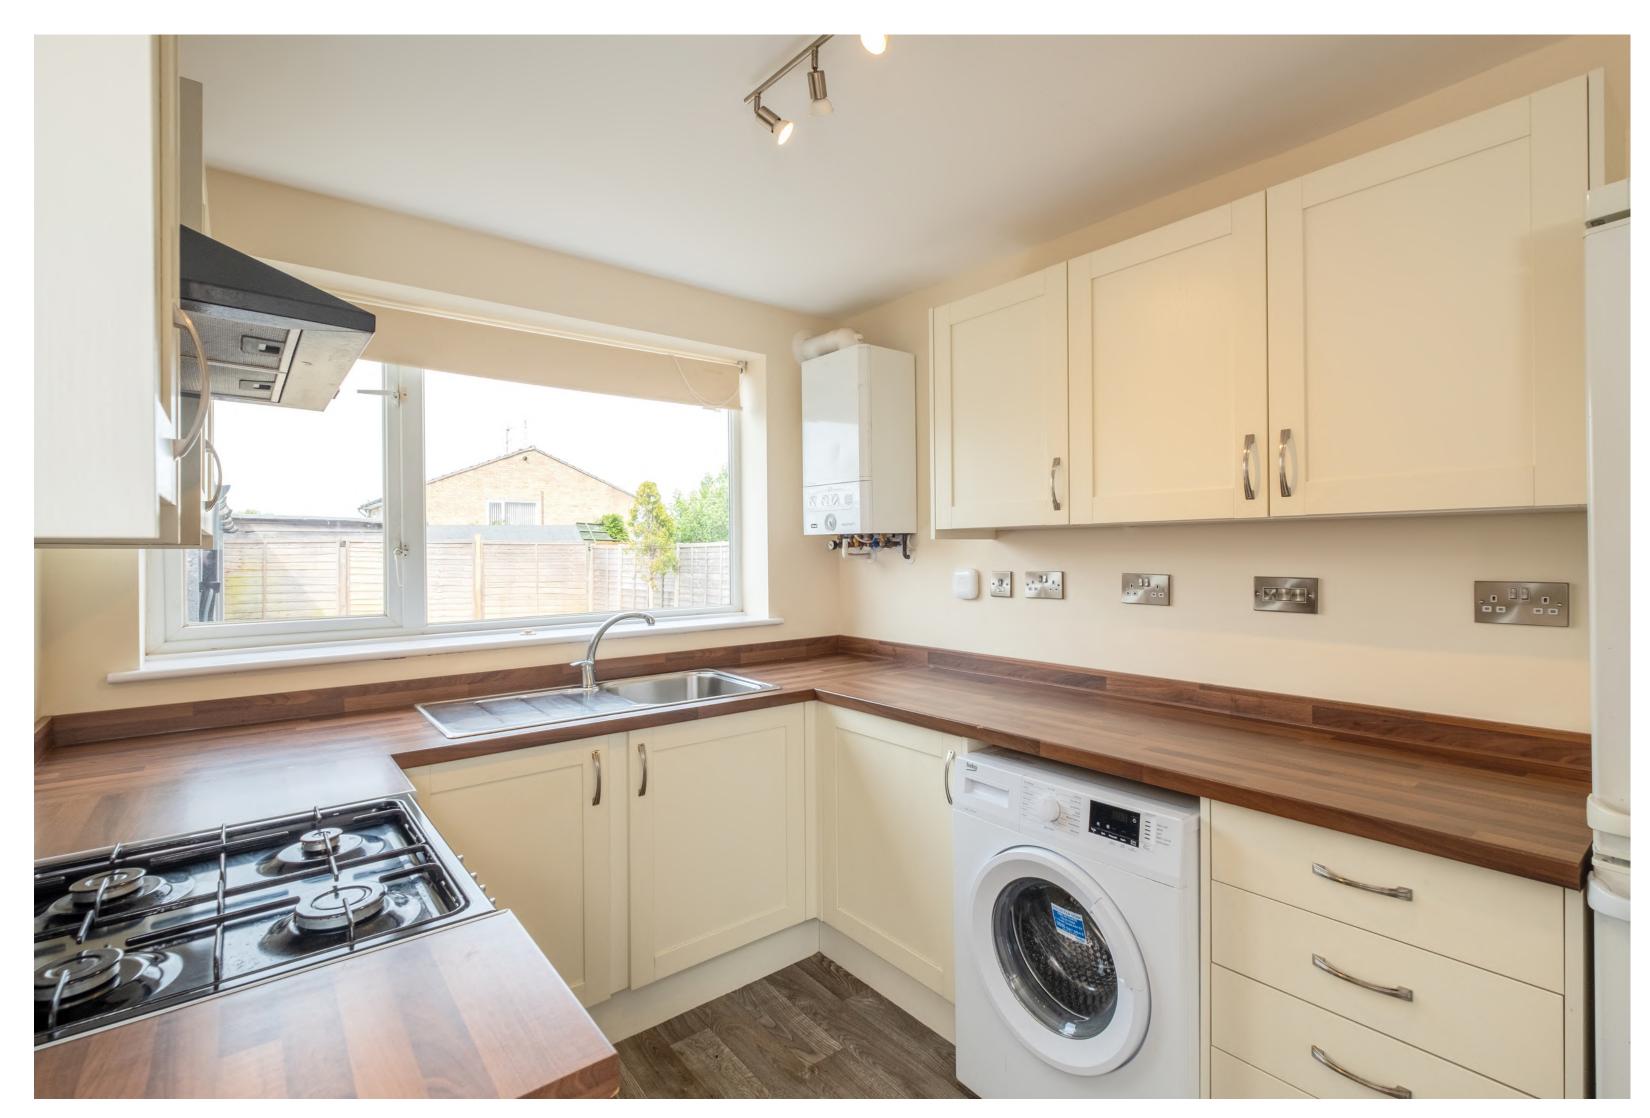

#### The Property

Internally, the property is presented in excellent condition, having been redecorated throughout. The living accommodation is laid across two floors and comprises an entrance hall, a superb front-to-back living/dining room with direct garden access to the rear. A fully fitted kitchen has an understairs pantry cupboard and an external door to the side. Upstairs and accessed via a light-filled landing are three bedrooms (two doubles) and a modern family bathroom.