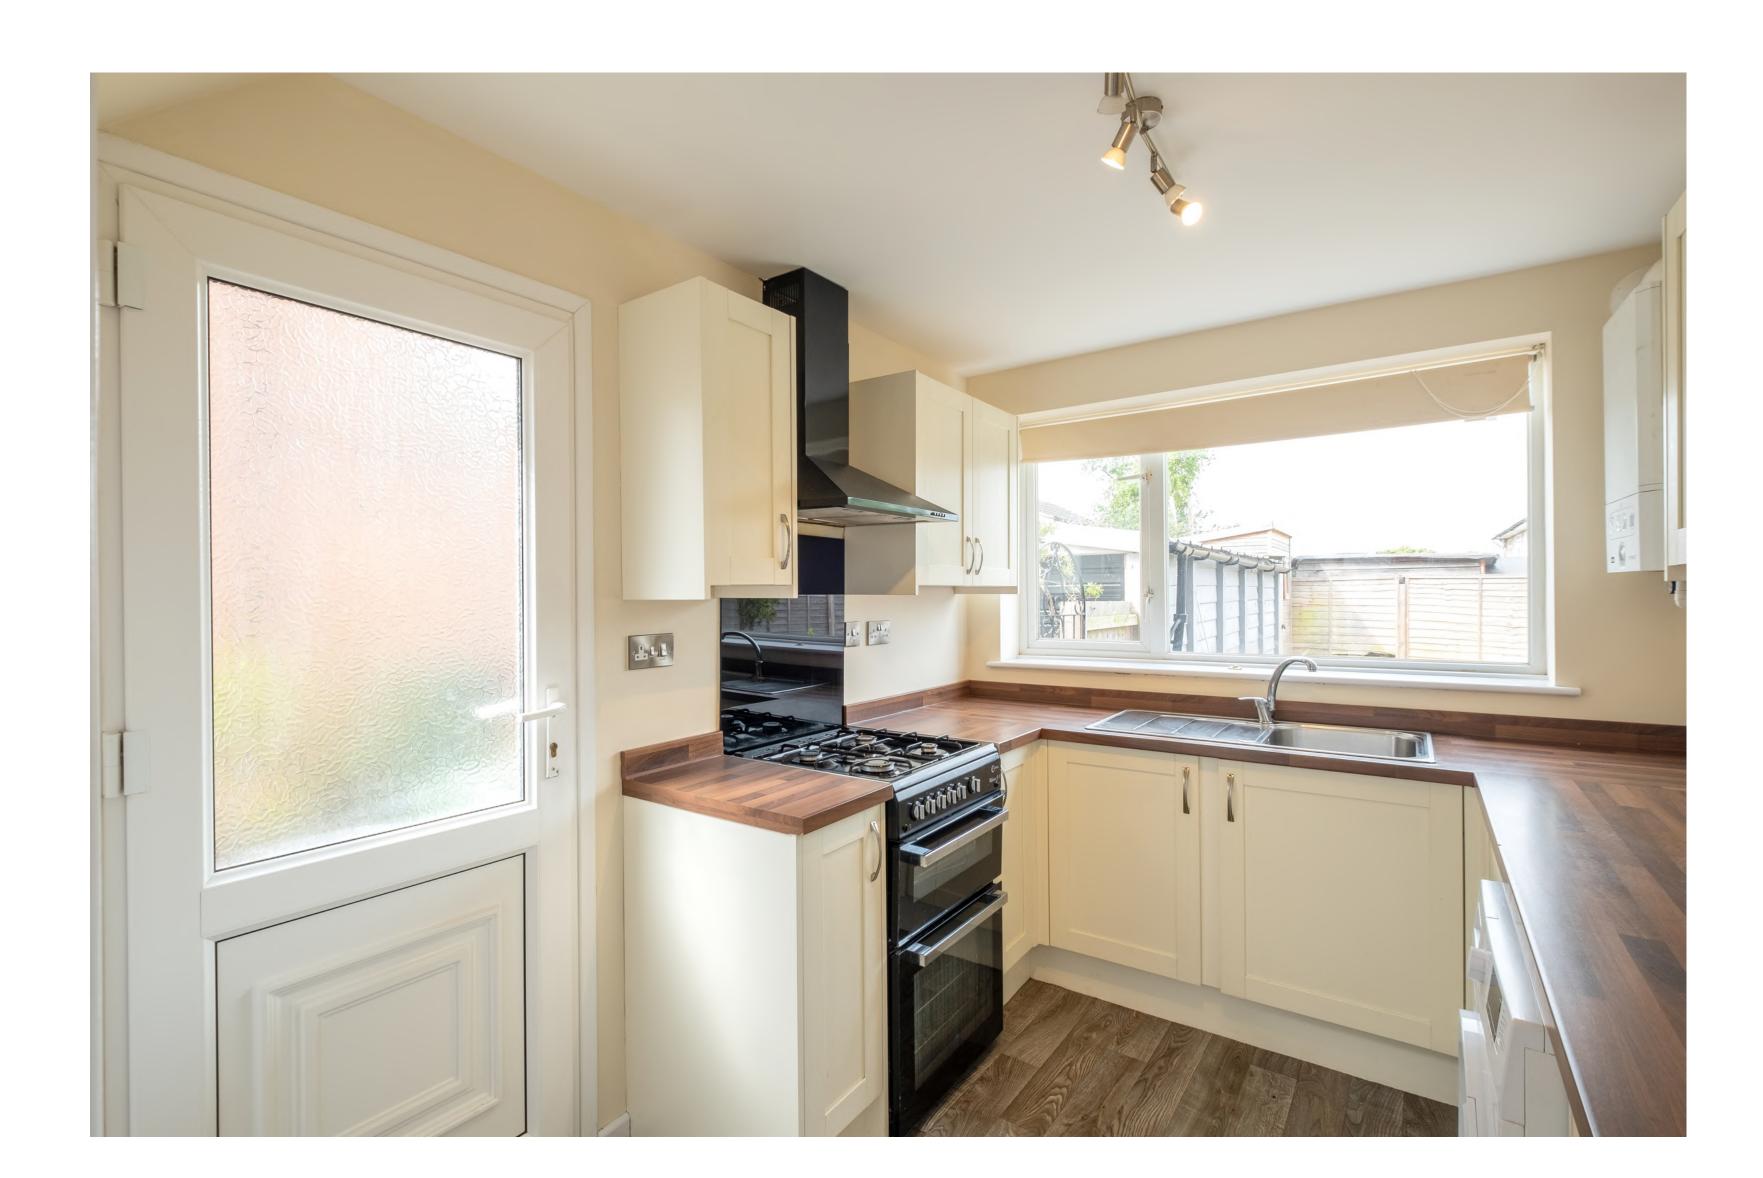

#### The Property

Internally, the property is presented in excellent condition, having been redecorated throughout. The living accommodation is laid across two floors and comprises an entrance hall, a superb front-to-back living/dining room with direct garden access to the rear. A fully fitted kitchen has an understairs pantry cupboard and an external door to the side. Upstairs and accessed via a light-filled landing are three bedrooms (two doubles) and a modern family bathroom.