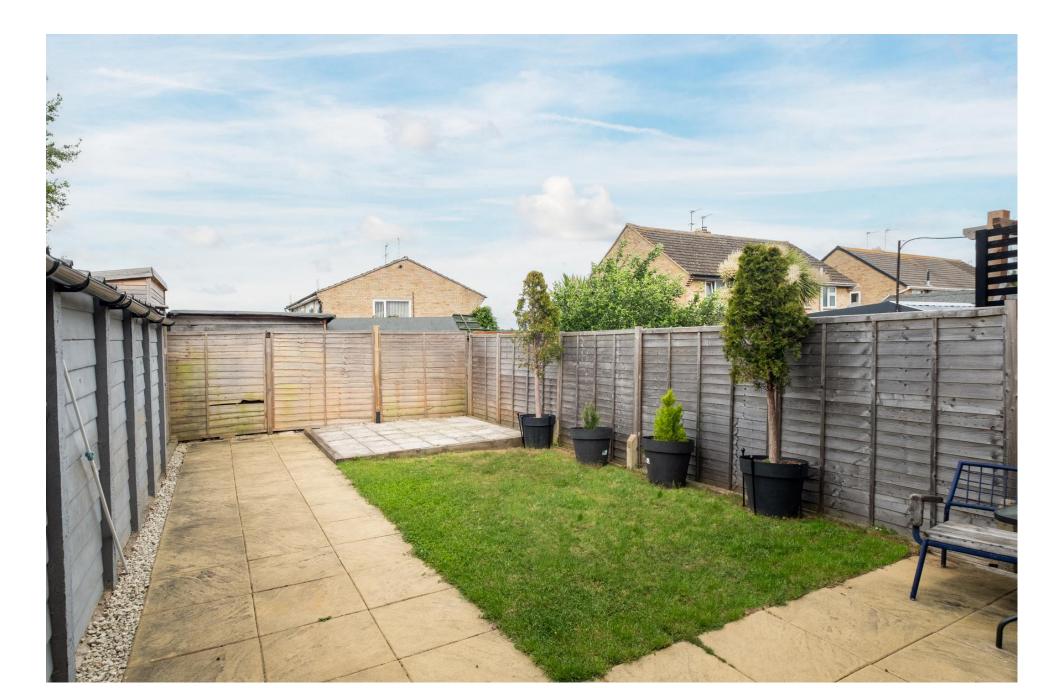

#### The Outside

The property is set back and elevated behind a private driveway with off-road parking for one to two vehicles. There is also a side driveway that leads to the garage and rear garden. The gardens are low-maintenance and home to a useful timber store.