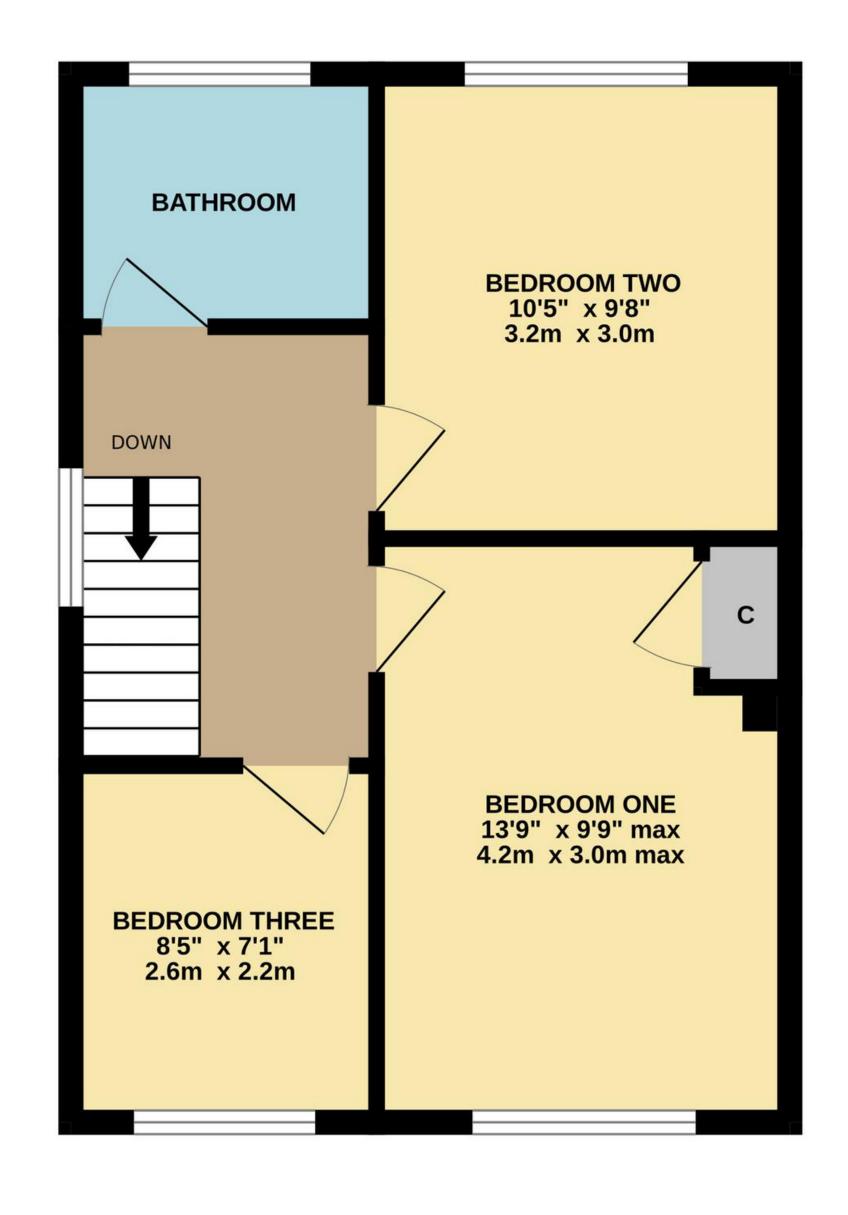

#### The Property

Internally, the property is presented in excellent condition, having been redecorated throughout. The living accommodation is laid across two floors and comprises an entrance hall, a superb front-to-back living/dining room with direct garden access to the rear. A fully fitted kitchen has an understairs pantry cupboard and an external door to the side. Upstairs and accessed via a light-filled landing are three bedrooms (two doubles) and a modern family bathroom.

TOTAL FLOOR AREA: 848 sq.ft. (78.8 sq.m.) approx.

Whilst every attempt has been made to ensure the accuracy of the floorplan contained here, measurements of doors, windows, rooms and any other items are approximate and no responsibility is taken for any error, omission or mis-statement. This plan is for illustrative purposes only and should be used as such by any prospective purchaser. The services, systems and appliances shown have not been tested and no guarantee as to their operability or efficiency can be given.