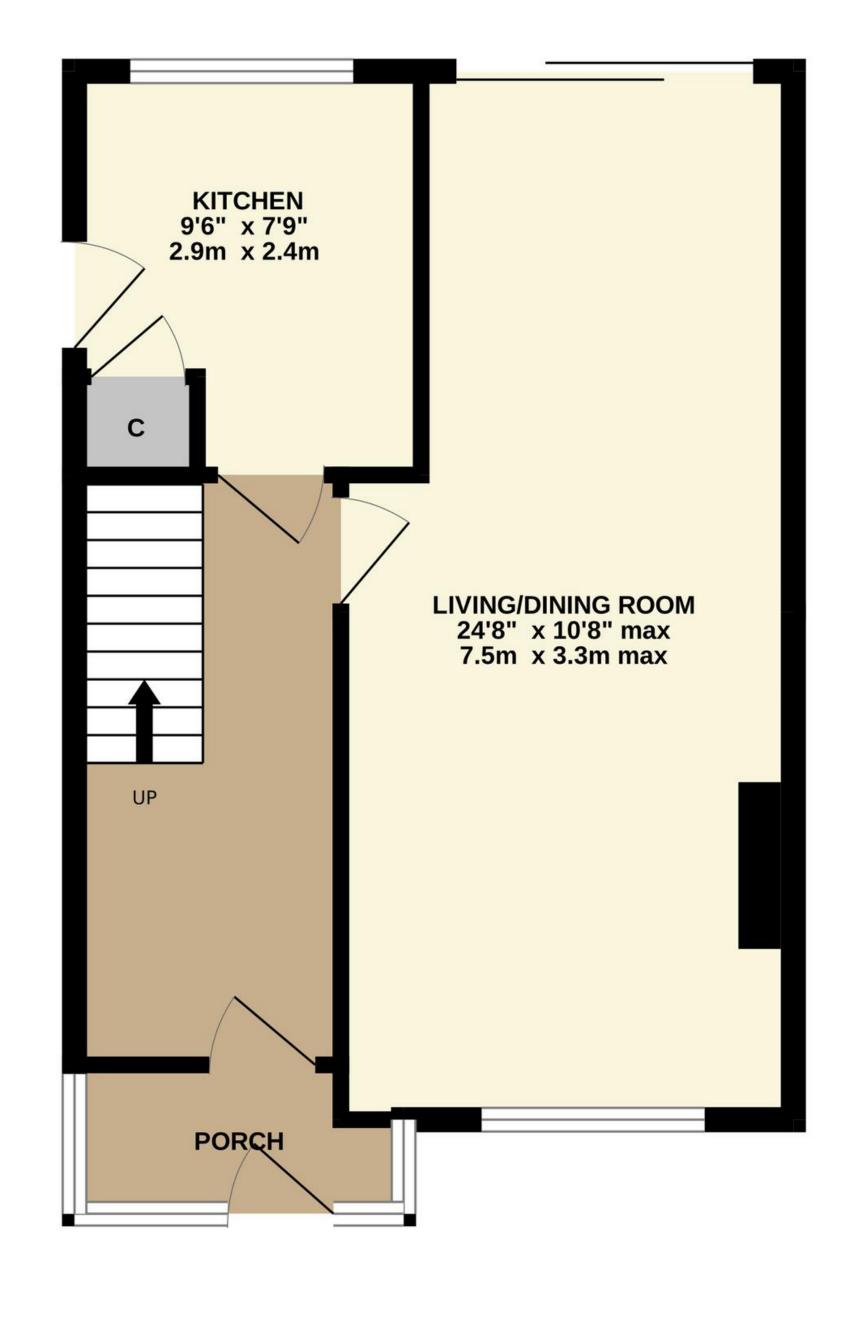

#### General Description

Available immediately is this well-presented three-bedroom semidetached family home. The property is situated on the sought-after 'Forest Side' of Loughborough, with exceptional views of Charnwood Forest to the rear.

#### The Property

Internally, the property is presented in excellent condition, having been redecorated throughout. The living accommodation is laid across two floors and comprises an entrance hall, a superb front-to-back living/dining room with direct garden access to the rear. A fully fitted kitchen has an understairs pantry cupboard and an external door to the side. Upstairs and accessed via a light-filled landing are three bedrooms (two doubles) and a modern family bathroom.

TOTAL FLOOR AREA: 848 sq.ft. (78.8 sq.m.) approx.

Whilst every attempt has been made to ensure the accuracy of the floorplan contained here, measurements of doors, windows, rooms and any other items are approximate and no responsibility is taken for any error, omission or mis-statement. This plan is for illustrative purposes only and should be used as such by any prospective purchaser. The services, systems and appliances shown have not been tested and no guarantee as to their operability or efficiency can be given.