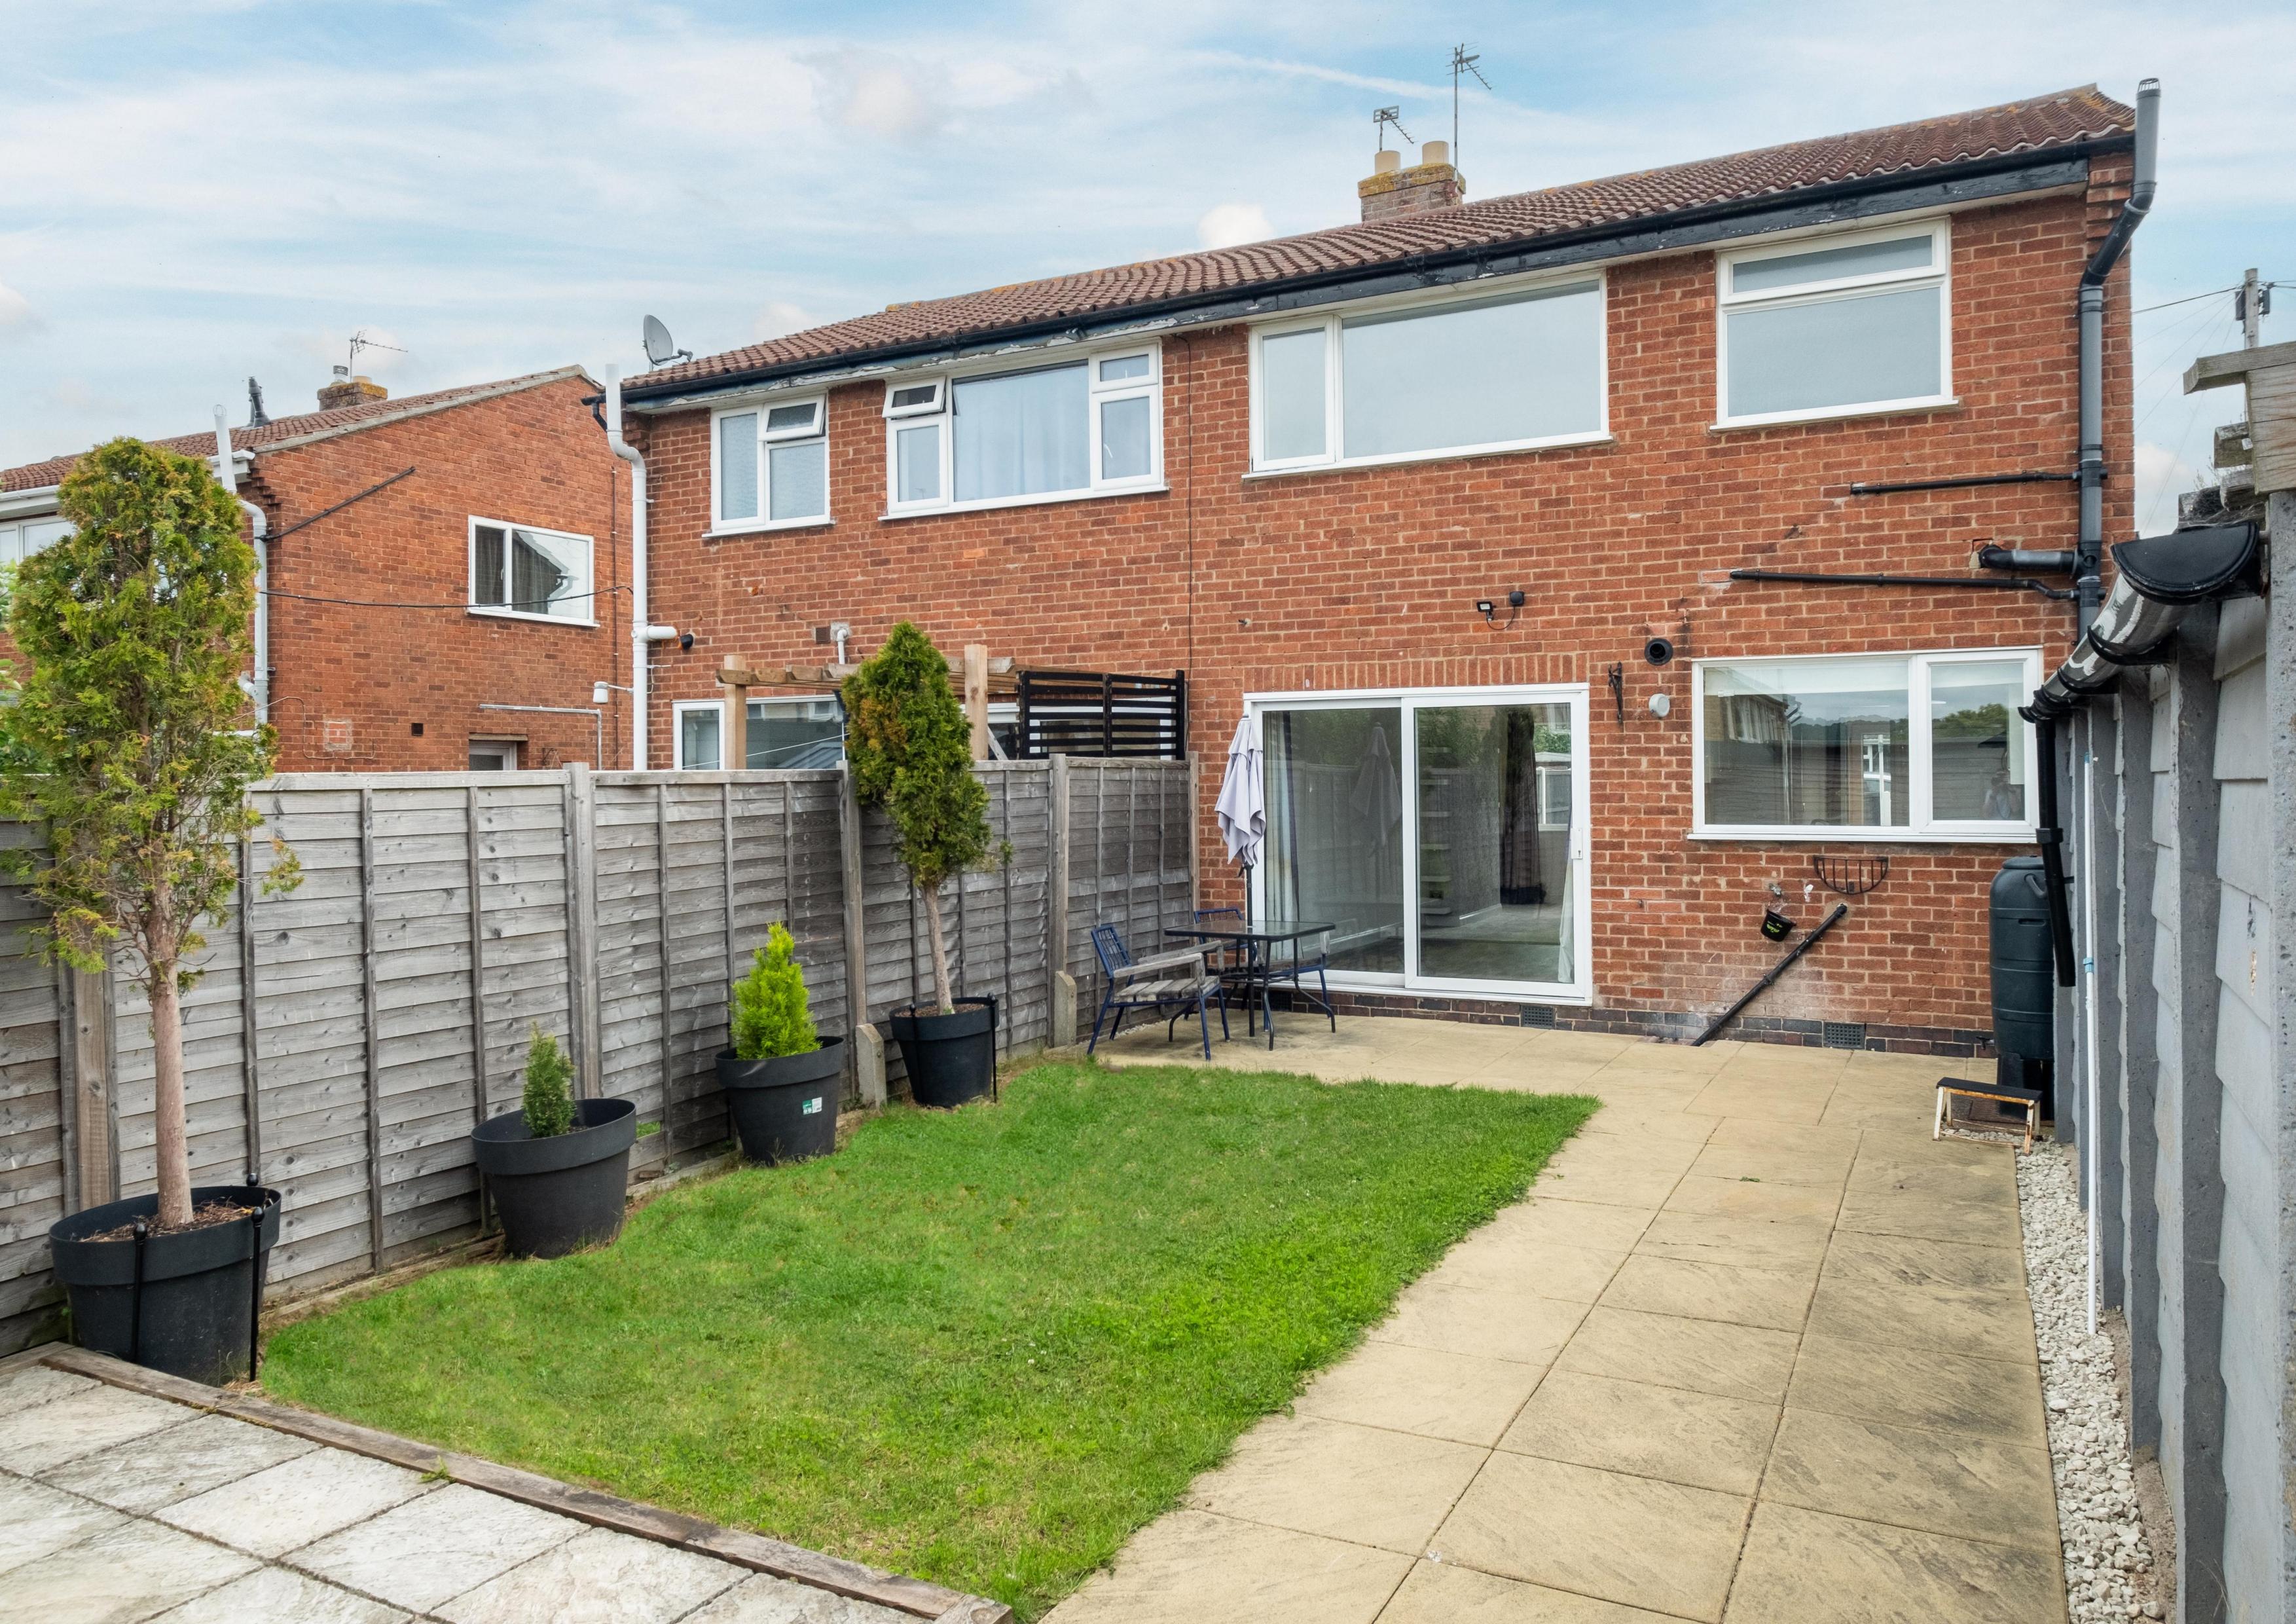

#### The Outside

The property is set back and elevated behind a private driveway with off-road parking for one to two vehicles. There is also a side driveway that leads to the garage and rear garden. The gardens are low-maintenance and home to a useful timber store.