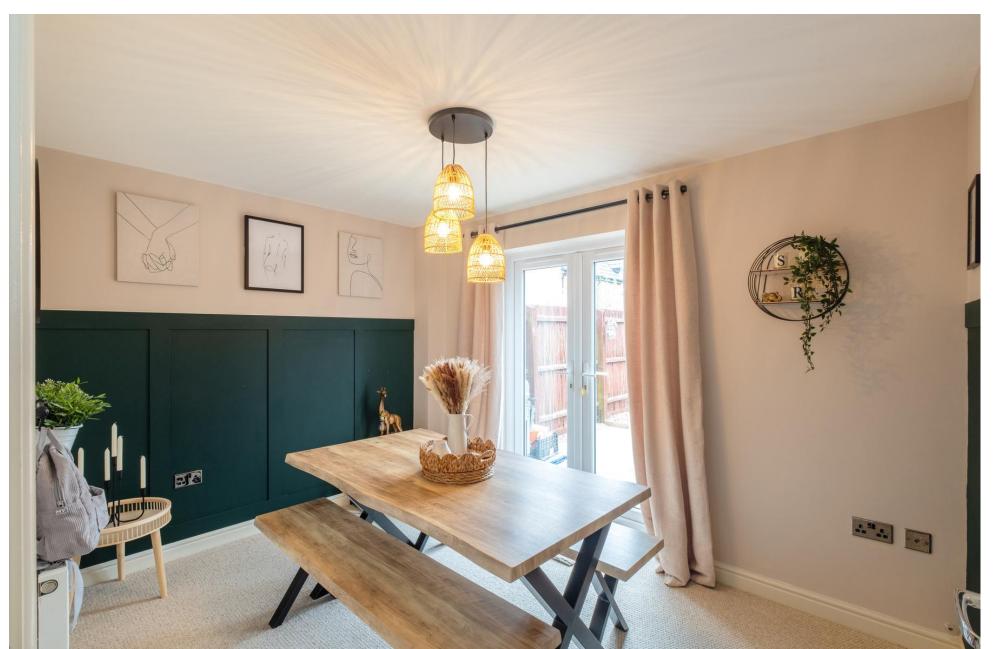

#### The Property

Internally, expect to find bright and spacious living accommodation with a floor area of approximately 1,052 square feet. The layout is extremely flexible and in excellent order. The entrance hall leads to a w.c., a well-appointed kitchen/breakfast room and a dining room with direct garden access to the rear.

To the first floor is a large sitting room with a Juliet balcony to the front, a family bathroom, and a useful enlarged landing area with a private study area that looks out over the gardens.

Upstairs, on the second floor, are two large double bedrooms, including the principal suite boasting fitted wardrobes and en-suite facilities. As marketed by the developer from new, the sitting room or dining room would double as a good-sized third bedroom if required.