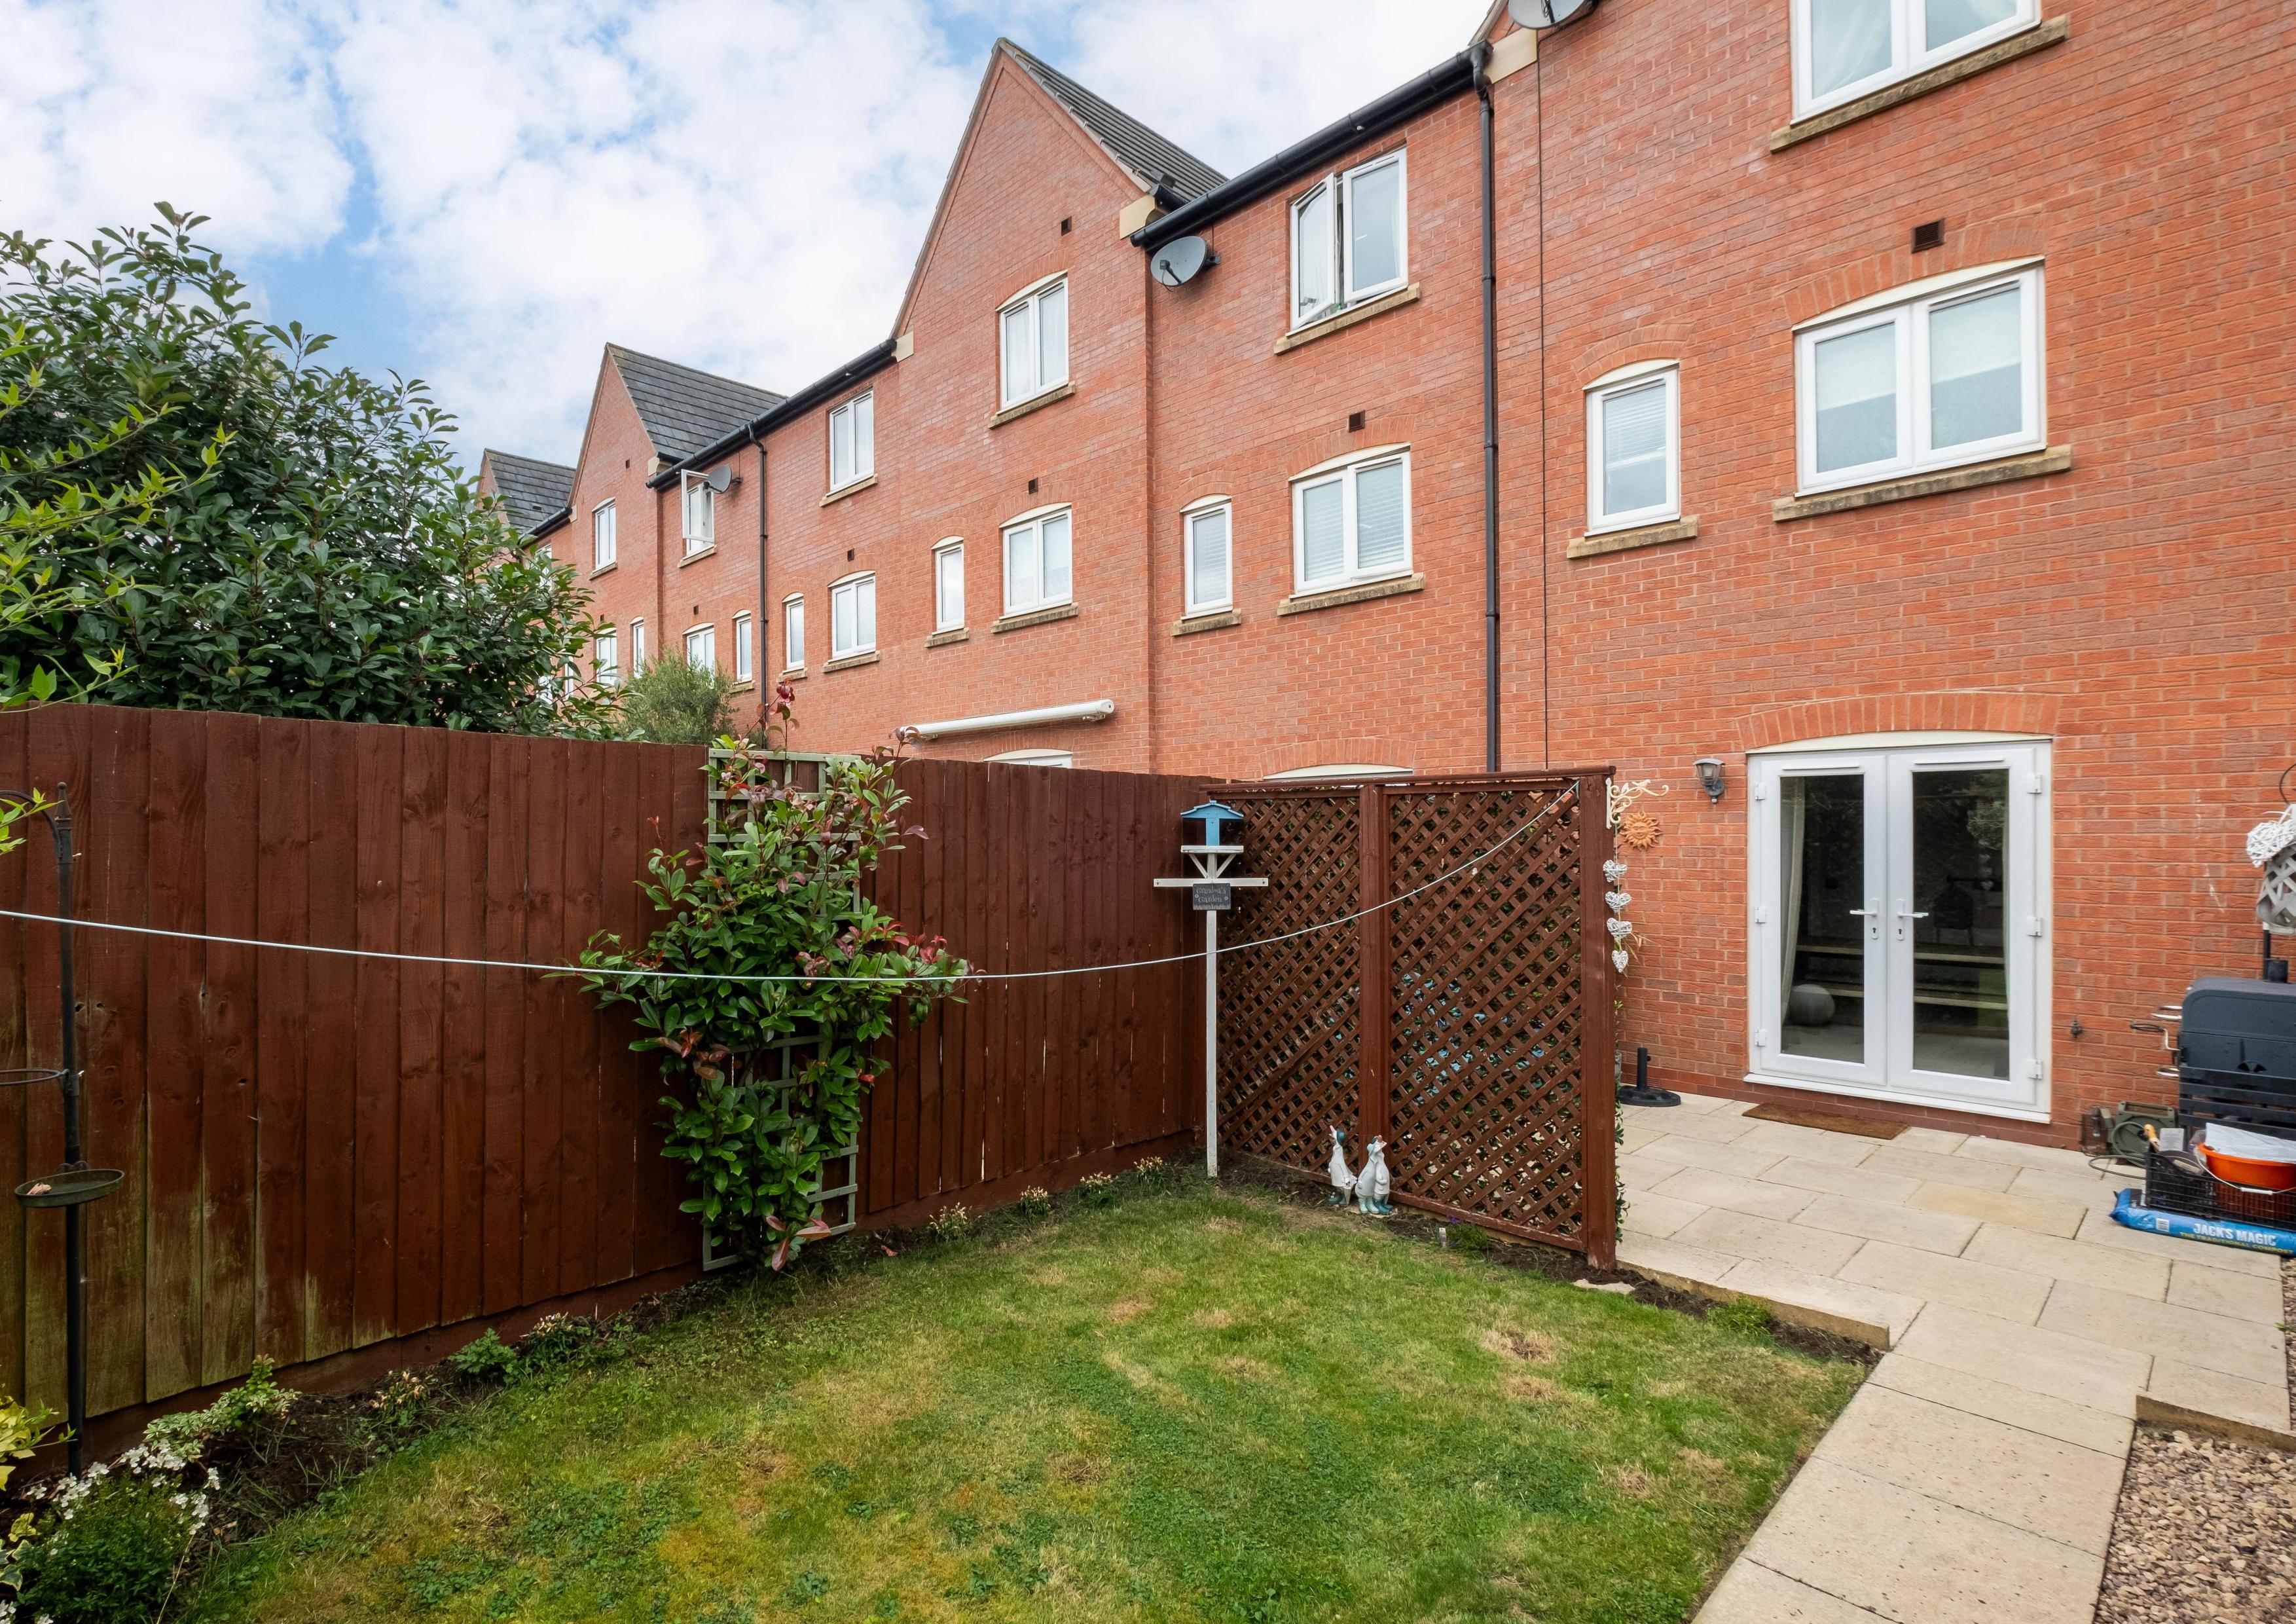

### The Outside

The property is set back from the road behind railings in a tree-lined avenue. To the rear, in a courtyard, there is private parking and a garage. Outside and to the rear are private lawned gardens with a Southerly aspect.