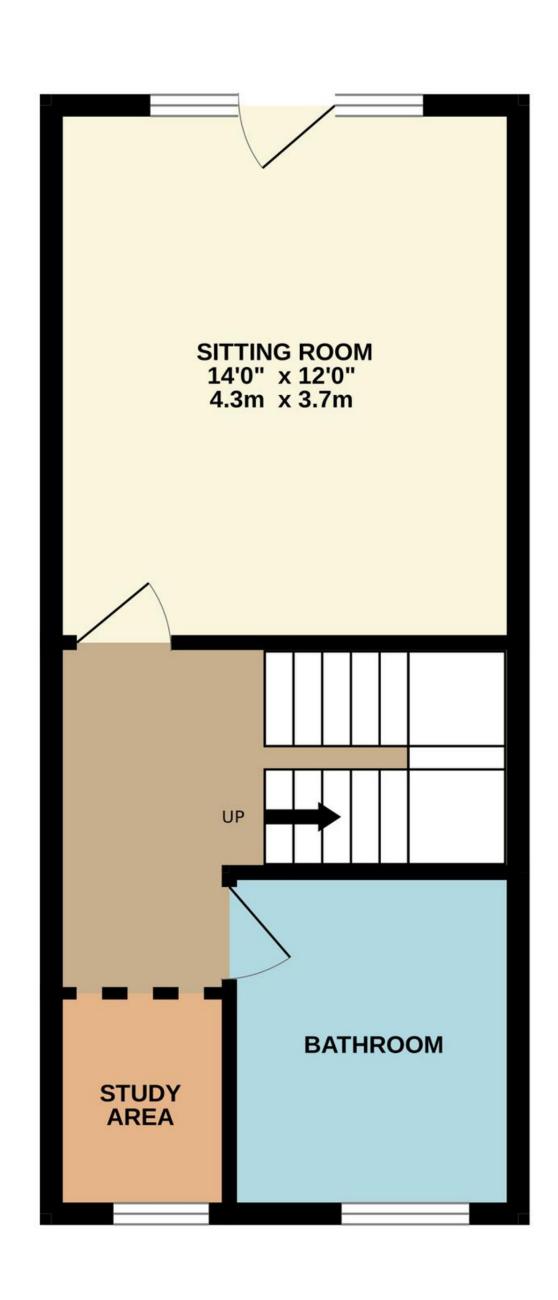

To the first floor is a large sitting room with a Juliet balcony to the front, a family bathroom, and a useful enlarged landing area with a private study area that looks out over the gardens.

Upstairs, on the second floor, are two large double bedrooms, including the principal suite boasting fitted wardrobes and en-suite facilities. As marketed by the developer from new, the sitting room or dining room would double as a good-sized third bedroom if required.

TOTAL FLOOR AREA: 1052 sq.ft. (97.7 sq.m.) approx.

Whilst every attempt has been made to ensure the accuracy of the floorplan contained here, measurements of doors, windows, rooms and any other items are approximate and no responsibility is taken for any error, omission or mis-statement. This plan is for illustrative purposes only and should be used as such by any prospective purchaser. The services, systems and appliances shown have not been tested and no guarantee as to their operability or efficiency can be given.