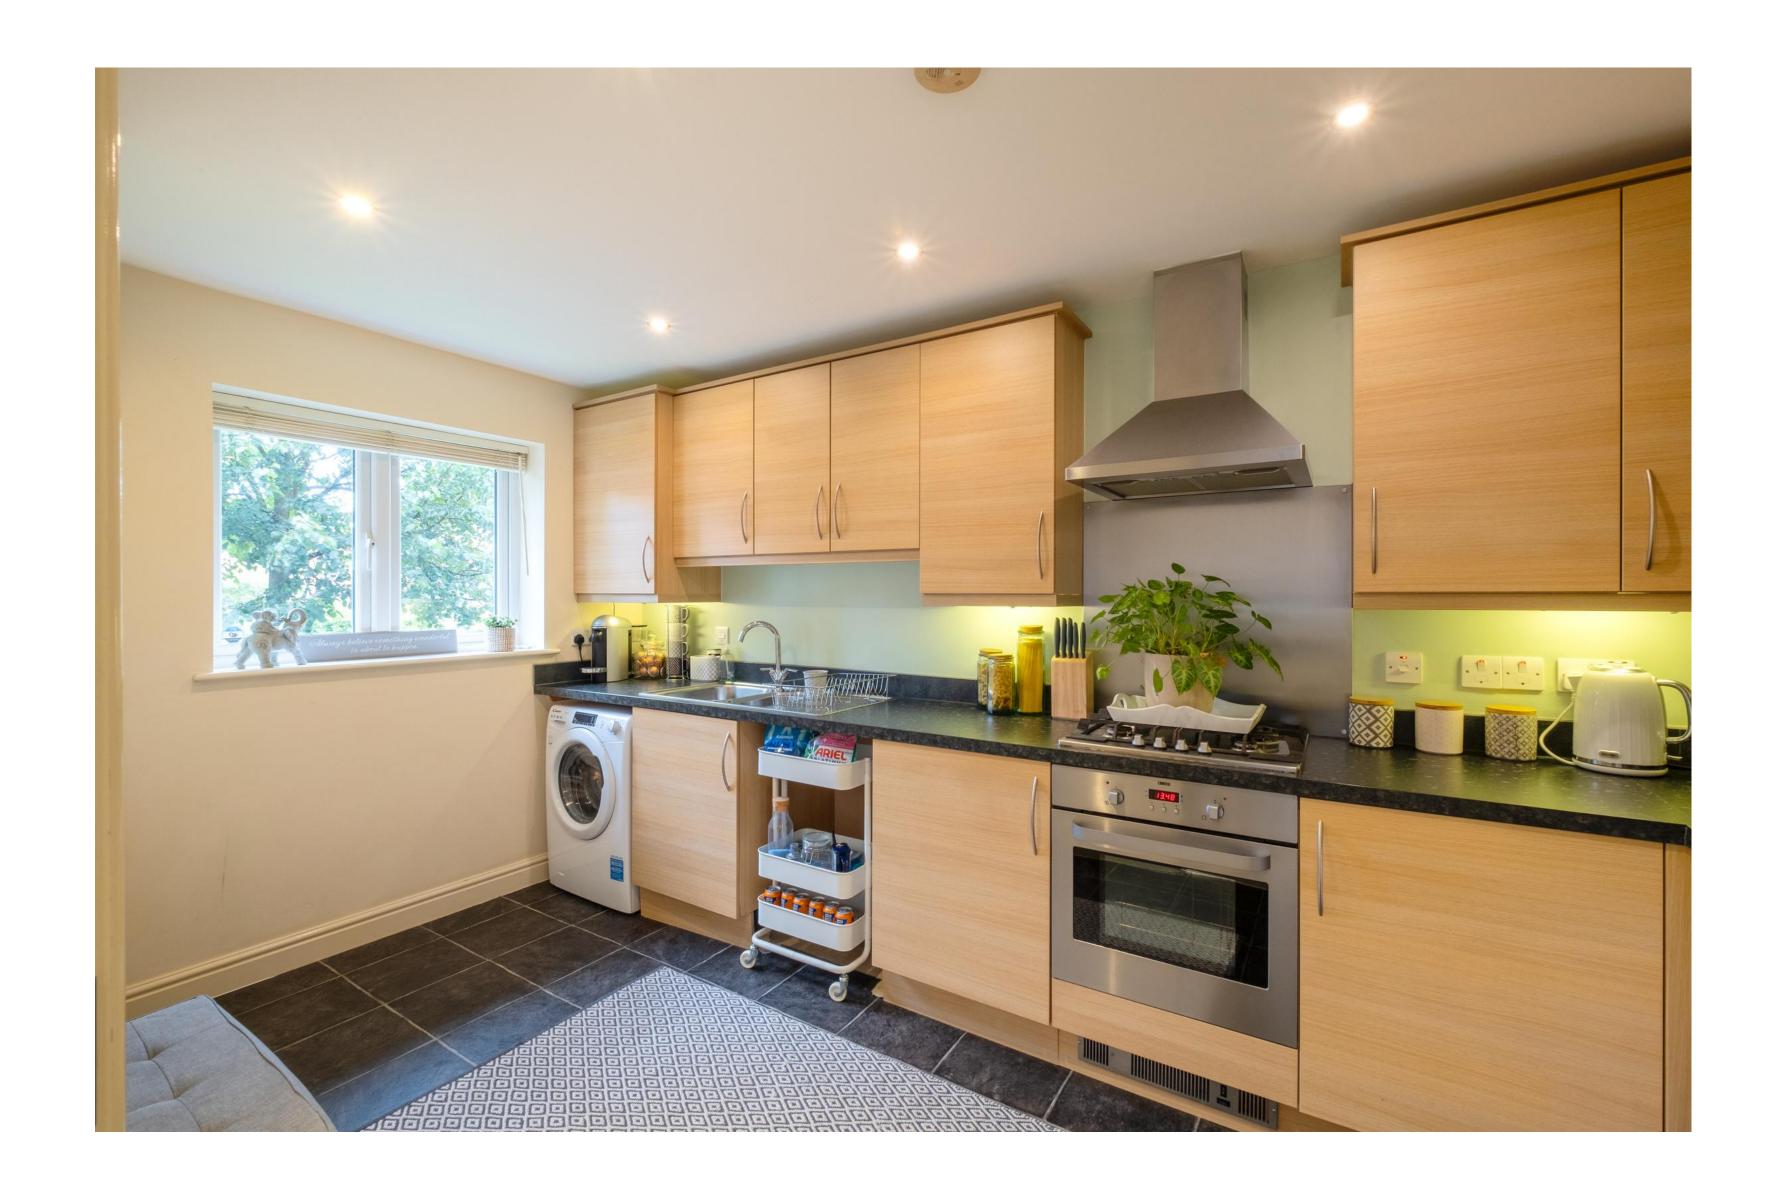

#### The Property

Internally, expect to find bright and spacious living accommodation with a floor area of approximately 1,052 square feet. The layout is extremely flexible and in excellent order. The entrance hall leads to a w.c., a well-appointed kitchen/breakfast room and a dining room with direct garden access to the rear.