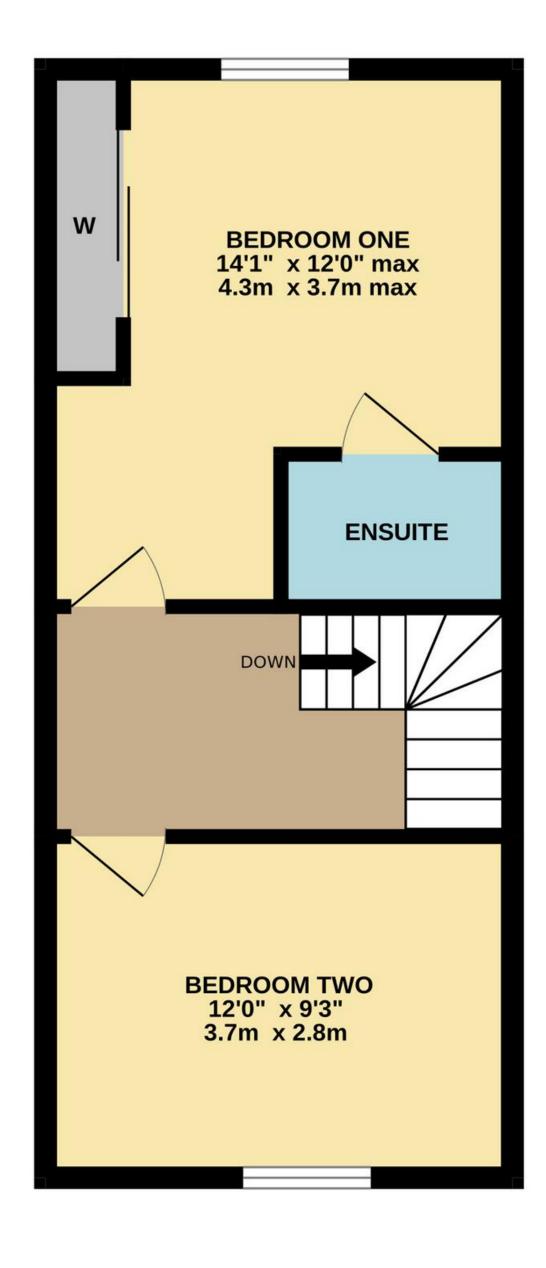

To the first floor is a large sitting room with a Juliet balcony to the front, a family bathroom, and a useful enlarged landing area with a private study area that looks out over the gardens.

Upstairs, on the second floor, are two large double bedrooms, including the principal suite boasting fitted wardrobes and en-suite facilities. As marketed by the developer from new, the sitting room or dining room would double as a good-sized third bedroom if required.

TOTAL FLOOR AREA: 1052 sq.ft. (97.7 sq.m.) approx.

Whilst every attempt has been made to ensure the accuracy of the floorplan contained here, measurements of doors, windows, rooms and any other items are approximate and no responsibility is taken for any error, omission or mis-statement. This plan is for illustrative purposes only and should be used as such by any prospective purchaser. The services, systems and appliances shown have not been tested and no guarantee as to their operability or efficiency can be given.