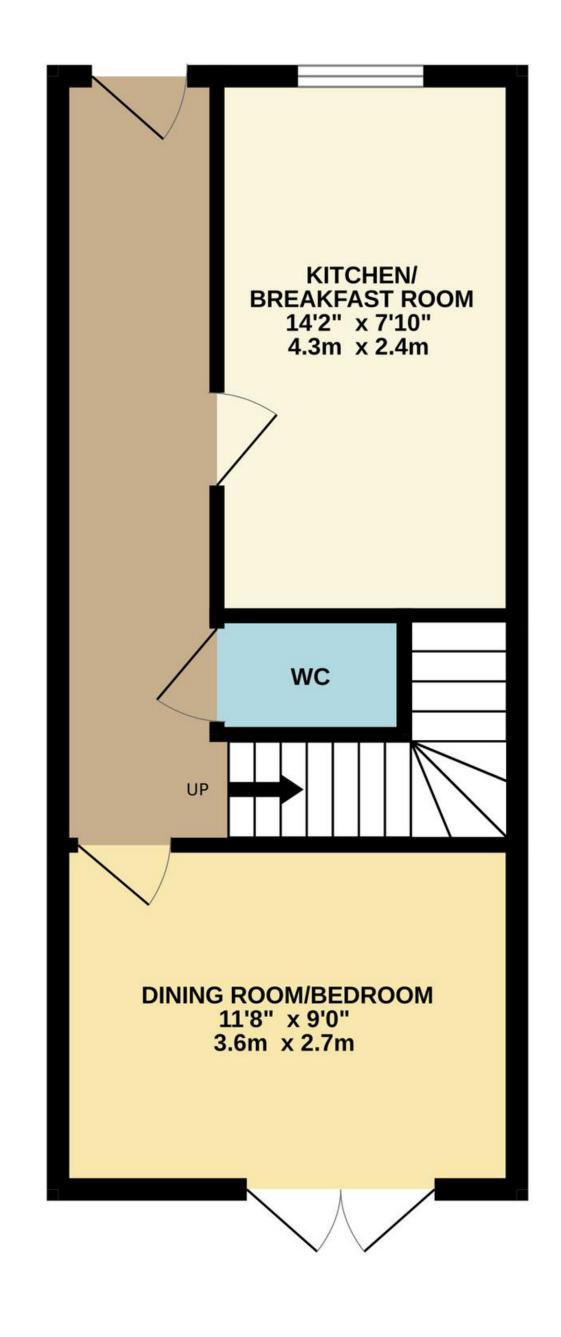

#### The Property

Internally, expect to find bright and spacious living accommodation with a floor area of approximately 1,052 square feet. The layout is extremely flexible and in excellent order. The entrance hall leads to a w.c., a well-appointed kitchen/breakfast room and a dining room with direct garden access to the rear.

TOTAL FLOOR AREA: 1052 sq.ft. (97.7 sq.m.) approx.

Whilst every attempt has been made to ensure the accuracy of the floorplan contained here, measurements of doors, windows, rooms and any other items are approximate and no responsibility is taken for any error, omission or mis-statement. This plan is for illustrative purposes only and should be used as such by any prospective purchaser. The services, systems and appliances shown have not been tested and no guarantee as to their operability or efficiency can be given.