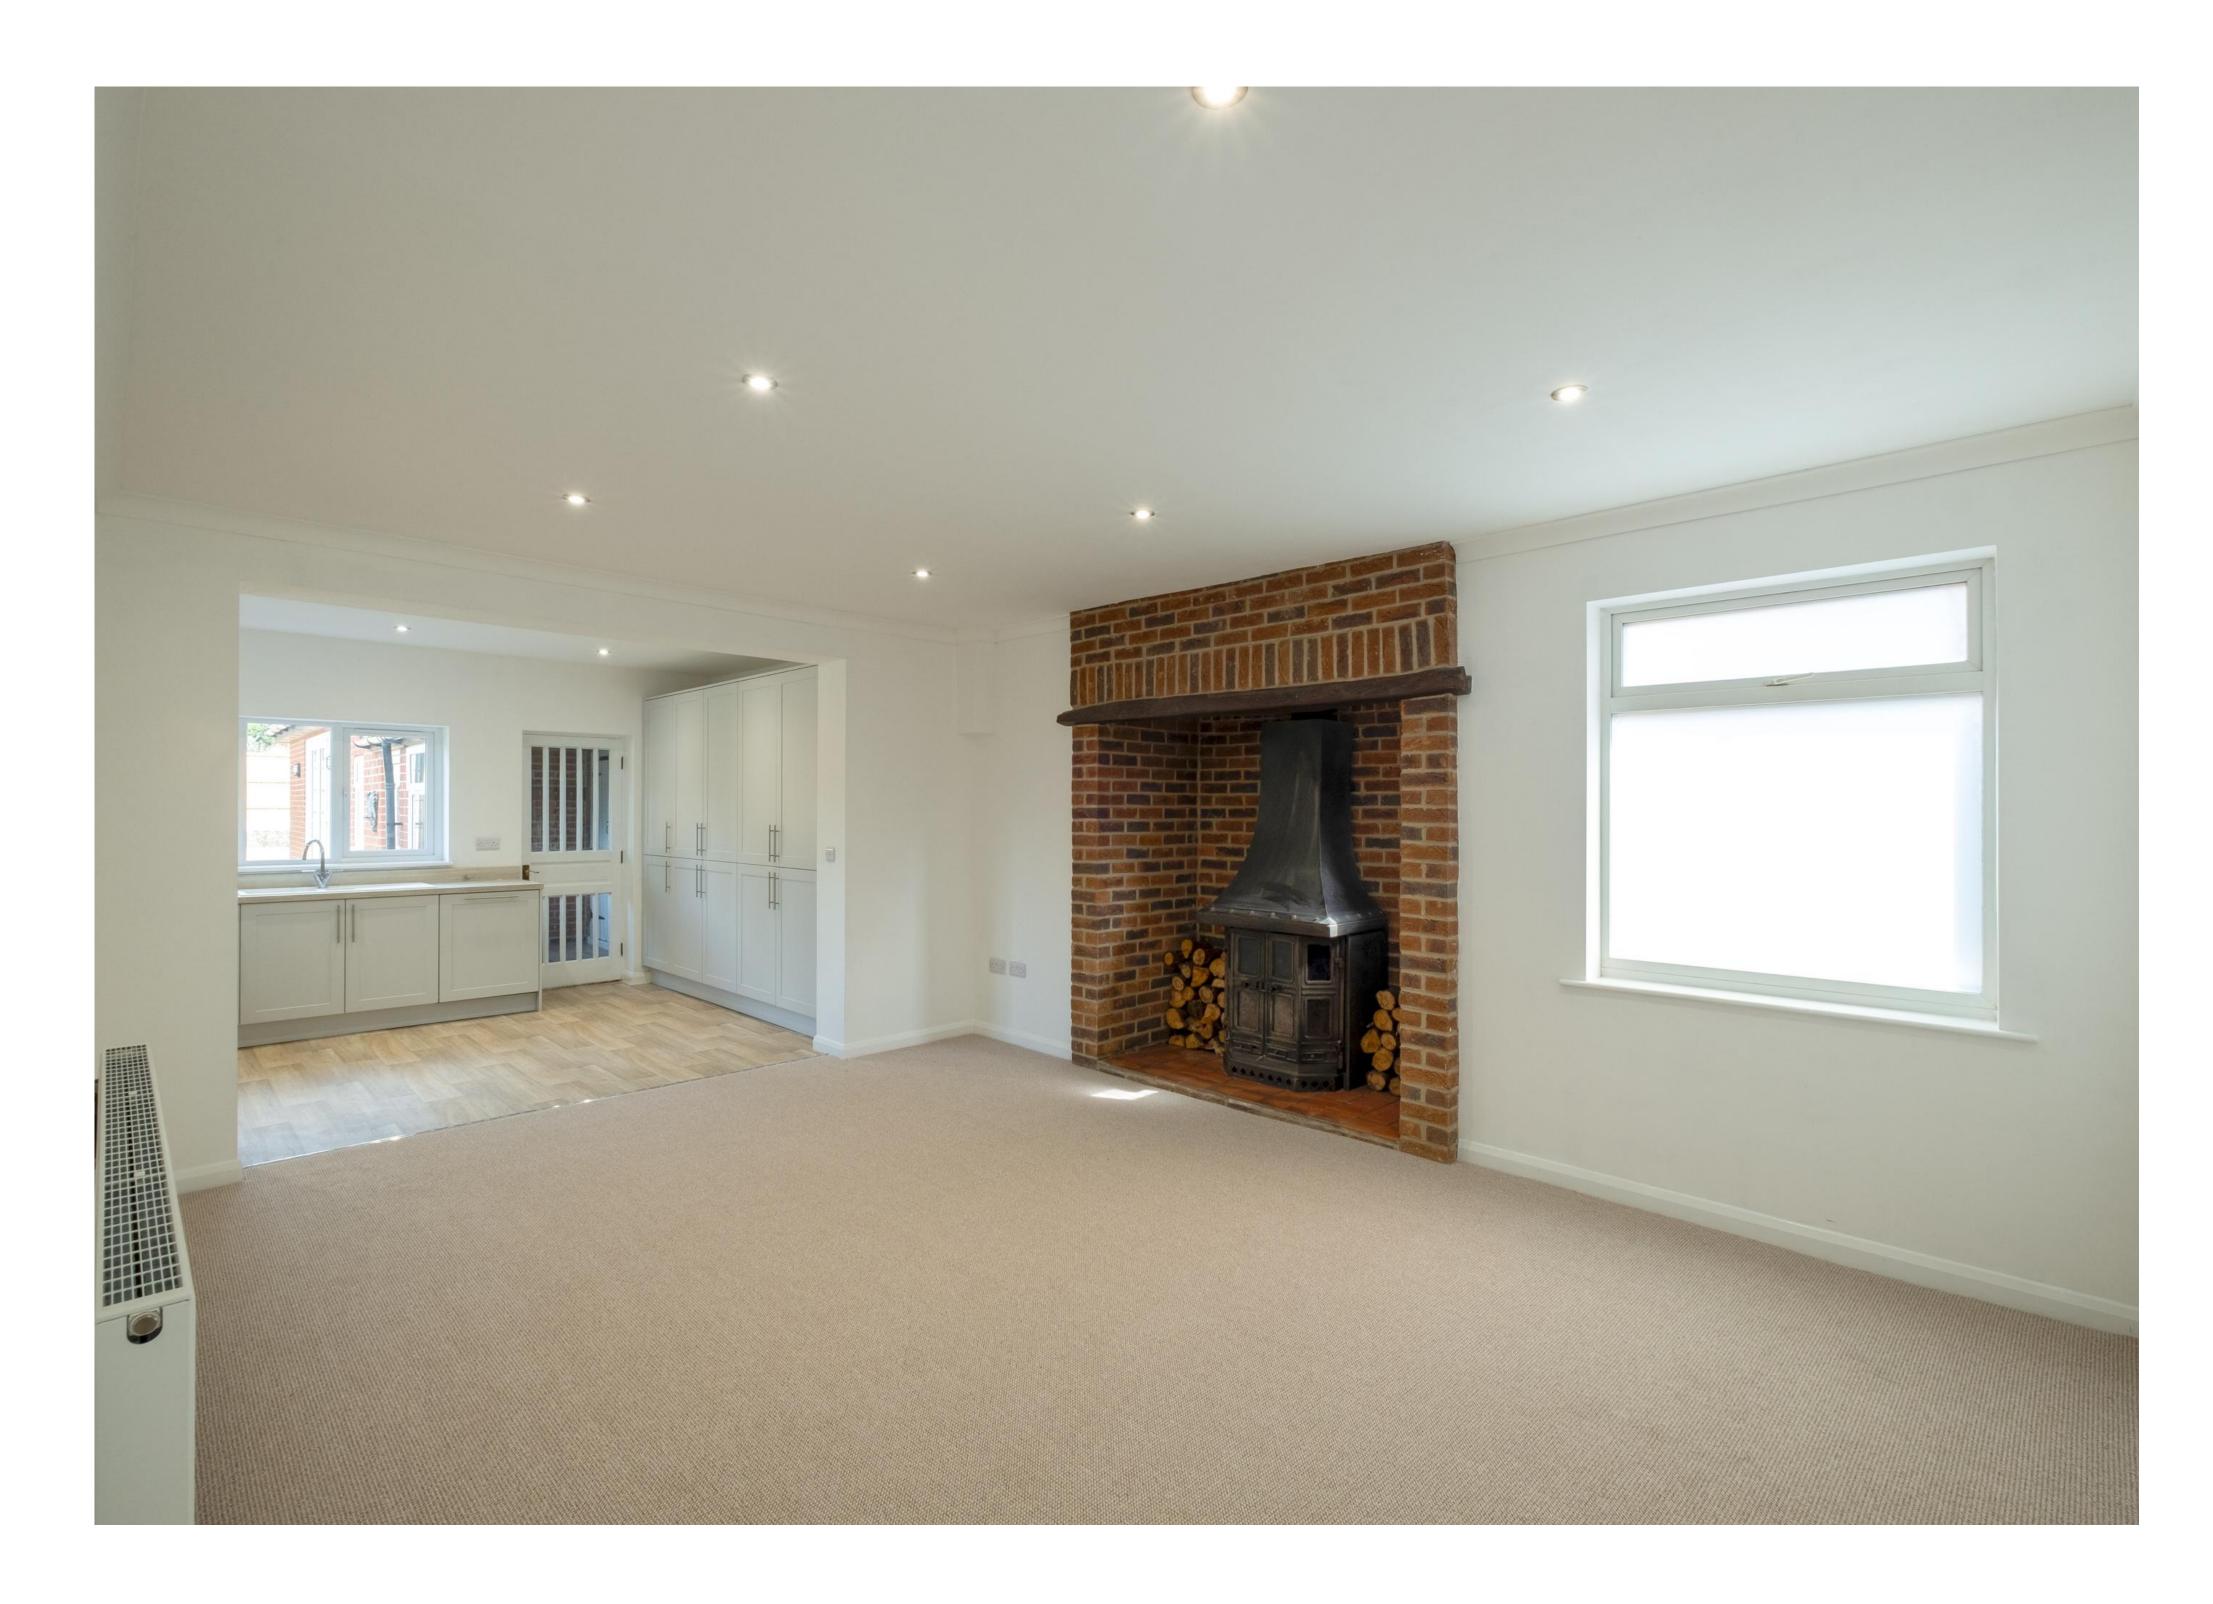

#### The Property

Internally, the property has been heavily updated prior to sale, including rewiring, an upgraded central heating system, complete redecoration, new plasterwork, flooring, and a kitchen and main bathroom suite. Now offered in 'move in' condition, the property offers exceptional value for money with approximately 1,648 square feet of accommodation laid all over the ground floor.

In brief, expect to find a light-filled entrance hall, three double bedrooms, and a beautifully refurbished family bathroom. There is a generous bay-fronted sitting room/bedroom and a living area leading to a beautifully refitted kitchen/diner. To the rear is a lobby with access to a separate utility room, WC, and bedroom with an en-suite that could all be utilised as an annexe should the eventual purchaser wish.