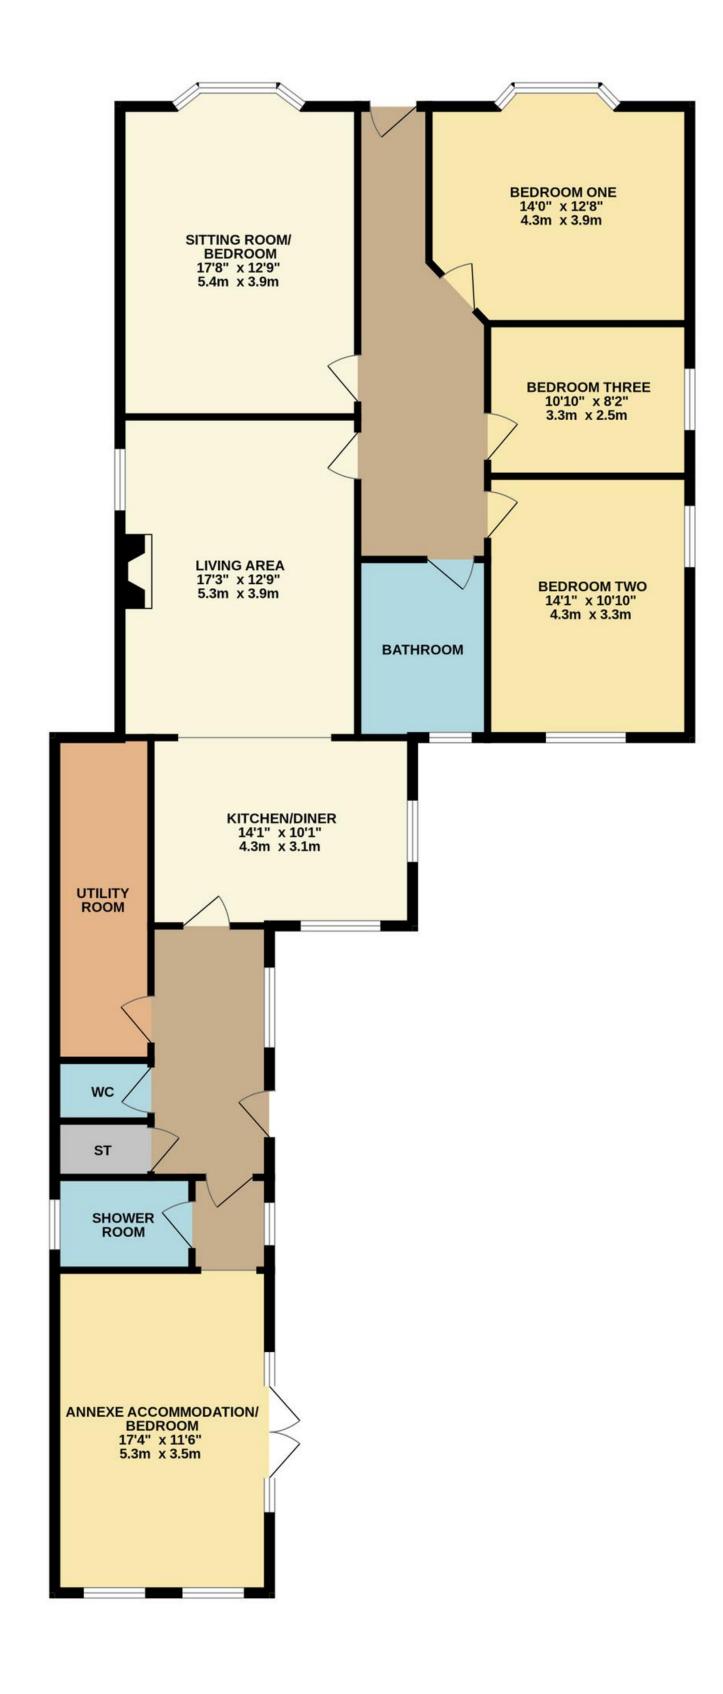

#### The Property

Internally, the property has been heavily updated prior to sale, including rewiring, an upgraded central heating system, complete redecoration, new plasterwork, flooring, and a kitchen and main bathroom suite. Now offered in 'move in' condition, the property offers exceptional value for money with approximately 1,648 square feet of accommodation laid all over the ground floor.

In brief, expect to find a light-filled entrance hall, three double bedrooms, and a beautifully refurbished family bathroom. There is a generous bay-fronted sitting room/bedroom and a living area leading to a beautifully refitted kitchen/diner. To the rear is a lobby with access to a separate utility room, WC, and bedroom with an en-suite that could all be utilised as an annexe should the eventual purchaser wish.

#### TOTAL FLOOR AREA: 1648 sq.ft. (153.1 sq.m.) approx.

Whilst every attempt has been made to ensure the accuracy of the floorplan contained here, measurements of doors, windows, rooms and any other items are approximate and no responsibility is taken for any error, omission or mis-statement. This plan is for illustrative purposes only and should be used as such by any prospective purchaser. The services, systems and appliances shown have not been tested and no guarantee as to their operability or efficiency can be given.