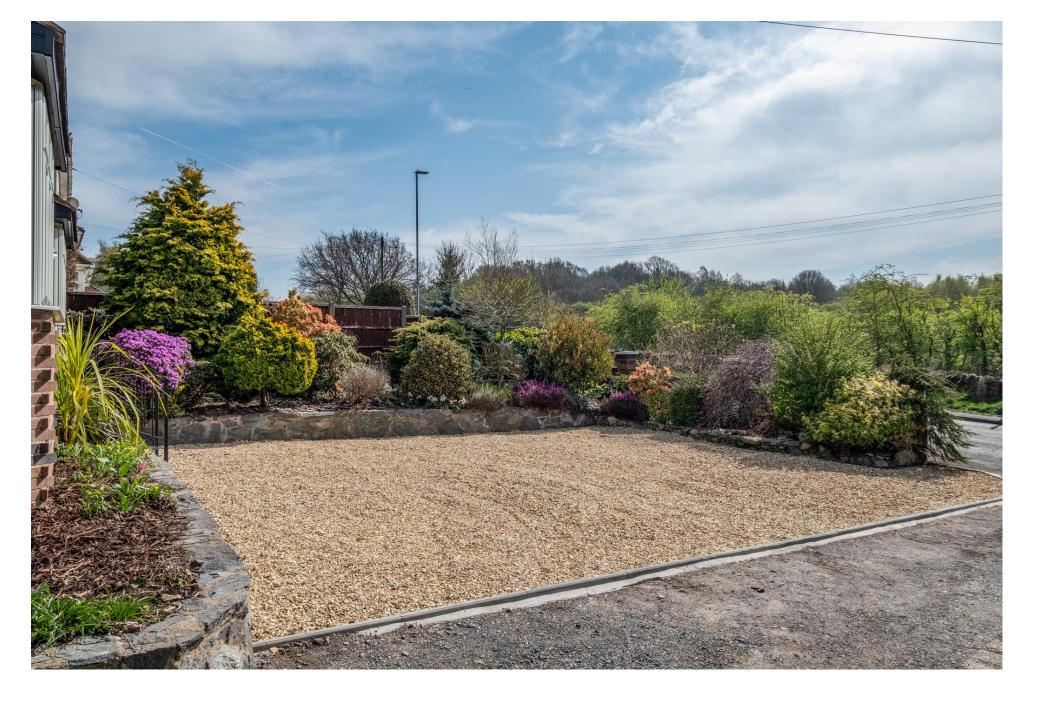

#### The Outside

The property occupies a generous plot and is positioned to the front of a high-quality development with four detached bungalows situated behind.

There is a generous gravel laid driveway to the front with mature and well-stocked borders, and to the rear are easily maintainable gardens with a seating terrace, central lawns, and defined paths.