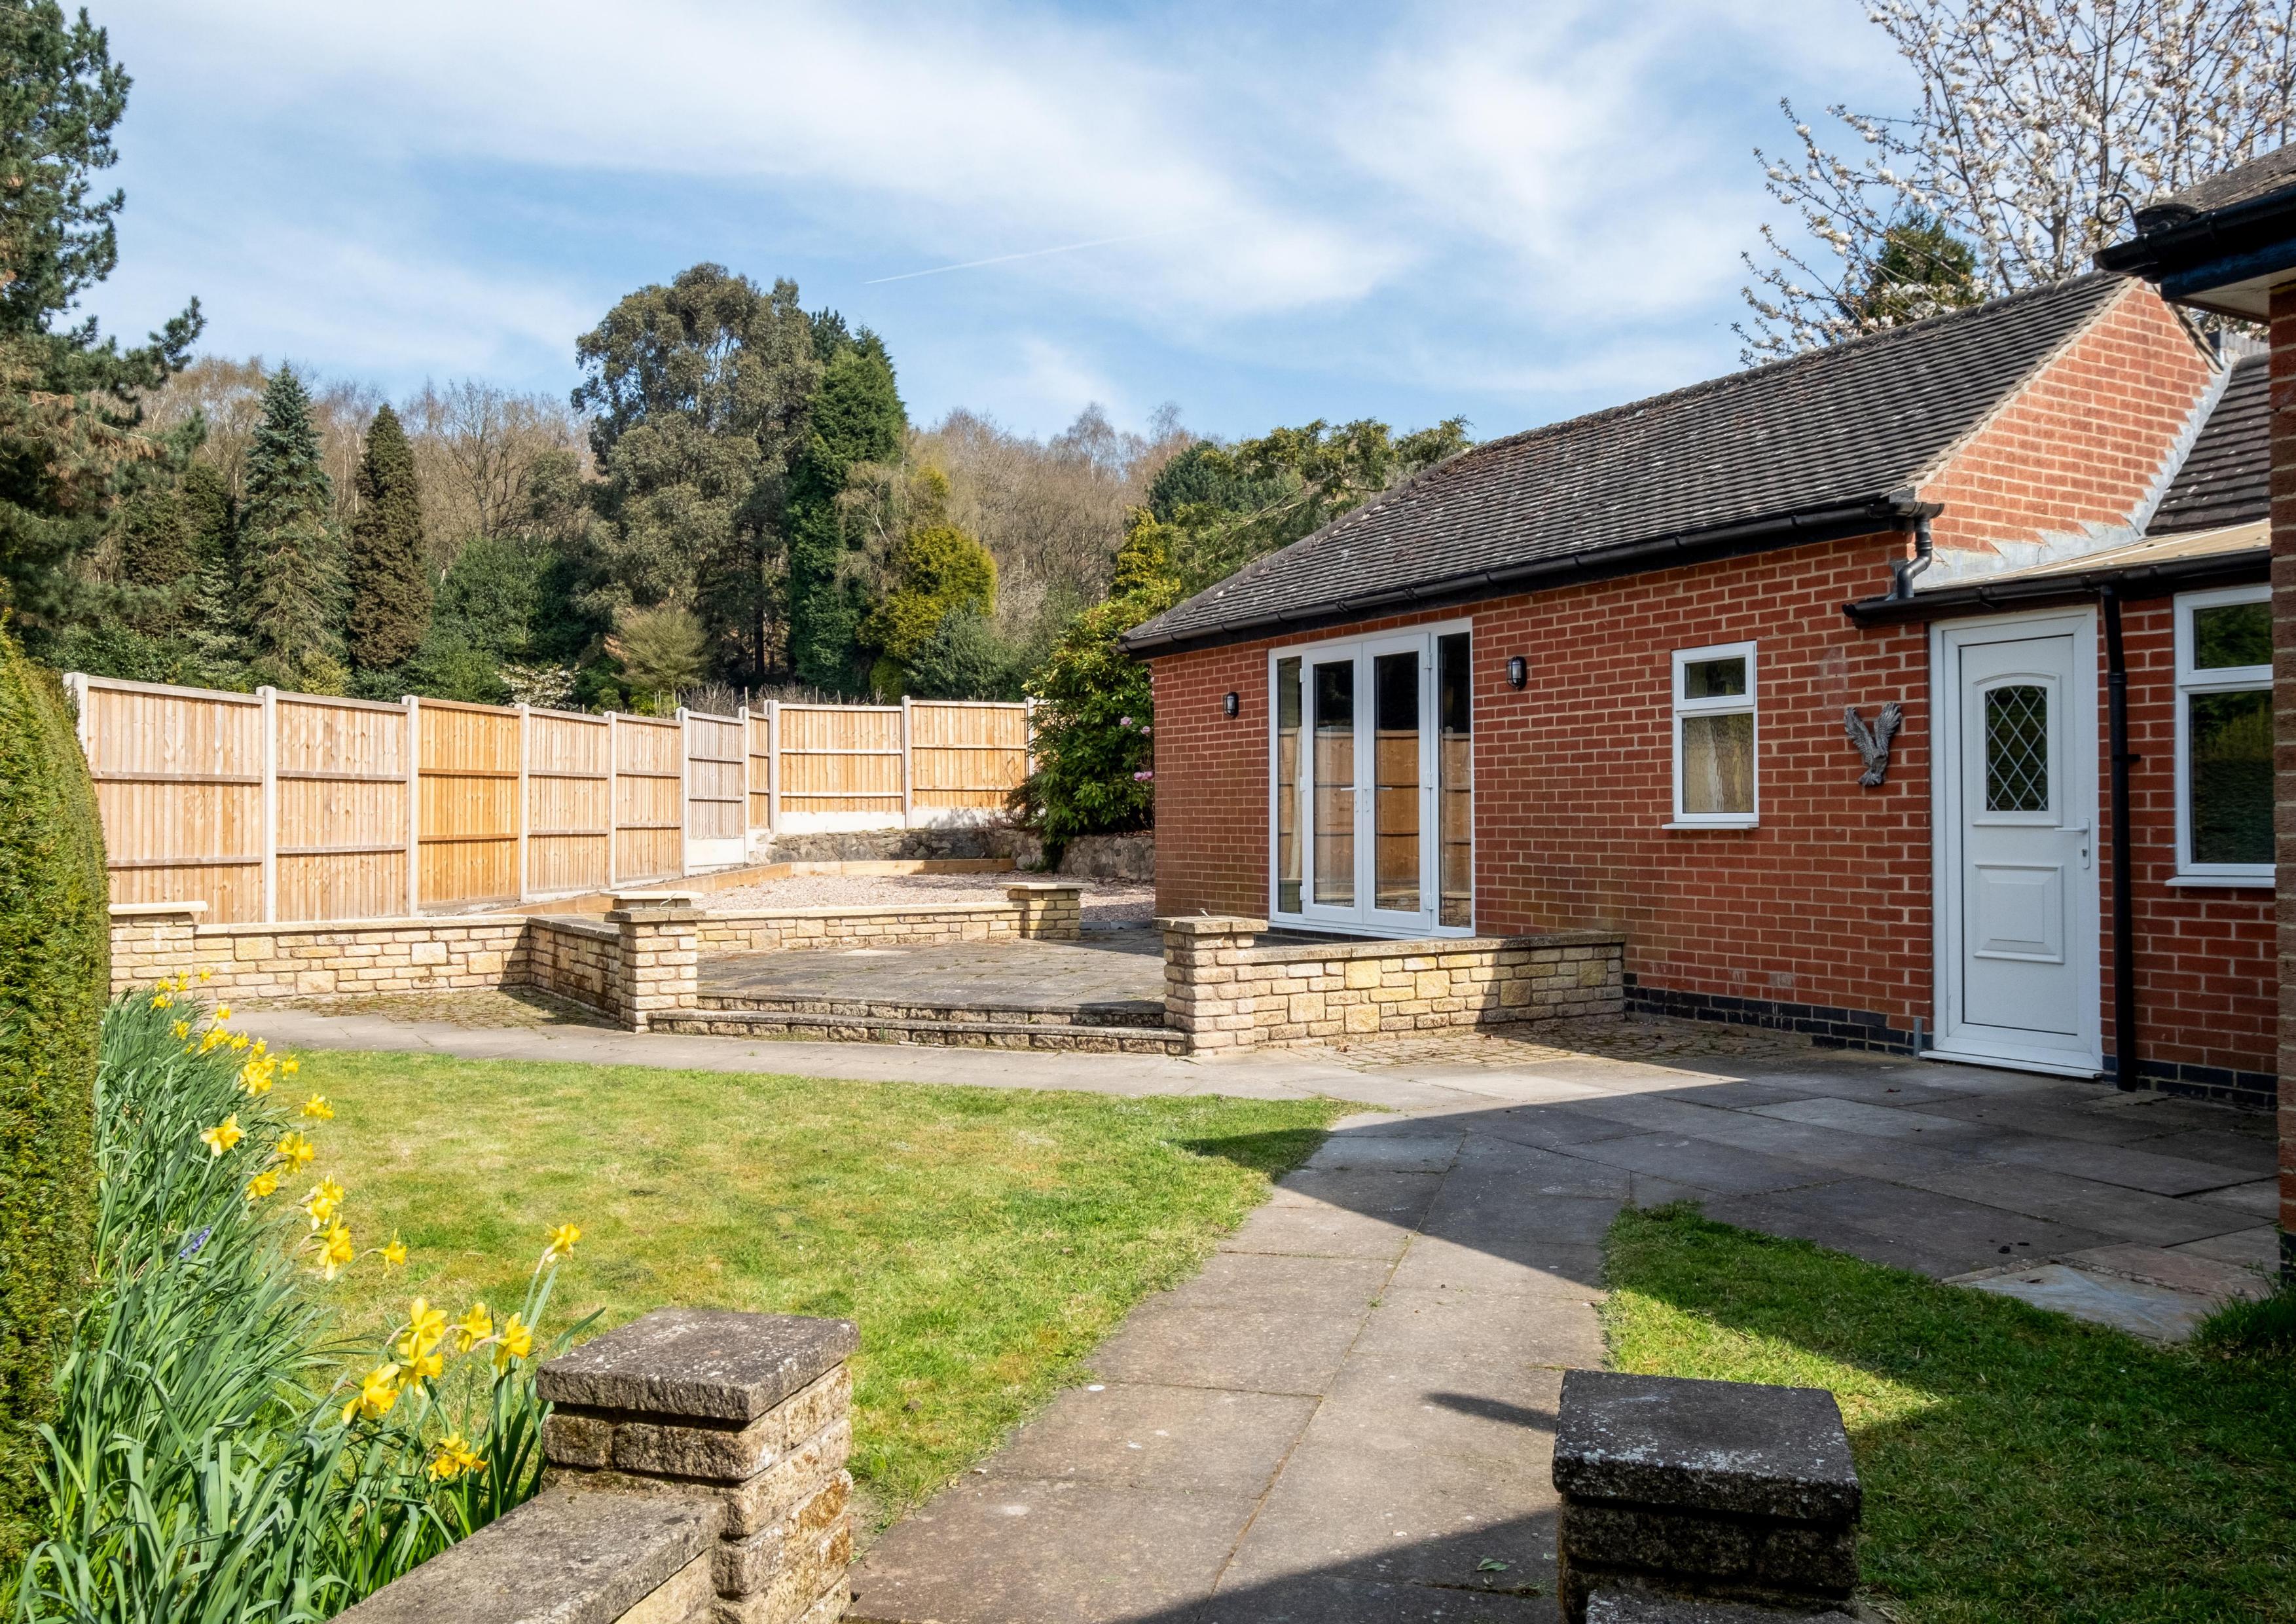

#### The Outside

The property occupies a generous plot and is positioned to the front of a high-quality development with four detached bungalows situated behind.

There is a generous gravel laid driveway to the front with mature and well-stocked borders, and to the rear are easily maintainable gardens with a seating terrace, central lawns, and defined paths.