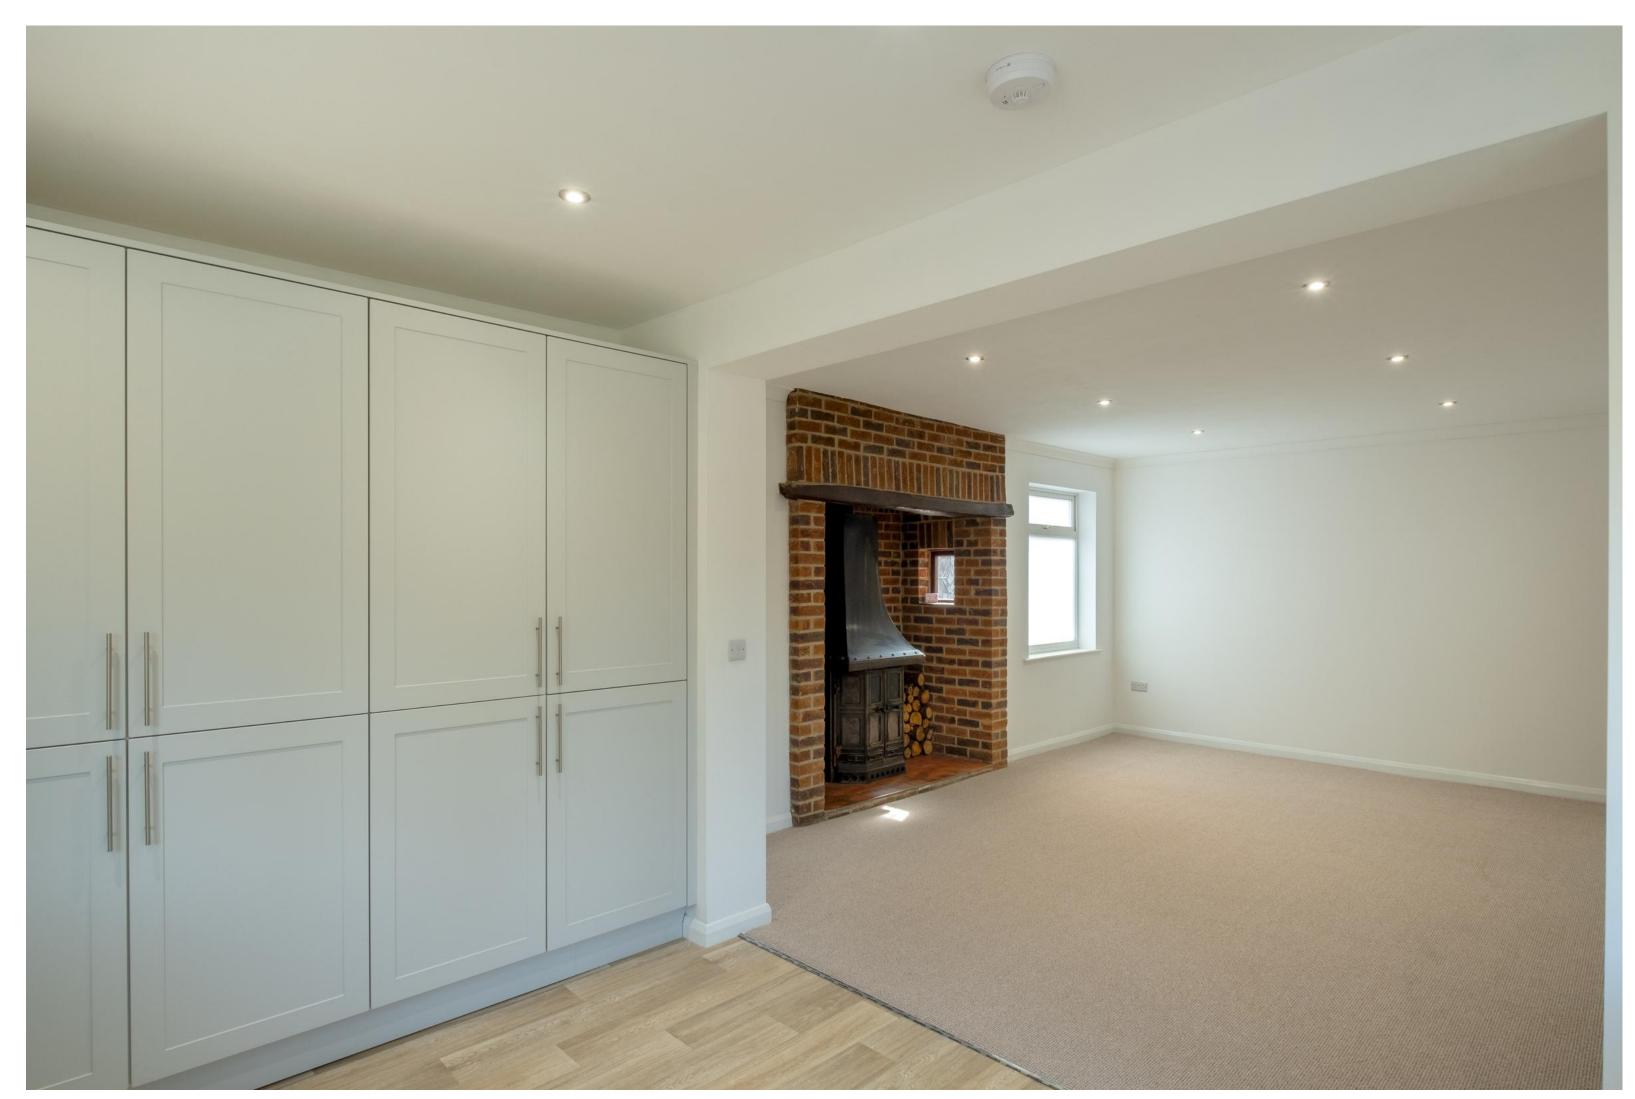

#### The Property

Internally, the property has been heavily updated prior to sale, including rewiring, an upgraded central heating system, complete redecoration, new plasterwork, flooring, and a kitchen and main bathroom suite. Now offered in 'move in' condition, the property offers exceptional value for money with approximately 1,648 square feet of accommodation laid all over the ground floor.

In brief, expect to find a light-filled entrance hall, three double bedrooms, and a beautifully refurbished family bathroom. There is a generous bay-fronted sitting room/bedroom and a living area leading to a beautifully refitted kitchen/diner. To the rear is a lobby with access to a separate utility room, WC, and bedroom with an en-suite that could all be utilised as an annexe should the eventual purchaser wish.