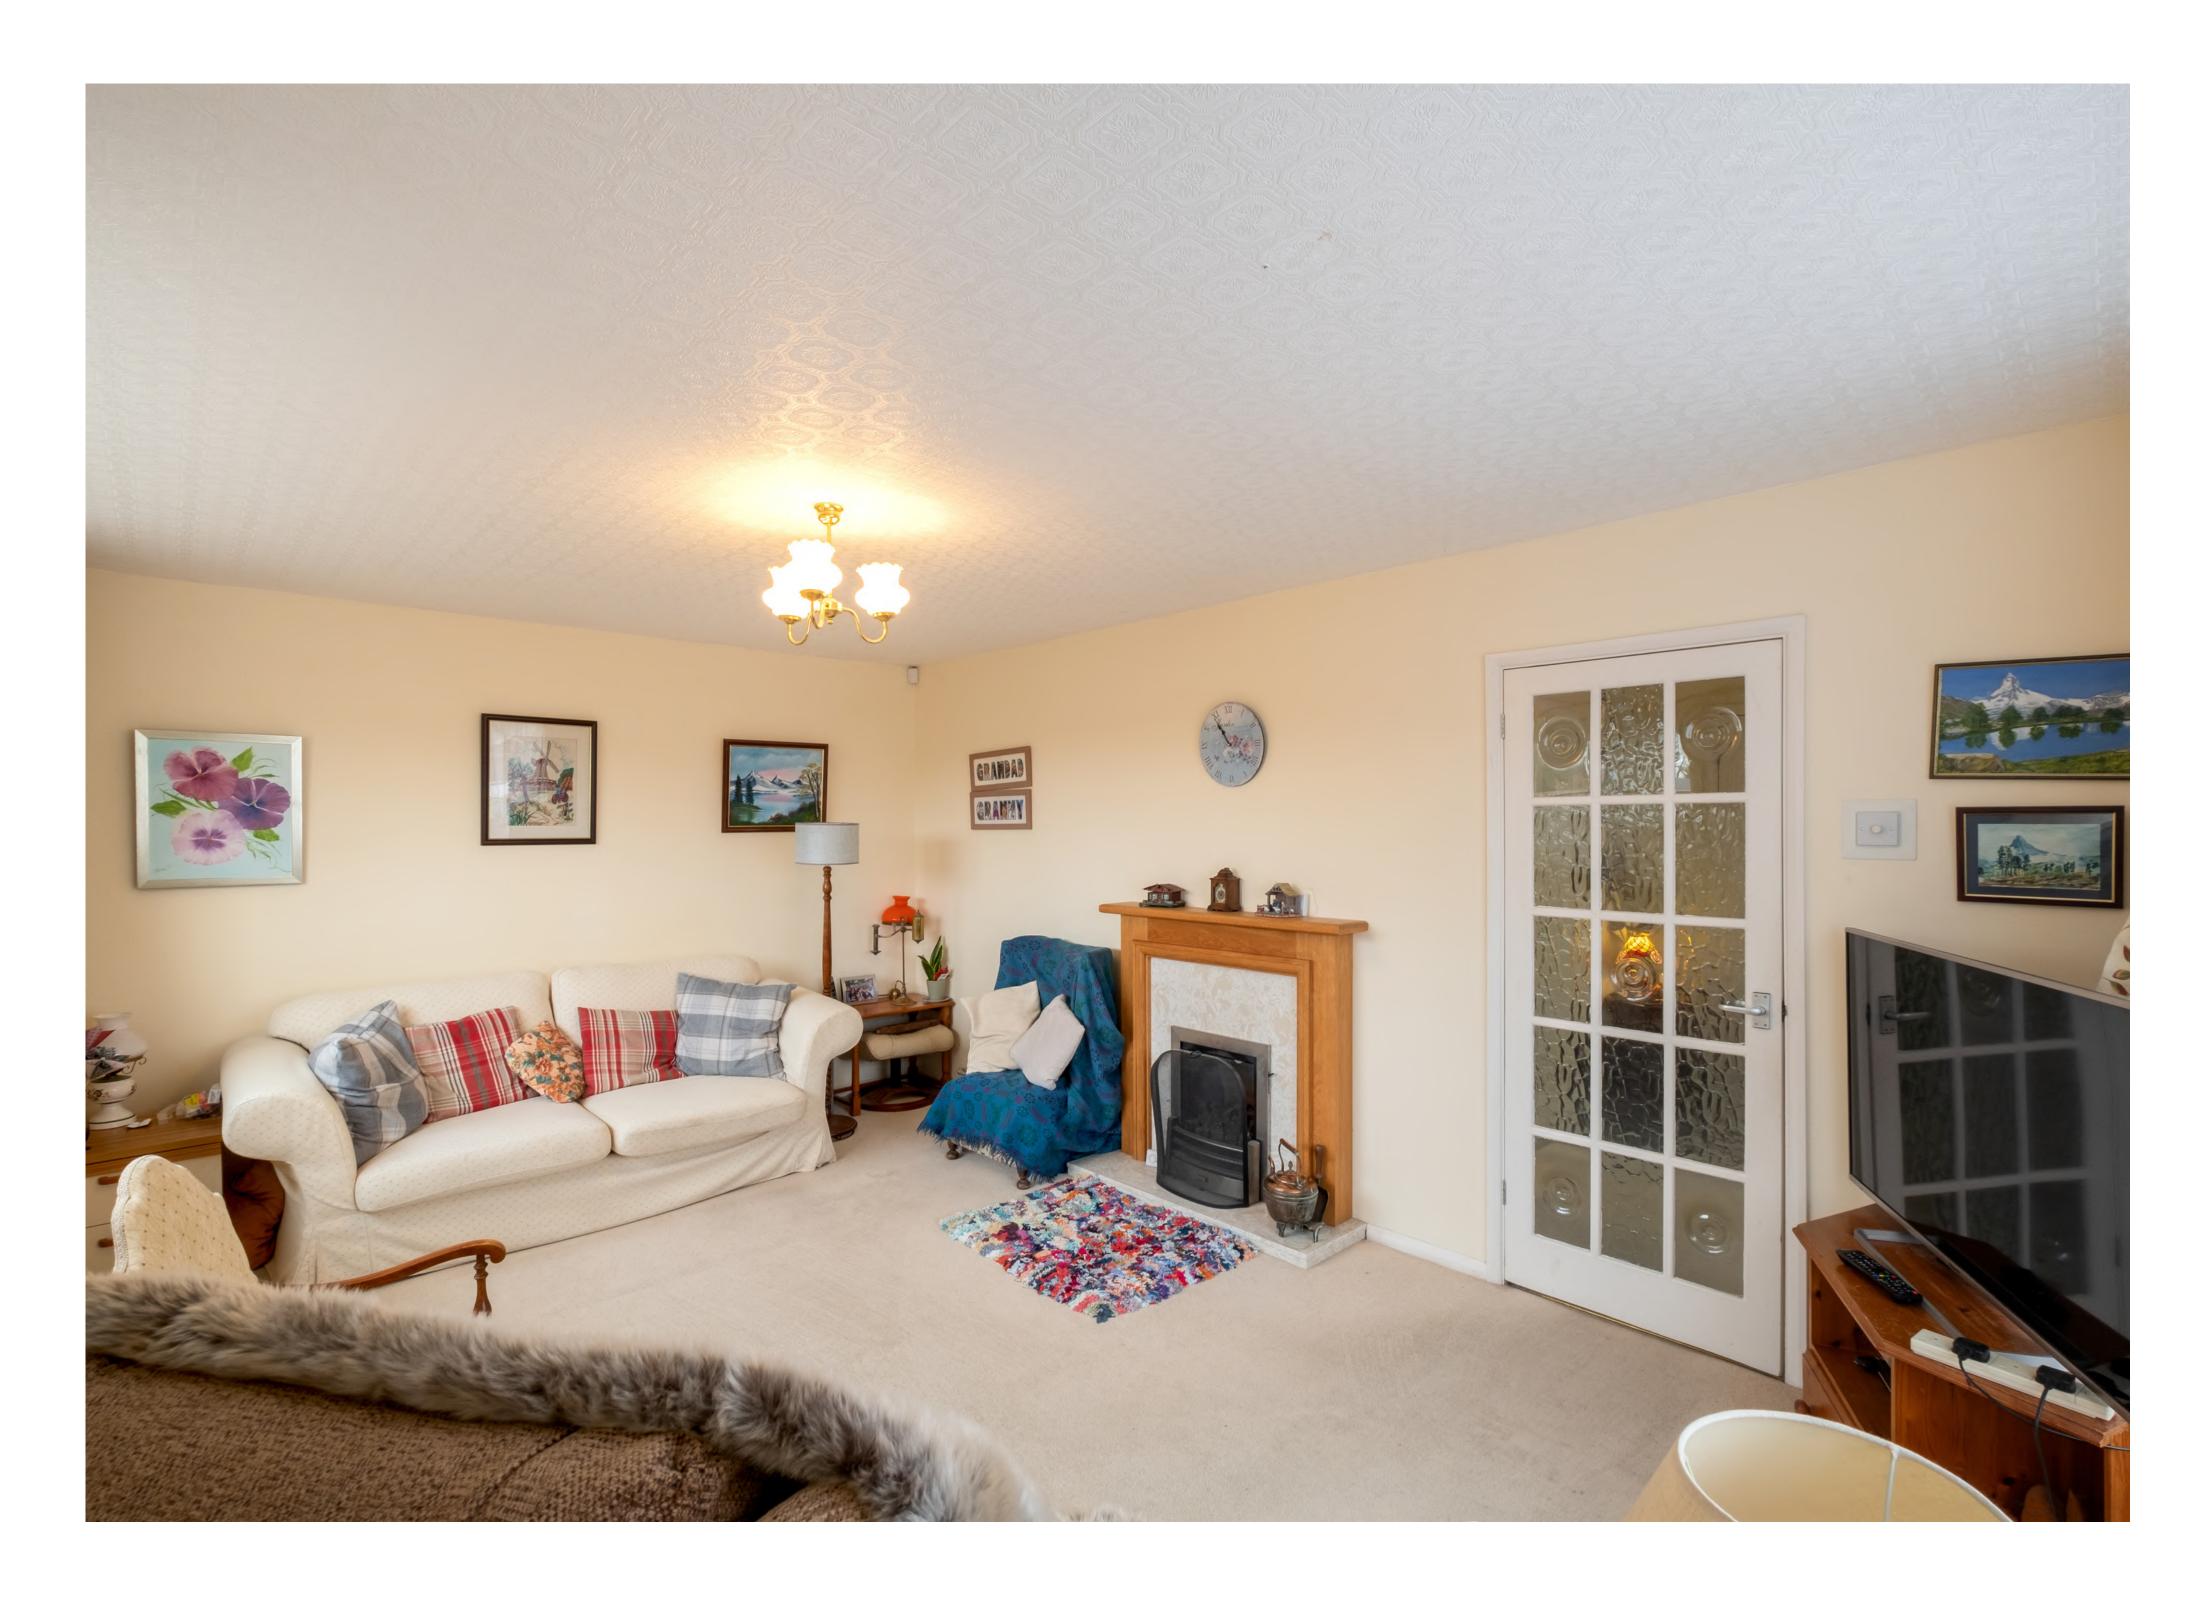

#### The Property

The property boasts a net floor area of approximately 1,300 square feet, including a useful attached garage. There is uPVC double glazing and gas central heating throughout the living accommodation, which comprises an entrance porch, a hall with cloaks storage, a formal sitting room, a large kitchen/diner with a pantry/WC, and an inner hall giving access to the wet room and all three bedrooms. Across the back is an impressive conservatory with wonderful views over the gardens.