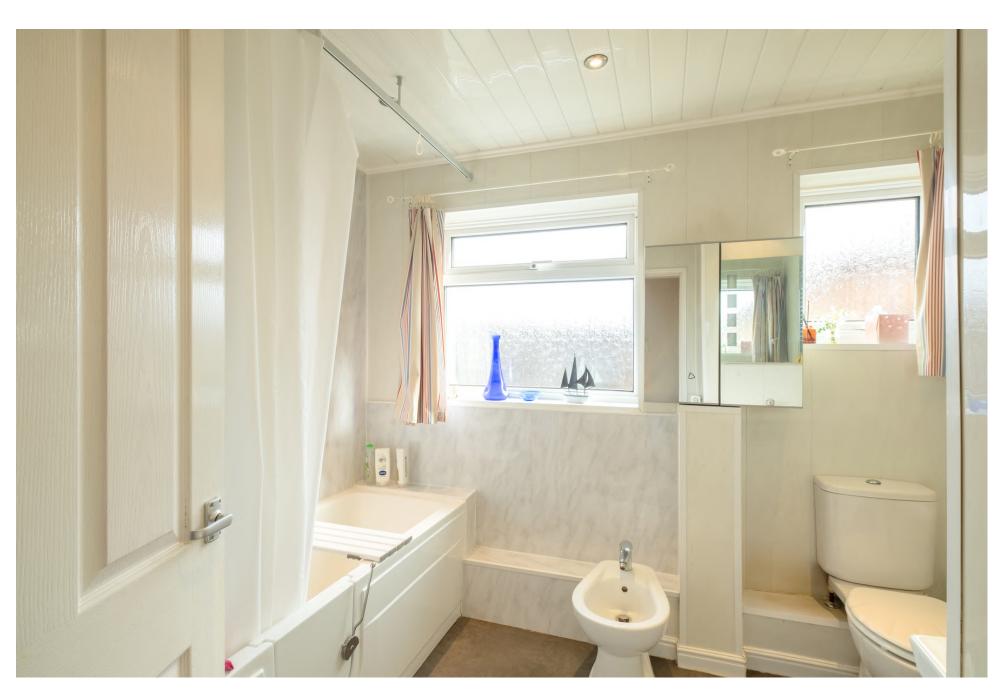

#### The Property

The property boasts a net floor area of approximately 1,300 square feet, including a useful attached garage. There is uPVC double glazing and gas central heating throughout the living accommodation, which comprises an entrance porch, a hall with cloaks storage, a formal sitting room, a large kitchen/diner with a pantry/WC, and an inner hall giving access to the wet room and all three bedrooms. Across the back is an impressive conservatory with wonderful views over the gardens.