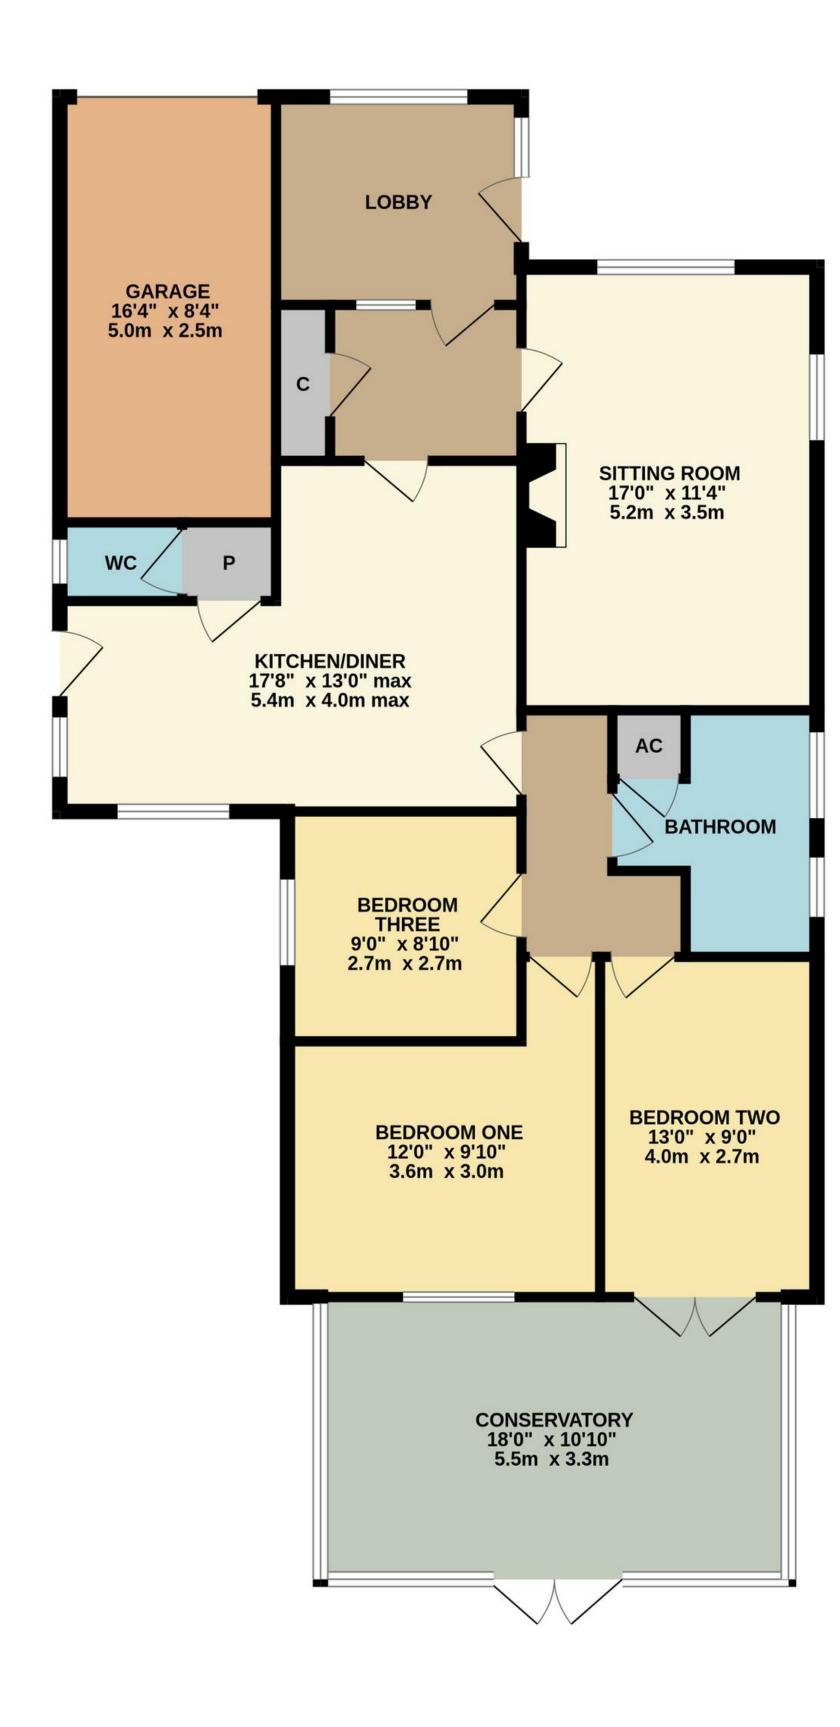

#### The Property

The property boasts a net floor area of approximately 1,300 square feet, including a useful attached garage. There is uPVC double glazing and gas central heating throughout the living accommodation, which comprises an entrance porch, a hall with cloaks storage, a formal sitting room, a large kitchen/diner with a pantry/WC, and an inner hall giving access to the wet room and all three bedrooms. Across the back is an impressive conservatory with wonderful views over the gardens.

TOTAL FLOOR AREA: 1286 sq.ft. (119.5 sq.m.) approx.

Whilst every attempt has been made to ensure the accuracy of the floorplan contained here, measurements of doors, windows, rooms and any other items are approximate and no responsibility is taken for any error, omission or mis-statement. This plan is for illustrative purposes only and should be used as such by any prospective purchaser. The services, systems and appliances shown have not been tested and no guarantee as to their operability or efficiency can be given.