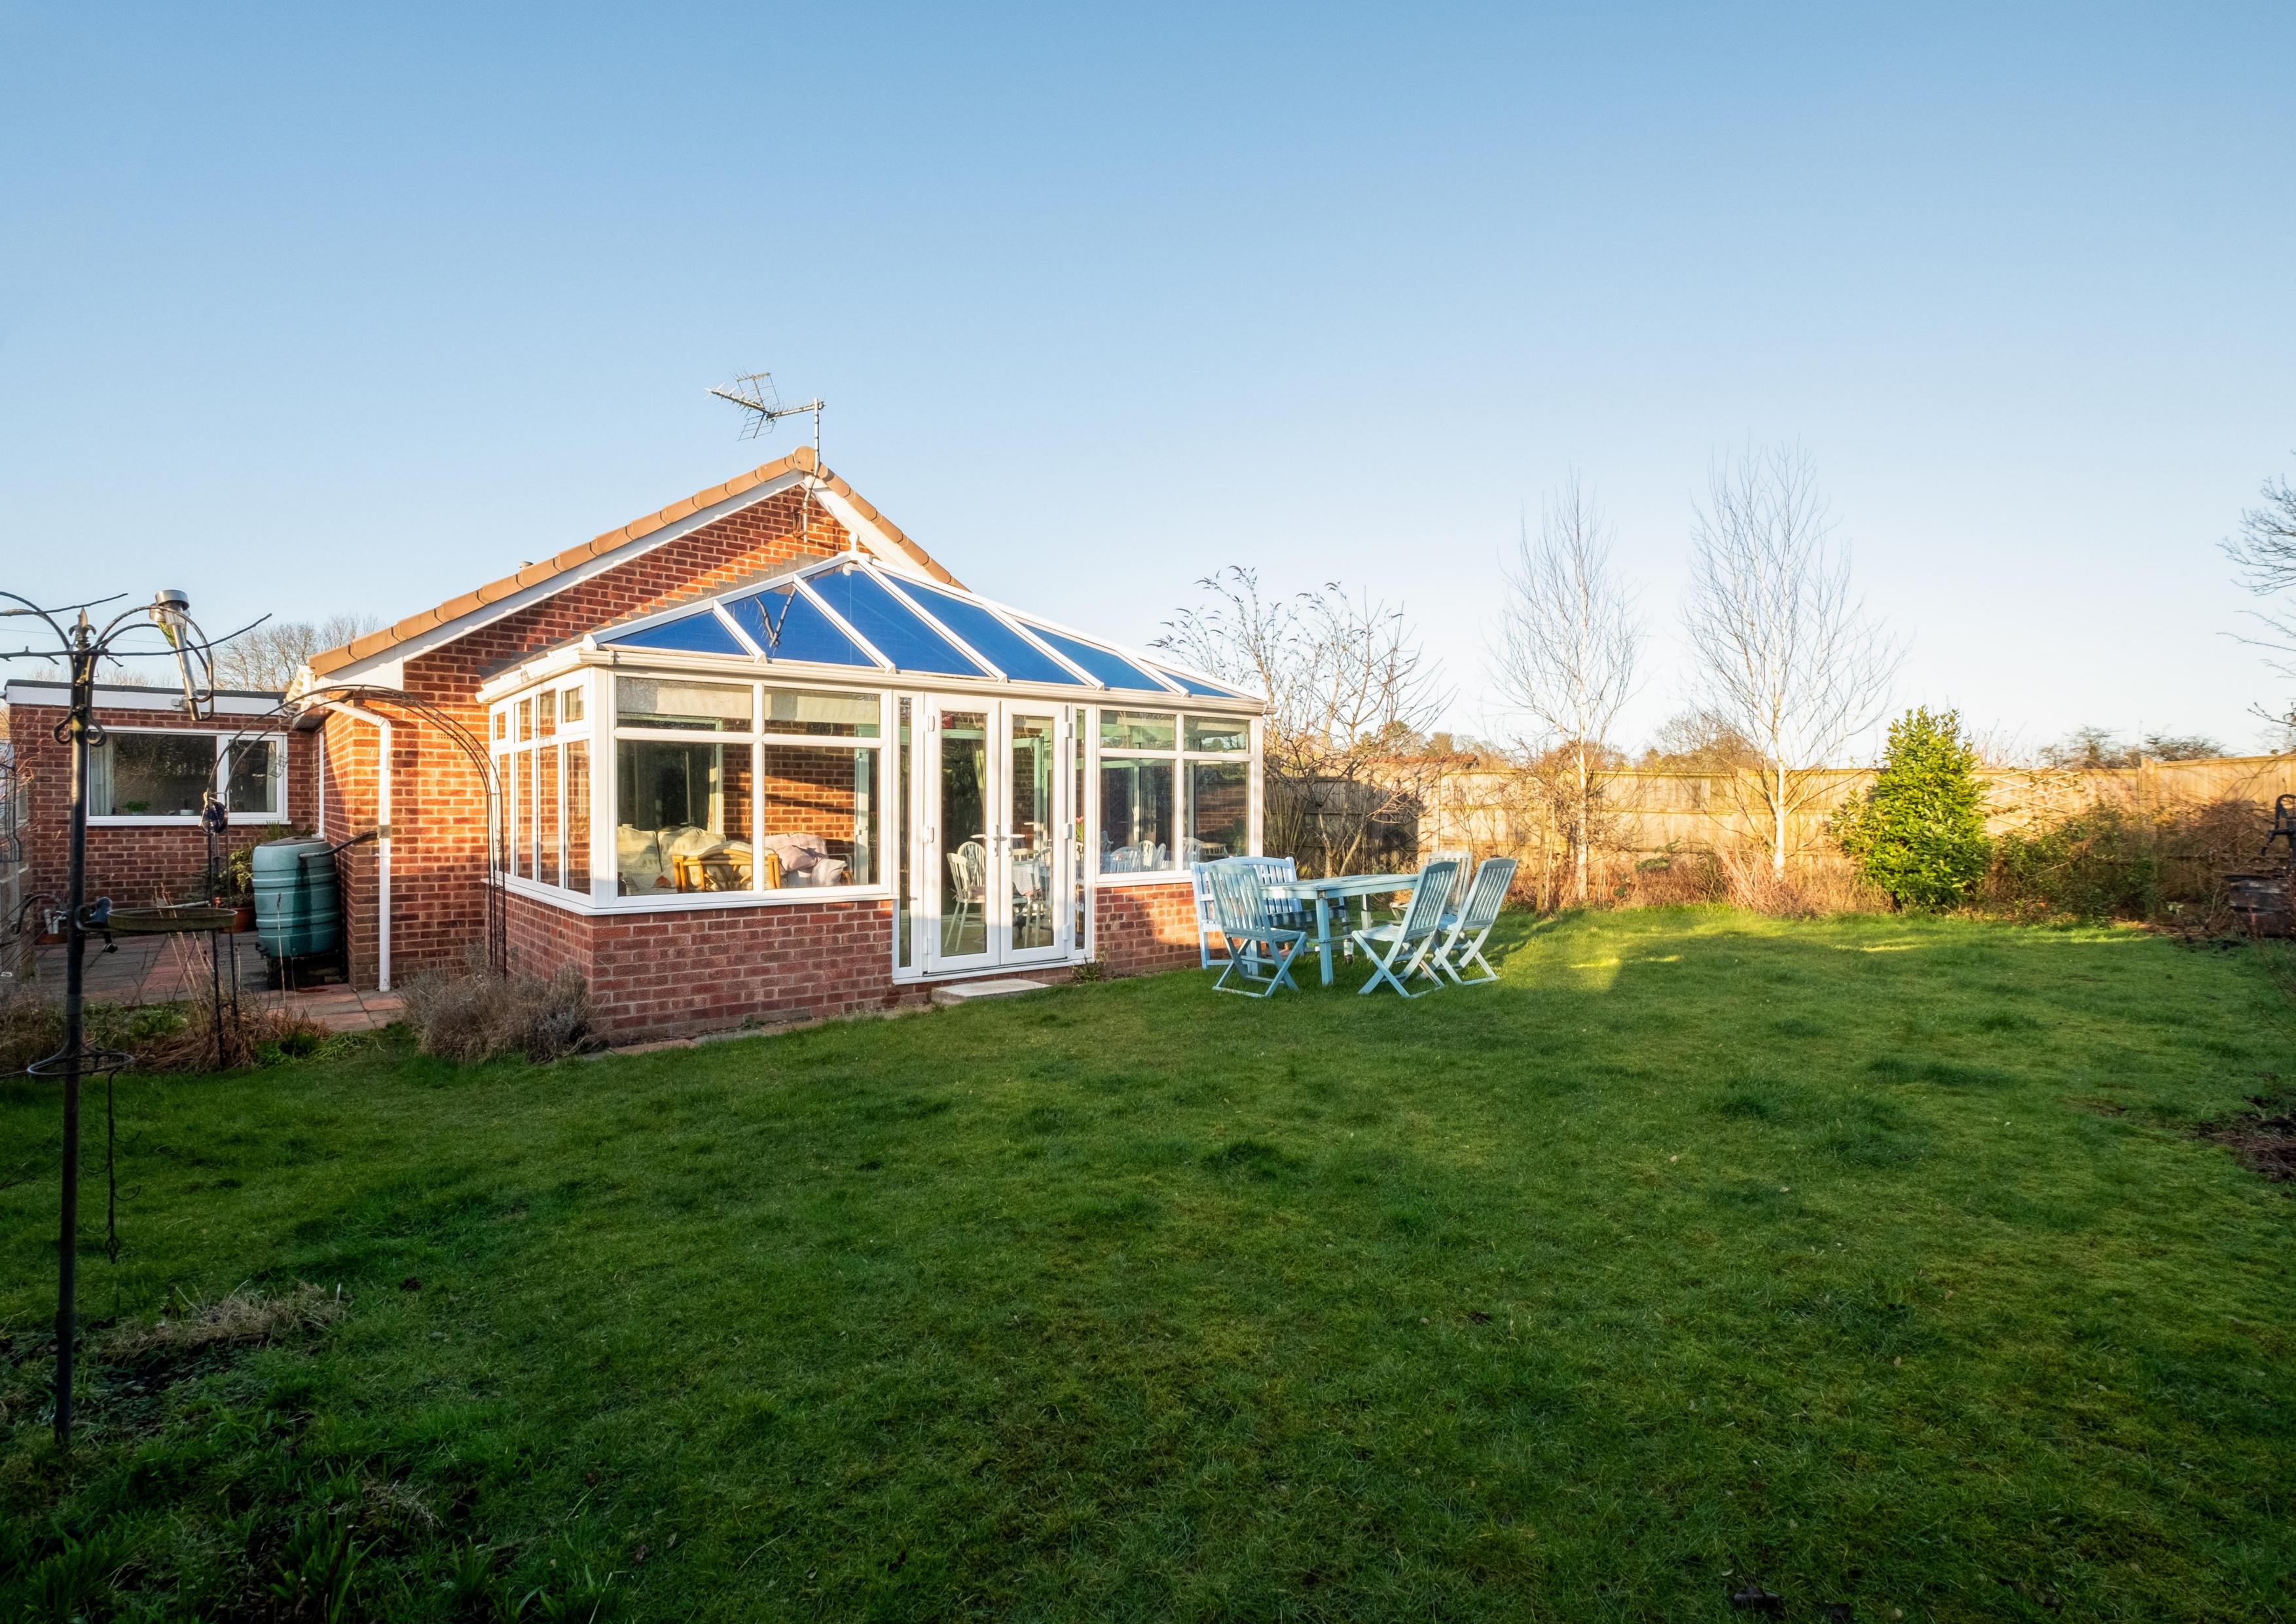

#### The Outside

The property occupies an end of cul-de-sac location and is set back from the road behind a block paved driveway. There is wide access around the left-hand side and beautiful lawned South facing gardens with a totally private aspect to the rear. The garden is mature and well-stocked. There is a pond, a wide selection of fruit trees, two timber sheds one with power, three water butts and a greenhouse.