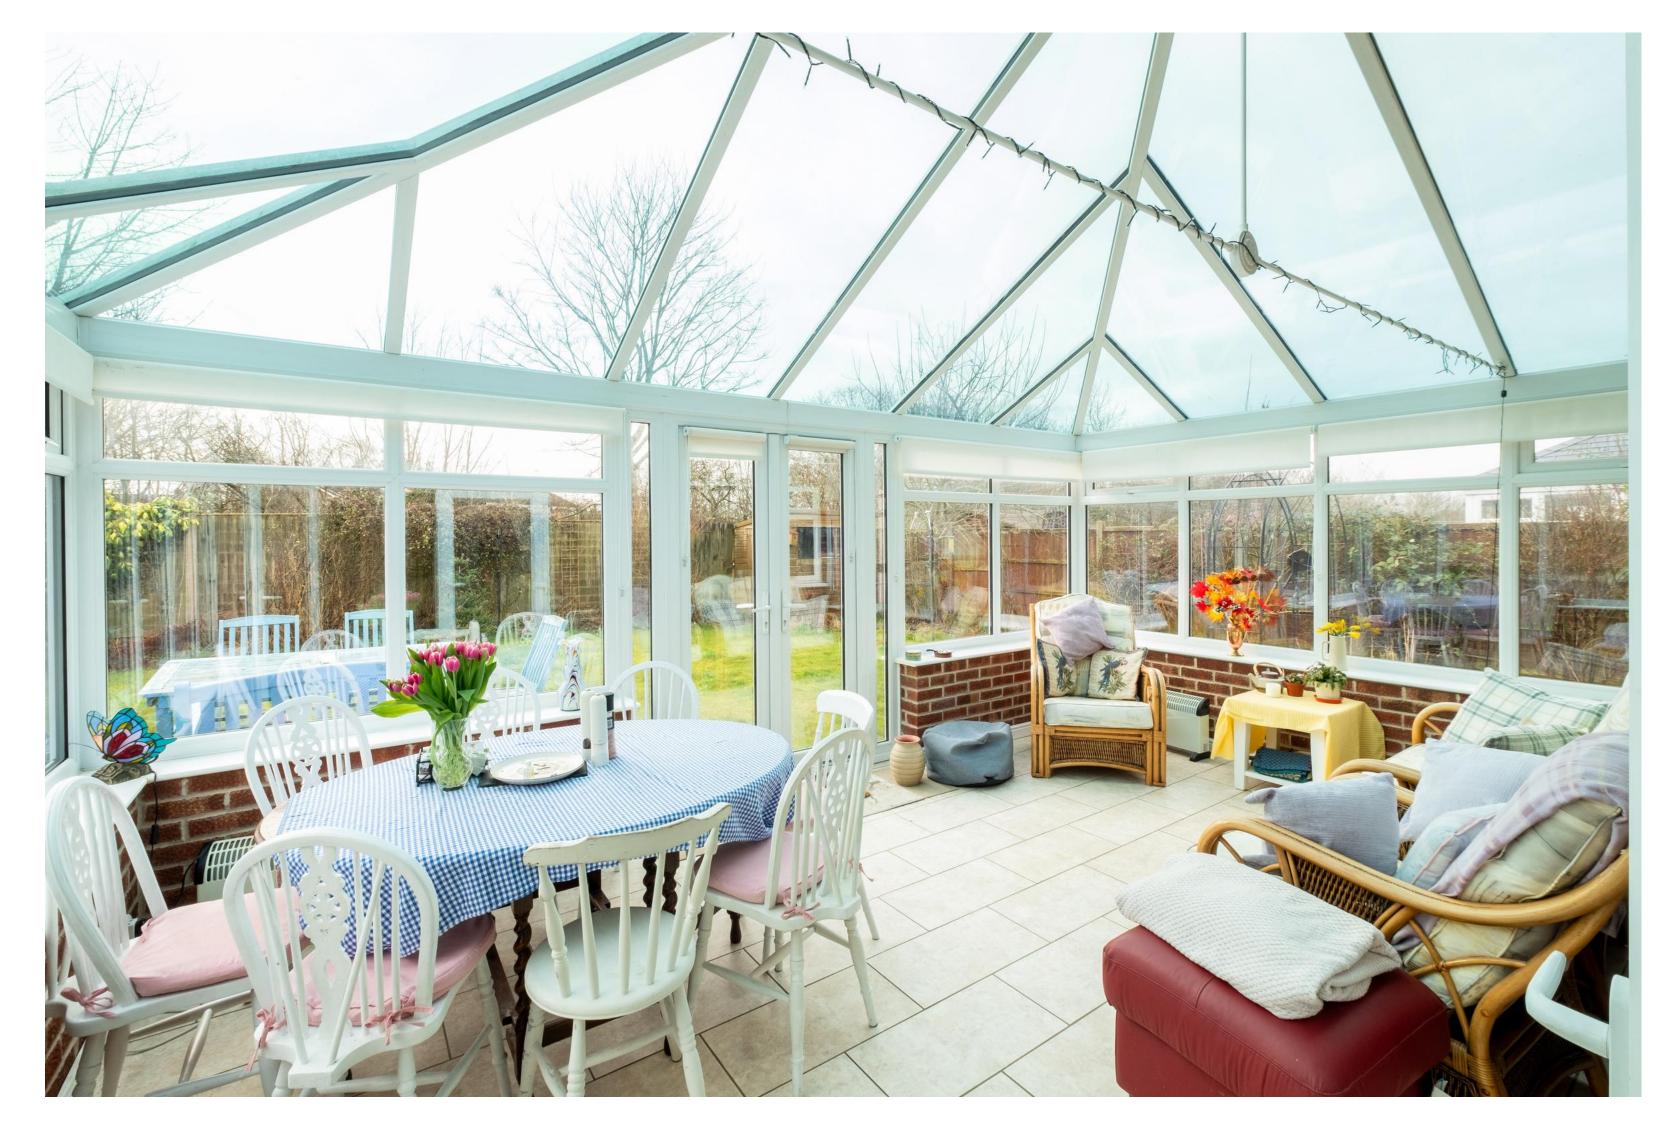

### Ashby-de-la-Zouch

- Spacious three-bedroom detached bungalow
- Peaceful cul-de-sac location with allotments to the side
- Generous kitchen/diner and a separate formal sitting room
- Lovely conservatory with views over the gardens
- Beautiful and mature South facing rear gardens
- Private driveway and a useful attached garage
- Gas central heating and uPVC double glazing
- Short walk to the centre of this historic market town

#### The Property

The property boasts a net floor area of approximately 1,300 square feet, including a useful attached garage. There is uPVC double glazing and gas central heating throughout the living accommodation, which comprises an entrance porch, a hall with cloaks storage, a formal sitting room, a large kitchen/diner with a pantry/WC, and an inner hall giving access to the wet room and all three bedrooms. Across the back is an impressive conservatory with wonderful views over the gardens.