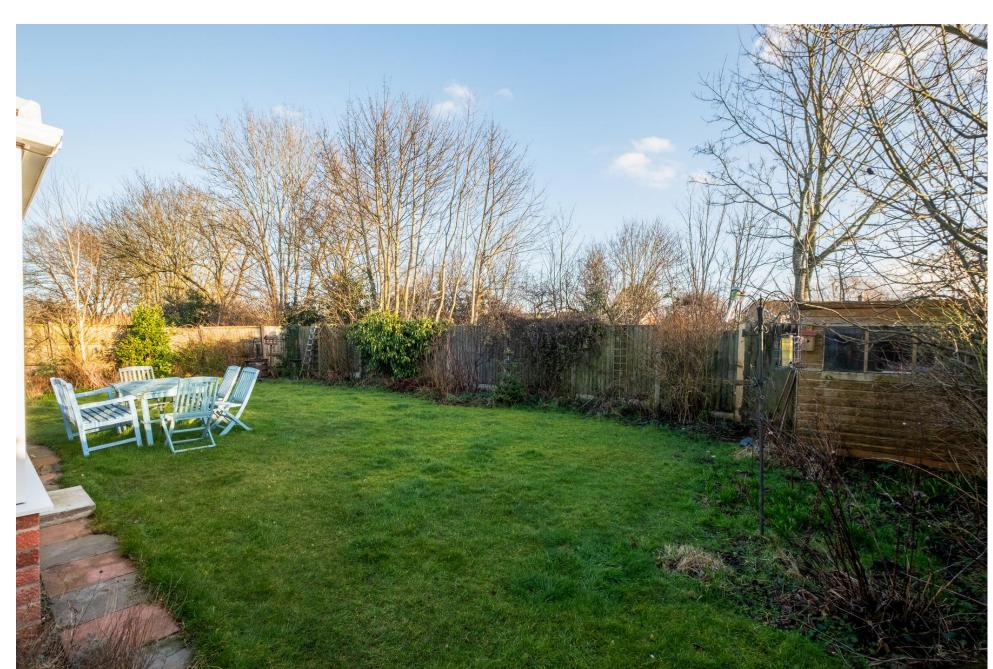

#### The Outside

The property occupies an end of cul-de-sac location and is set back from the road behind a block paved driveway. There is wide access around the left-hand side and beautiful lawned South facing gardens with a totally private aspect to the rear. The garden is mature and well-stocked. There is a pond, a wide selection of fruit trees, two timber sheds one with power, three water butts and a greenhouse.