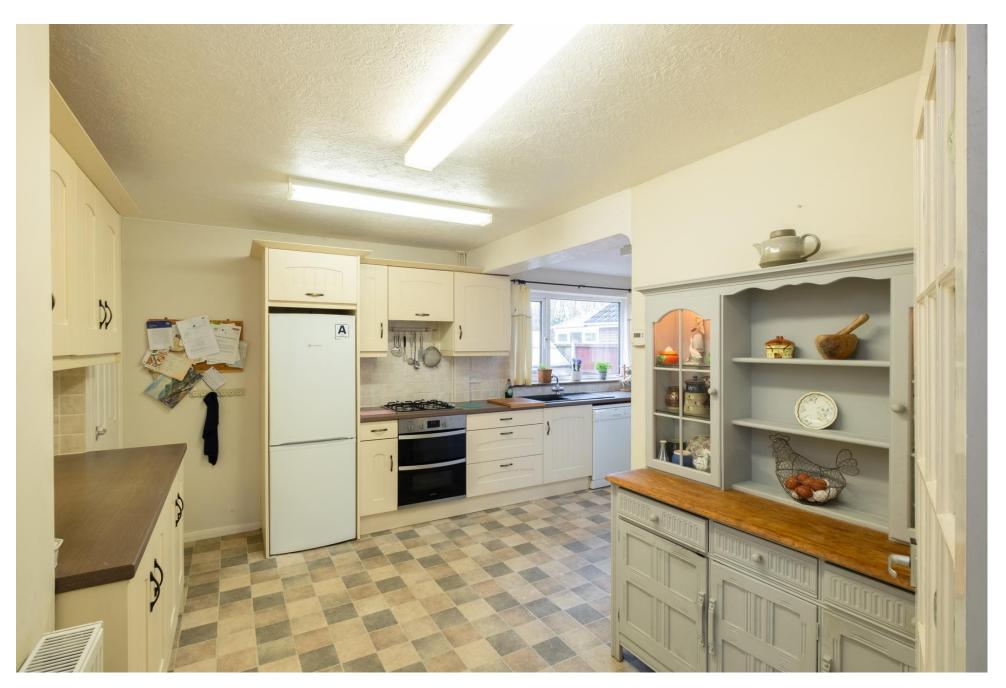

#### The Property

The property boasts a net floor area of approximately 1,300 square feet, including a useful attached garage. There is uPVC double glazing and gas central heating throughout the living accommodation, which comprises an entrance porch, a hall with cloaks storage, a formal sitting room, a large kitchen/diner with a pantry/WC, and an inner hall giving access to the wet room and all three bedrooms. Across the back is an impressive conservatory with wonderful views over the gardens.