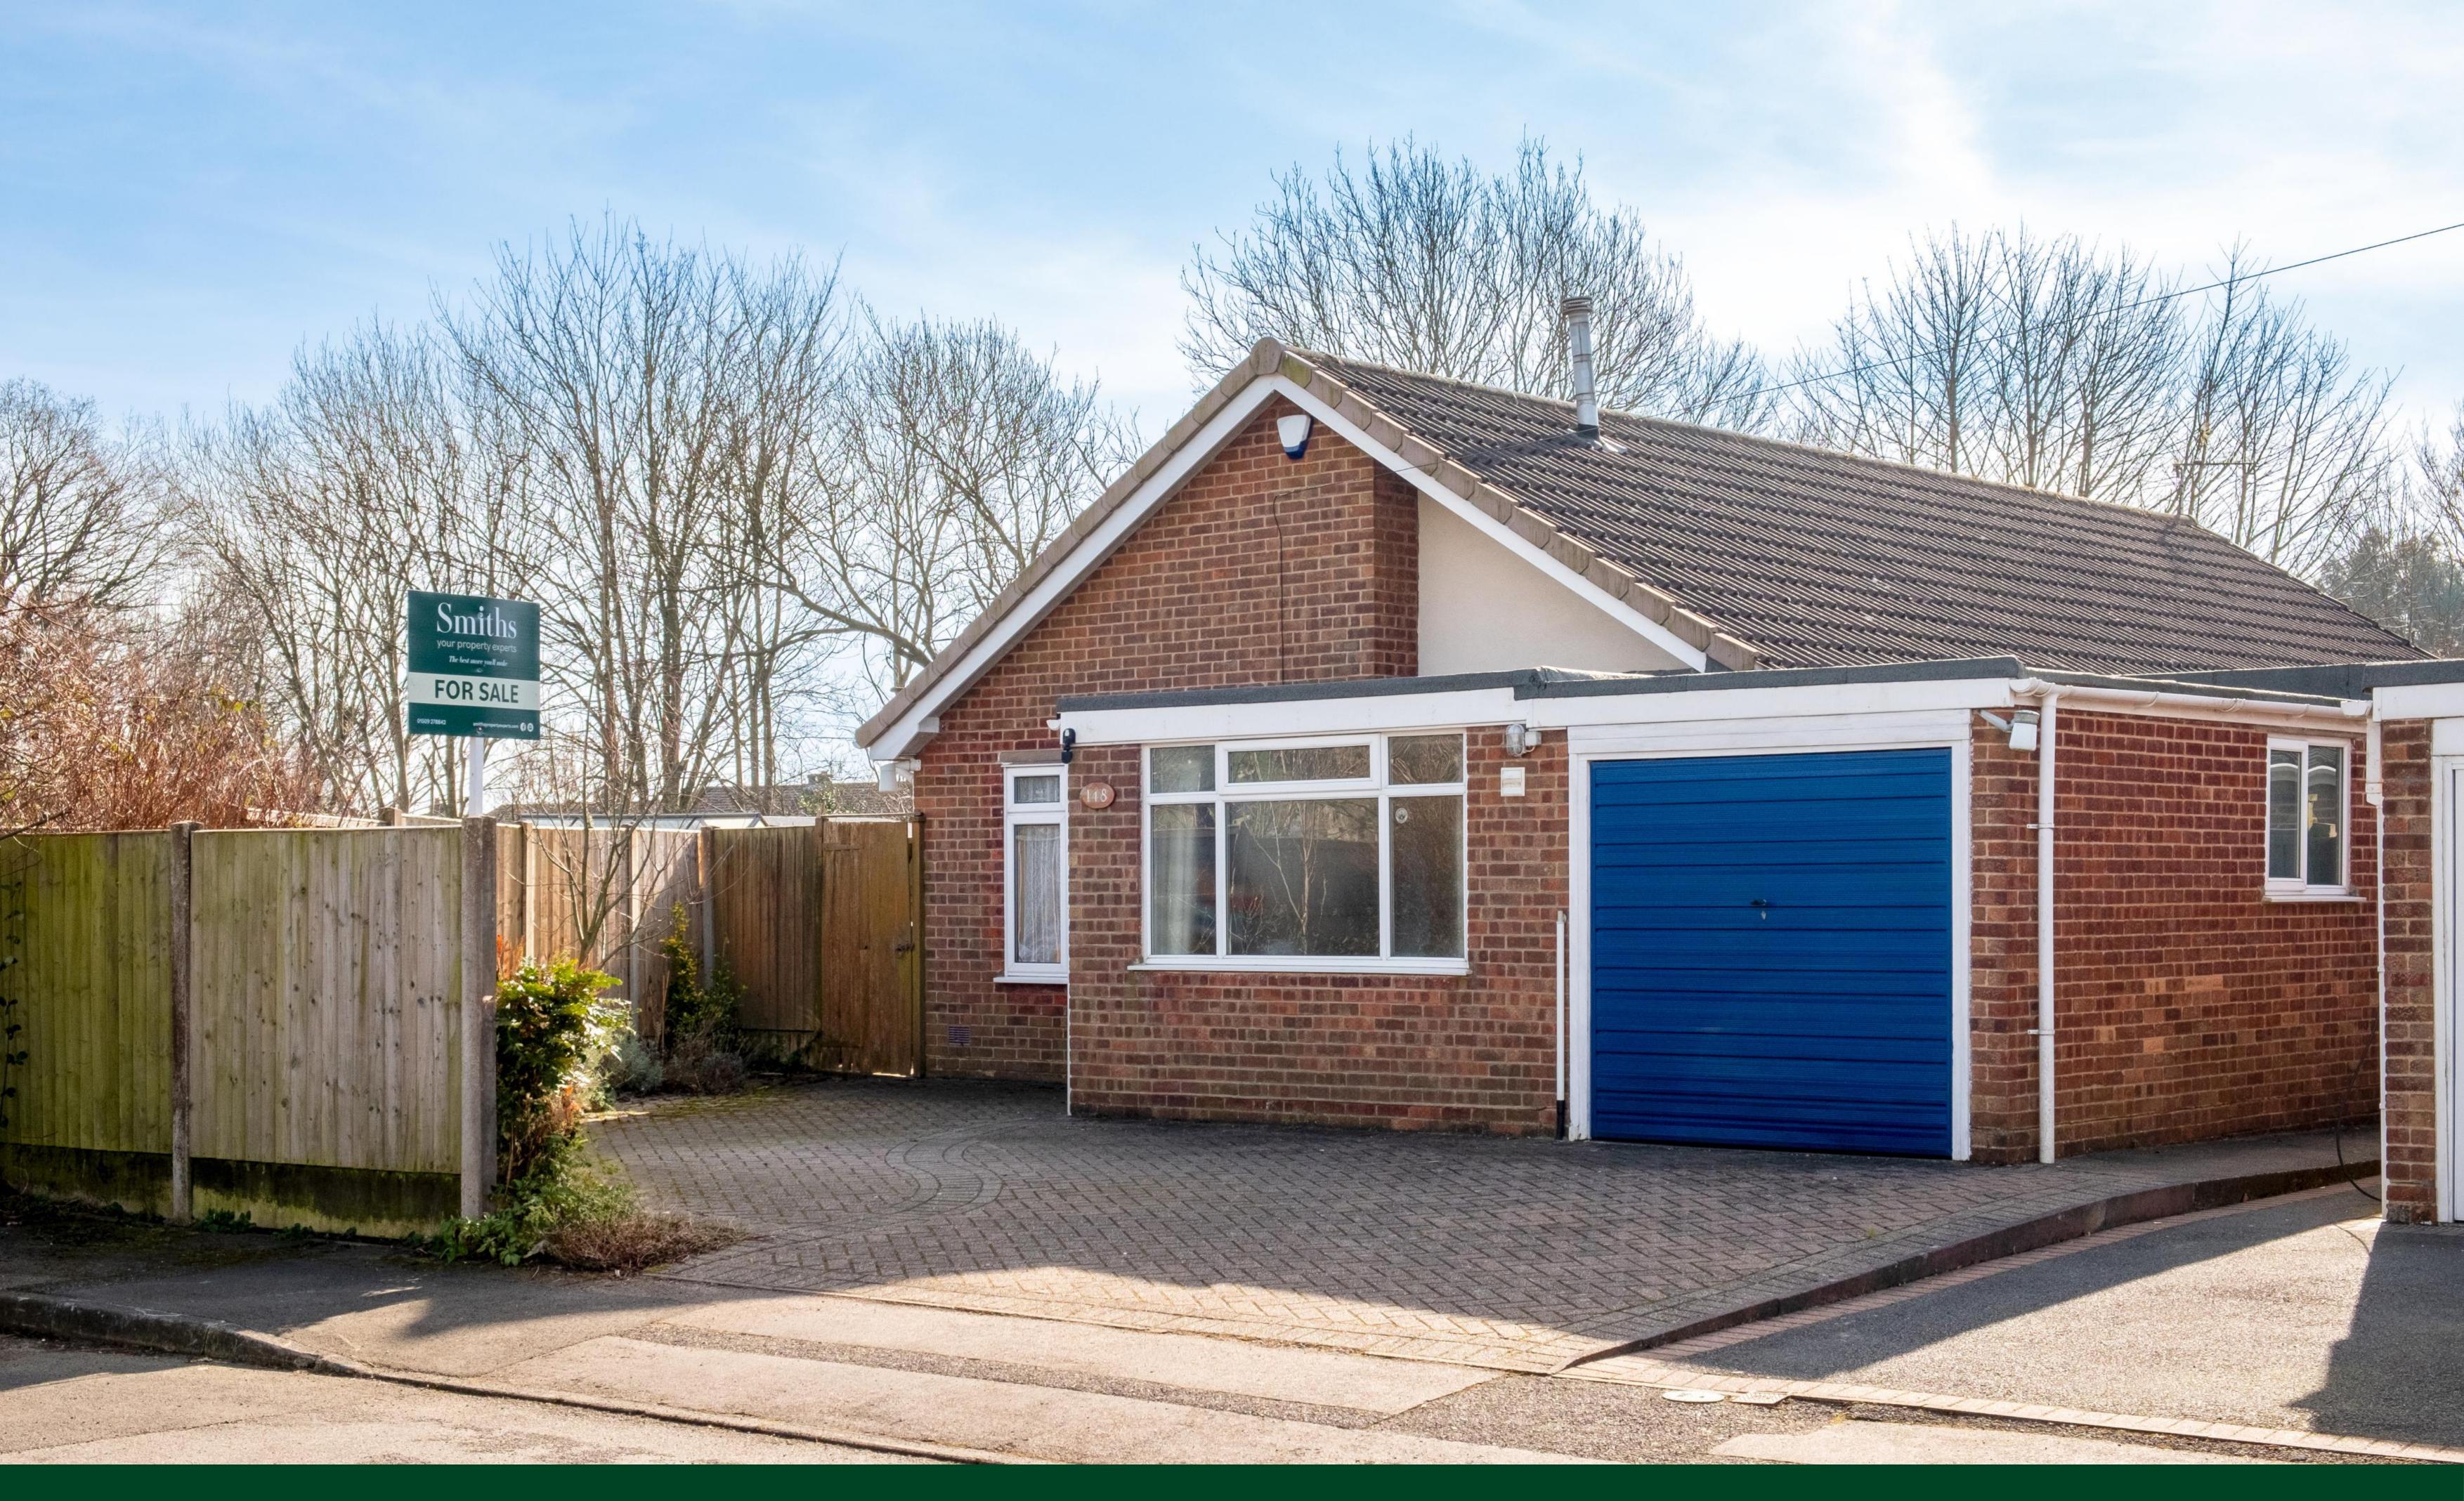

### Ashby-de-la-Zouch

- Spacious three-bedroom detached bungalow
- Peaceful cul-de-sac location with allotments to the side
- Generous kitchen/diner and a separate formal sitting room
- Lovely conservatory with views over the gardens
- Beautiful and mature South facing rear gardens
- Private driveway and a useful attached garage
- Gas central heating and uPVC double glazing
- Short walk to the centre of this historic market town

#### General Description

Smiths Property Experts offer to the market this spacious detached bungalow in a peaceful residential location with allotments to the left-hand side. The property is presented in good condition throughout and offers generous living space, including three bedrooms, private South facing rear gardens, and a private driveway. The property is conveniently situated within a short walk of the highly regarded Market Street in Ashby-de-la-Zouch.

#### The Outside

The property occupies an end of cul-de-sac location and is set back from the road behind a block paved driveway. There is wide access around the left-hand side and beautiful lawned South facing gardens with a totally private aspect to the rear. The garden is mature and well-stocked. There is a pond, a wide selection of fruit trees, two timber sheds one with power, three water butts and a greenhouse.