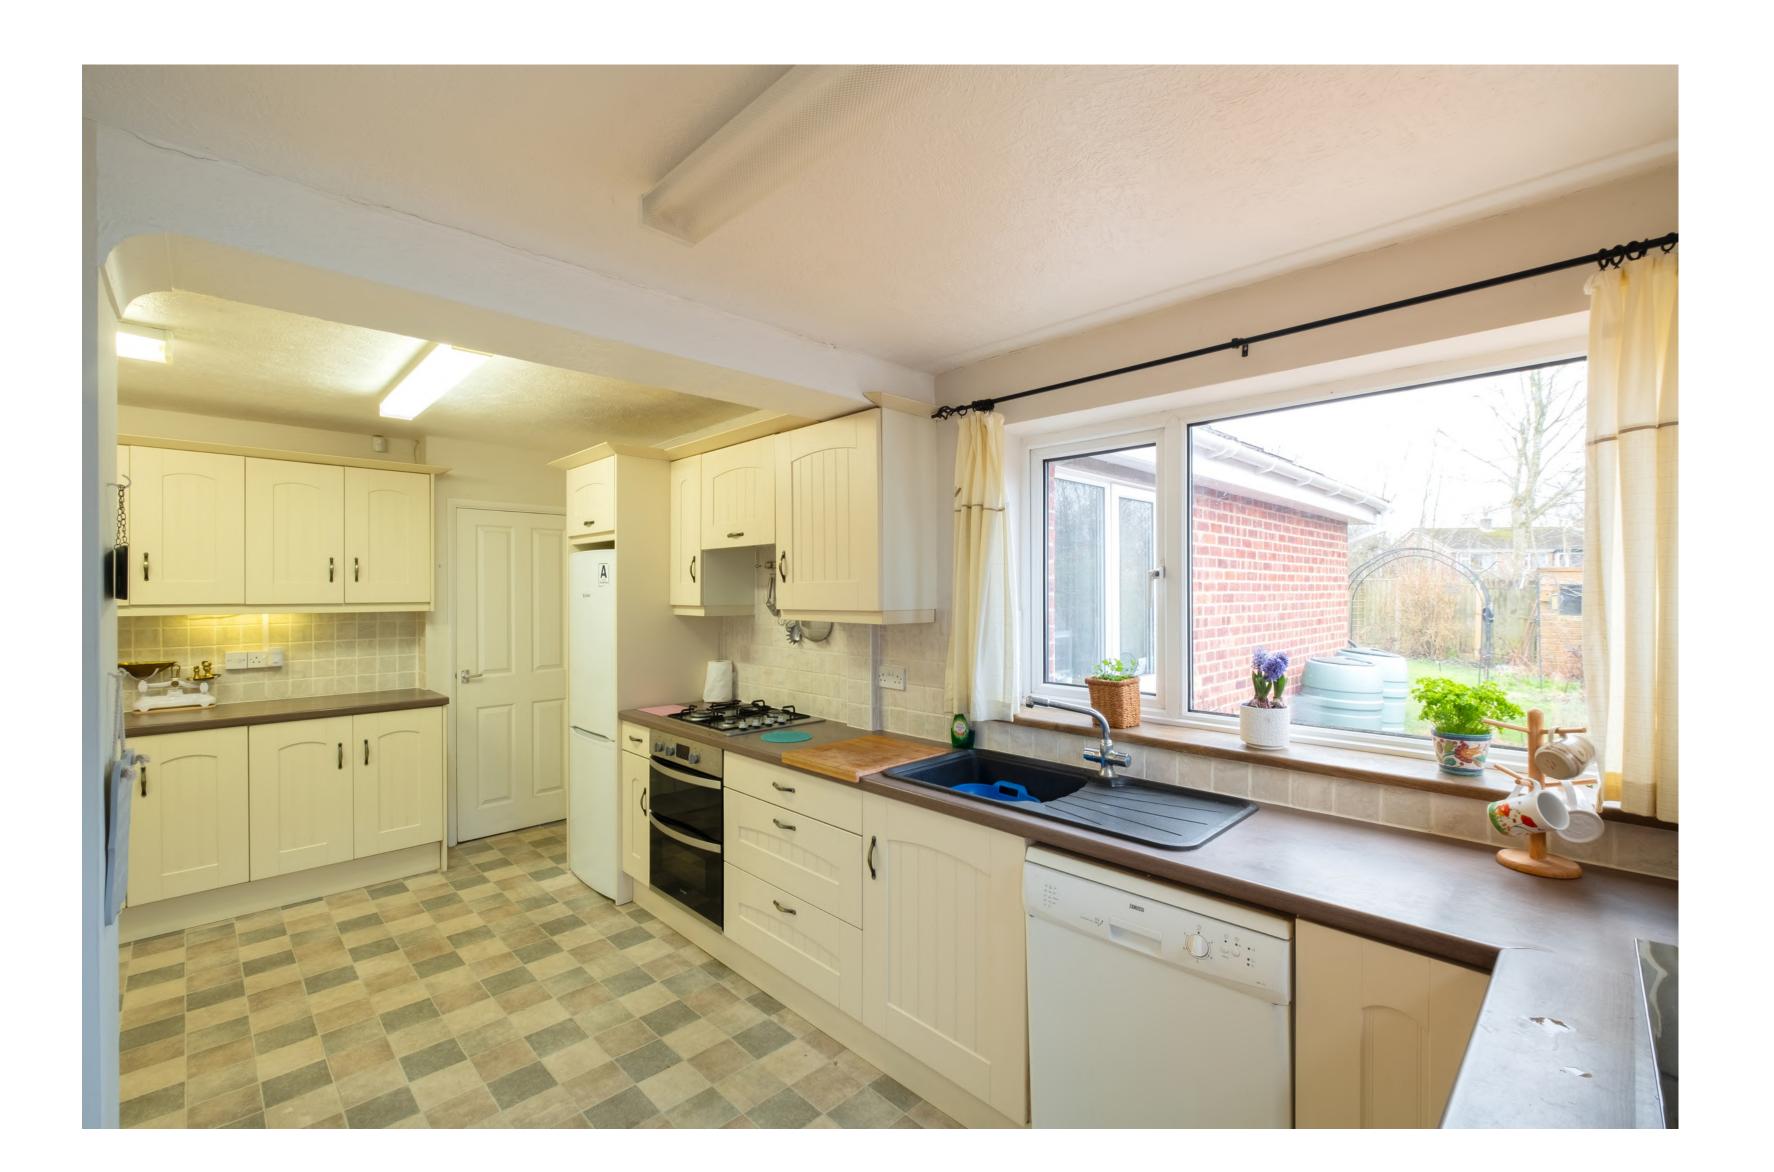

### Ashby-de-la-Zouch

- Spacious three-bedroom detached bungalow
- Peaceful cul-de-sac location with allotments to the side
- Generous kitchen/diner and a separate formal sitting room
- Lovely conservatory with views over the gardens
- Beautiful and mature South facing rear gardens
- Private driveway and a useful attached garage
- Gas central heating and uPVC double glazing
- Short walk to the centre of this historic market town

#### The Property

The property boasts a net floor area of approximately 1,300 square feet, including a useful attached garage. There is uPVC double glazing and gas central heating throughout the living accommodation, which comprises an entrance porch, a hall with cloaks storage, a formal sitting room, a large kitchen/diner with a pantry/WC, and an inner hall giving access to the wet room and all three bedrooms. Across the back is an impressive conservatory with wonderful views over the gardens.