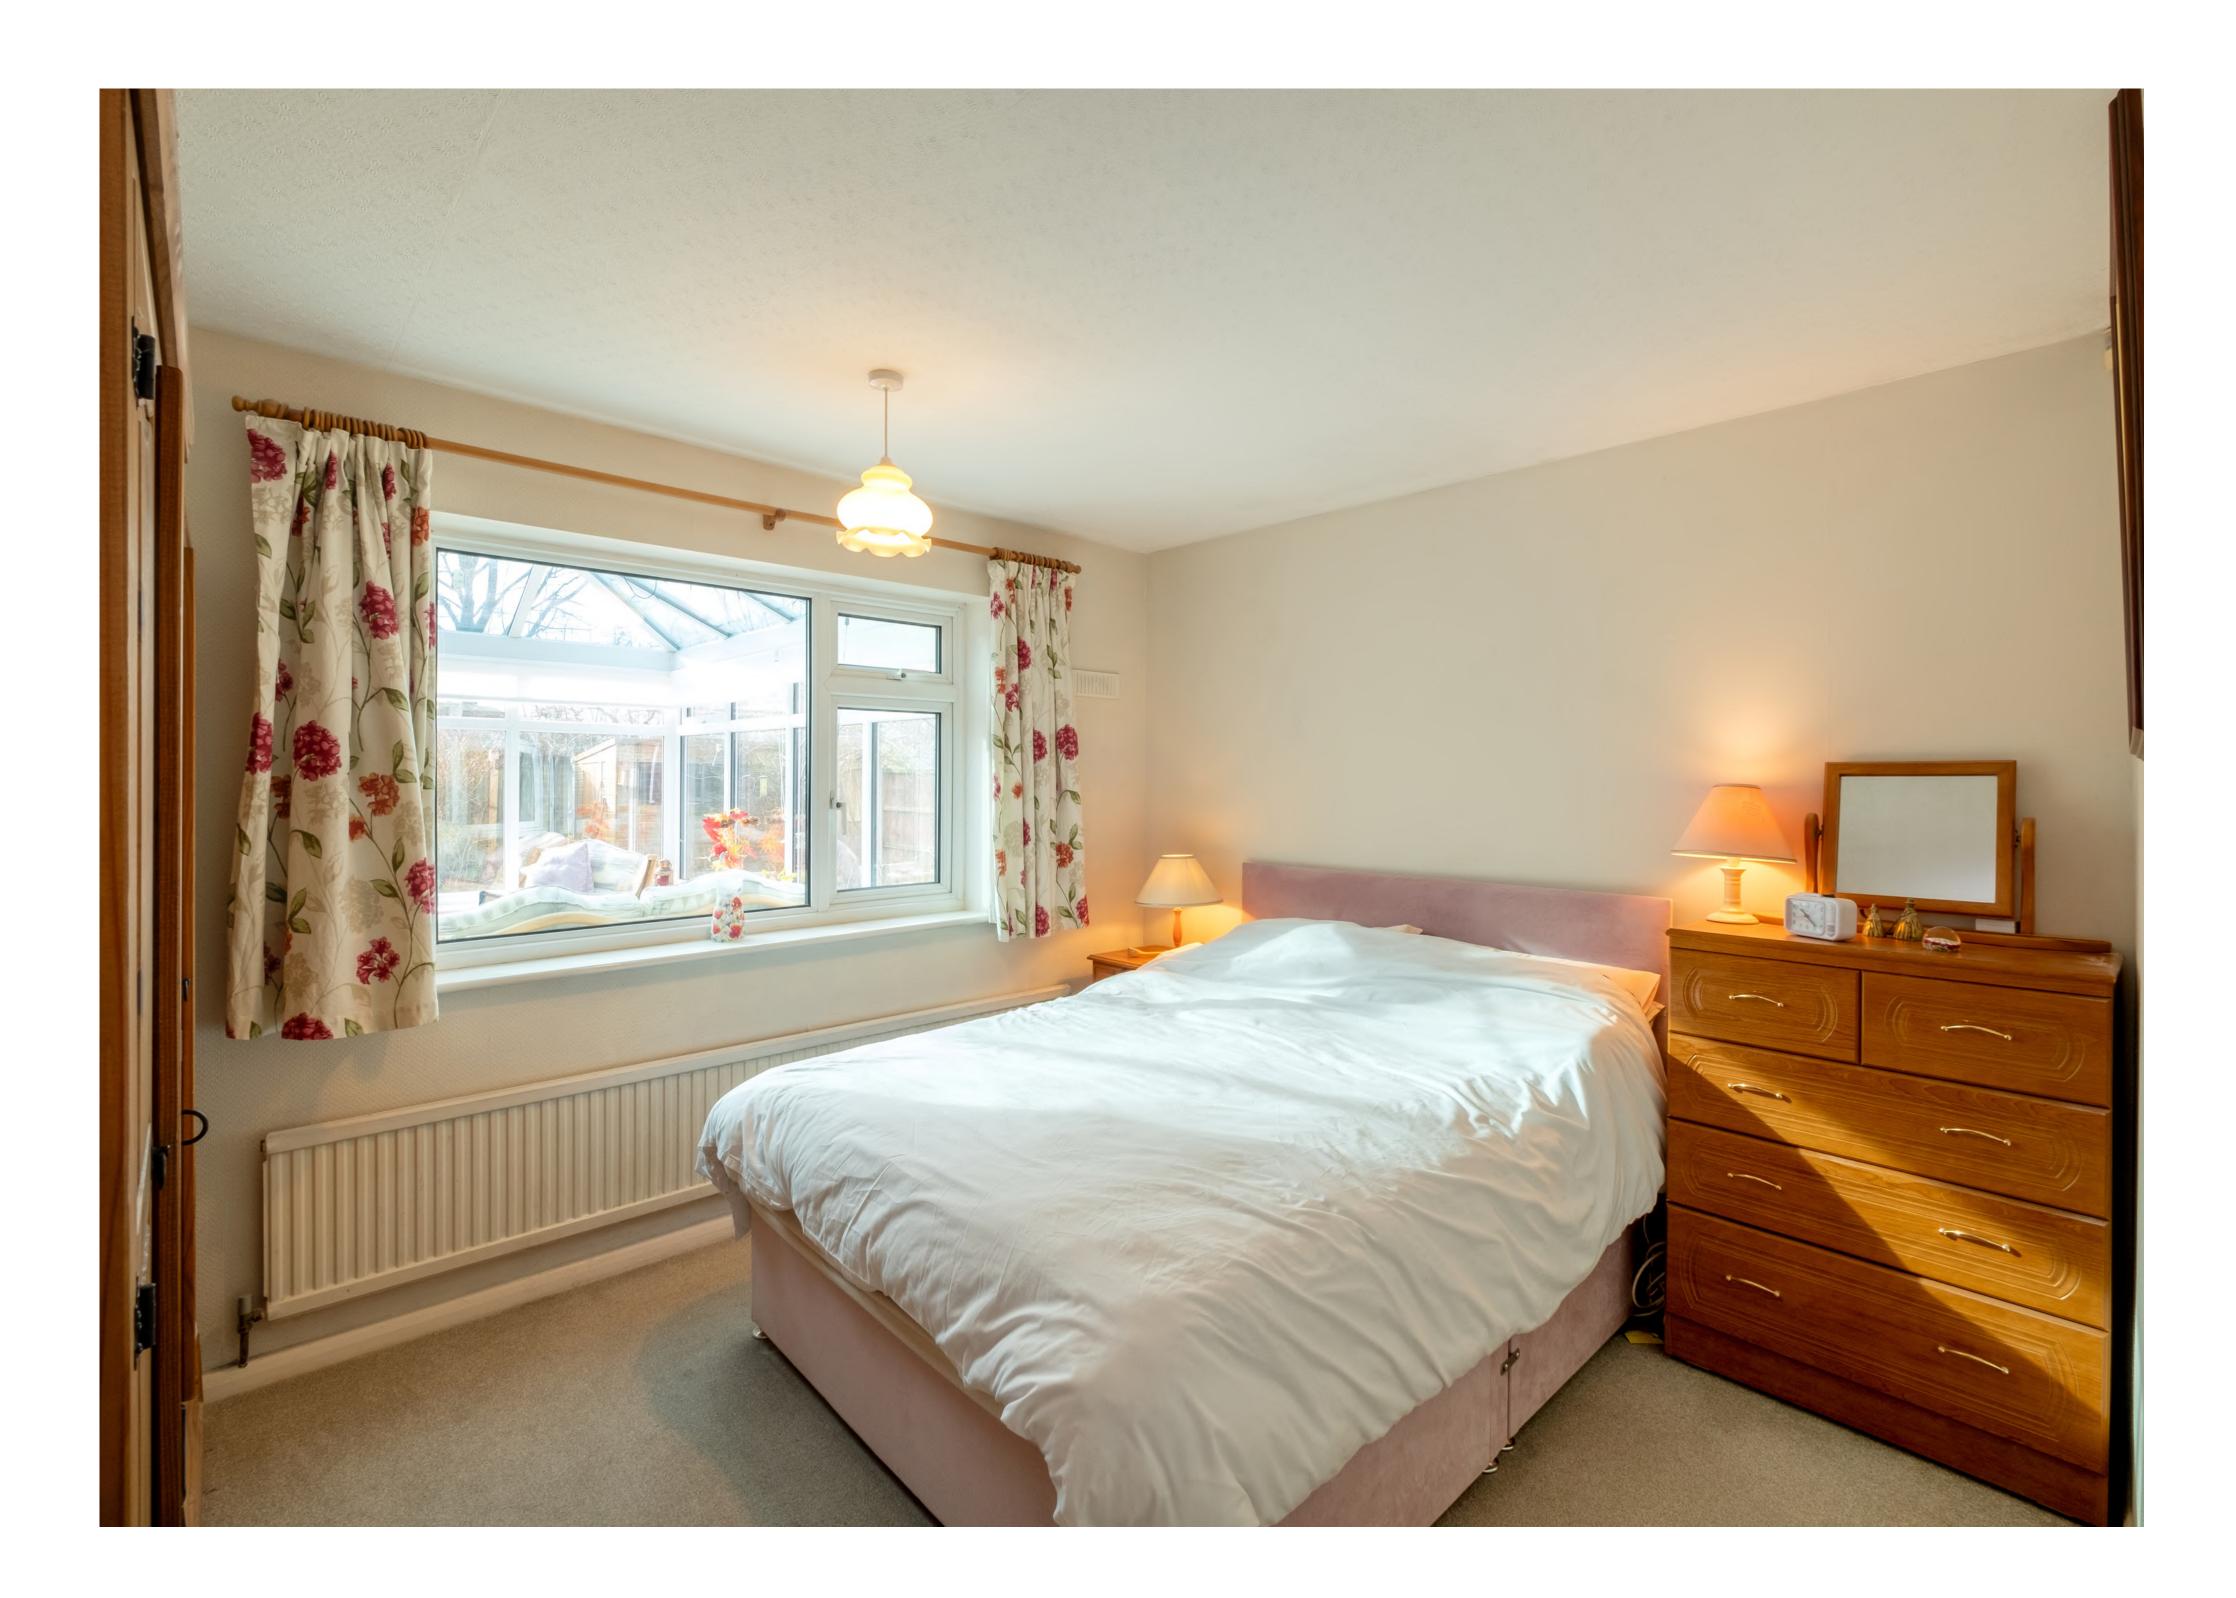

#### The Property

The property boasts a net floor area of approximately 1,300 square feet, including a useful attached garage. There is uPVC double glazing and gas central heating throughout the living accommodation, which comprises an entrance porch, a hall with cloaks storage, a formal sitting room, a large kitchen/diner with a pantry/WC, and an inner hall giving access to the wet room and all three bedrooms. Across the back is an impressive conservatory with wonderful views over the gardens.