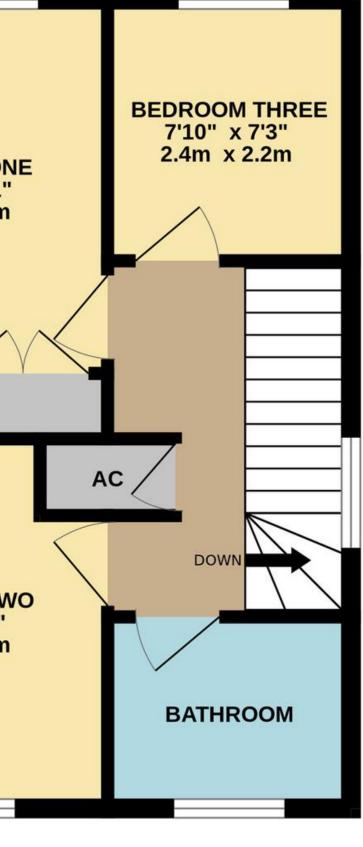

## The Property

Entered via an enclosed porch, the living accommodation extends to 1,021 square feet (excluding the garage) with gas central heating and uPVC double glazing throughout. There are three reception areas that are currently open but could be closed off should the eventual purchaser wish. The kitchen has been extended, and there is also a useful modern downstairs shower room. Upstairs are three goodsized bedrooms and a recently upgraded and replaced family bathroom.

### Important Information

BEDROOM ONE 13'0" x 9'11" 4.0m x 3.0m W BEDROOM TWO 11'0" x 9'8" 3.4m x 3.0m

TOTAL FLOOR AREA : 1203 sq.ft. (111.8 sq.m.) approx.

Whilst every attempt has been made to ensure the accuracy of the floorplan contained here, measurements of doors, windows, rooms and any other items are approximate and no responsibility is taken for any error, omission or mis-statement. This plan is for illustrative purposes only and should be used as such by any prospective purchaser. The services, systems and appliances shown have not been tested and no guarantee as to their operability or efficiency can be given. Made with Metropix ©2024