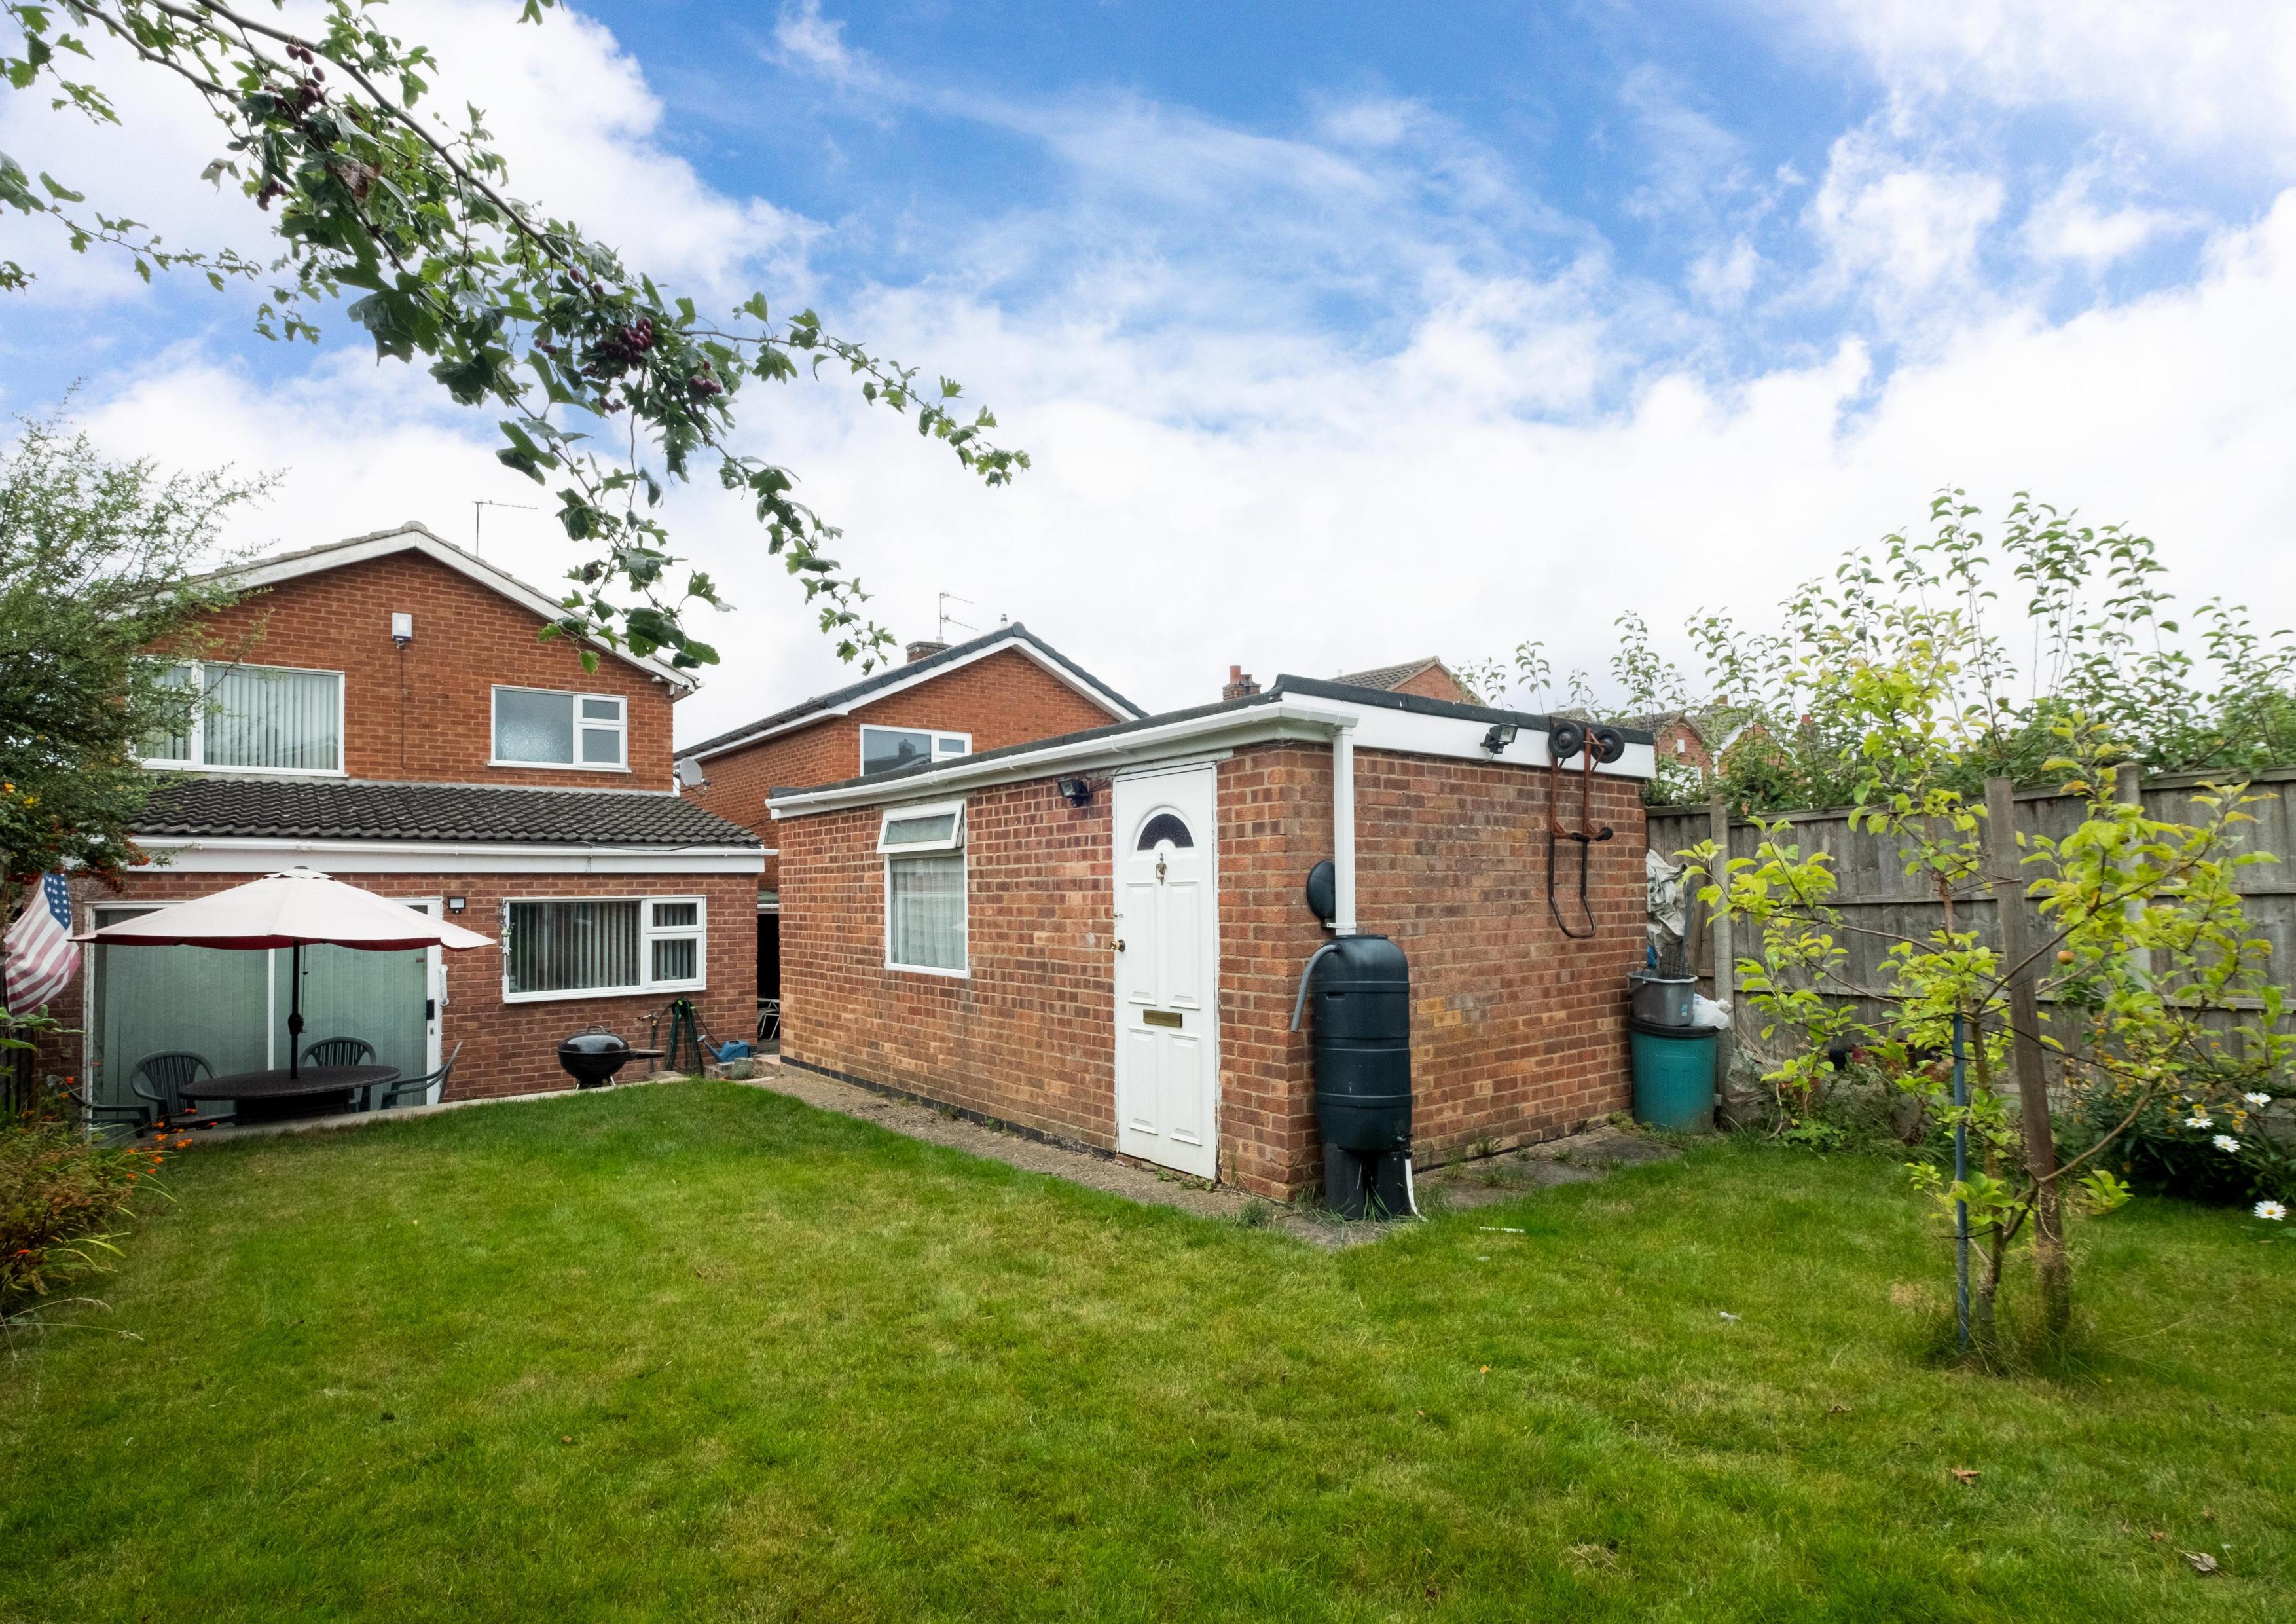

y home oors / use

ower rooms hed garage

The Outside Set back from the road behind a block-paved driveway with off-road parking for multiple vehicles. The property enjoys a peaceful setting. To the rear, the property has lawned and private gardens with a seating patio and a variety of planting. There is also a detached garage in the garden, currently used as a workshop and gym. To the side of the main house and accessible from the kitchen is a covered 'carport' with secure gates on the front. The seller states that this space is excellent for year-round entertaining.