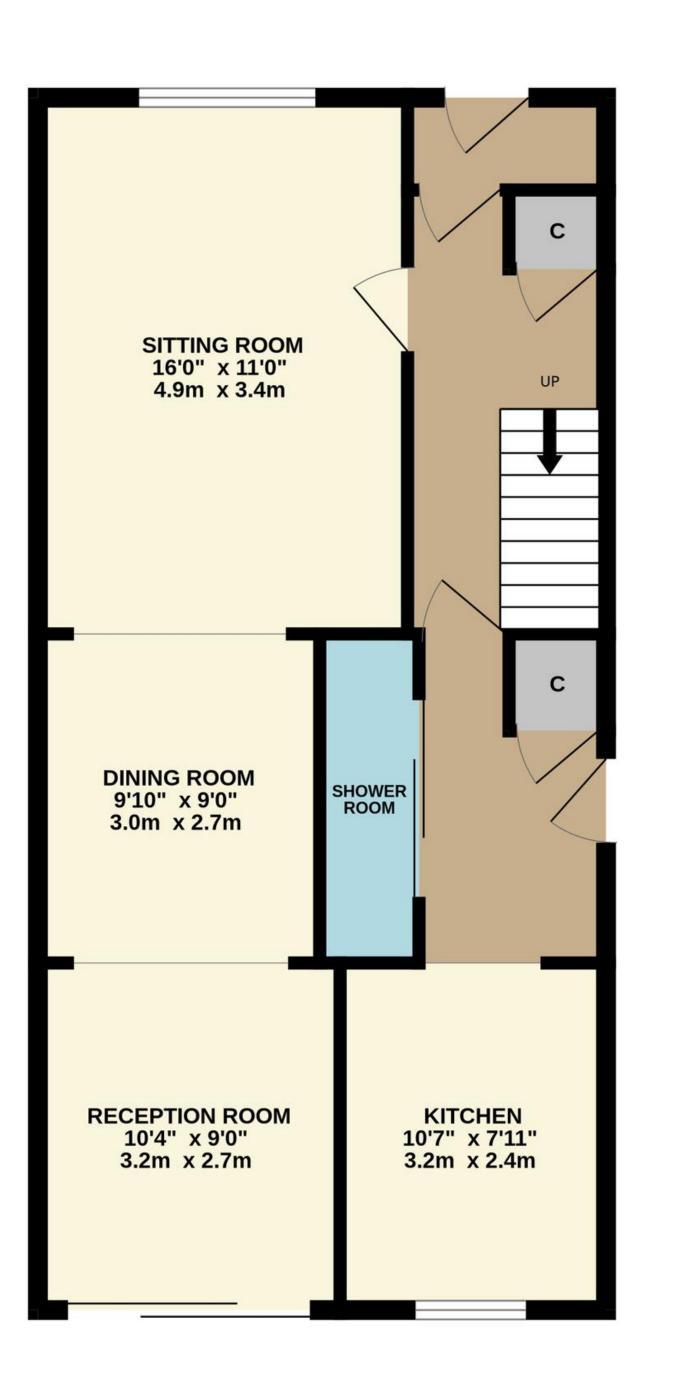

## The Property

Entered via an enclosed porch, the living accommodation extends to 1,021 square feet (excluding the garage) with gas central heating and uPVC double glazing throughout. There are three reception areas that are currently open but could be closed off should the eventual purchaser wish. The kitchen has been extended, and there is also a useful modern downstairs shower room. Upstairs are three goodsized bedrooms and a recently upgraded and replaced family bathroom.

### Important Information

BEDROOM ONE 13'0" x 9'11" 4.0m x 3.0m W BEDROOM TWO 11'0" x 9'8" 3.4m x 3.0m

TOTAL FLOOR AREA : 1203 sq.ft. (111.8 sq.m.) approx.

Whilst every attempt has been made to ensure the accuracy of the floorplan contained here, measurements of doors, windows, rooms and any other items are approximate and no responsibility is taken for any error, omission or mis-statement. This plan is for illustrative purposes only and should be used as such by any prospective purchaser. The services, systems and appliances shown have not been tested and no guarantee as to their operability or efficiency can be given. Made with Metropix ©2024