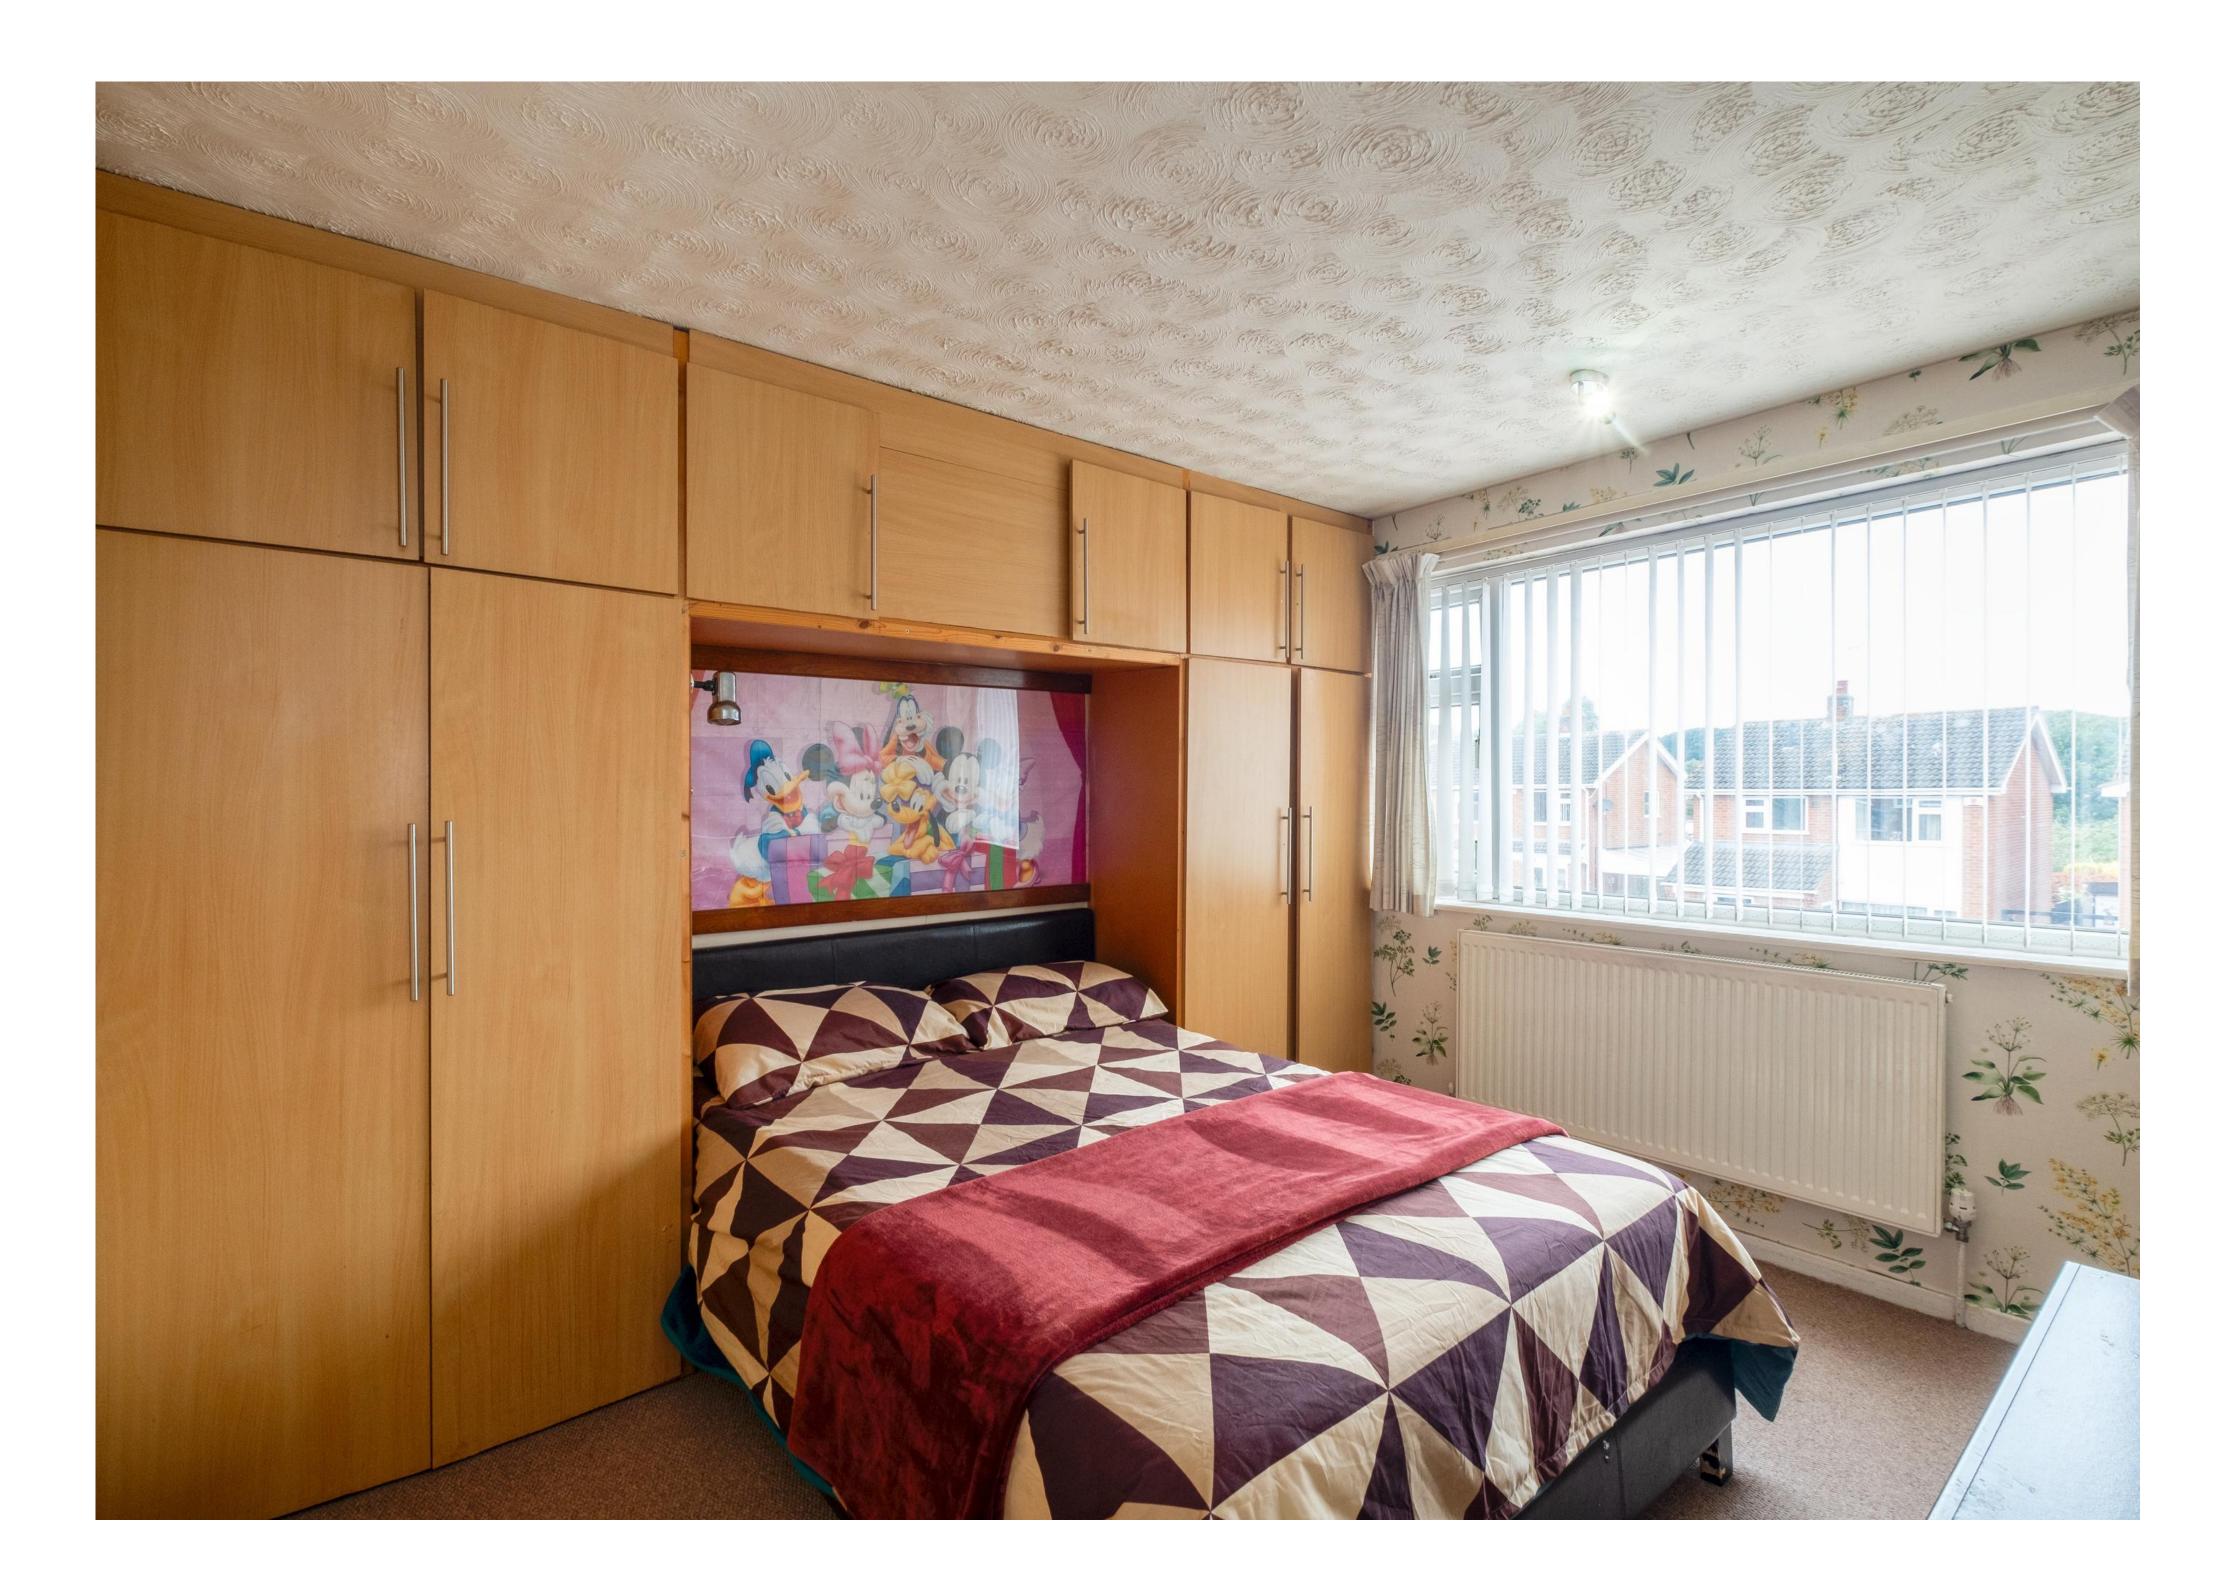

## The Property

Entered via an enclosed porch, the living accommodation extends to 1,021 square feet (excluding the garage) with gas central heating and uPVC double glazing throughout. There are three reception areas that are currently open but could be closed off should the eventual purchaser wish. The kitchen has been extended, and there is also a useful modern downstairs shower room. Upstairs are three goodsized bedrooms and a recently upgraded and replaced family bathroom.

### Important Information

BEDROOM ONE 13'0" x 9'11" 4.0m x 3.0m W BEDROOM TWO 11'0" x 9'8" 3.4m x 3.0m

TOTAL FLOOR AREA : 1203 sq.ft. (111.8 sq.m.) approx.

Whilst every attempt has been made to ensure the accuracy of the floorplan contained here, measurements of doors, windows, rooms and any other items are approximate and no responsibility is taken for any error, omission or mis-statement. This plan is for illustrative purposes only and should be used as such by any prospective purchaser. The services, systems and appliances shown have not been tested and no guarantee as to their operability or efficiency can be given. Made with Metropix ©2024