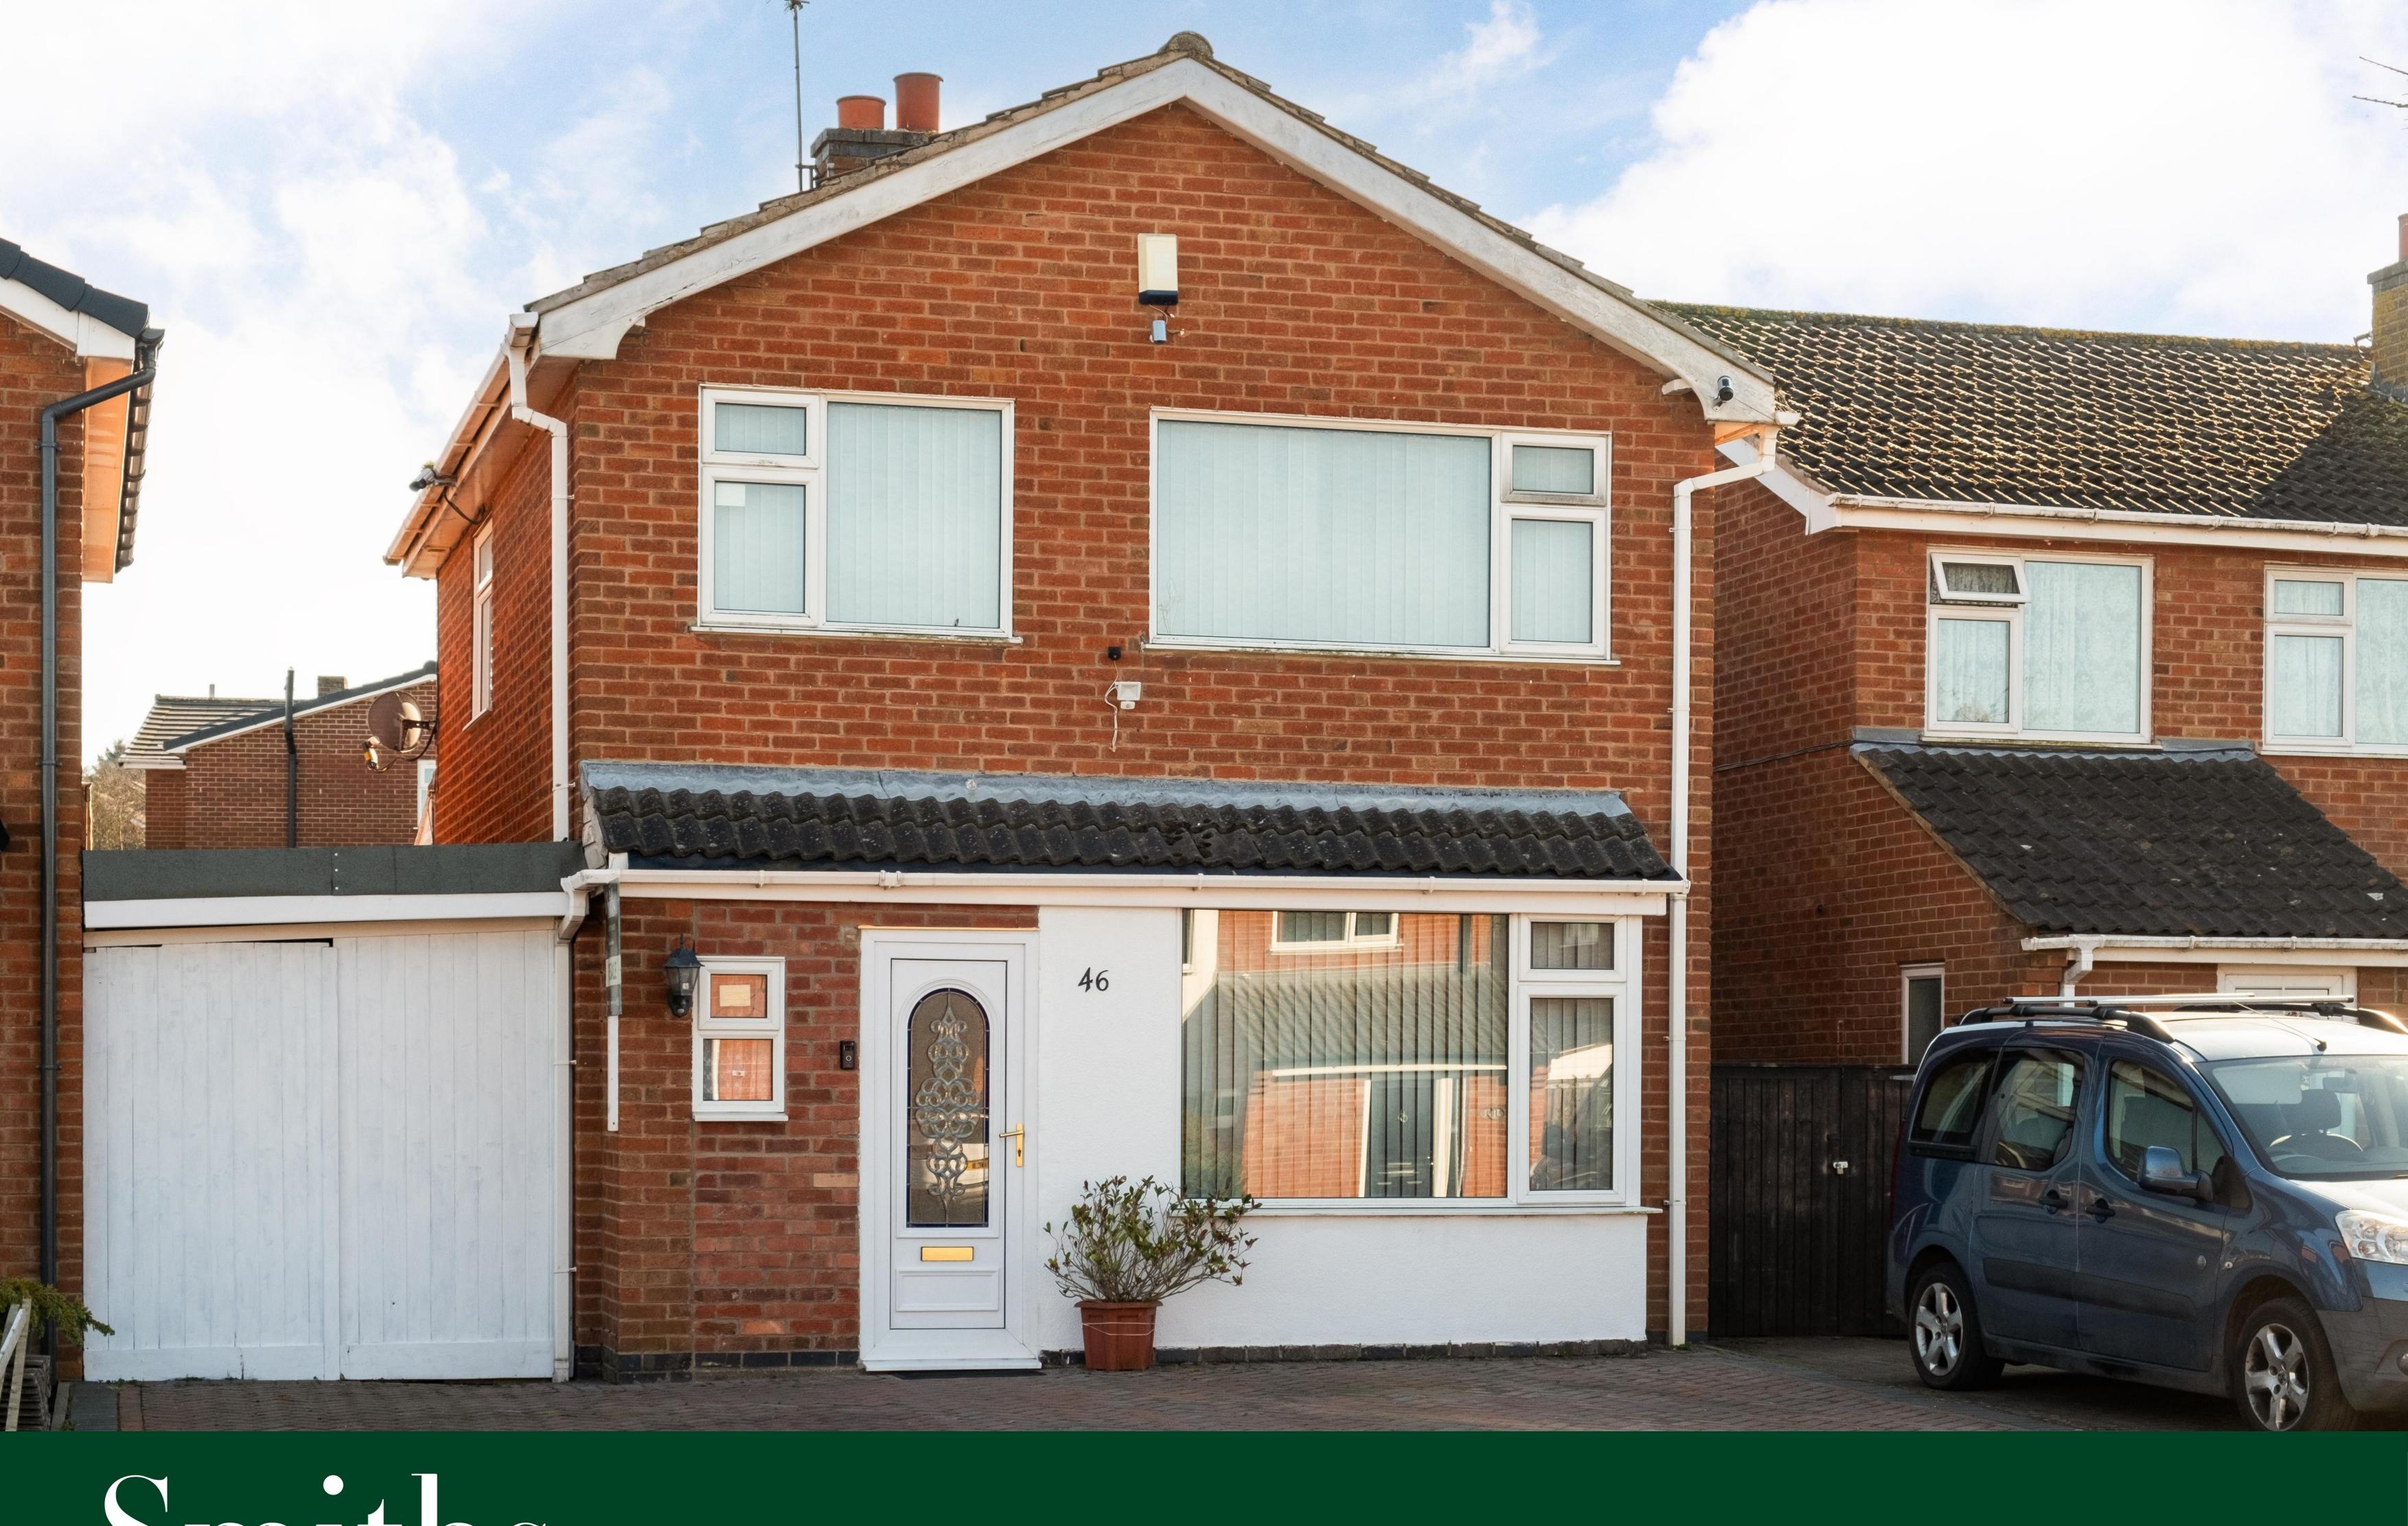

# Buckingham Drive Loughborough

- Extended and well-presented detached family home
- Generous and flexible living space over two floors
- Currently set up for multi-generational family use
- Excellent plot in a popular residential street
- Block-paved driveway and a covered carport
- Three good-sized bedrooms and two bath/shower rooms
- Lawned and private rear garden with a detached garage
- Lovely local walks through Garendon Park

### General Description

Smiths Property Experts offer to market this extended and well-presented three-bedroom detached family home occupying an excellent plot in a popular residential street in the Charnwood market town of Loughborough. The property offers generous and flexible living space, currently set up for multi-generational family use by our sellers.

y home oors / use

ower rooms hed garage

The Outside Set back from the road behind a block-paved driveway with off-road parking for multiple vehicles. The property enjoys a peaceful setting. To the rear, the property has lawned and private gardens with a seating patio and a variety of planting. There is also a detached garage in the garden, currently used as a workshop and gym. To the side of the main house and accessible from the kitchen is a covered 'carport' with secure gates on the front. The seller states that this space is excellent for year-round entertaining.