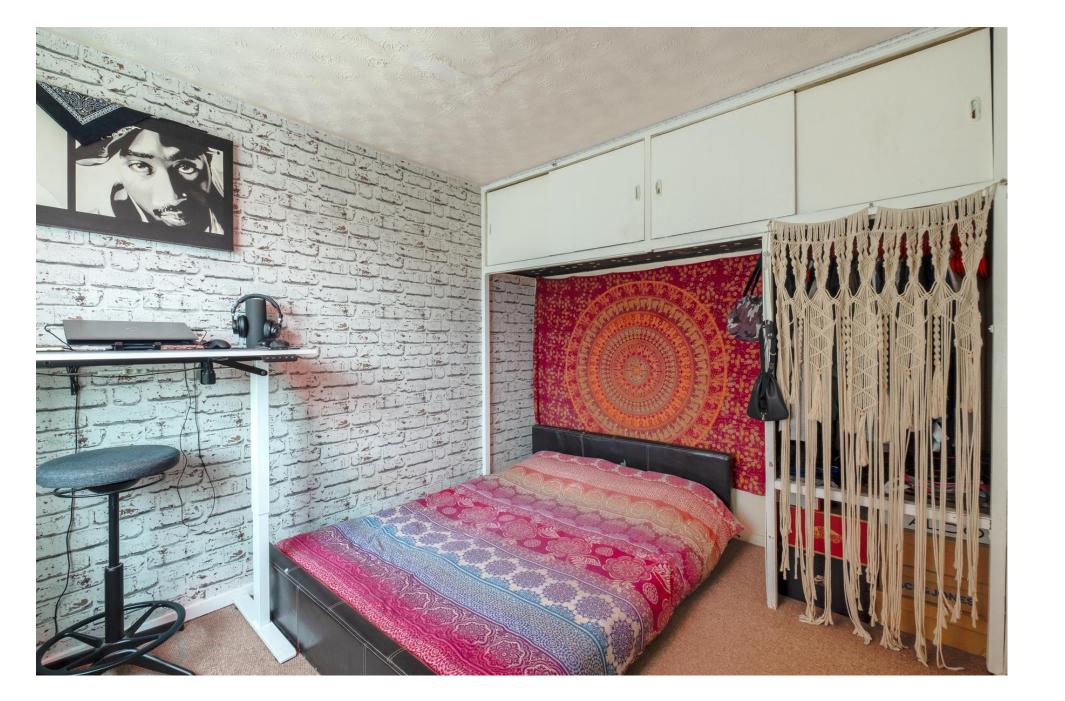

## The Property

Entered via an enclosed porch, the living accommodation extends to 1,021 square feet (excluding the garage) with gas central heating and uPVC double glazing throughout. There are three reception areas that are currently open but could be closed off should the eventual purchaser wish. The kitchen has been extended, and there is also a useful modern downstairs shower room. Upstairs are three goodsized bedrooms and a recently upgraded and replaced family bathroom.

### Important Information

BEDROOM ONE 13'0" x 9'11" 4.0m x 3.0m W BEDROOM TWO 11'0" x 9'8" 3.4m x 3.0m

TOTAL FLOOR AREA : 1203 sq.ft. (111.8 sq.m.) approx.

Whilst every attempt has been made to ensure the accuracy of the floorplan contained here, measurements of doors, windows, rooms and any other items are approximate and no responsibility is taken for any error, omission or mis-statement. This plan is for illustrative purposes only and should be used as such by any prospective purchaser. The services, systems and appliances shown have not been tested and no guarantee as to their operability or efficiency can be given. Made with Metropix ©2024