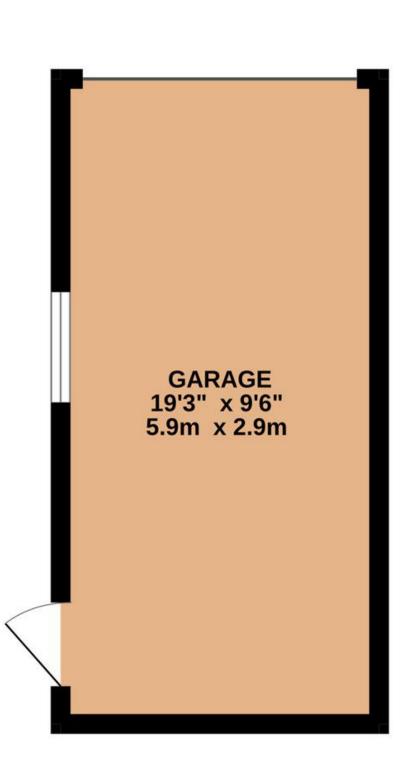

y home oors / use

ower rooms hed garage

The Outside Set back from the road behind a block-paved driveway with off-road parking for multiple vehicles. The property enjoys a peaceful setting. To the rear, the property has lawned and private gardens with a seating patio and a variety of planting. There is also a detached garage in the garden, currently used as a workshop and gym. To the side of the main house and accessible from the kitchen is a covered 'carport' with secure gates on the front. The seller states that this space is excellent for year-round entertaining.