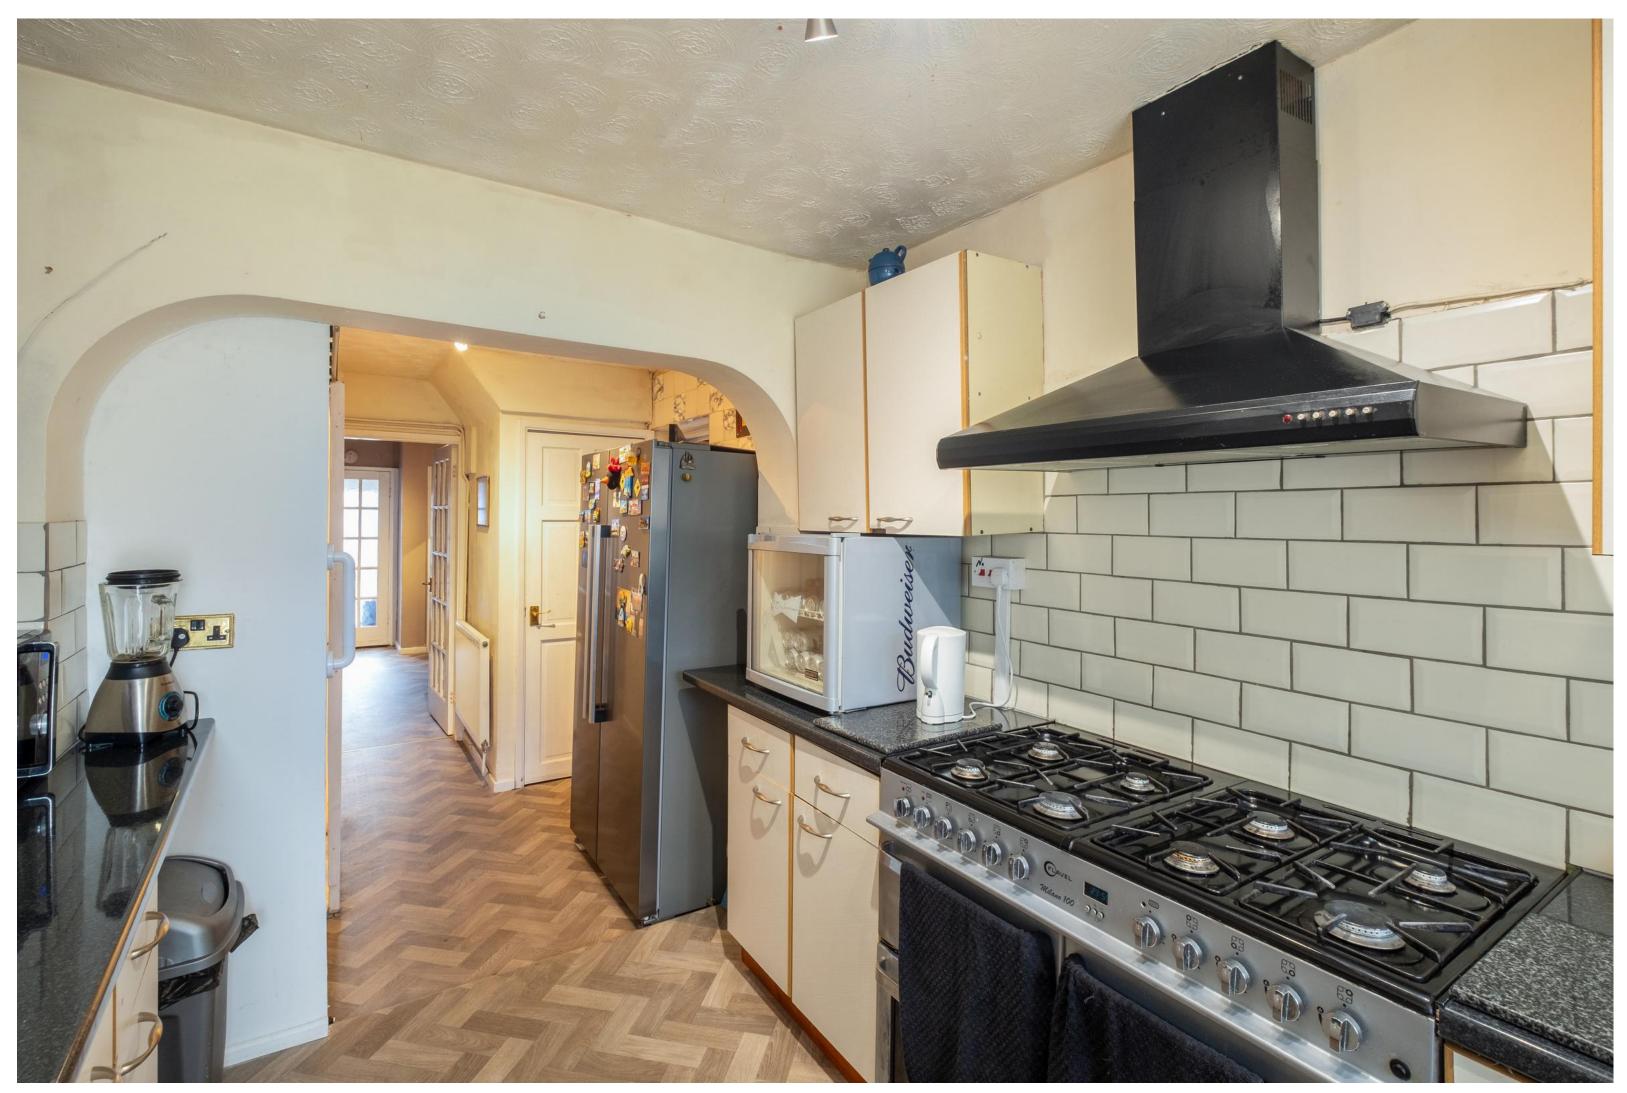

## The Property

Entered via an enclosed porch, the living accommodation extends to 1,021 square feet (excluding the garage) with gas central heating and uPVC double glazing throughout. There are three reception areas that are currently open but could be closed off should the eventual purchaser wish. The kitchen has been extended, and there is also a useful modern downstairs shower room. Upstairs are three goodsized bedrooms and a recently upgraded and replaced family bathroom.