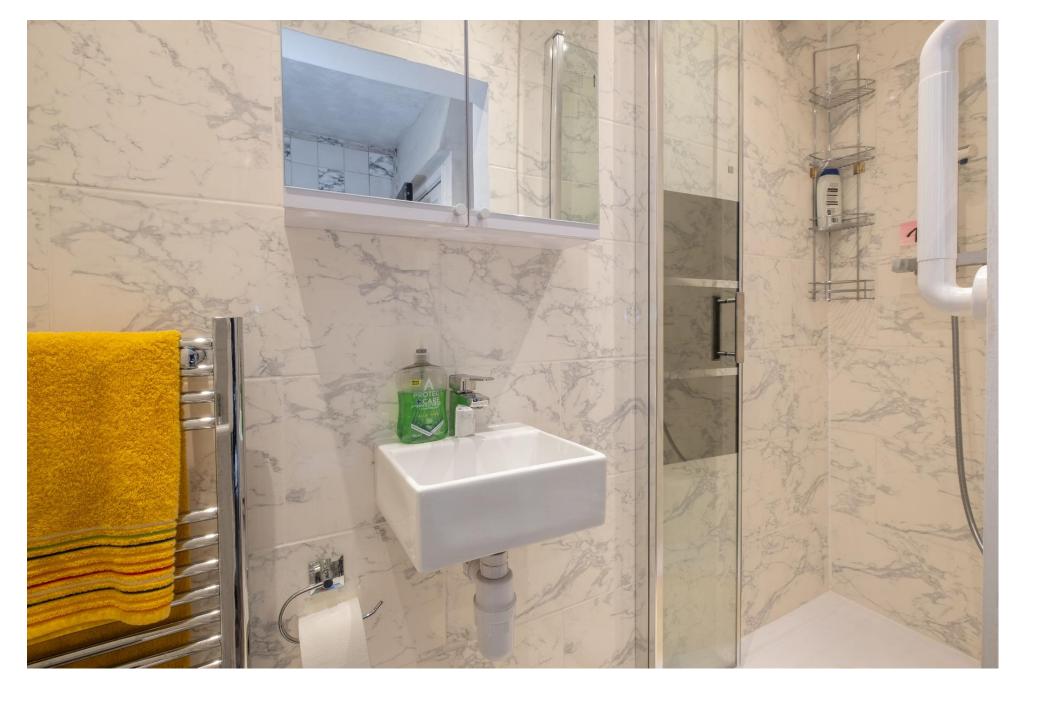

## The Property

Entered via an enclosed porch, the living accommodation extends to 1,021 square feet (excluding the garage) with gas central heating and uPVC double glazing throughout. There are three reception areas that are currently open but could be closed off should the eventual purchaser wish. The kitchen has been extended, and there is also a useful modern downstairs shower room. Upstairs are three goodsized bedrooms and a recently upgraded and replaced family bathroom.