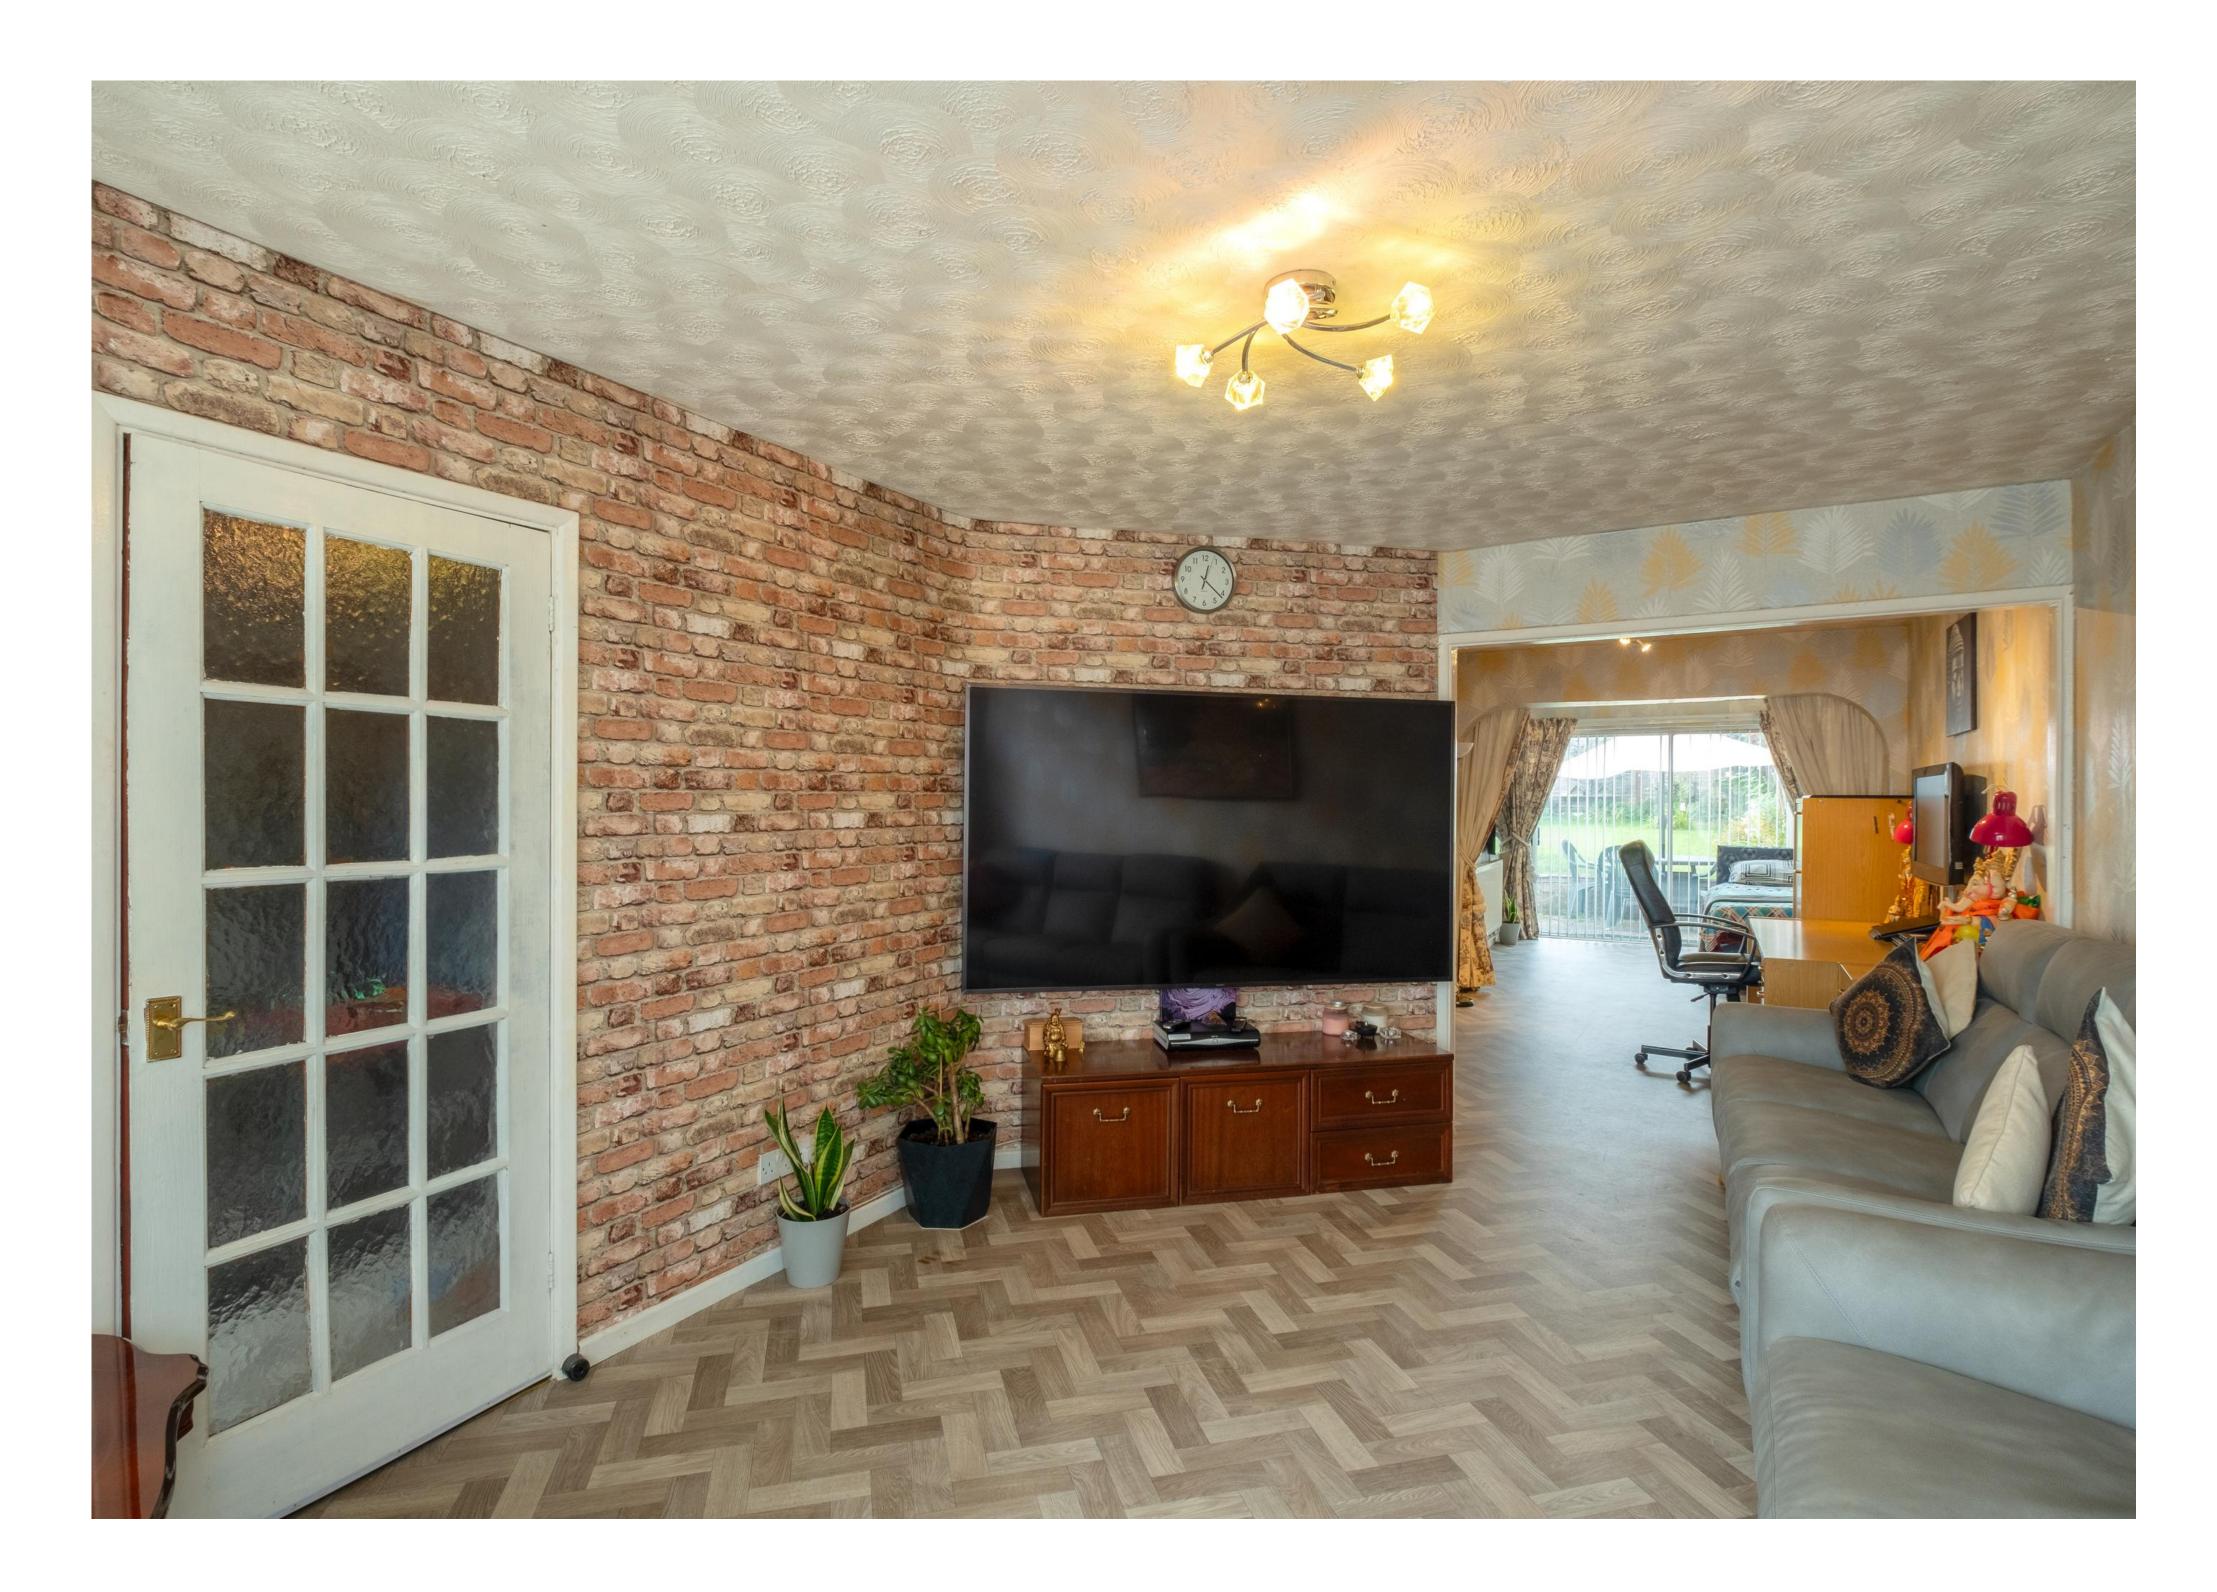

## The Property

Entered via an enclosed porch, the living accommodation extends to 1,021 square feet (excluding the garage) with gas central heating and uPVC double glazing throughout. There are three reception areas that are currently open but could be closed off should the eventual purchaser wish. The kitchen has been extended, and there is also a useful modern downstairs shower room. Upstairs are three goodsized bedrooms and a recently upgraded and replaced family bathroom.