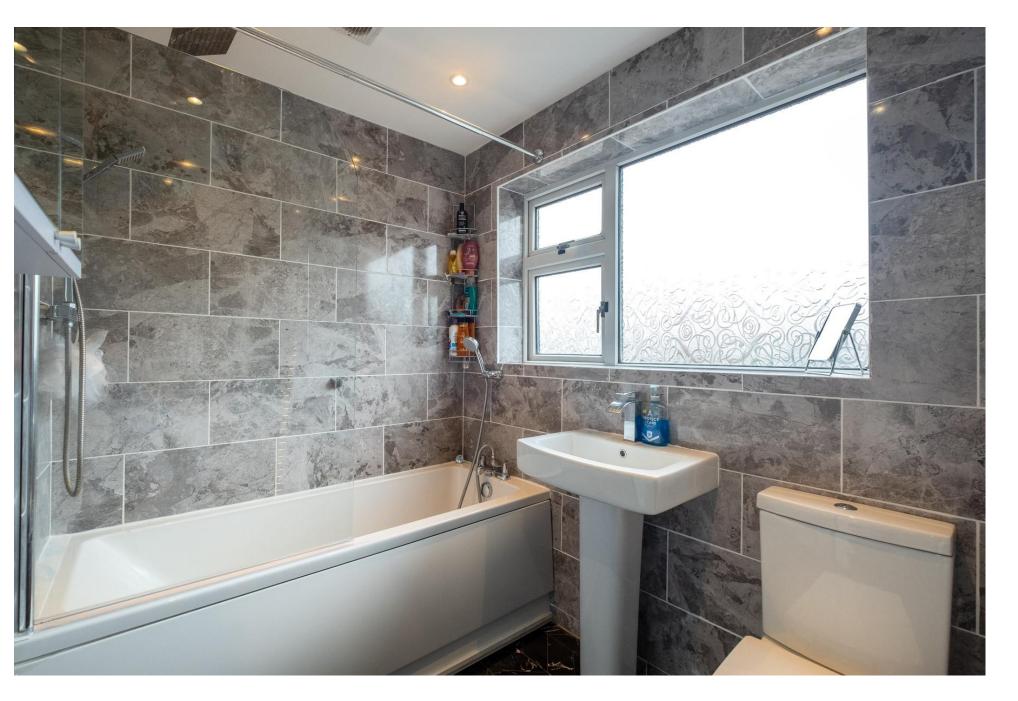

## The Property

Entered via an enclosed porch, the living accommodation extends to 1,021 square feet (excluding the garage) with gas central heating and uPVC double glazing throughout. There are three reception areas that are currently open but could be closed off should the eventual purchaser wish. The kitchen has been extended, and there is also a useful modern downstairs shower room. Upstairs are three goodsized bedrooms and a recently upgraded and replaced family bathroom.