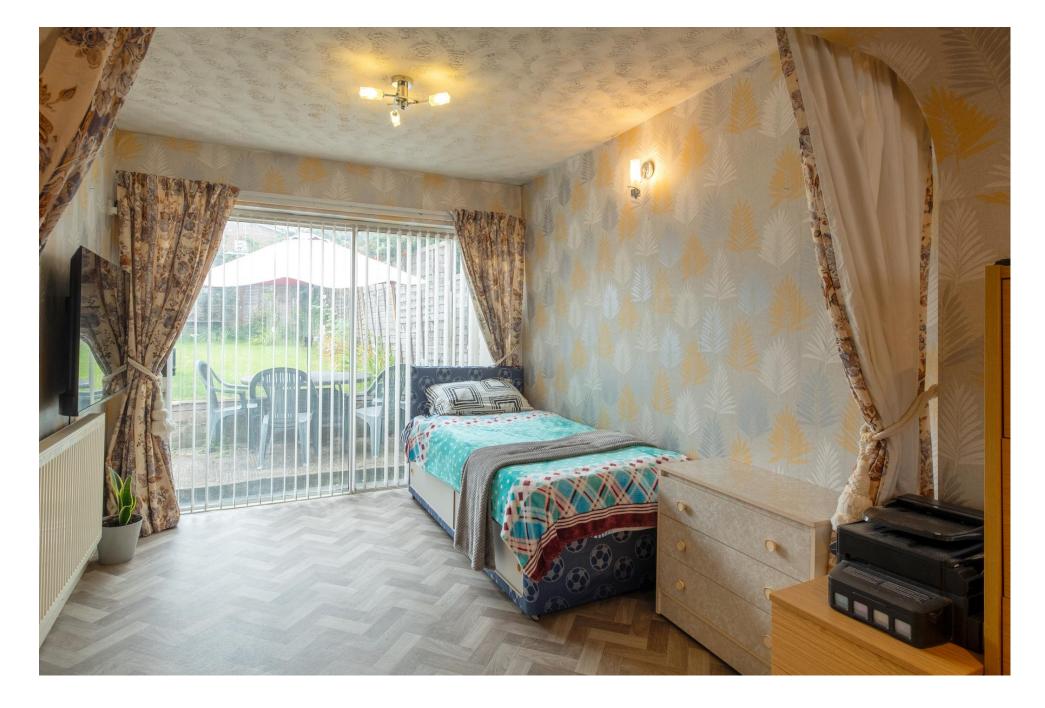

## The Property

Entered via an enclosed porch, the living accommodation extends to 1,021 square feet (excluding the garage) with gas central heating and uPVC double glazing throughout. There are three reception areas that are currently open but could be closed off should the eventual purchaser wish. The kitchen has been extended, and there is also a useful modern downstairs shower room. Upstairs are three goodsized bedrooms and a recently upgraded and replaced family bathroom.

### Important Information

BEDROOM ONE 13'0" x 9'11" 4.0m x 3.0m W BEDROOM TWO 11'0" x 9'8" 3.4m x 3.0m

TOTAL FLOOR AREA : 1203 sq.ft. (111.8 sq.m.) approx.

Whilst every attempt has been made to ensure the accuracy of the floorplan contained here, measurements of doors, windows, rooms and any other items are approximate and no responsibility is taken for any error, omission or mis-statement. This plan is for illustrative purposes only and should be used as such by any prospective purchaser. The services, systems and appliances shown have not been tested and no guarantee as to their operability or efficiency can be given. Made with Metropix ©2024