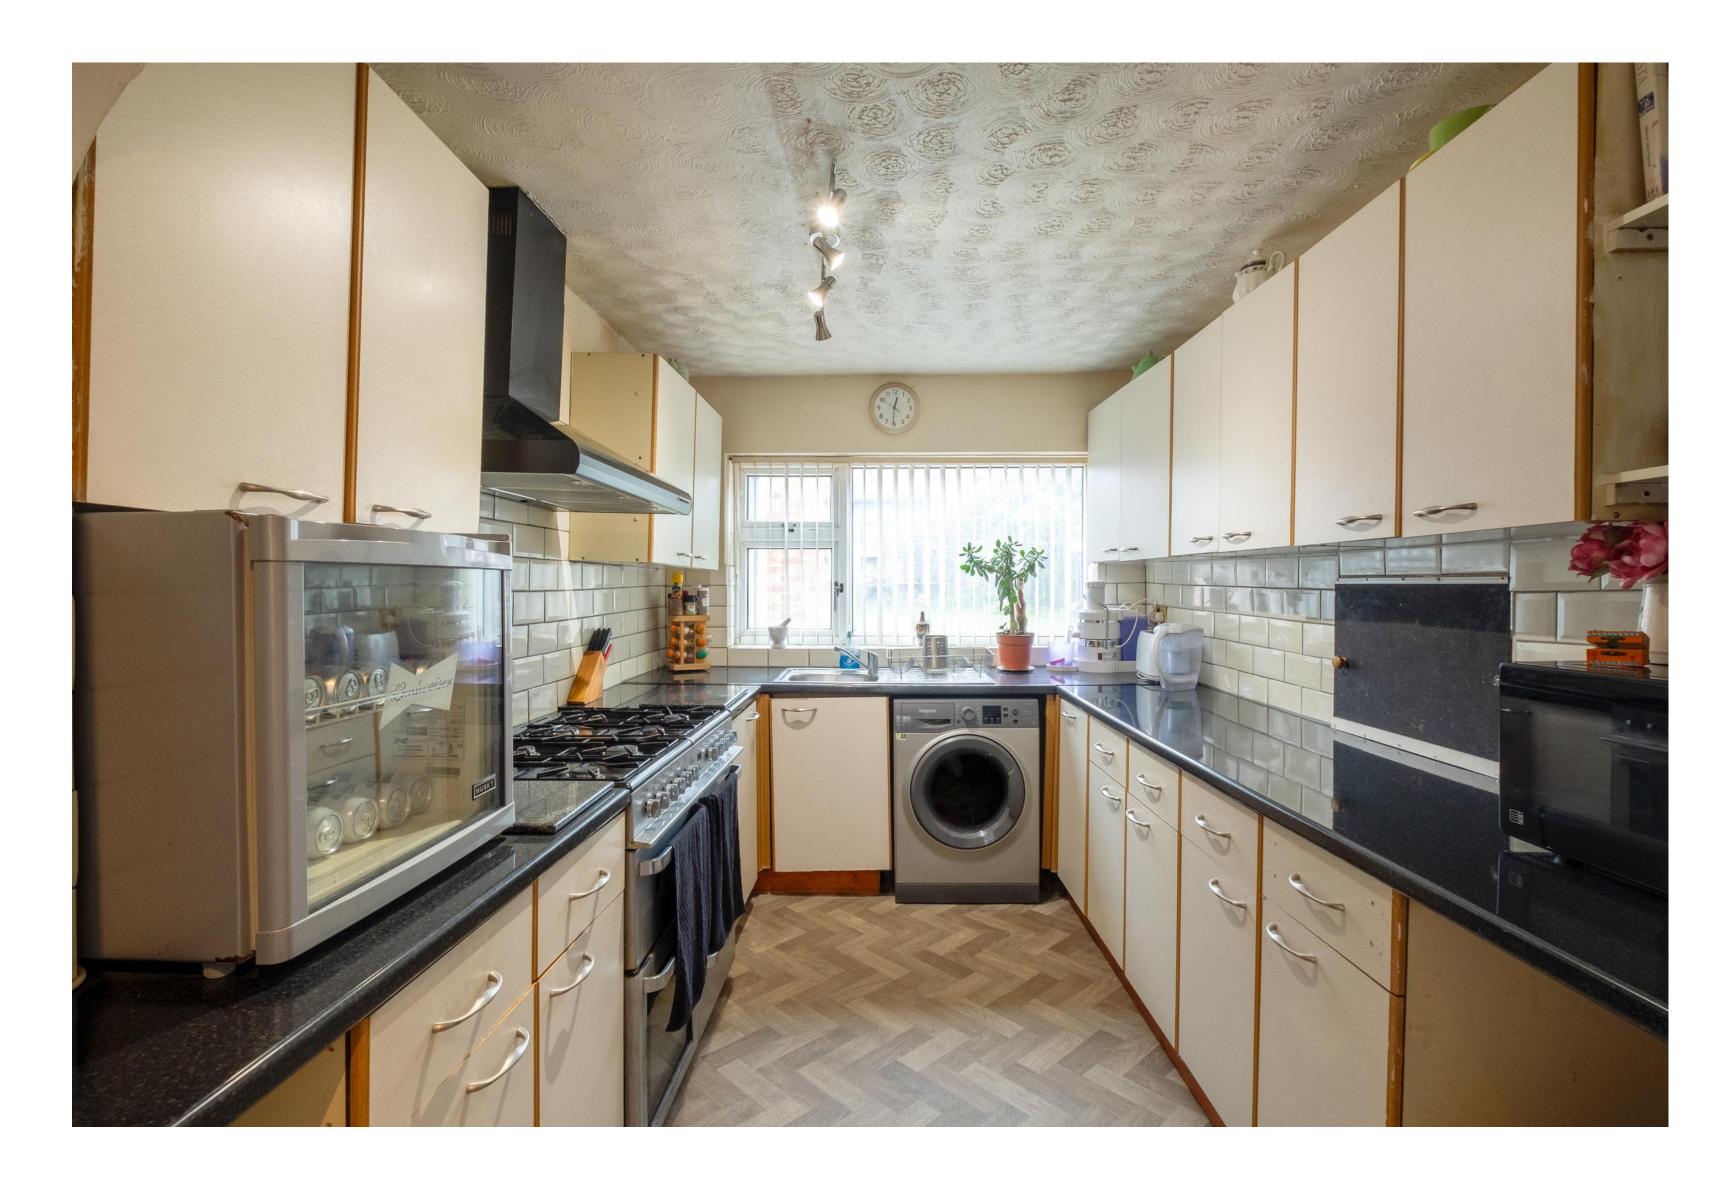

## The Property

Entered via an enclosed porch, the living accommodation extends to 1,021 square feet (excluding the garage) with gas central heating and uPVC double glazing throughout. There are three reception areas that are currently open but could be closed off should the eventual purchaser wish. The kitchen has been extended, and there is also a useful modern downstairs shower room. Upstairs are three goodsized bedrooms and a recently upgraded and replaced family bathroom.