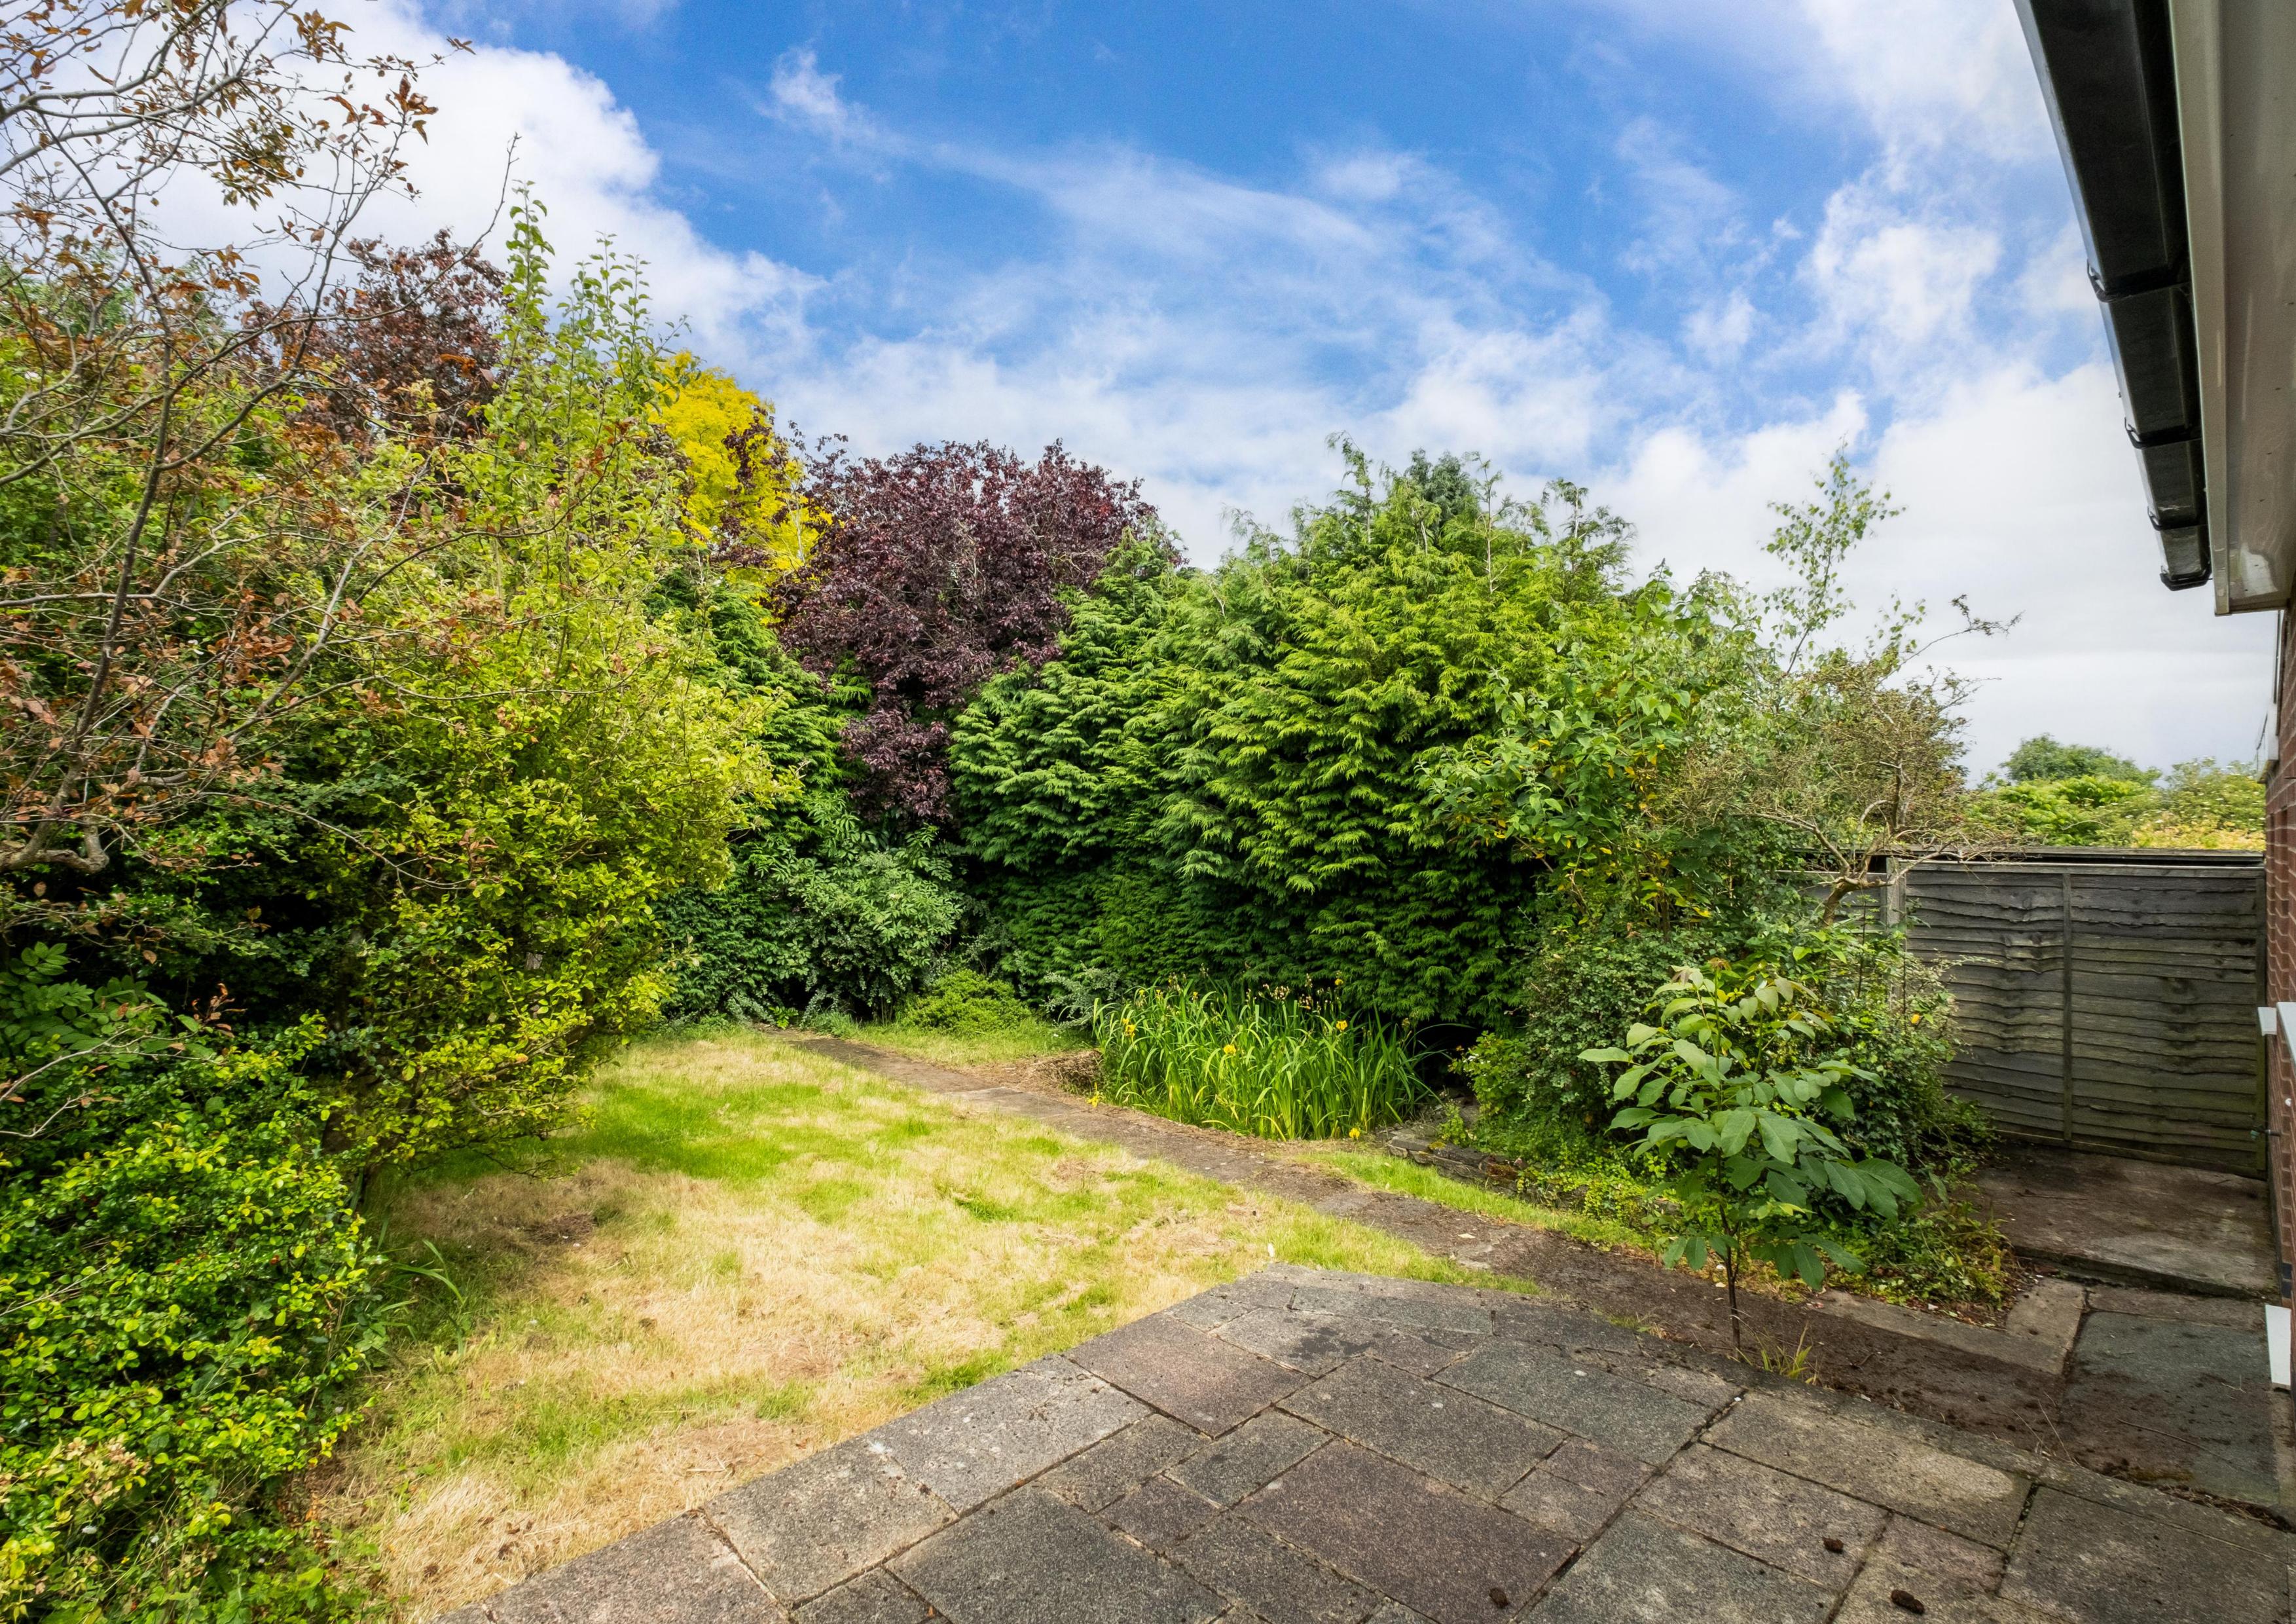

The Outside The house is set behind a low-level brick wall to the front boundary. There is a paved private drive to the front and mature front gardens that give privacy and off-road parking for two vehicles. To the rear, the gardens are green, established, and totally private. Mature borders provide all-year-round colour, and there is a central lawn and pond. To the immediate rear of the main house is a paved seating terrace accessible from the kitchen/diner.