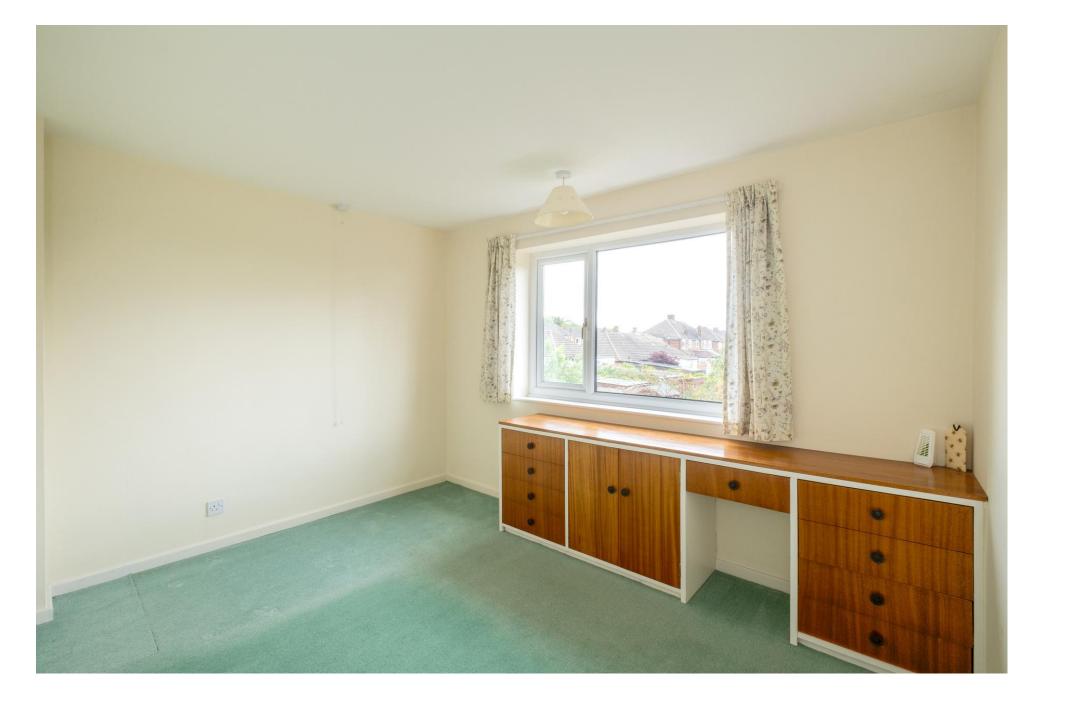

me hborough

n/diner or two vehicles / a covered link

The Property Internally, the property provides a floor area measuring approximately 1,200 square feet, including the adjacent garage, with accommodation centred around a light-filled entrance hall. Upstairs are three good-sized bedrooms, two large doubles, with excellent built-in storage. There is also the family bathroom. Downstairs is a bay-fronted 20' long impressive sitting room with a chimney and a fireplace. There is also a WC, an understairs store, and a spacious kitchen/diner to the rear with direct garden access via sliding glazed doors. To the right hand side of the main house is a single garage connected by a covered link, and there is also a separate shower/utility room to the rear.