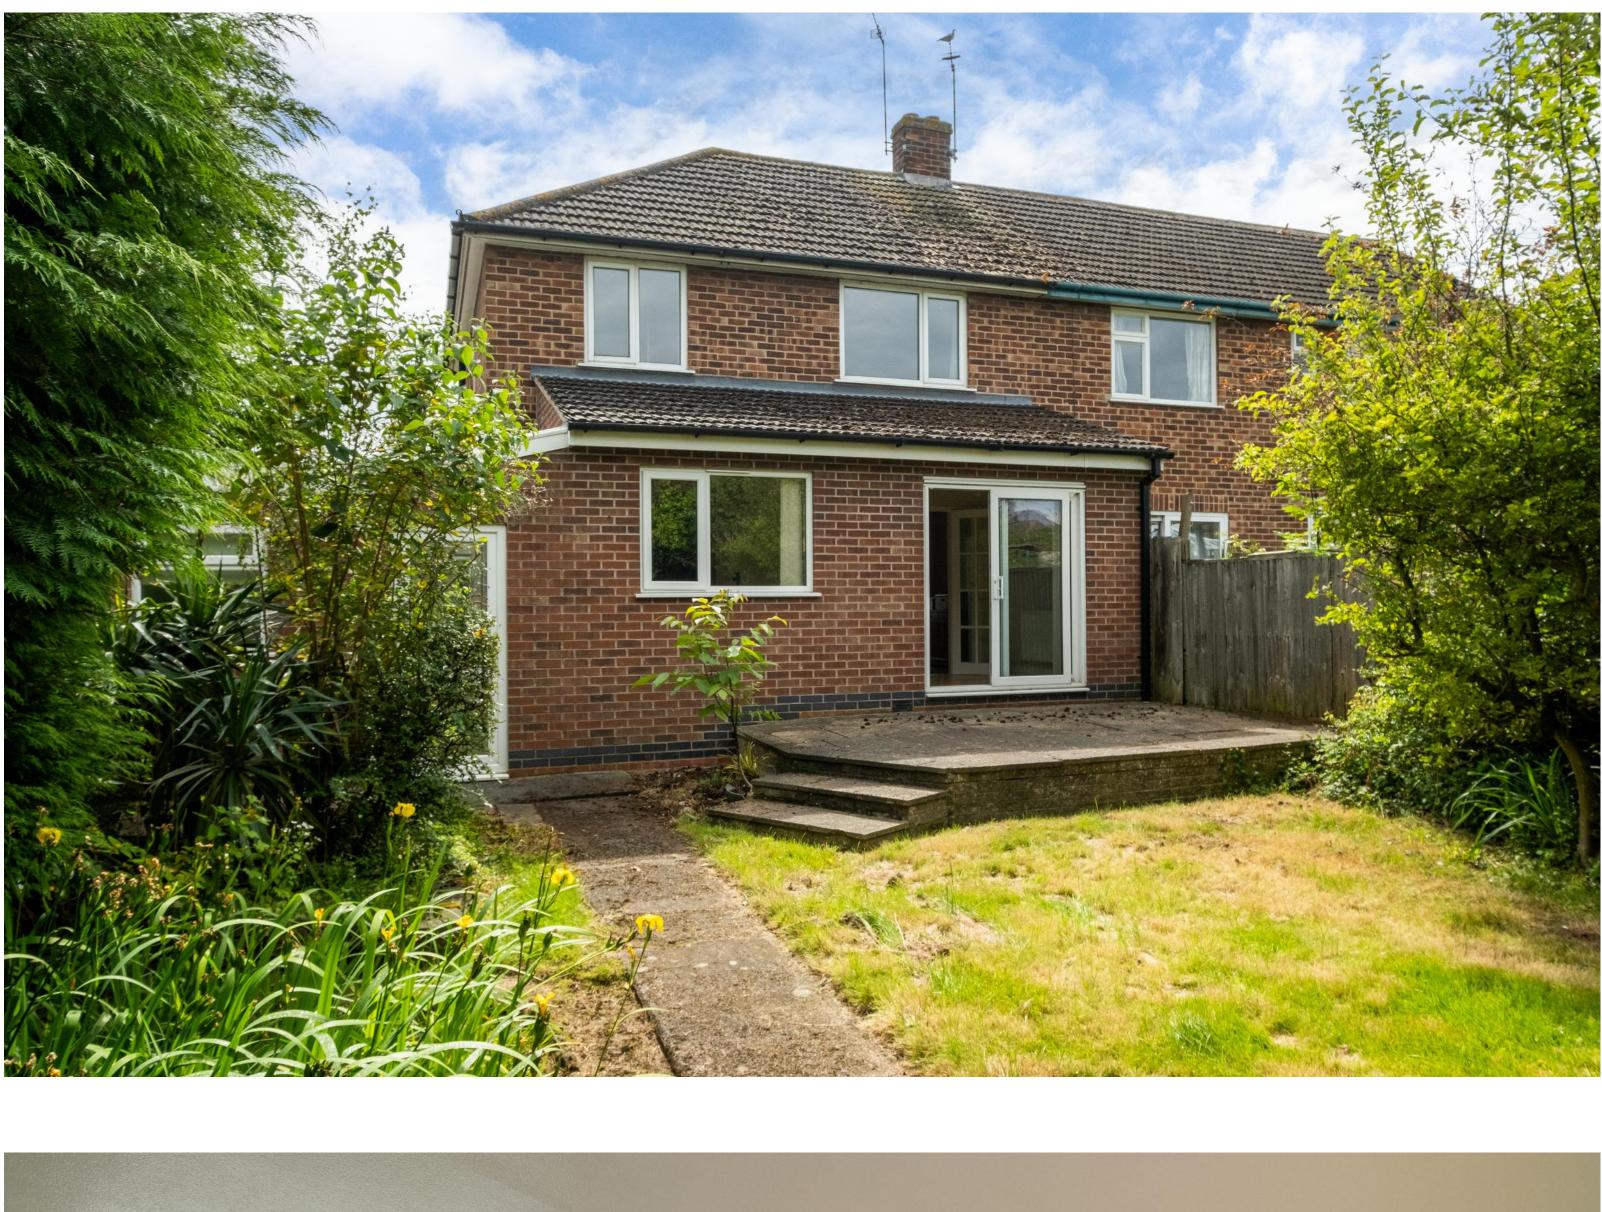

The Outside The house is set behind a low-level brick wall to the front boundary. There is a paved private drive to the front and mature front gardens that give privacy and off-road parking for two vehicles. To the rear, the gardens are green, established, and totally private. Mature borders provide all-year-round colour, and there is a central lawn and pond. To the immediate rear of the main house is a paved seating terrace accessible from the kitchen/diner.