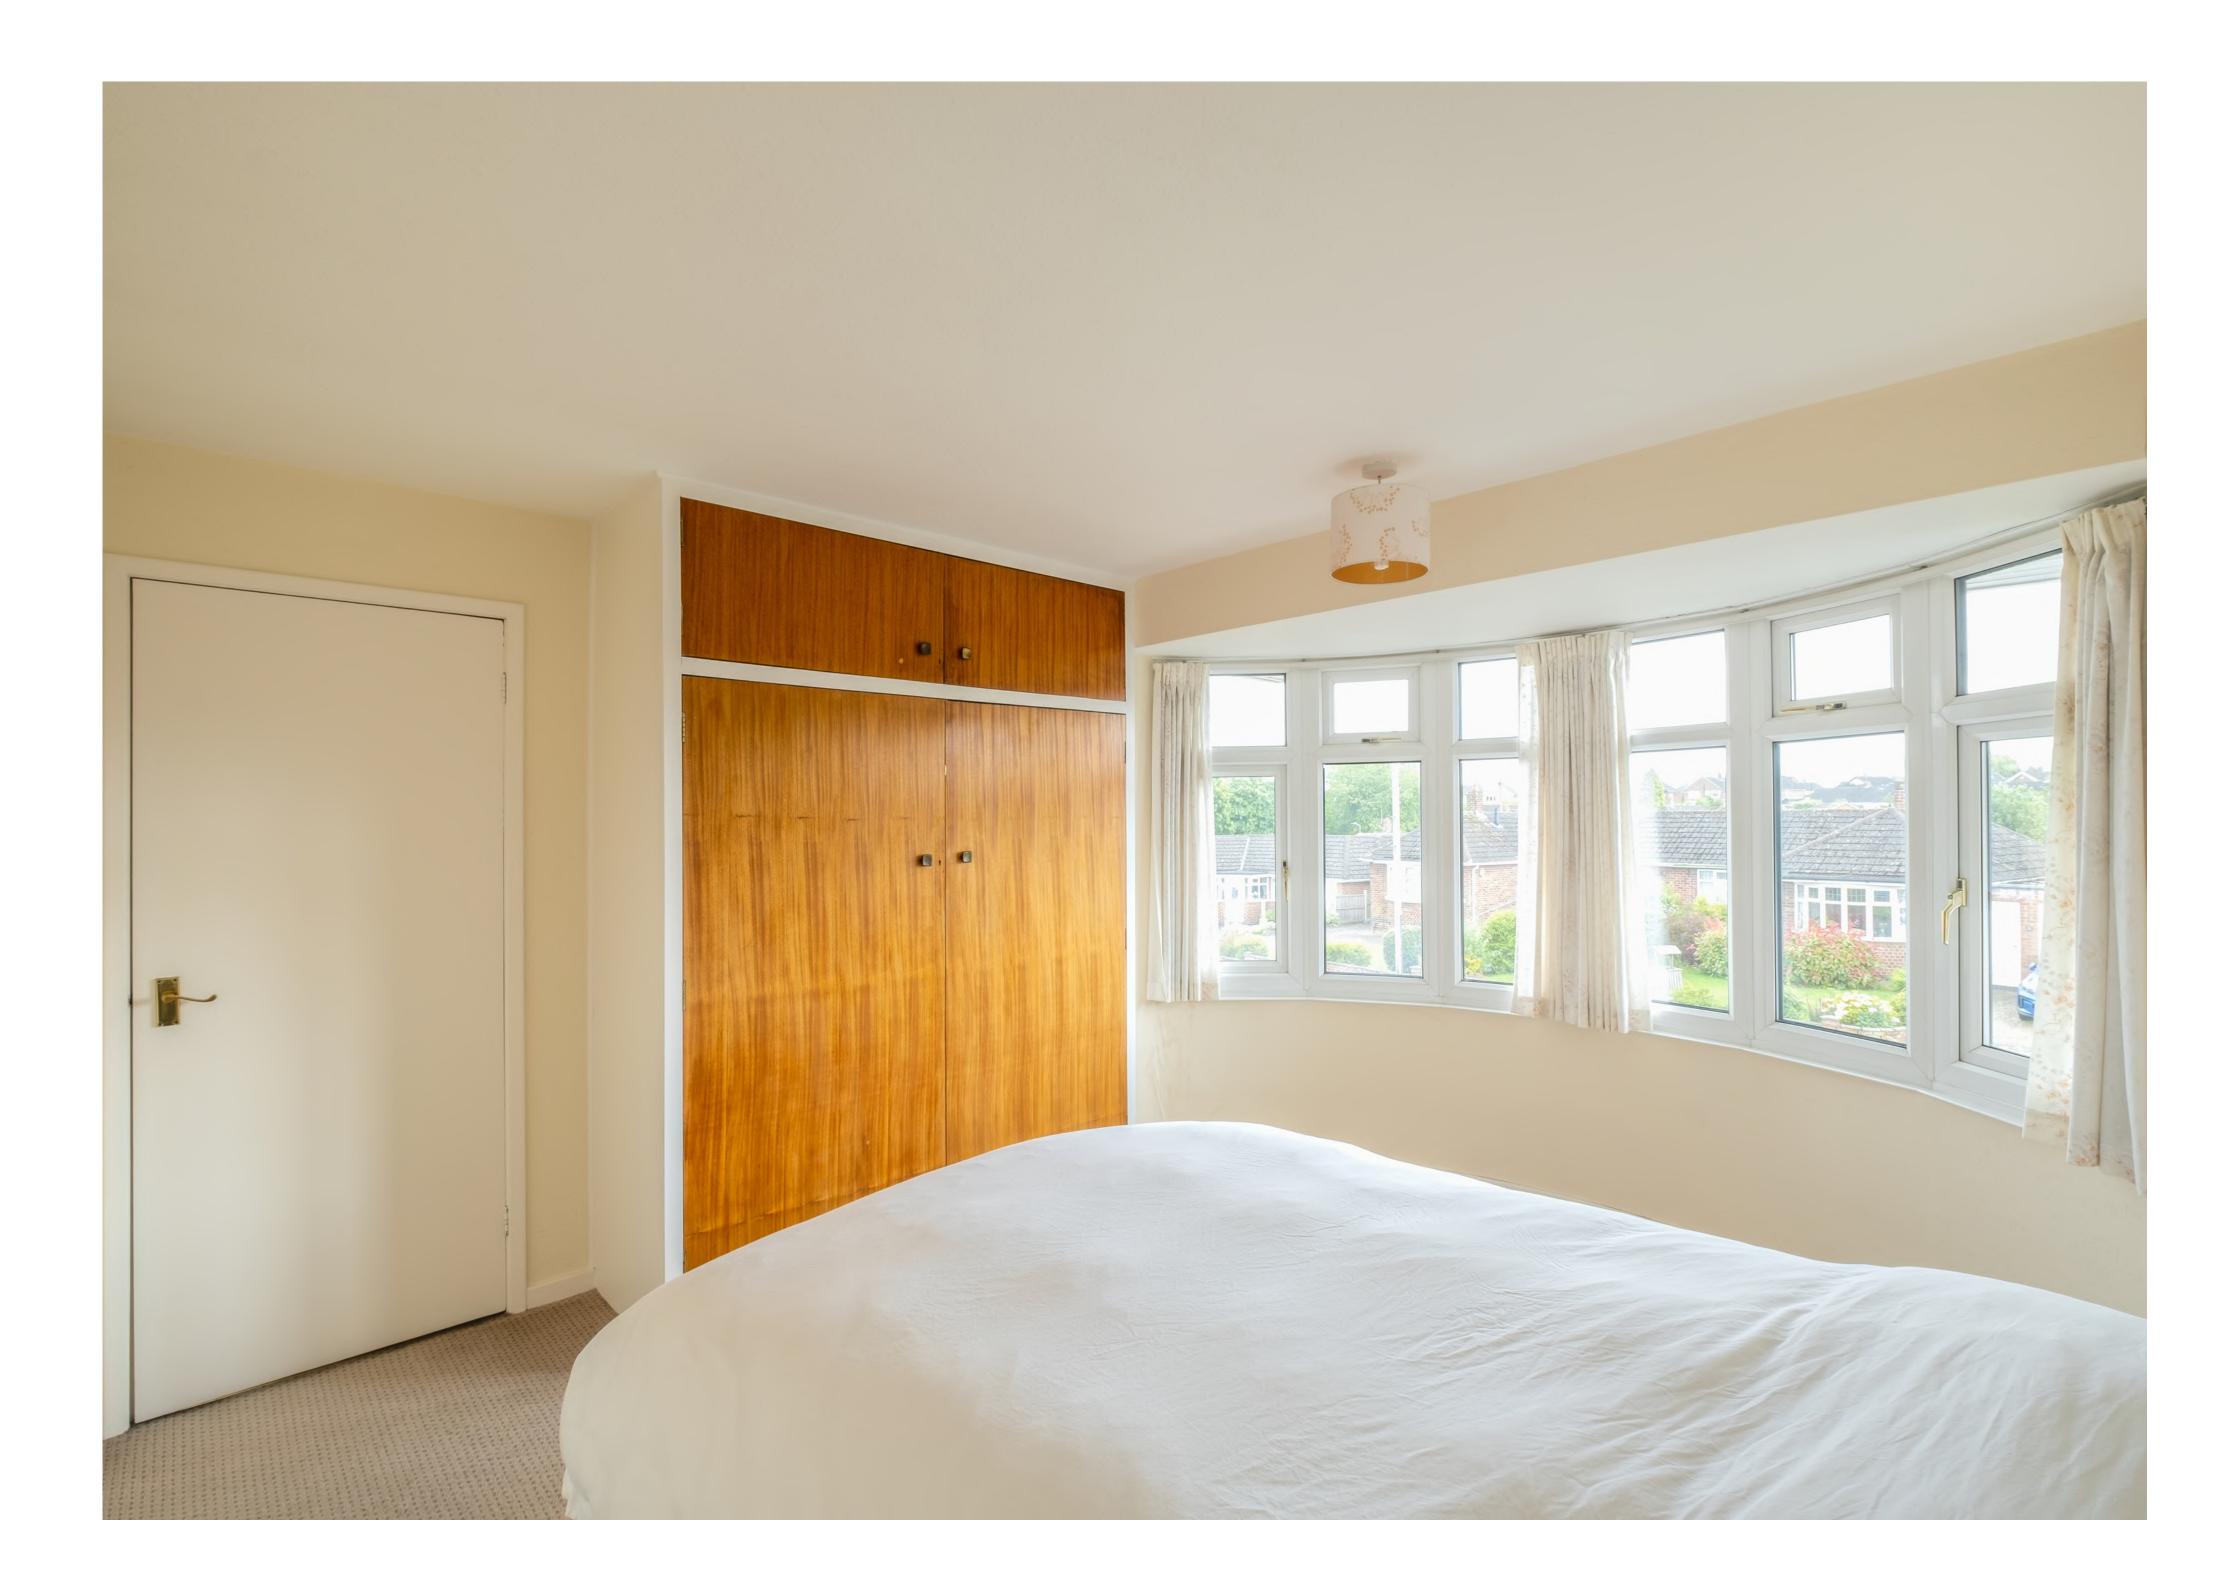

me hborough

n/diner or two vehicles / a covered link

The Property Internally, the property provides a floor area measuring approximately 1,200 square feet, including the adjacent garage, with accommodation centred around a light-filled entrance hall. Upstairs are three good-sized bedrooms, two large doubles, with excellent built-in storage. There is also the family bathroom. Downstairs is a bay-fronted 20' long impressive sitting room with a chimney and a fireplace. There is also a WC, an understairs store, and a spacious kitchen/diner to the rear with direct garden access via sliding glazed doors. To the right hand side of the main house is a single garage connected by a covered link, and there is also a separate shower/utility room to the rear.