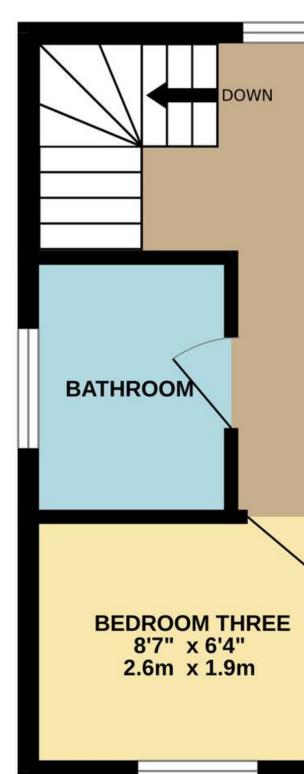

me hborough

n/diner or two vehicles / a covered link

The Property Internally, the property provides a floor area measuring approximately 1,200 square feet, including the adjacent garage, with accommodation centred around a light-filled entrance hall. Upstairs are three good-sized bedrooms, two large doubles, with excellent built-in storage. There is also the family bathroom. Downstairs is a bay-fronted 20' long impressive sitting room with a chimney and a fireplace. There is also a WC, an understairs store, and a spacious kitchen/diner to the rear with direct garden access via sliding glazed doors. To the right hand side of the main house is a single garage connected by a covered link, and there is also a separate shower/utility room to the rear.

TOTAL FLOOR AREA : 1250 sq.ft. (116.1 sq.m.) approx.

Whilst every attempt has been made to ensure the accuracy of the floorplan contained here, measurements of doors, windows, rooms and any other items are approximate and no responsibility is taken for any error, omission or mis-statement. This plan is for illustrative purposes only and should be used as such by any prospective purchaser. The services, systems and appliances shown have not been tested and no guarantee as to their operability or efficiency can be given. Made with Metropix ©2024