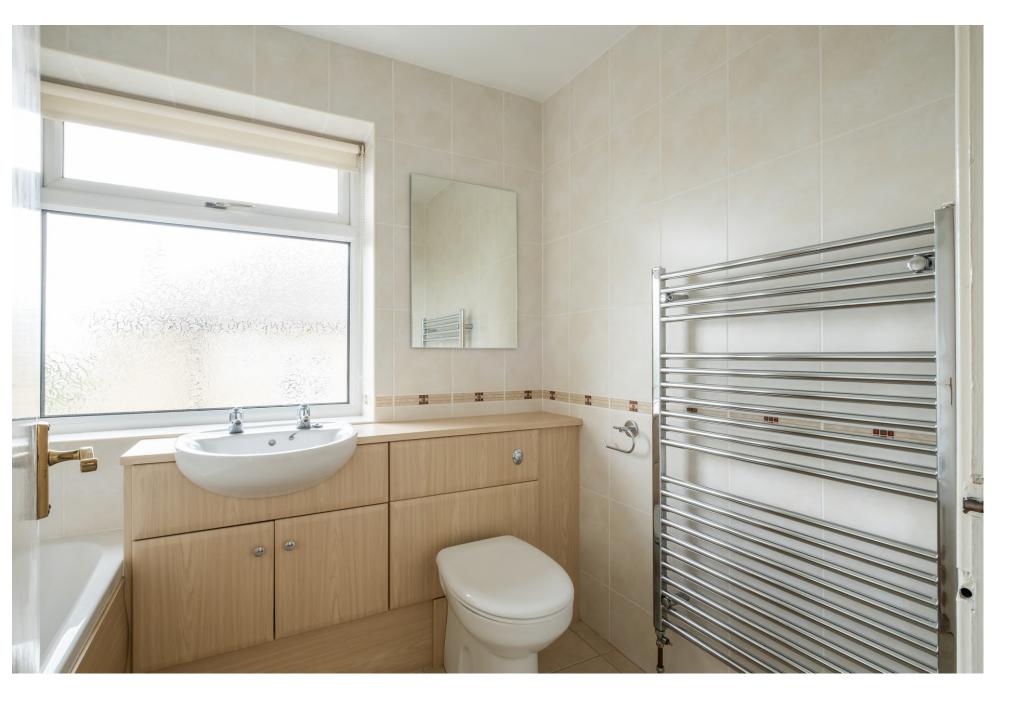

me hborough

n/diner or two vehicles / a covered link

The Property Internally, the property provides a floor area measuring approximately 1,200 square feet, including the adjacent garage, with accommodation centred around a light-filled entrance hall. Upstairs are three good-sized bedrooms, two large doubles, with excellent built-in storage. There is also the family bathroom. Downstairs is a bay-fronted 20' long impressive sitting room with a chimney and a fireplace. There is also a WC, an understairs store, and a spacious kitchen/diner to the rear with direct garden access via sliding glazed doors. To the right hand side of the main house is a single garage connected by a covered link, and there is also a separate shower/utility room to the rear.