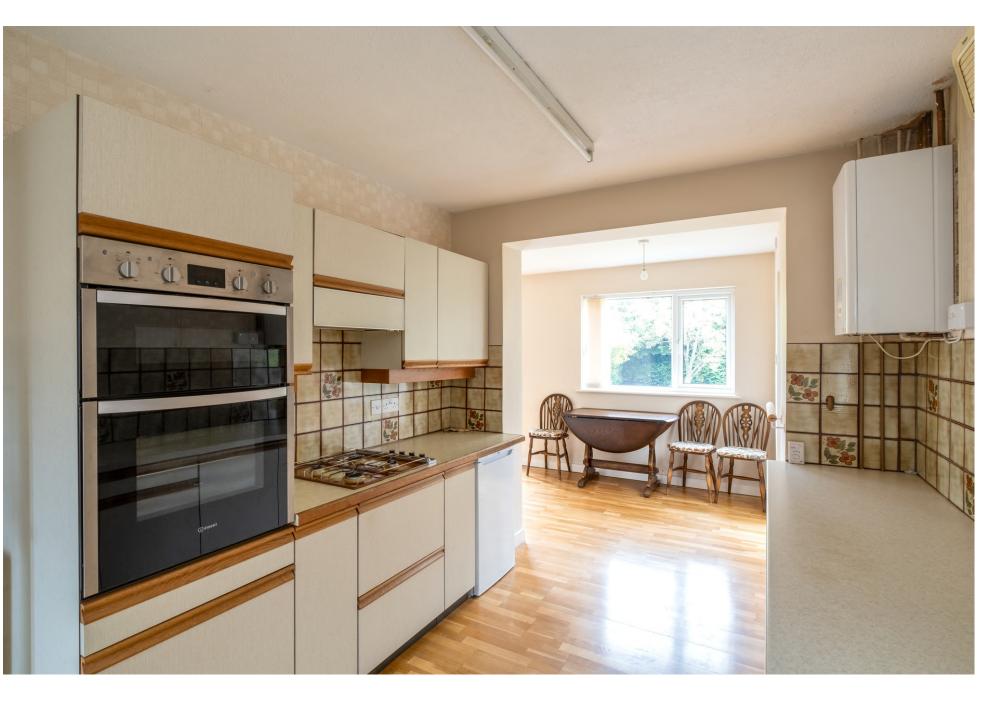

me hborough

n/diner or two vehicles / a covered link

The Property Internally, the property provides a floor area measuring approximately 1,200 square feet, including the adjacent garage, with accommodation centred around a light-filled entrance hall. Upstairs are three good-sized bedrooms, two large doubles, with excellent built-in storage. There is also the family bathroom. Downstairs is a bay-fronted 20' long impressive sitting room with a chimney and a fireplace. There is also a WC, an understairs store, and a spacious kitchen/diner to the rear with direct garden access via sliding glazed doors. To the right hand side of the main house is a single garage connected by a covered link, and there is also a separate shower/utility room to the rear.