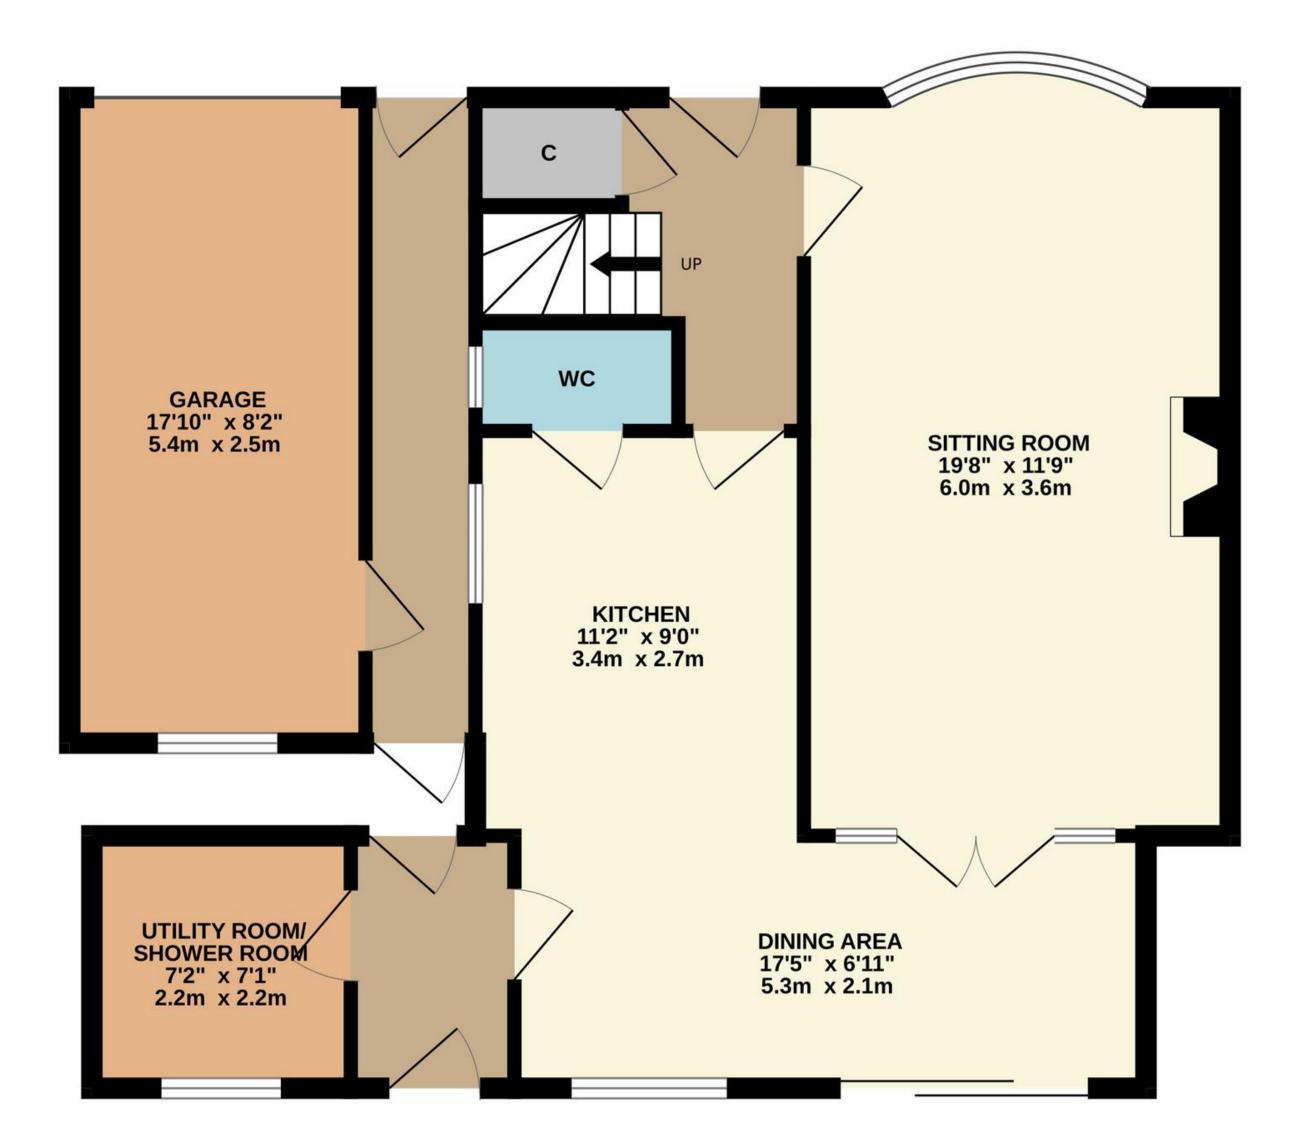

me hborough

n/diner or two vehicles / a covered link

The Property Internally, the property provides a floor area measuring approximately 1,200 square feet, including the adjacent garage, with accommodation centred around a light-filled entrance hall. Upstairs are three good-sized bedrooms, two large doubles, with excellent built-in storage. There is also the family bathroom. Downstairs is a bay-fronted 20' long impressive sitting room with a chimney and a fireplace. There is also a WC, an understairs store, and a spacious kitchen/diner to the rear with direct garden access via sliding glazed doors. To the right hand side of the main house is a single garage connected by a covered link, and there is also a separate shower/utility room to the rear.

The Outside The house is set behind a low-level brick wall to the front boundary. There is a paved private drive to the front and mature front gardens that give privacy and off-road parking for two vehicles. To the rear, the gardens are green, established, and totally private. Mature borders provide all-year-round colour, and there is a central lawn and pond. To the immediate rear of the main house is a paved seating terrace accessible from the kitchen/diner.

TOTAL FLOOR AREA : 1250 sq.ft. (116.1 sq.m.) approx.

Whilst every attempt has been made to ensure the accuracy of the floorplan contained here, measurements of doors, windows, rooms and any other items are approximate and no responsibility is taken for any error, omission or mis-statement. This plan is for illustrative purposes only and should be used as such by any prospective purchaser. The services, systems and appliances shown have not been tested and no guarantee as to their operability or efficiency can be given. Made with Metropix ©2024