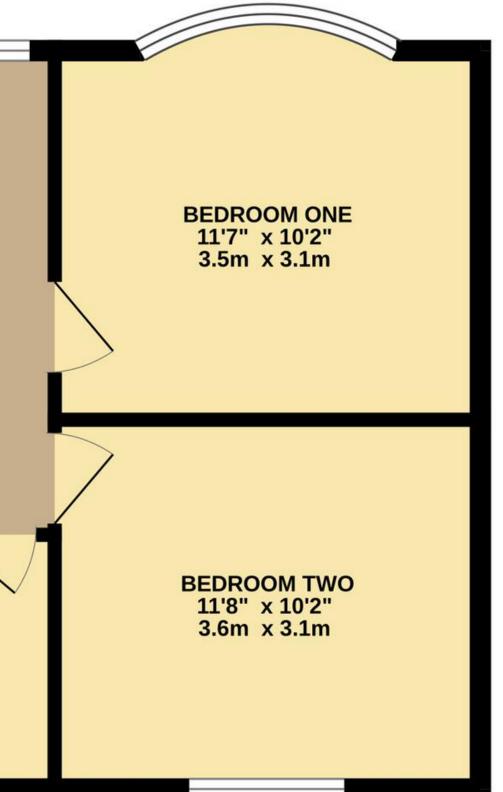

me hborough

n/diner or two vehicles / a covered link

The Property Internally, the property provides a floor area measuring approximately 1,200 square feet, including the adjacent garage, with accommodation centred around a light-filled entrance hall. Upstairs are three good-sized bedrooms, two large doubles, with excellent built-in storage. There is also the family bathroom. Downstairs is a bay-fronted 20' long impressive sitting room with a chimney and a fireplace. There is also a WC, an understairs store, and a spacious kitchen/diner to the rear with direct garden access via sliding glazed doors. To the right hand side of the main house is a single garage connected by a covered link, and there is also a separate shower/utility room to the rear.

TOTAL FLOOR AREA : 1250 sq.ft. (116.1 sq.m.) approx.

Whilst every attempt has been made to ensure the accuracy of the floorplan contained here, measurements of doors, windows, rooms and any other items are approximate and no responsibility is taken for any error, omission or mis-statement. This plan is for illustrative purposes only and should be used as such by any prospective purchaser. The services, systems and appliances shown have not been tested and no guarantee as to their operability or efficiency can be given. Made with Metropix ©2024