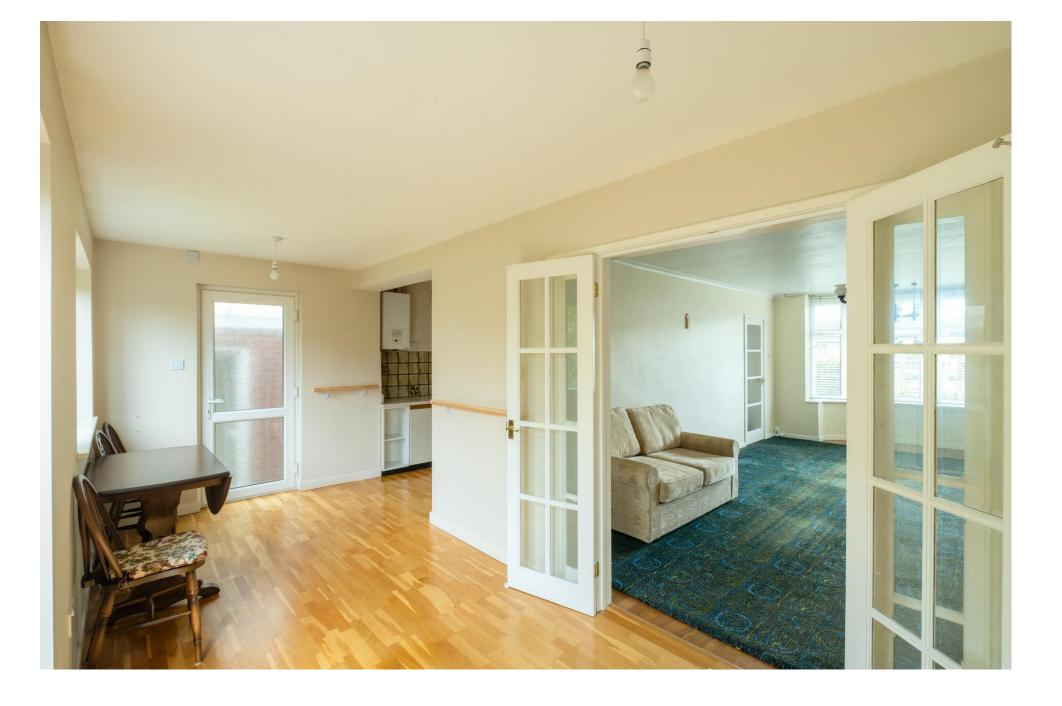

me hborough

n/diner or two vehicles / a covered link

The Property Internally, the property provides a floor area measuring approximately 1,200 square feet, including the adjacent garage, with accommodation centred around a light-filled entrance hall. Upstairs are three good-sized bedrooms, two large doubles, with excellent built-in storage. There is also the family bathroom. Downstairs is a bay-fronted 20' long impressive sitting room with a chimney and a fireplace. There is also a WC, an understairs store, and a spacious kitchen/diner to the rear with direct garden access via sliding glazed doors. To the right hand side of the main house is a single garage connected by a covered link, and there is also a separate shower/utility room to the rear.