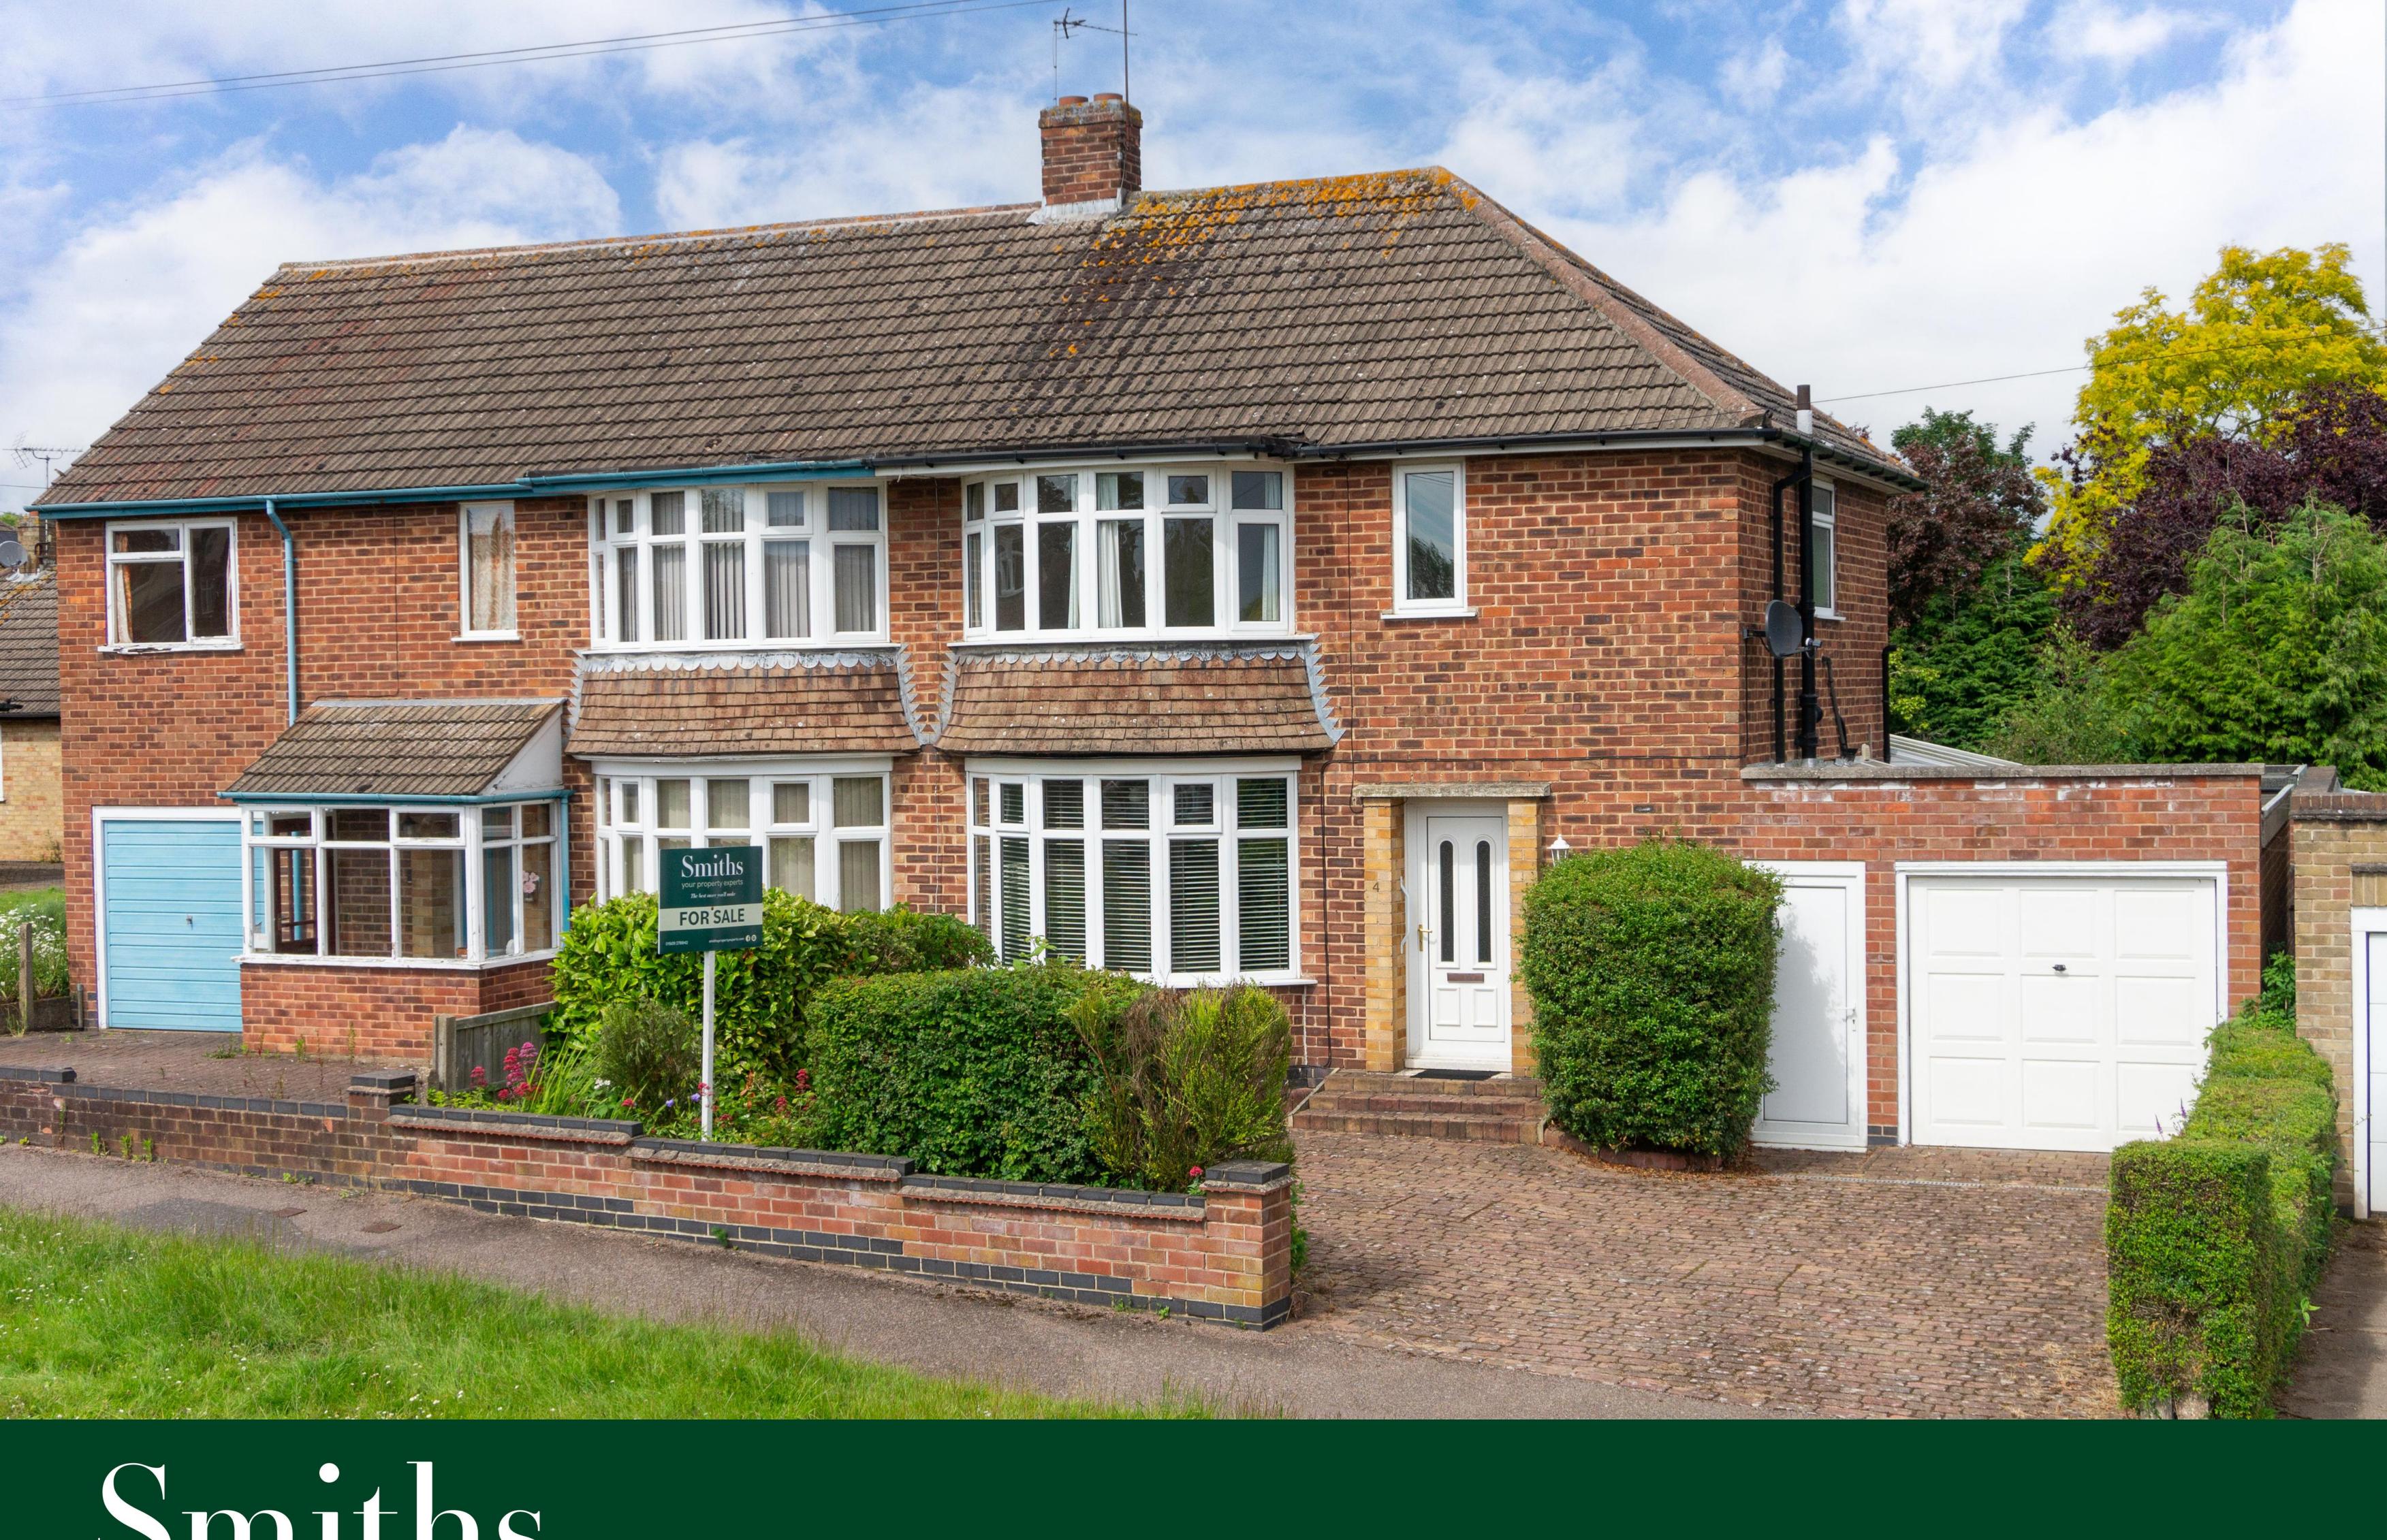

# Silverton Road

## Loughborough

- No upward chain
- Mature bay-fronted semi-detached family home
- Peaceful location on the 'Forest Side' of Loughborough
- Three good-size bedrooms
- Generous sitting room and a separate kitchen/diner
- Private driveway providing off-road parking for two vehicles
- Single garage connected to the main house by a covered link
- Established and totally private rear gardens

### General Description

Smiths Property Experts offer to the market with no upward chain this mature bay-fronted and extended semi-detached home on the highly regarded 'Forest Side' of the Charnwood market town of Loughborough. The property occupies a peaceful and quiet location, with totally private rear gardens and an excellent frontage with off-road parking.

### The Location

The property sits on a large plot behind a deep grass verge on a quiet road. There is convenient access to excellent schooling options, local supermarkets, Loughborough town centre, the train station, the M1 motorway network, as well as the beautiful countryside within Charnwood Forest.