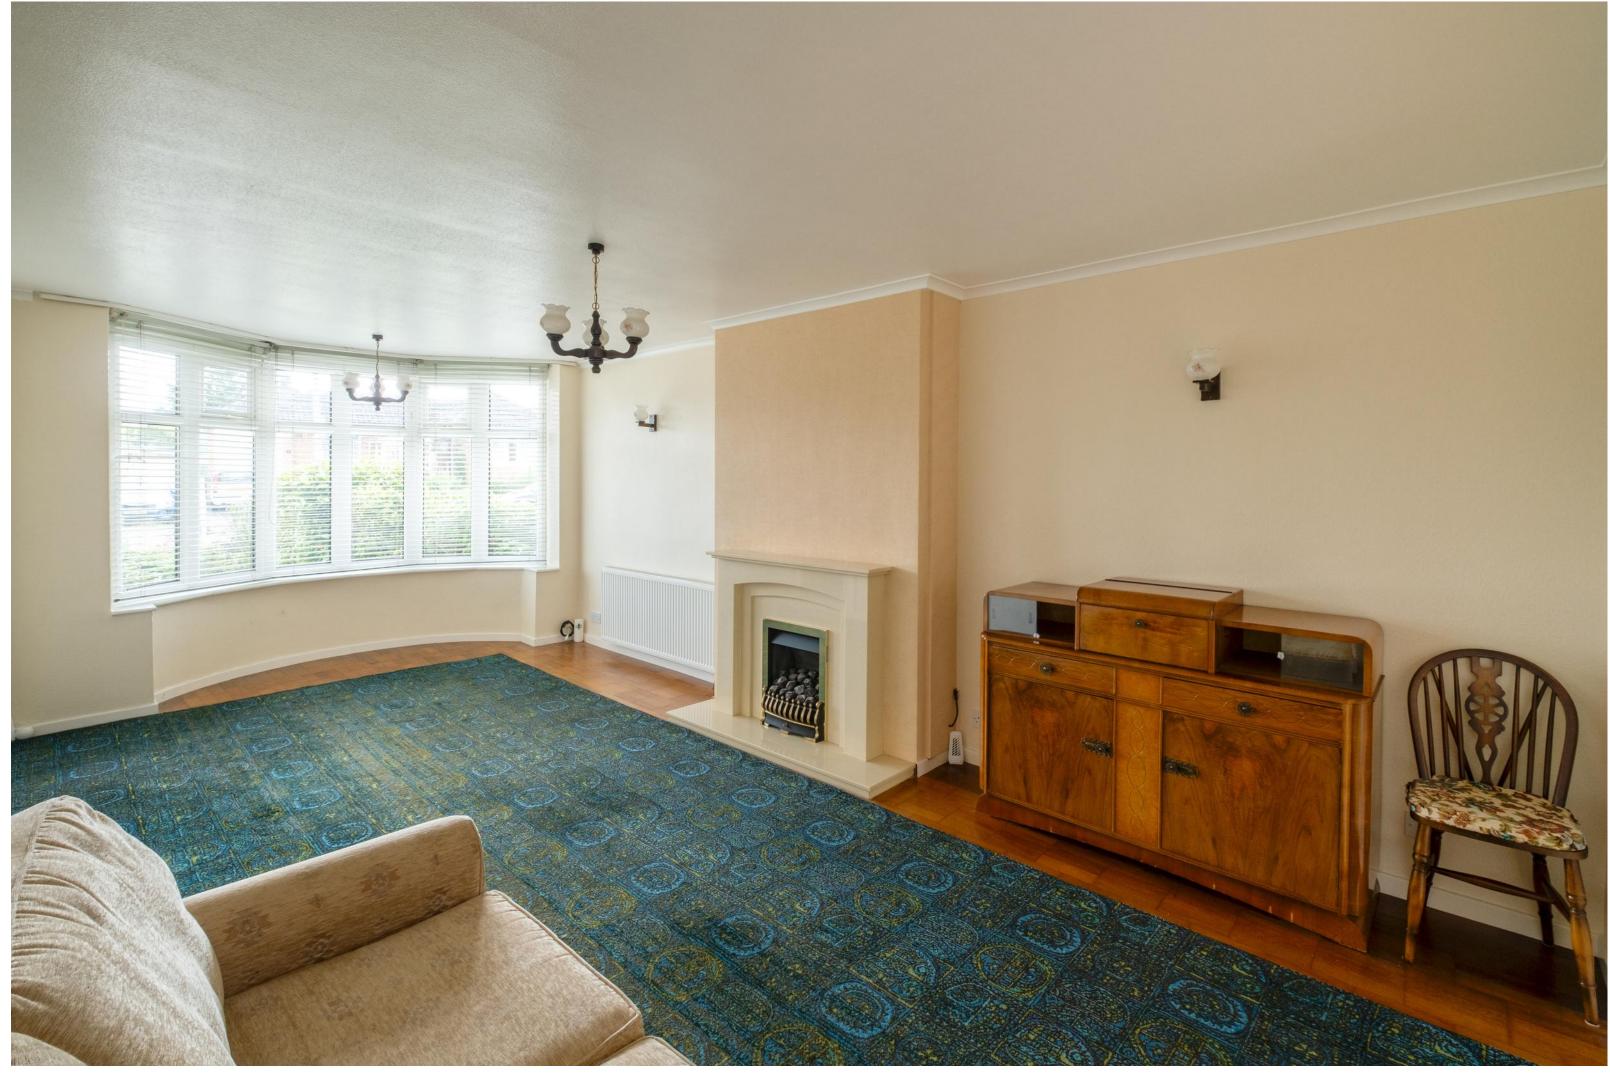

me hborough

n/diner or two vehicles / a covered link

The Property Internally, the property provides a floor area measuring approximately 1,200 square feet, including the adjacent garage, with accommodation centred around a light-filled entrance hall. Upstairs are three good-sized bedrooms, two large doubles, with excellent built-in storage. There is also the family bathroom. Downstairs is a bay-fronted 20' long impressive sitting room with a chimney and a fireplace. There is also a WC, an understairs store, and a spacious kitchen/diner to the rear with direct garden access via sliding glazed doors. To the right hand side of the main house is a single garage connected by a covered link, and there is also a separate shower/utility room to the rear.