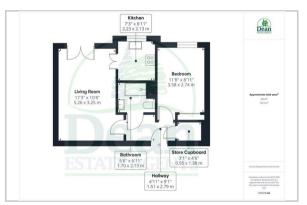

Lounge: 17'3 x 10'8 (5.26m x 3.25m)

4'11 x 9'1 (1.50m x 2.77m)

Kitchen: 7'3 x 6'11 (2.21m x 2.11m)

Bedroom: 11'8 x 8'11 (3.56m x 2.72m)

Bathroom: 5'6 x 6'11 (1.68m x 2.11m)

Additional Information:

Floor Plan