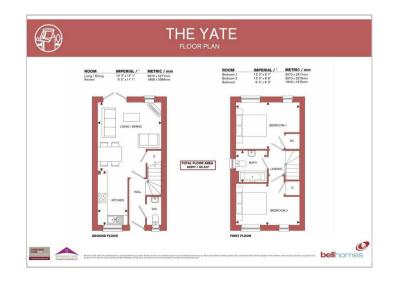

Plot 8, The Yate Old Dairy Way, Netherend, Lydney, GL15 6NN £257,500

Bell Homes, a division of the K W Bell Group, is a fourth-generation family business renowned for building high-quality, thoughtfully crafted homes that meet the demands of modern living. With over fifty years of expertise passed down through generations, Bell Homes combines traditional craftsmanship with innovative design, creating spaces where families can truly thrive.