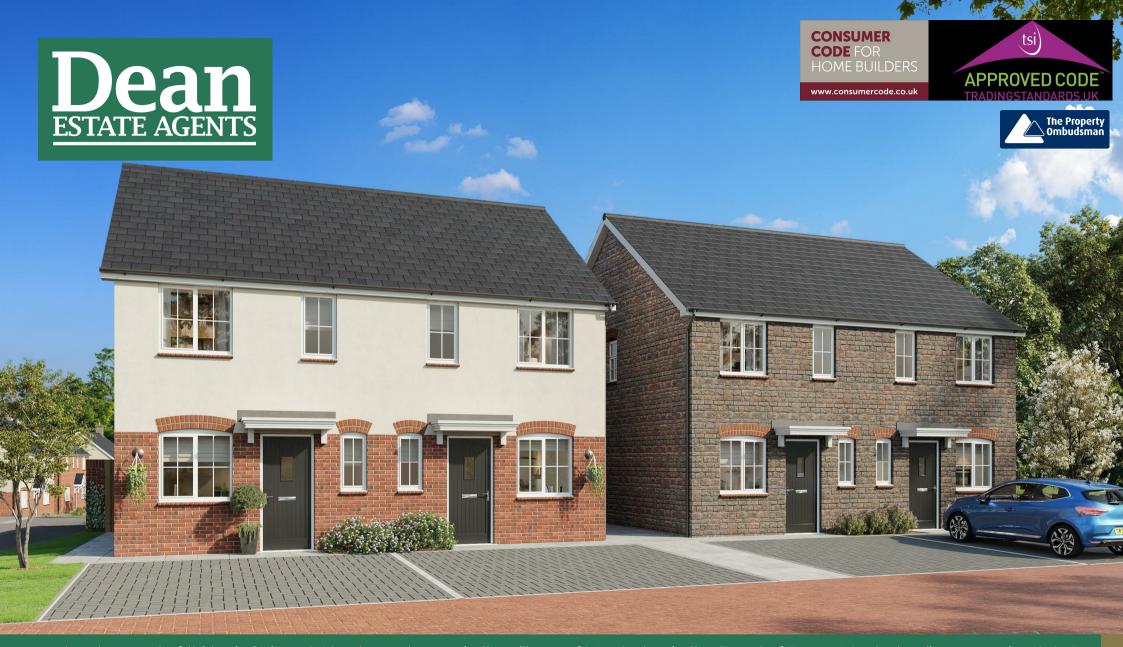

A development of thirty-six 2, 3 and 4 bedroom homes in the village of Woolaston in the Forest of Dean. Woolaston lies approximately 5 miles from Chepstow, making it a great place to commute to the likes of Bristol, and is surrounded by woodland and agricultural land.

## Please Note:

Images are from previous show homes and are for marketing purposes. Colour schemes and styles may change.