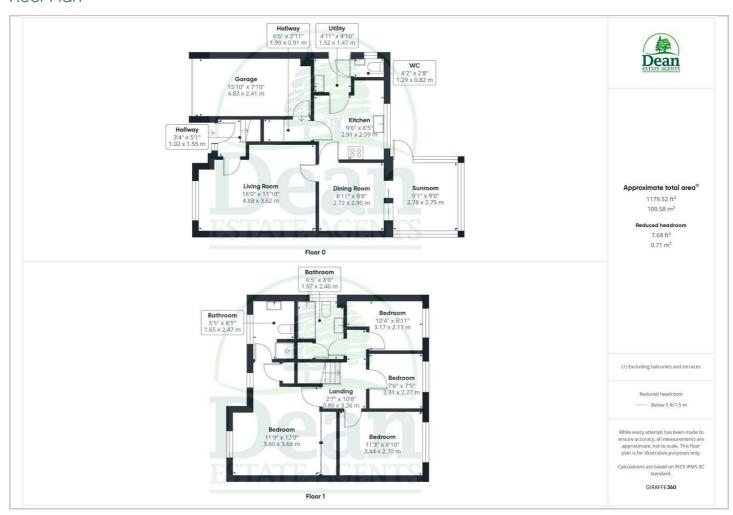

#### Floor Plan

## Entrance Hallway

3'4" x 5'1" (1.02 x 1.55)

Stairs to the first floor, door to the lounge, radiator.

#### Kitchen

9'6" x 8'5" (2.91 x 2.59)

Fitted kitchen comprising of base units, wall cupboards, gas cooker point, strip light, double glazed window, door to utility room and cloakroom, radiator. Walk in cupboard with door to the garage.

### Living Room

16'0" x 11'10" (4.88 x 3.62)

Front aspect with double glazed window, tv point, radiators, electric fire with fire surround, coved ceiling, picture rails, BT point.

#### Dining Room

8'11" x 9'8" (2.72 x 2.95)

Sliding doors to the conservatory, radiator and coved ceiling.

#### Cloakroom

4'2" x 2'8" (1.29 x 0.82)

WC, wash hand basin, radiator and window.

#### Utility

4'11" x 4'9" (1.52 x 1.47)

With wall mounted Worcester Bosch gas boiler, sink unit, wall cupboard, base unit, radiator and door to outside.

#### Bedroom One

11'9" x 12'0" (3.60 x 3.68)

Front aspect with windows to the front aspect, radiator, separate built in cupboard, two separate double wardrobes, tv point.

#### En-suite

5'4" x 8'1" (1.65 x 2.47)

With WC, wash hand basin, radiator, shower cubicle with shower and tiled walls, extractor fan, shaver point, double glazed window.

#### Bedroom Two

11'3" x 8'10" (3.44 x 2.70)

Rear aspect with Upvc double glazed window, radiator and power points.

#### **Bedroom Three**

10'4" x 6'11" (3.17 x 2.11)

Rear aspect with double glazed window and radiator.

## Bedroom Four

7'6" x 7'5" (2.31 x 2.27)

Rear aspect with double glazed window and radiator. BT point.

#### Bathroom

6'5" x 8'0" (1.97 x 2.46)

Front aspect with WC, wash hand basin, bath

with mixer tap shower, radiator, extractor fan, double glazed window and airing cupboard with hot water tank.

## Garage

With up and over door, power and lighting.