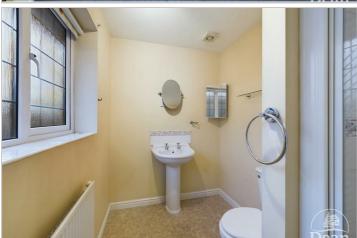

#### Bathroom

6'5" x 8'0" (1.97 x 2.46)

Front aspect with WC, wash hand basin, bath

with mixer tap shower, radiator, extractor fan, double glazed window and airing cupboard with hot water tank.