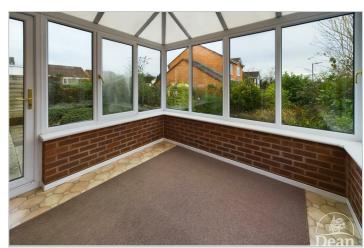

#### Dining Room

8'11" x 9'8" (2.72 x 2.95)

Sliding doors to the conservatory, radiator and coved ceiling.