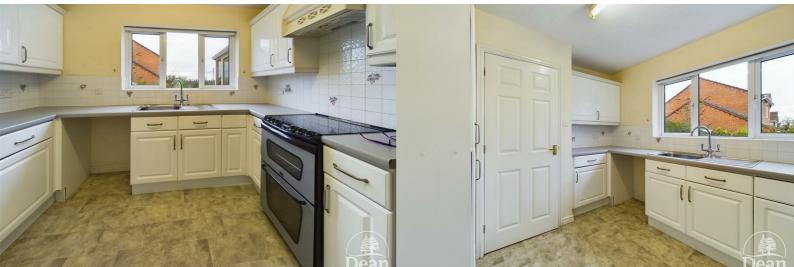

#### Kitchen

9'6" x 8'5" (2.91 x 2.59)

Fitted kitchen comprising of base units, wall cupboards, gas cooker point, strip light, double glazed window, door to utility room and cloakroom, radiator. Walk in cupboard with door to the garage.