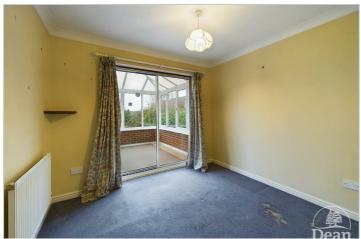

#### Dining Room

8'11" x 9'8" (2.72 x 2.95)

Sliding doors to the conservatory, radiator and coved ceiling.

## Bedroom Four

7'6" x 7'5" (2.31 x 2.27)

Rear aspect with double glazed window and radiator. BT point.