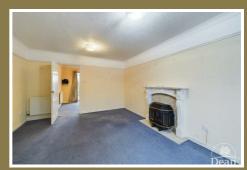

### Living Room

16'0" x 11'10" (4.88 x 3.62)

Front aspect with double glazed window, tv point, radiators, electric fire with fire surround, coved ceiling, picture rails, BT point.