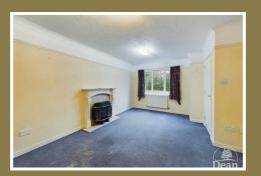

### Living Room

16'0" x 11'10" (4.88 x 3.62)

Front aspect with double glazed window, tv point, radiators, electric fire with fire surround, coved ceiling, picture rails, BT point.