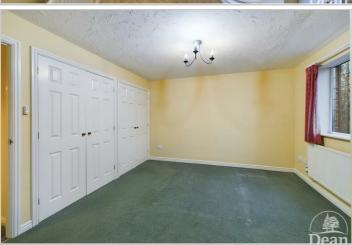

#### Bedroom One

11'9" x 12'0" (3.60 x 3.68)

Front aspect with windows to the front aspect, radiator, separate built in cupboard, two separate double wardrobes, tv point.

## Bedroom Four

7'6" x 7'5" (2.31 x 2.27)

Rear aspect with double glazed window and radiator. BT point.