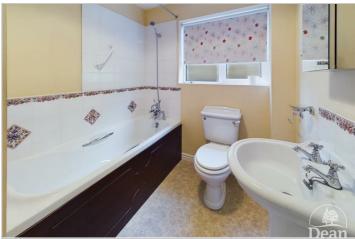

#### Bathroom

6'5" x 8'0" (1.97 x 2.46)

Front aspect with WC, wash hand basin, bath

with mixer tap shower, radiator, extractor fan, double glazed window and airing cupboard with hot water tank.