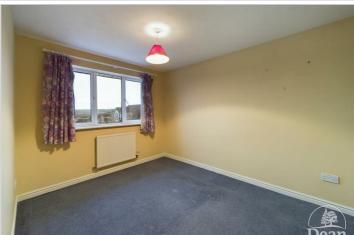

#### Bedroom Two

11'3" x 8'10" (3.44 x 2.70)

Rear aspect with Upvc double glazed window, radiator and power points.

#### **Bedroom Three**

10'4" x 6'11" (3.17 x 2.11)

Rear aspect with double glazed window and radiator.

## Bedroom Four

7'6" x 7'5" (2.31 x 2.27)

Rear aspect with double glazed window and radiator. BT point.