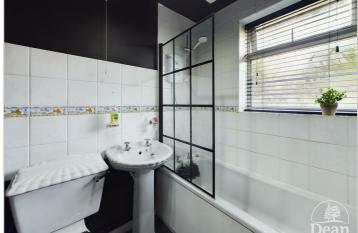

## Bathroom 6'6" x 5'8" (1.99 x 1.73)

Window to rear aspect, bath with over head shower, tiled splashbacks, wash hand basin, W.C, radiator, ceiling light and extractor fan.