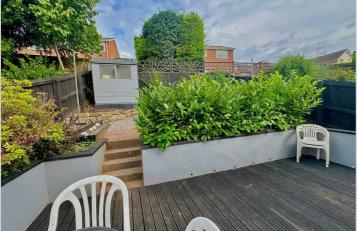

## Outside

To the rear - An enclosed tiered garden, the lower level is laid to patio, the first tier is laid with decking, the top tier is laid to lawn.

To the front - A single garage with power & lighting and a driveway for two vehicles.