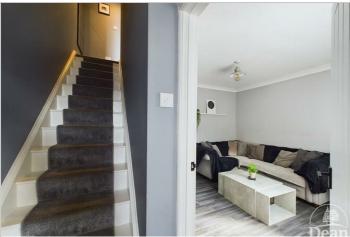

#### Entrance Hallway 8'4" x 3'8" (2.55 x 1.12)

A welcoming entrance hall- door leading to Lounge and stairs to first floor landing.

#### Lounge

### 11'7" x 11'5" (3.55 x 3.48)

A well presented light and airy room, window to front aspect, laminate flooring, understairs storage cupboard, radiator, power points, ceiling light. Door to: Kitchen/Dining Room.