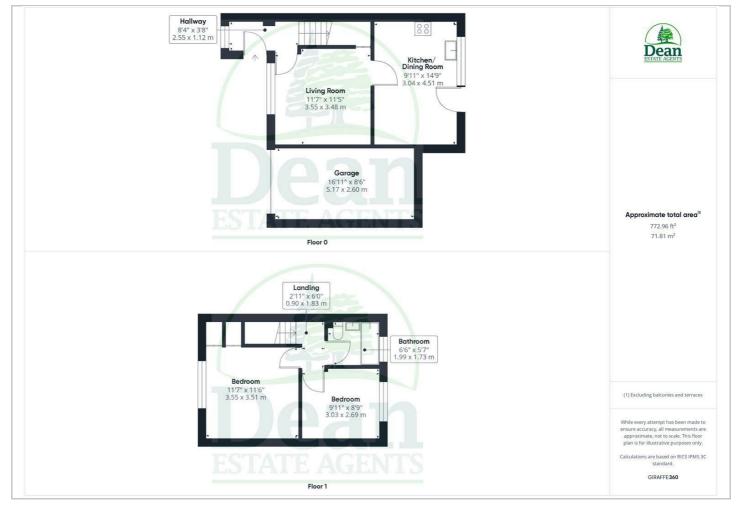

#### Entrance Hallway 8'4" x 3'8" (2.55 x 1.12)

A welcoming entrance hall- door leading to Lounge and stairs to first floor landing.

### 11'7" x 11'5" (3.55 x 3.48)

A well presented light and airy room, window to front aspect, laminate flooring, understairs storage cupboard, radiator, power points, ceiling light. Door to: Kitchen/Dining Room.

#### Kitchen/Dining Room 9'11" x 14'9" (3.04 x 4.51)

A spacious kitchen/dining room with a range of wall, base and drawer units, dark wood worktops, tiled splashbacks, one and a half bowl stainless steel sink, space for free standing cooker & hob and under counter washing machine, laminate flooring, power points, ceiling light, radiator, window & door to rear aspect.

Stairs to: First Floor Landing 2'11" x 6'0" (0.90 x 1.83)

## Bedroom One 11'7" x 11'6" (3.55 x 3.51)

Window to front aspect, carpet flooring, radiator, power points, airing cupboard with boiler.

#### Bedroom Two 9'11" x 8'9" (3.03 x 2.69)

Window to rear aspect, carpet flooring, radiator, power points, ceiling light.

## Bathroom 6'6" x 5'8" (1.99 x 1.73)

Window to rear aspect, bath with over head shower, tiled splashbacks, wash hand basin, W.C, radiator, ceiling light and extractor fan.

#### Floor Plan