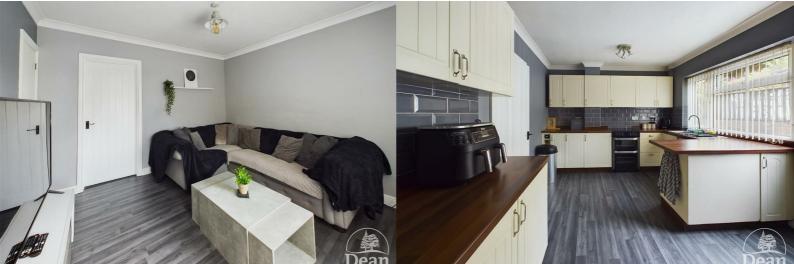

### 11'7" x 11'5" (3.55 x 3.48)

A well presented light and airy room, window to front aspect, laminate flooring, understairs storage cupboard, radiator, power points, ceiling light. Door to: Kitchen/Dining Room.

#### Kitchen/Dining Room 9'11" x 14'9" (3.04 x 4.51)

A spacious kitchen/dining room with a range of wall, base and drawer units, dark wood worktops, tiled splashbacks, one and a half bowl stainless steel sink, space for free standing cooker & hob and under counter washing machine, laminate flooring, power points, ceiling light, radiator, window & door to rear aspect.