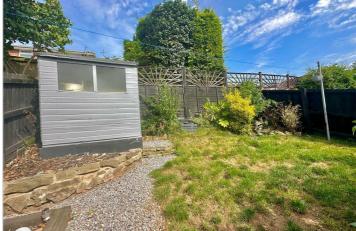

## Outside

To the rear - An enclosed tiered garden, the lower level is laid to patio, the first tier is laid with decking, the top tier is laid to lawn.

To the front - A single garage with power & lighting and a driveway for two vehicles.