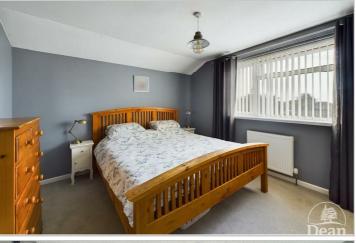

## Bedroom One 11'7" x 11'6" (3.55 x 3.51)

Window to front aspect, carpet flooring, radiator, power points, airing cupboard with boiler.

#### Bedroom Two 9'11" x 8'9" (3.03 x 2.69)

Window to rear aspect, carpet flooring, radiator, power points, ceiling light.