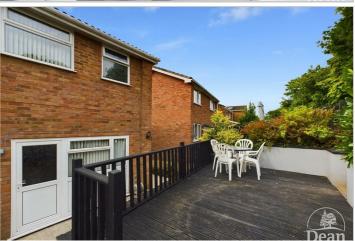

## Outside

To the rear - An enclosed tiered garden, the lower level is laid to patio, the first tier is laid with decking, the top tier is laid to lawn.

To the front - A single garage with power & lighting and a driveway for two vehicles.