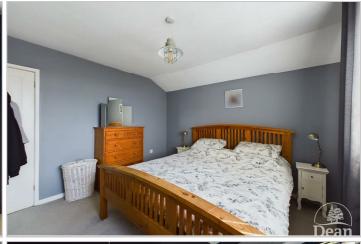

## Bedroom One 11'7" x 11'6" (3.55 x 3.51)

Window to front aspect, carpet flooring, radiator, power points, airing cupboard with boiler.