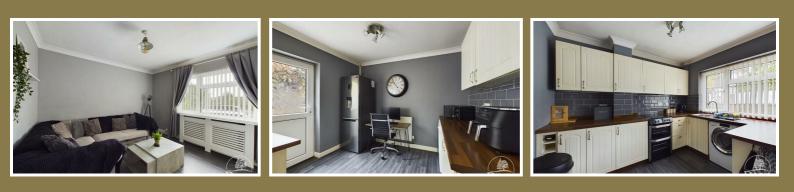

### 11'7" x 11'5" (3.55 x 3.48)

A well presented light and airy room, window to front aspect, laminate flooring, understairs storage cupboard, radiator, power points, ceiling light. Door to: Kitchen/Dining Room.

#### Kitchen/Dining Room 9'11" x 14'9" (3.04 x 4.51)

A spacious kitchen/dining room with a range of wall, base and drawer units, dark wood worktops, tiled splashbacks, one and a half bowl stainless steel sink, space for free standing cooker & hob and under counter washing machine, laminate flooring, power points, ceiling light, radiator, window & door to rear aspect.