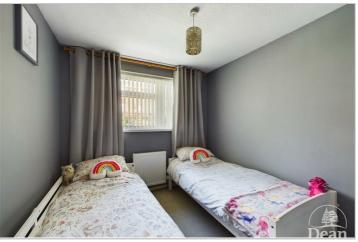

#### Bedroom Two 9'11" x 8'9" (3.03 x 2.69)

Window to rear aspect, carpet flooring, radiator, power points, ceiling light.