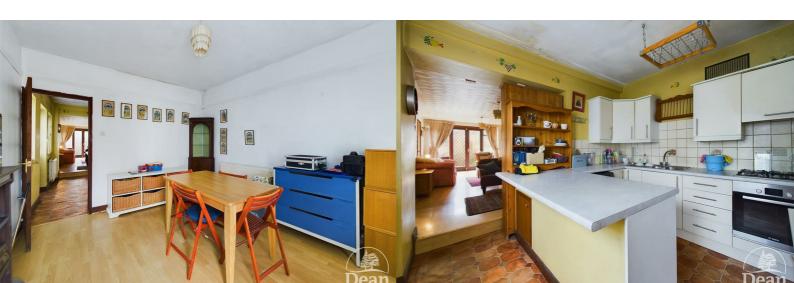

#### Dining Room;

Window and door to front aspect, laminate flooring, radiator, ceiling light, power points. Leading through to Kitchen.

#### Kitchen;

A range of wall, base and drawer units, tiled splashbacks, four ring gas hob and oven, one and a half bowl sink and drainer, space for washing machine and dishwasher, breakfast bar, vinyl flooring, power points, ceiling light.