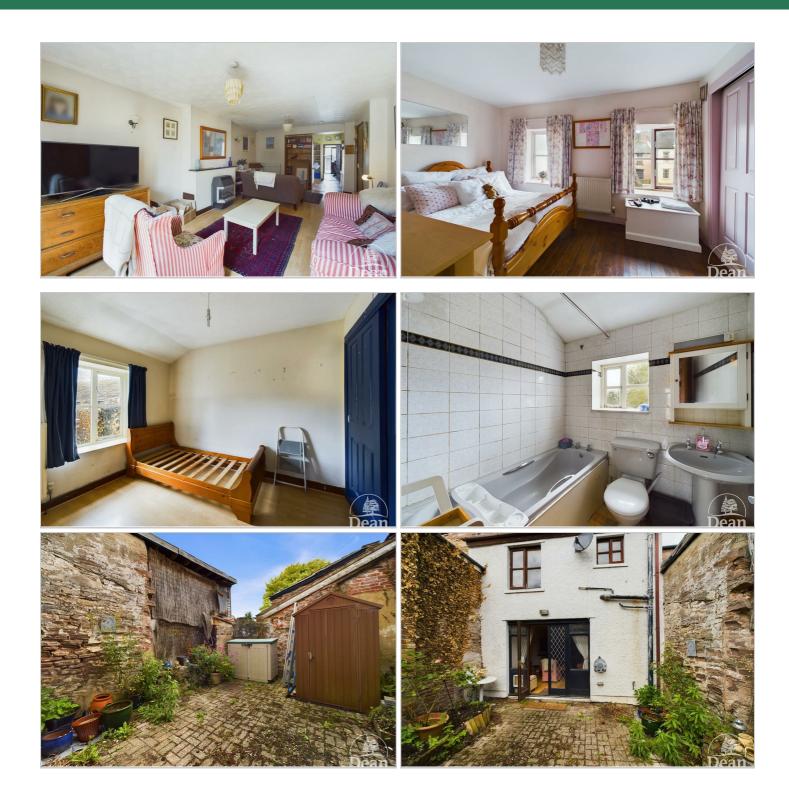

#### Bedroom One;

Window to front aspect, built in storage/wardrobes, radiator and ceiling light.

#### Bedroom Two;

Window to rear aspect, built in storage/wardrobes, radiator and ceiling light.

#### Bathroom;

Bath with overhead shower, curtain rail, tiled splashbacks, W.C, wash hand basin, vinyl flooring and window to rear aspect.

#### Outside;

A private and low maintenance courtyard to

the rear with with off road parking for a single vehicle to the front.

Consumer Notes: Dean Estate Agents Ltd have prepared the information within this website/brochure with care and co-operation from the seller. It is intended to be indicative rather than definitive, without a guarantee of accuracy. Before you act upon any information provided, we request that you satisfy yourself about the completeness, accuracy, reliability, suitability or availability with respect to the website or the information, products, services, or related graphics contained on the website for any purpose. These details do not constitute any part of any Offer, Contract or Tenancy Agreement.