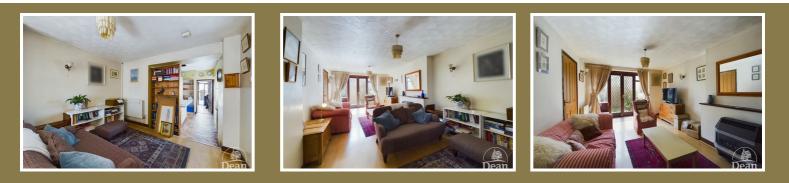

#### Lounge;

A spacious lounge, gas fireplace, radiator, laminate flooring, storage cupboard, patio doors out to the courtyard, power points, ceiling lighting. Door leading to side entrance hallway and staircase.