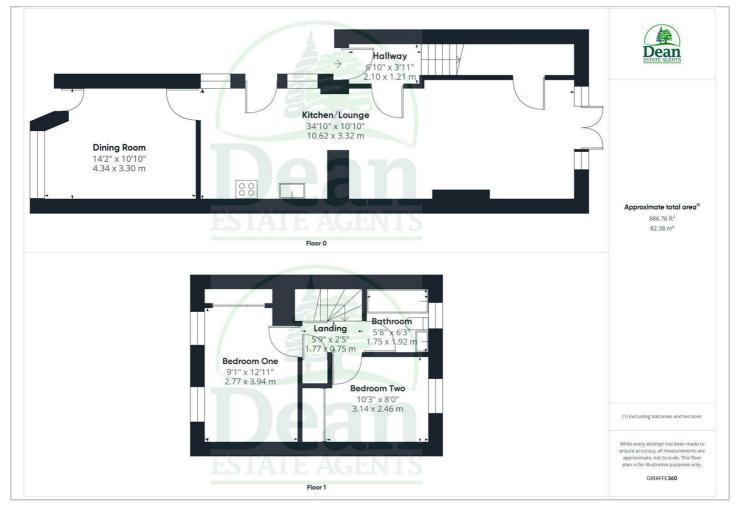

## Floor Plan

#### Dining Room;

Window and door to front aspect, laminate flooring, radiator, ceiling light, power points. Leading through to Kitchen.

#### Kitchen;

A range of wall, base and drawer units, tiled splashbacks, four ring gas hob and oven, one and a half bowl sink and drainer, space for washing machine and dishwasher, breakfast bar, vinyl flooring, power points, ceiling light.

#### Lounge;

A spacious lounge, gas fireplace, radiator, laminate flooring, storage cupboard, patio doors out to the courtyard, power points, ceiling lighting. Door leading to side entrance hallway and staircase.

#### Landing;

Access to loft and airing cupboard.

#### Bedroom One;

Window to front aspect, built in storage/wardrobes, radiator and ceiling light.

#### Bedroom Two;

Window to rear aspect, built in storage/wardrobes, radiator and ceiling light.

#### Bathroom;

Bath with overhead shower, curtain rail, tiled splashbacks, W.C, wash hand basin, vinyl flooring and window to rear aspect.

#### Outside;

A private and low maintenance courtyard to

the rear with with off road parking for a single vehicle to the front.

Consumer Notes: Dean Estate Agents Ltd have prepared the information within this website/brochure with care and co-operation from the seller. It is intended to be indicative rather than definitive, without a guarantee of accuracy. Before you act upon any information provided, we request that you satisfy yourself about the completeness, accuracy, reliability, suitability or availability with respect to the website or the information, products, services, or related graphics contained on the website for any purpose. These details do not constitute any part of any Offer, Contract or Tenancy Agreement.