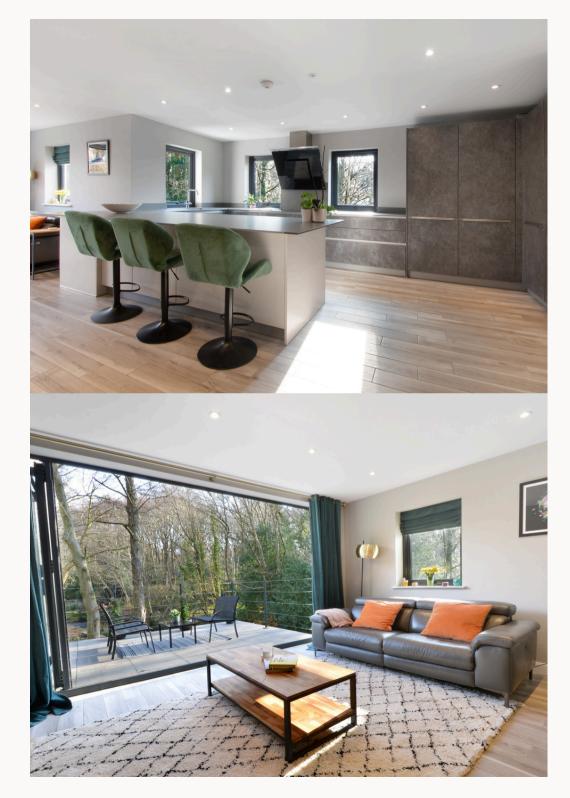

#### Introduction

Tucked away in a peaceful, leafy setting yet just moments from the vibrancy of central Horsforth, Troy Mill Cottage is a truly individual detached residence offering a seamless balance of tranquillity and convenience. With woodland and a beck providing a picturesque backdrop, this beautifully modernised four-bedroom home is perfectly positioned for access to highly regarded schools, Horsforth Train Station, and commuter links into Leeds.

## **Key Features**

- Detached home in tranquil woodland setting
- Moments from central Horsforth and station
- Stylish open-plan kitchen with terrace views
- Versatile layout with three reception rooms
- Four double bedrooms, two with en-suites
- Principal suite with woodland vista windows
- Beautiful gardens, terrace, and EV charging
- Modern luxury meets heritage character throughout
- EPC C: Council Tax: C