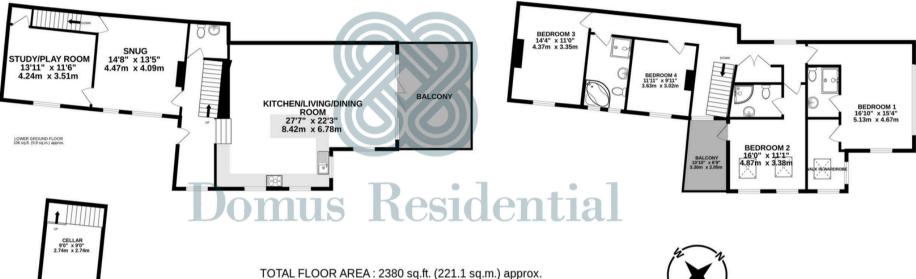

GROUND FLOOR

Whilst every attempt has been made to ensure the accuracy of the floorplan contained here, measurements

of doors, windows, rooms and any other items are approximate and no responsibility is taken for any error, omission or mis-statement. This plan is for illustrative purposes only and should be used as such by any prospective purchaser. The services, systems and appliances shown have not been tested and no guarantee as to their operability or efficiency can be given. Mada with Matroniv @202E

1ST FLOOR 1111 sg.ft. (103.2 sg.m.) approx.