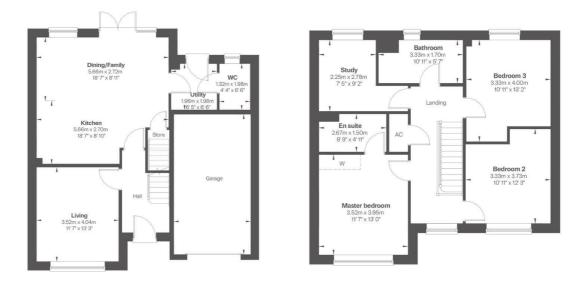

### Key features

- Fabulous plot with private driveway
- 3 double bedrooms + good sized study/fourth bedroom
- 2 bathrooms
- Open-plan kitchen, dining and family area with french doors to rear garden
- Separate sitting room
- Master bedroom with ensuite
- Solar PV panels
- Integral garage with private driveway
- Minster school catchment

#### The Denver - Plot 37

Situated on a generous plot, this thoughtfully designed home is approached via a spacious private driveway and features a large, secluded rear garden - perfect for entertaining or enjoying seamless indoor-outdoor living. Blending modern convenience with timeless style, the open-plan kitchen, dining, and family space forms the vibrant heart of this home, with French doors that lead out to the tranquil garden. A separate utility room offers added practicality, including its own garden access, while the cosy living room provides a peaceful space to unwind. The master bedroom boasts a contemporary ensuite, offering both style and seclusion for ultimate relaxation. A dedicated study ensures a quiet area for work whenever needed.

Additional highlights include solar PV panels and a large integral garage, complemented by a long private driveway offering ample parking and storage. This exceptional property offers more than just a home; it is a harmonious blend of luxury and lifestyle.