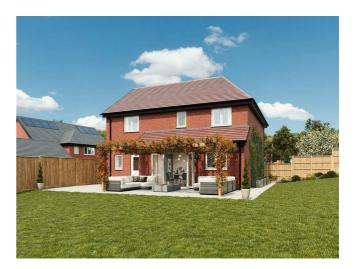

#### The Denver - Plot 37

Situated on a generous plot, this thoughtfully designed home is approached via a spacious private driveway and features a large, secluded rear garden - perfect for entertaining or enjoying seamless indoor-outdoor living. Blending modern convenience with timeless style, the open-plan kitchen, dining, and family space forms the vibrant heart of this home, with French doors that lead out to the tranquil garden. A separate utility room offers added practicality, including its own garden access, while the cosy living room provides a peaceful space to unwind. The master bedroom boasts a contemporary ensuite, offering both style and seclusion for ultimate relaxation. A dedicated study ensures a quiet area for work whenever needed.

Additional highlights include solar PV panels and a large integral garage, complemented by a long private driveway offering ample parking and storage. This exceptional property offers more than just a home; it is a harmonious blend of luxury and lifestyle.