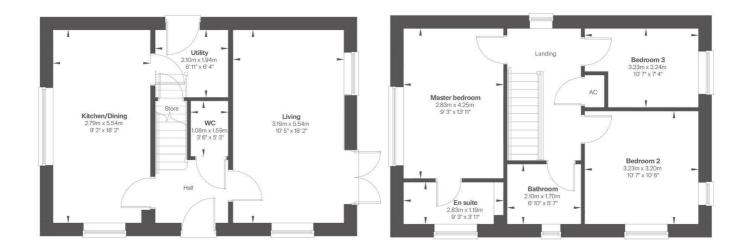

## Key features

- 3 bedroom home
- · 2 bathrooms
- · Open-plan kitchen and dining area
- Separate living room with French doors out to the garden
- · Master bedroom with ensuite
- Solar PV panels
- · Minster school catchment

## Description

In partnership with Cameron Homes, we are excited to offer a stunning collection of brand new 2-5 bedroom homes at Bramley Fields, Southwell.

Located on the edge of picturesque Southwell, and set within private, landscaped grounds, Bramley Fields is an exclusive new neighbourhood of 45 2-5 bedroom homes.

The Chapman House: Designed with style and functionality in mind, the Chapman offers versatile space for you to adapt to suit your lifestyle.

Bramley Fields is within walking distance of Southwell, a thriving market town with a Minster and a great collection of independent shops, cafes and restaurants. There are a number of highly regarded infant and junior schools as well as the much sought after Minster secondary school. There is access to many different sports and recreational facilities nearby. Southwell is surrounded by open countryside with plenty of beautiful walks right on your doorstep. Conveniently located for commuters with Newark Northgate Station just 15 minutes away with high-speed access to London Kings Cross in just 1 hour and 15 minutes. Nottingham is 30 minutes by car.