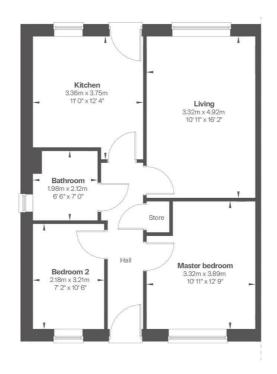

## Key features

- 2 bedroom single floor home
- 1 bathroom
- Kitchen door opening onto the rear garden
- · Spacious master bedroom
- Solar PV panels
- · Perfect for those looking to downsize
- · 2 private parking spaces