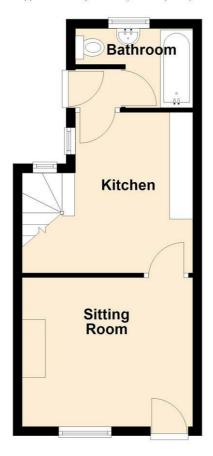

## Sitting room

#### 11'5" x10'2"

The front door opens into this lovely room with painted beamed ceiling and window to the front. There is a built in corner cupboard which houses the meters and wood effect flooring.

Latched and brace door through to the kitchen.

#### Kitchen

#### 11'1" x 8'6"

A charming cottage kitchen with beamed ceiling and exposed brick walls. The kitchen is fitted with a range of white base and wall units with grey laminate counter with an integrated oven and 4 ring electric hob. There is space for a dishwasher and washing machine as well as a fridge freezer. There is a useful storage cupboard under the stairs and a window overlooking the courtyard garden.

## Rear Hallway

Accessed from the kitchen with door to bathroom and part glazed door to courtyard garden.

#### Bathroom

#### 7'10" max x 4'11"

A refitted bathroom with part tiled walls and tiled floor. There is a bath with both rainfall and handheld shower over, a sink, toilet and heated towel rail. Frosted window to rear.

Parking

Across the road is a off road parking area with a shed and parking for 2 cars.

**Ground Floor** 

Approx. 28.1 sq. metres (302.3 sq. feet)

First Floor

Approx. 20.2 sq. metres (217.2 sq. feet)

2 California Cottages, Main Street, Fiskerton