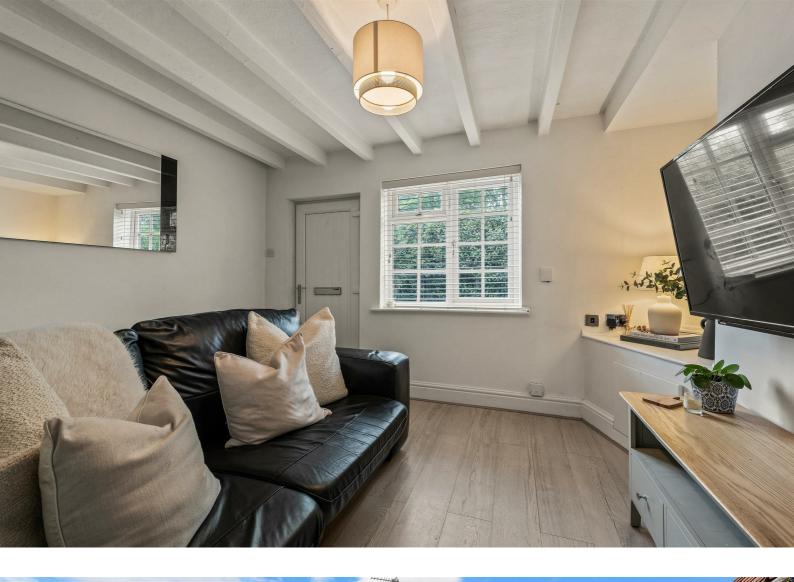

## Sitting room

#### 11'5" x10'2"

The front door opens into this lovely room with painted beamed ceiling and window to the front. There is a built in corner cupboard which houses the meters and wood effect flooring.

Latched and brace door through to the kitchen.