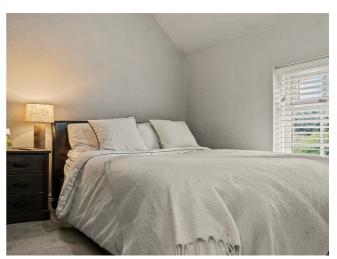

Latched and brace door to both bedrooms.

Bedroom

10'2" max x 10'5"

 ${\sf Good \ sized \ double \ bedroom \ with \ window \ overlooking \ the \ front.}$ 

Bedroom

8'6" x 6'10"

Double bedroom with a window overlooking the rear garden.