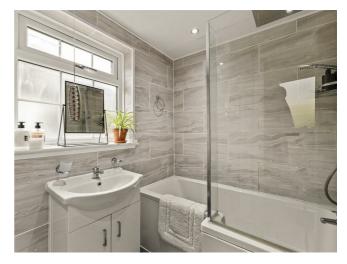

#### Bathroom

#### 7'10" max x 4'11"

A refitted bathroom with part tiled walls and tiled floor. There is a bath with both rainfall and handheld shower over, a sink, toilet and heated towel rail. Frosted window to rear.