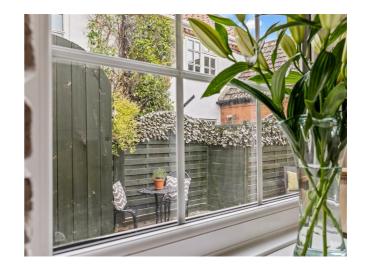

Courtyard Garden

20'8" max x 21'7" max

A deceptively spacious rear courtyard garden that is block paved for easy maintenance. There is a wall and fenced boundary and a small plant border. Plenty of space for entertaining outside or changing into a traditional cottage style garden if preferred.