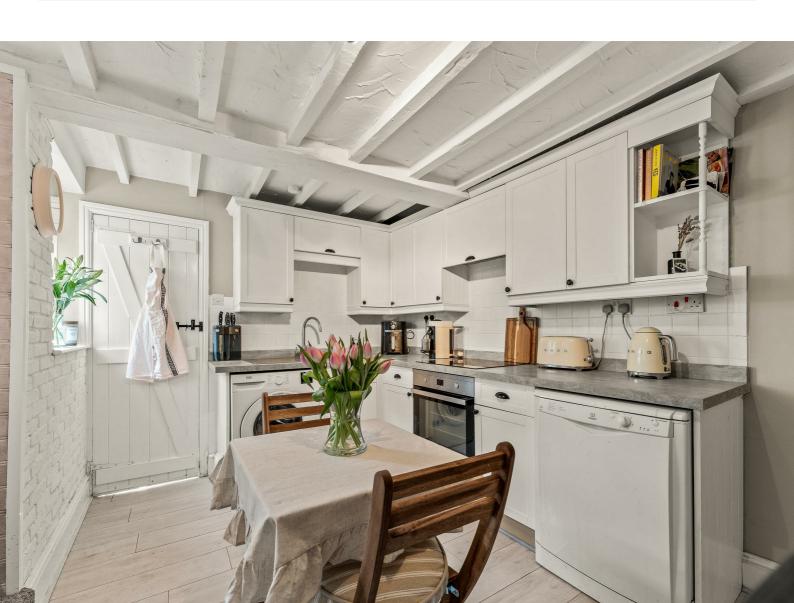

#### Kitchen

#### 11'1" x 8'6"

A charming cottage kitchen with beamed ceiling and exposed brick walls. The kitchen is fitted with a range of white base and wall units with grey laminate counter with an integrated oven and 4 ring electric hob. There is space for a dishwasher and washing machine as well as a fridge freezer. There is a useful storage cupboard under the stairs and a window overlooking the courtyard garden.