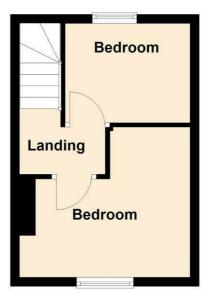

# Stairs and landing

Stairs leading up from the kitchen to first floor landing with a high window looking over the garden. Access to the loft with a pull down ladder. The loft is boarded and has a light and the combi boiler is situated there.

Latched and brace door to both bedrooms.

Bedroom

10'2" max x 10'5"

 ${\sf Good \ sized \ double \ bedroom \ with \ window \ overlooking \ the \ front.}$ 

Bedroom

8'6" x 6'10"

Double bedroom with a window overlooking the rear garden.