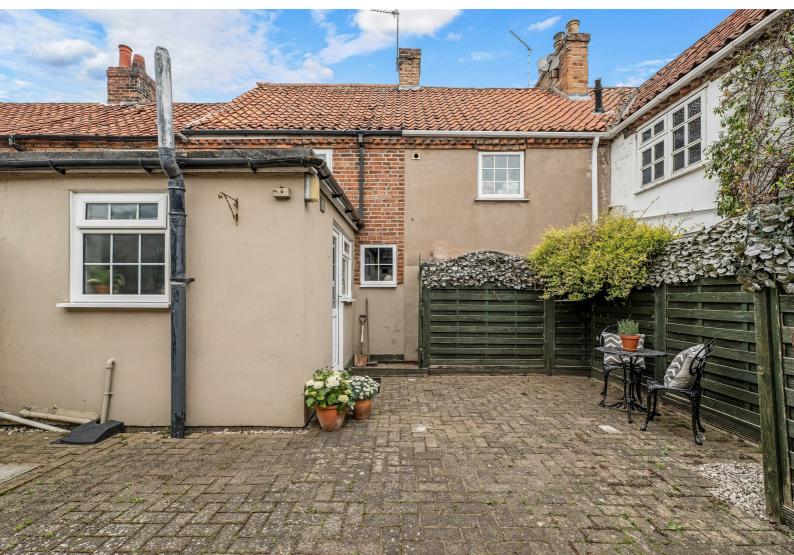

Courtyard Garden

20'8" max x 21'7" max

A deceptively spacious rear courtyard garden that is block paved for easy maintenance. There is a wall and fenced boundary and a small plant border. Plenty of space for entertaining outside or changing into a traditional cottage style garden if preferred.