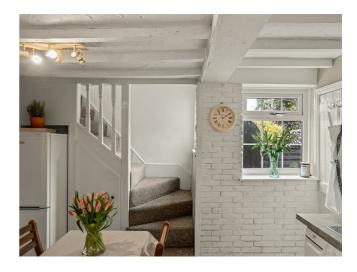

#### 11'1" x 8'6"

A charming cottage kitchen with beamed ceiling and exposed brick walls. The kitchen is fitted with a range of white base and wall units with grey laminate counter with an integrated oven and 4 ring electric hob. There is space for a dishwasher and washing machine as well as a fridge freezer. There is a useful storage cupboard under the stairs and a window overlooking the courtyard garden.

# Stairs and landing

Stairs leading up from the kitchen to first floor landing with a high window looking over the garden. Access to the loft with a pull down ladder. The loft is boarded and has a light and the combi boiler is situated there.