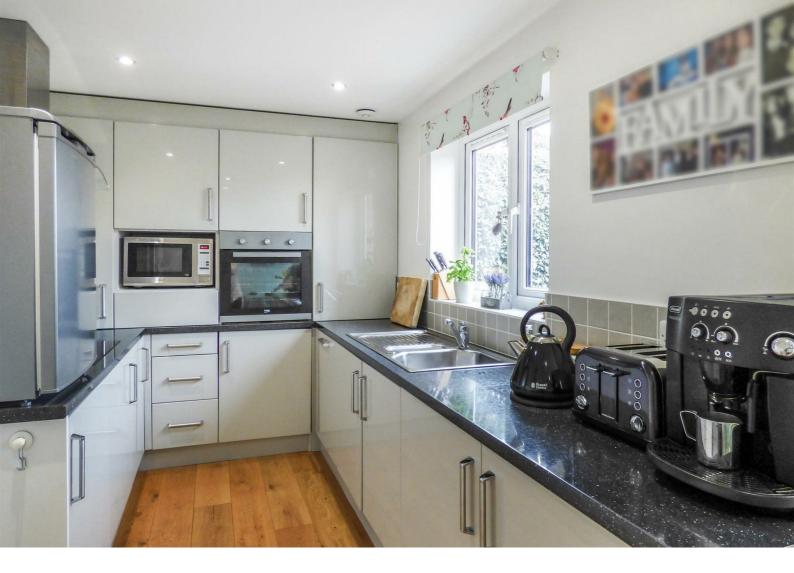

#### Kitchen Diner

An L shaped family kitchen diner with French doors leading out to a lovely courtyard garden area, just perfect to open up and enjoy the coming spring and summer sunshine. Wooden floor and underfloor heating throughout.

# Kitchen area

# 7'6" x 9'2"

A modern light, bright kitchen fitted with dove grey gloss cupboards and black laminate worktops. Includes integrated fridge/freezer, dishwasher and washer/dryer. The far wall has floor to ceiling units which houses the built cooker and space for a microwave. Induction hob and extractor fan. There is a large window over the stainless steel sink looking out to the patio garden. Door leading to the lounge.