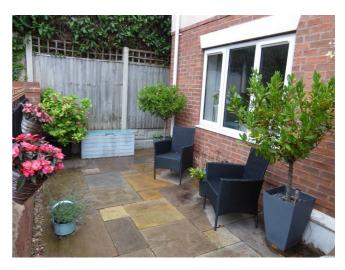

This property has off road parking to the front of the house, a stone paved patio area to the front and a courtyard garden to the back. Perfect to sit out and enjoy the coming spring and summer sunshine.

#### Kitchen Diner

An L shaped family kitchen diner with French doors leading out to a lovely courtyard garden area, just perfect to open up and enjoy the coming spring and summer sunshine. Wooden floor and underfloor heating throughout.

# Outside

Patio area to the front of the property. To the rear is a fully enclosed stone paved private courtyard garden with shed and seating area.

Further Information TENURE - Freehold COUNCIL TAX BAND: C EPC RATING: 76/C SERVICES: All mains services are connected to the property. VIEWING: To arrange a viewing please contact Fenton Jones on 01636 390000 or sales@fentonjones.com