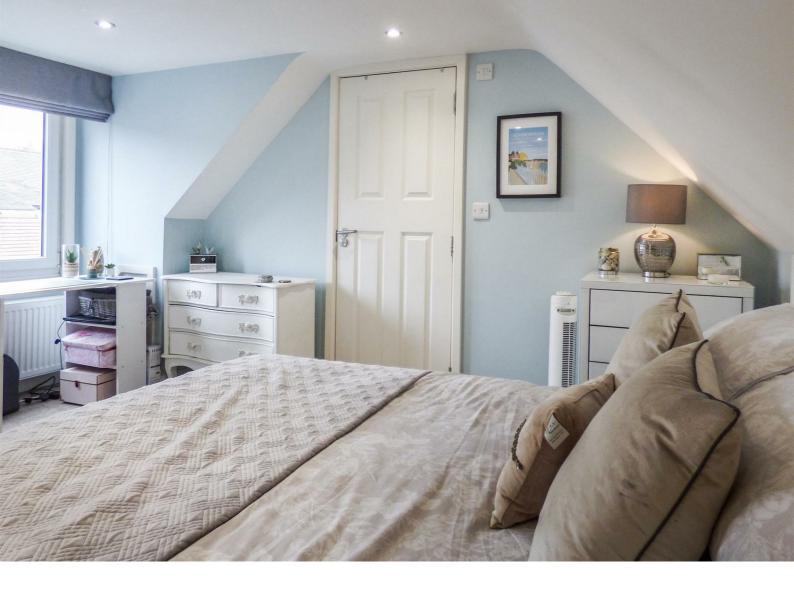

Stairs to Second Floor With built in cupboard on the landing and loft access

Bedroom 1 10'5" x 13'1" max

Double bedroom with dormer window to the front of the property and fitted wardrobe. Door to ensuite.