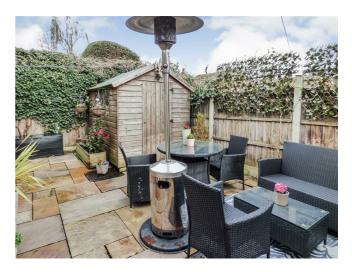

This property has off road parking to the front of the house, a stone paved patio area to the front and a courtyard garden to the back. Perfect to sit out and enjoy the coming spring and summer sunshine.

# Outside

Patio area to the front of the property. To the rear is a fully enclosed stone paved private courtyard garden with shed and seating area.

Further Information TENURE - Freehold COUNCIL TAX BAND: C EPC RATING: 76/C SERVICES: All mains services are connected to the property. VIEWING: To arrange a viewing please contact Fenton Jones on 01636 390000 or sales@fentonjones.com