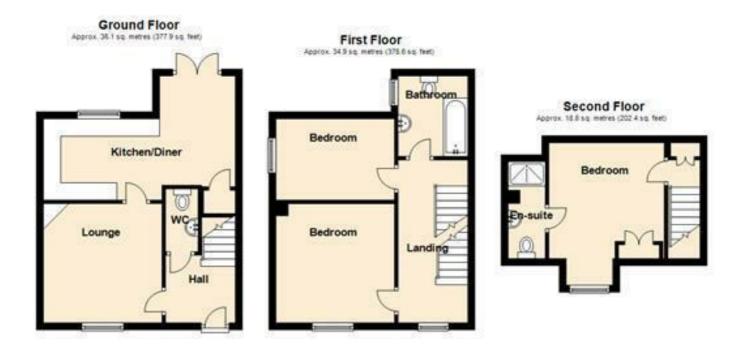

10'2" Double bedroom with window to the from of the property. Fitted wardrobes down one side of the room.

Stairs to Second Floor With built in cupboard on the landing and loft access

Bedroom 1 10'5" x 13'1" max

Double bedroom with dormer window to the front of the property and fitted wardrobe. Door to ensuite.

# Ensuite 8'10" x 3'7"

Fully tiled ensuite bathroom with shower, sink, WC and heated towel rail.

# Outside

Patio area to the front of the property. To the rear is a fully enclosed stone paved private courtyard garden with shed and seating area.

Further Information TENURE - Freehold COUNCIL TAX BAND: C EPC RATING: 76/C SERVICES: All mains services are connected to the property. VIEWING: To arrange a viewing please contact Fenton Jones on 01636 390000 or sales@fentonjones.com



Total area: approx: 88.8 sq. metres (956.0 sq. feet)



# FENTON JONES

7 Church Street Southwell Nottinghamshire NG25 0HQ 01636 390000 sales@fentonjones.com https://www.fentonjones.com