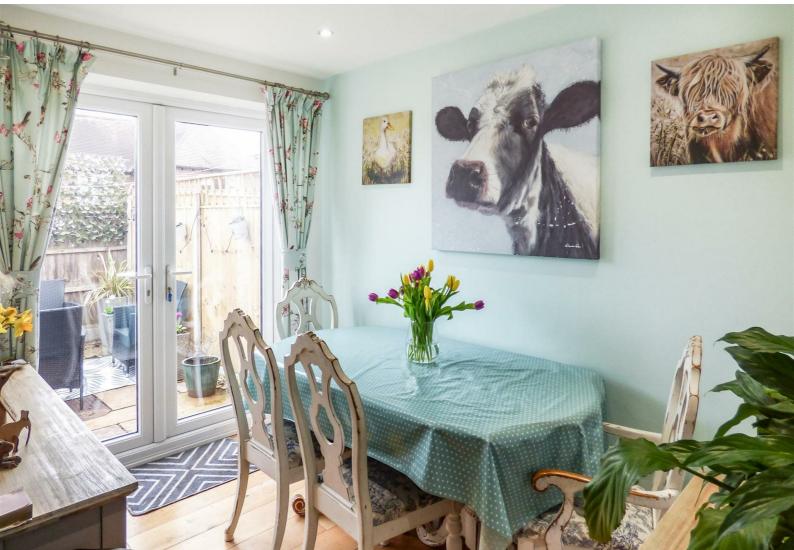

#### Dining Area

## 10'5" x 6'6"

Dining area to the end of the kitchen with enough space for a dining table. Door leading to a generous pantry cupboard and double glass doors heading out onto the patio garden.