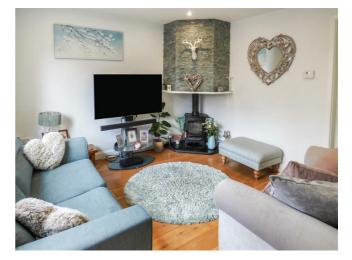

## Sitting Room

11'1" x 11'1"

A lovely sitting room with window out to the front of the property. This room has underfloor heating plus a multifuel log burner with slate tiled chimney breast.