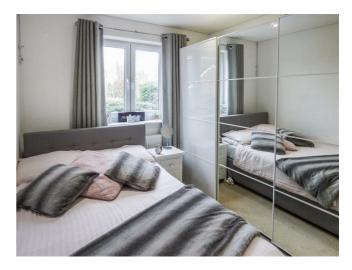

Bedroom 3 11'1" x 8'6" Double bedroom with window to the side of the property and fitted wardrobes along one wall.

Bedroom 2 11'1" x 10'2" Double bedroom with window to the from of the property. Fitted wardrobes down one side of the room.

Stairs to Second Floor With built in cupboard on the landing and loft access

Bedroom 1 10'5" x 13'1" max

Double bedroom with dormer window to the front of the property and fitted wardrobe. Door to ensuite.

# Ensuite 8'10" x 3'7"

Fully tiled ensuite bathroom with shower, sink, WC and heated towel rail.