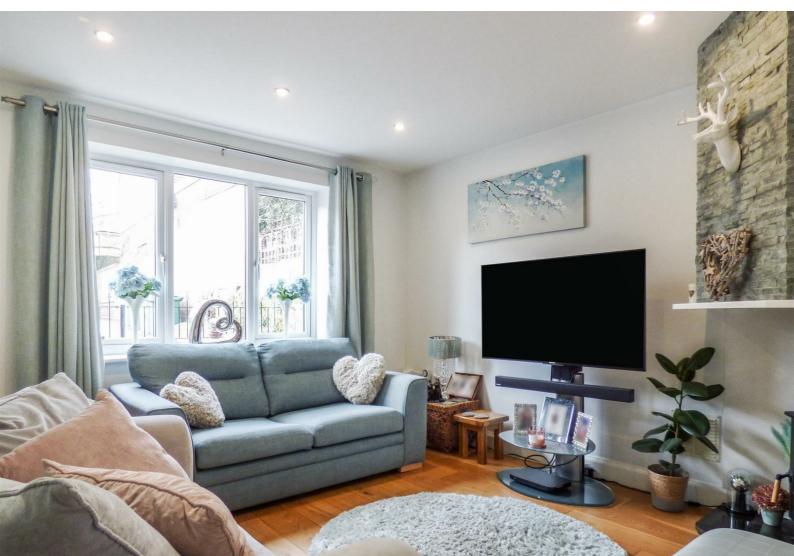

## Sitting Room

11'1" x 11'1"

A lovely sitting room with window out to the front of the property. This room has underfloor heating plus a multifuel log burner with slate tiled chimney breast.