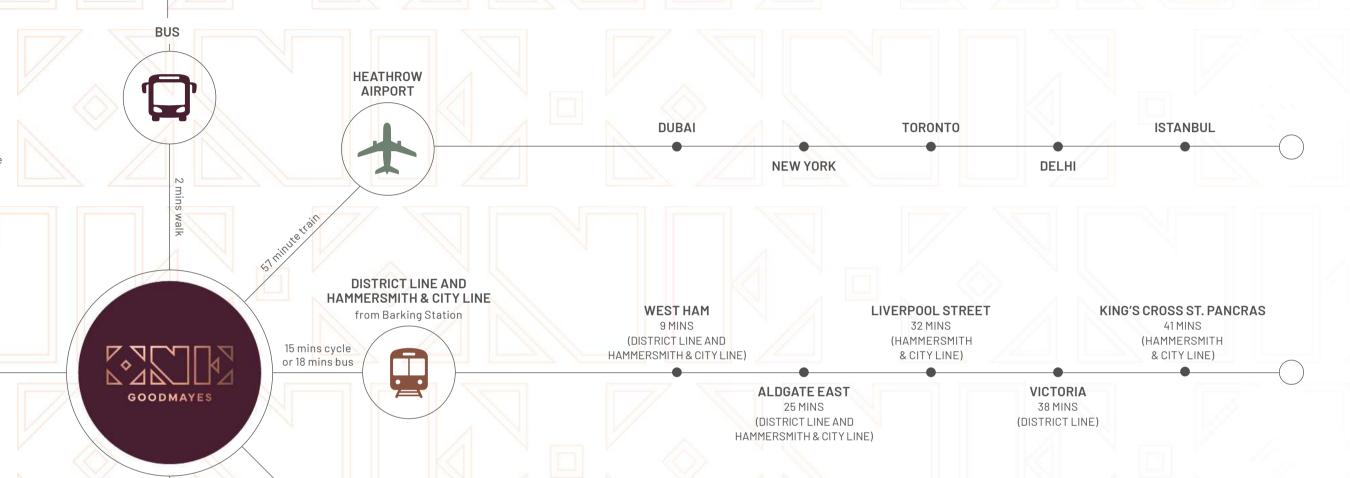

### GET THE ROYAL TREATMENT WITH TWO ELIZABETH LINE STATIONS NEARBY.

Travelling around from One Goodmayes is easy. The only tricky part is choosing which station to go from.

There's always the roads to take too. You have access to the M11, A12 and A406, so you can easily get to the Essex countryside or coast. Or, if you want someone else to take the wheel, hail or book a taxi to take you wherever you want to go.

### FROM NIPPING TO ILFORD TO GLOBE-TROTTING ADVENTURES.

In less than 10 minutes on foot, you could be at Goodmayes or Seven Kings stations. Both of which are on the Elizabeth line, making travel into central London and beyond effortless.

It's only 9 minutes to llford, 28 minutes to Liverpool Street and 33 minutes to Bond Street. Want to connect to the rest of the world? A 40-minute train ride will get you to London City Airport, or in around one hour you could be at Heathrow Airport.

Fancy going out-out? The District line has a night service, which will make getting home easier.