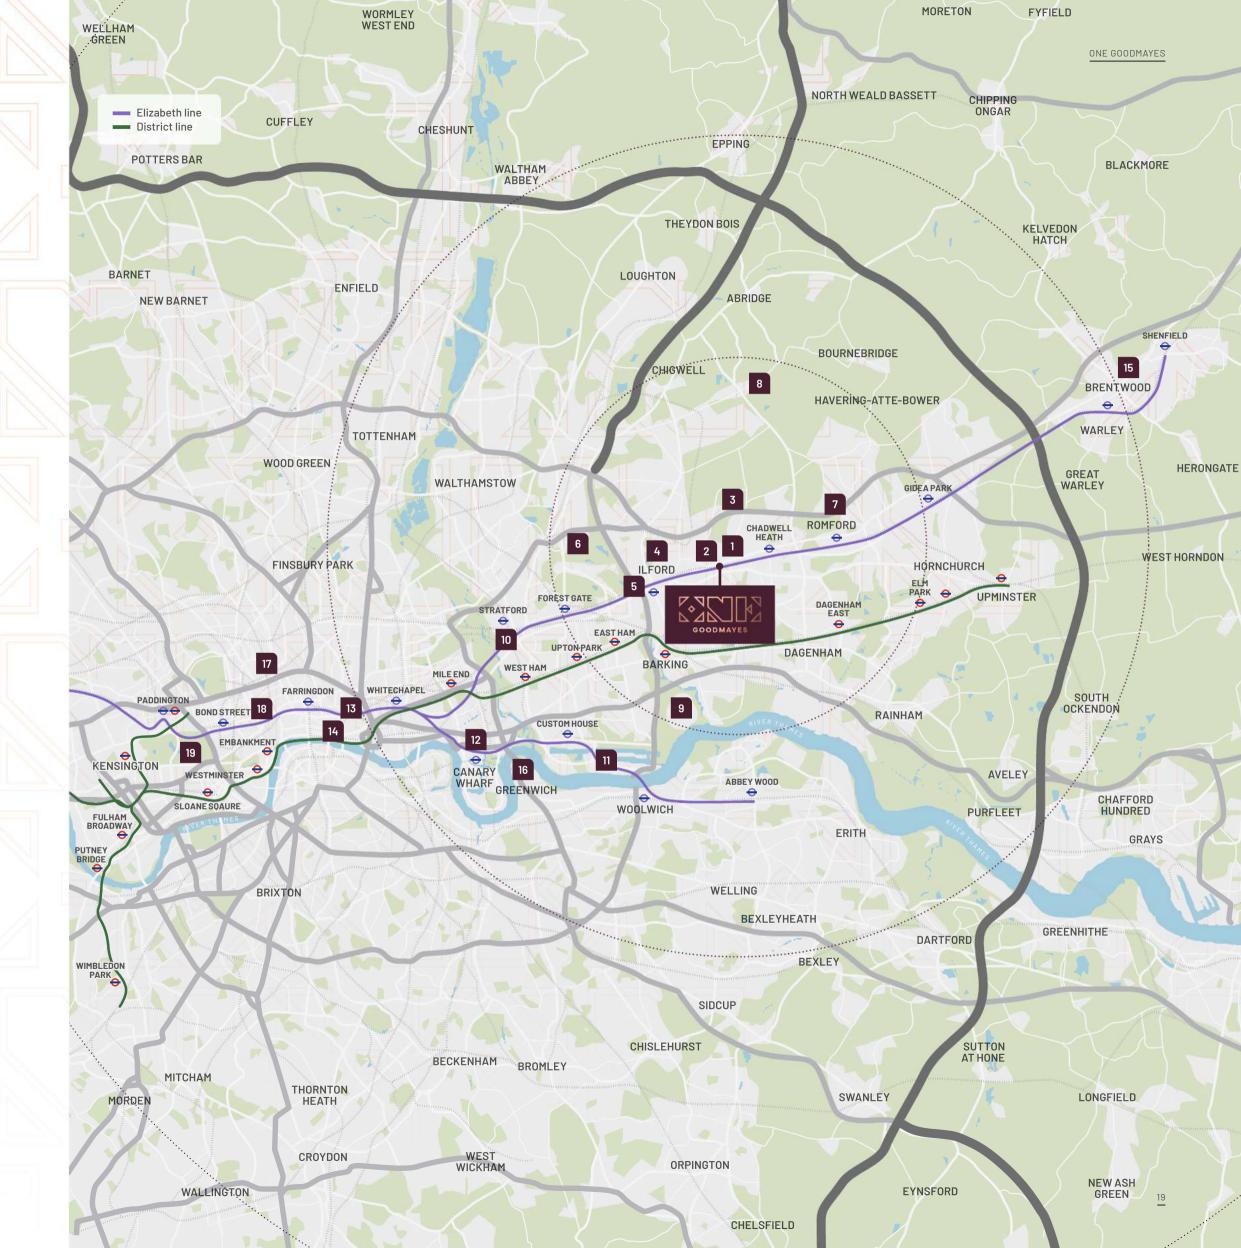

### GET THE ROYAL TREATMENT WITH TWO ELIZABETH LINE STATIONS NEARBY.

Travelling around from One Goodmayes is easy. The only tricky part is choosing which station to go from.

There's always the roads to take too. You have access to the M11, A12 and A406, so you can easily get to the Essex countryside or coast. Or, if you want someone else to take the wheel, hail or book a taxi to take you wherever you want to go.

### FROM NIPPING TO ILFORD TO GLOBE-TROTTING ADVENTURES.

In less than 10 minutes on foot, you could be at Goodmayes or Seven Kings stations. Both of which are on the Elizabeth line, making travel into central London and beyond effortless.

It's only 9 minutes to llford, 28 minutes to Liverpool Street and 33 minutes to Bond Street. Want to connect to the rest of the world? A 40-minute train ride will get you to London City Airport, or in around one hour you could be at Heathrow Airport.

Fancy going out-out? The District line has a night service, which will make getting home easier.