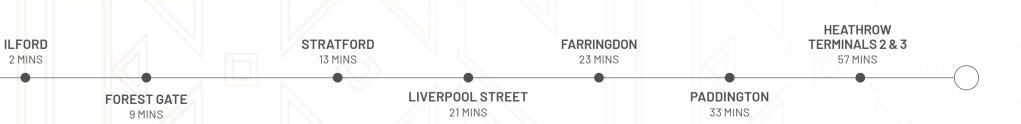

### FROM NIPPING TO ILFORD TO GLOBE-TROTTING ADVENTURES.

In less than 10 minutes on foot, you could be at Goodmayes or Seven Kings stations. Both of which are on the Elizabeth line, making travel into central London and beyond effortless.

It's only 9 minutes to llford, 28 minutes to Liverpool Street and 33 minutes to Bond Street. Want to connect to the rest of the world? A 40-minute train ride will get you to London City Airport, or in around one hour you could be at Heathrow Airport.