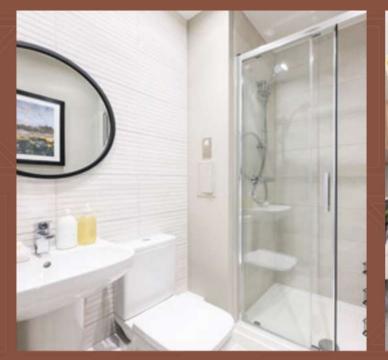

### Beautiful bathrooms.

REFRESH YOURSELF FOR THE DAY AHEAD OR SOAK AWAY YOUR STRESSES IN THE EVENING. BOTH ARE EASILY DONE IN OUR MODERN, STYLISH BATHROOMS.

- White sanitaryware with chrome finish fittings
- Full height tiling around bath and shower enclosures†
- Future Stone white porcelain wall tiling and flooring in bathrooms and ensuites (where applicable)
- White downlights with white light
- Chrome heated towel rail
- Shaver socket