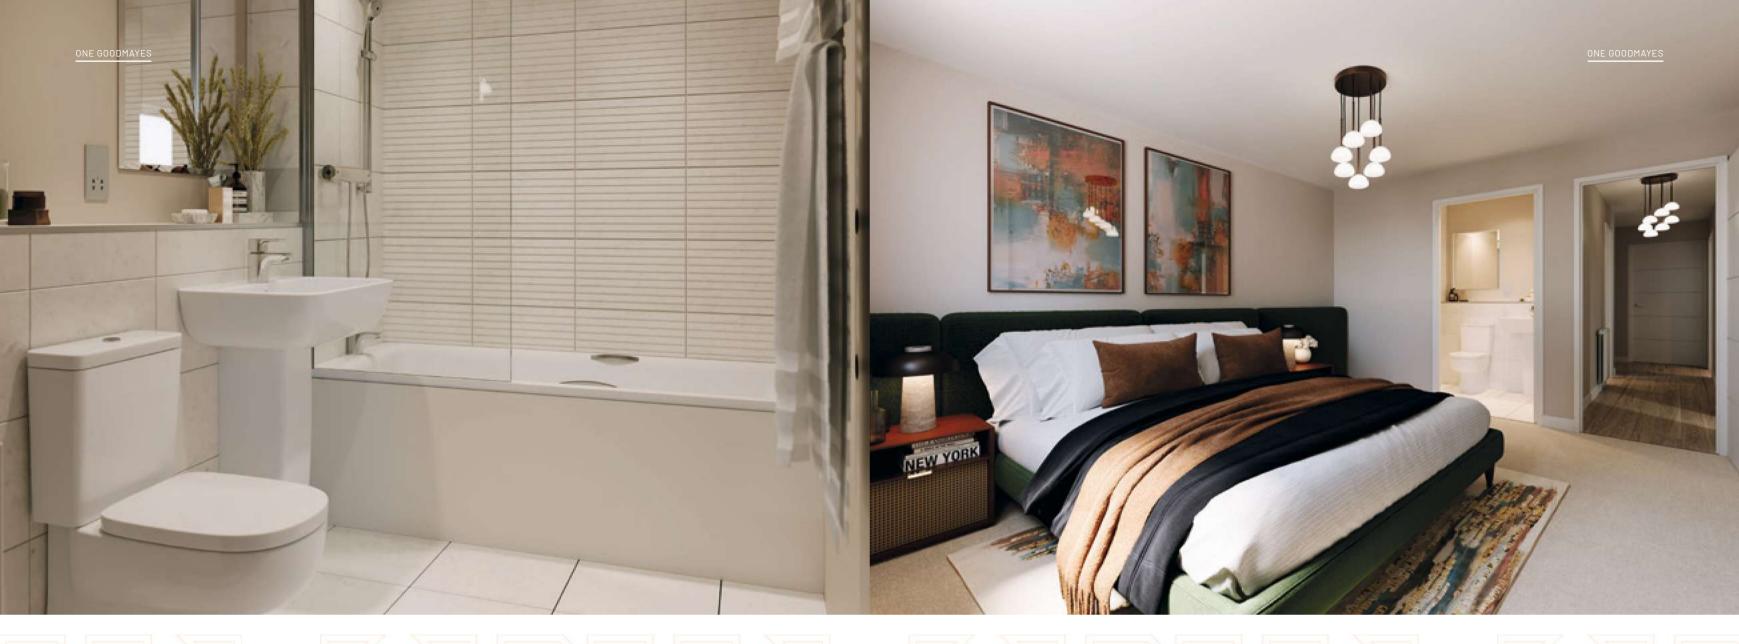

### Beautiful bathrooms.

REFRESH YOURSELF FOR THE DAY AHEAD OR SOAK AWAY YOUR STRESSES IN THE EVENING. BOTH ARE EASILY DONE IN OUR MODERN, STYLISH BATHROOMS.

- White sanitaryware with chrome finish fittings
- Full height tiling around bath and shower enclosures†
- Future Stone white porcelain wall tiling and flooring in bathrooms and ensuites (where applicable)
- White downlights with white light
- Chrome heated towel rail
- Shaver socket

## Relaxing bedrooms.

WELCOME TO YOUR NEW SANCTUARY. • Fitted 'New Dublin Twist' grey carpets A SPACE TO UNWIND, RE-ENERGISE AND MAKE YOUR OWN.

 $\dagger \text{Full height tiling}$  around bath only in apartments where there is no ensuite.