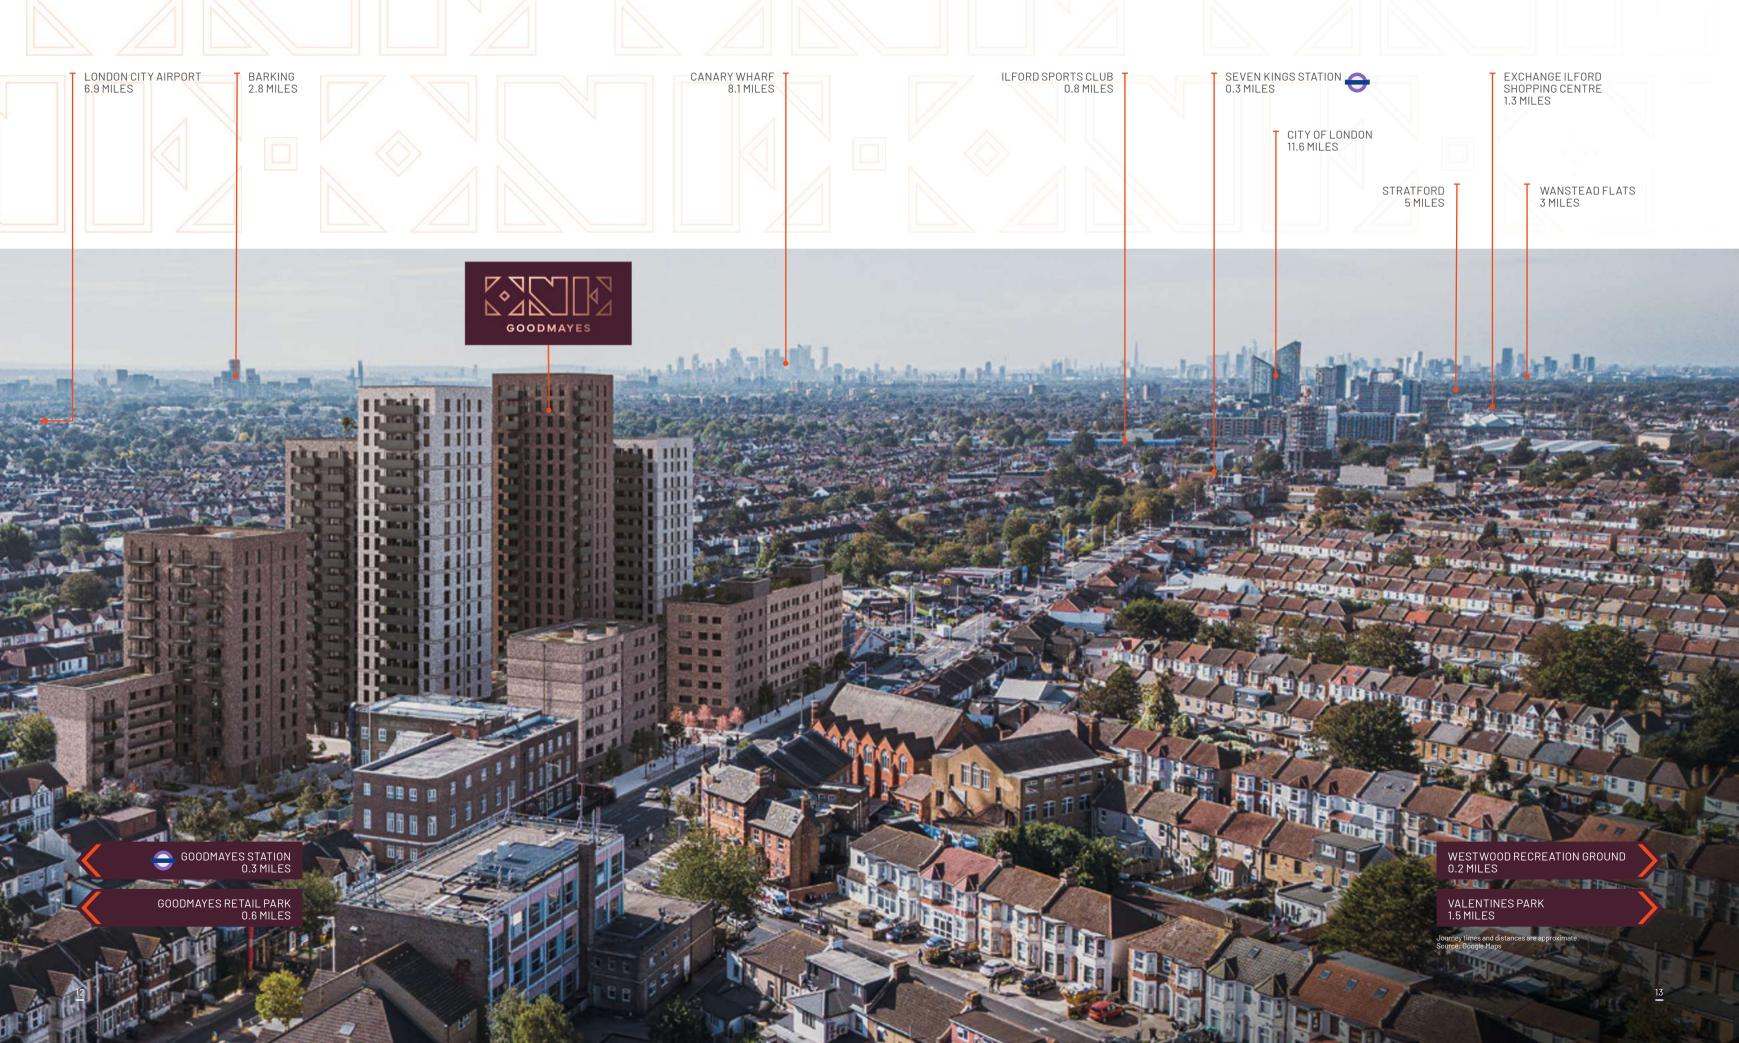

### Go your own way.

HEAD OUT FOR SOME RETAIL THERAPY. GRAB A COFFEE TO GO. GET ACTIVE, OR TAKE TIME TO RELAX. YOU'RE IN THE RIGHT PLACE FOR IT ALL. Some locations just work perfectly.

Especially when they make life easy and enjoyable. From your new apartment, you can walk to local shops, two underground stations for simple journeys to work, and open green spaces.

Want to make a day of it with friends?
Exchange Ilford Shopping Centre has plenty of high street stores and restaurants, or there's Westfield Stratford if you want to head further out. And if a break from it all is what you need, you can easily reach London City Airport for the European destination of your choice.

### GET THE ROYAL TREATMENT WITH TWO ELIZABETH LINE STATIONS NEARBY.

Travelling around from One Goodmayes is easy. The only tricky part is choosing which station to go from.

There's always the roads to take too. You have access to the M11, A12 and A406, so you can easily get to the Essex countryside or coast. Or, if you want someone else to take the wheel, hail or book a taxi to take you wherever you want to go.