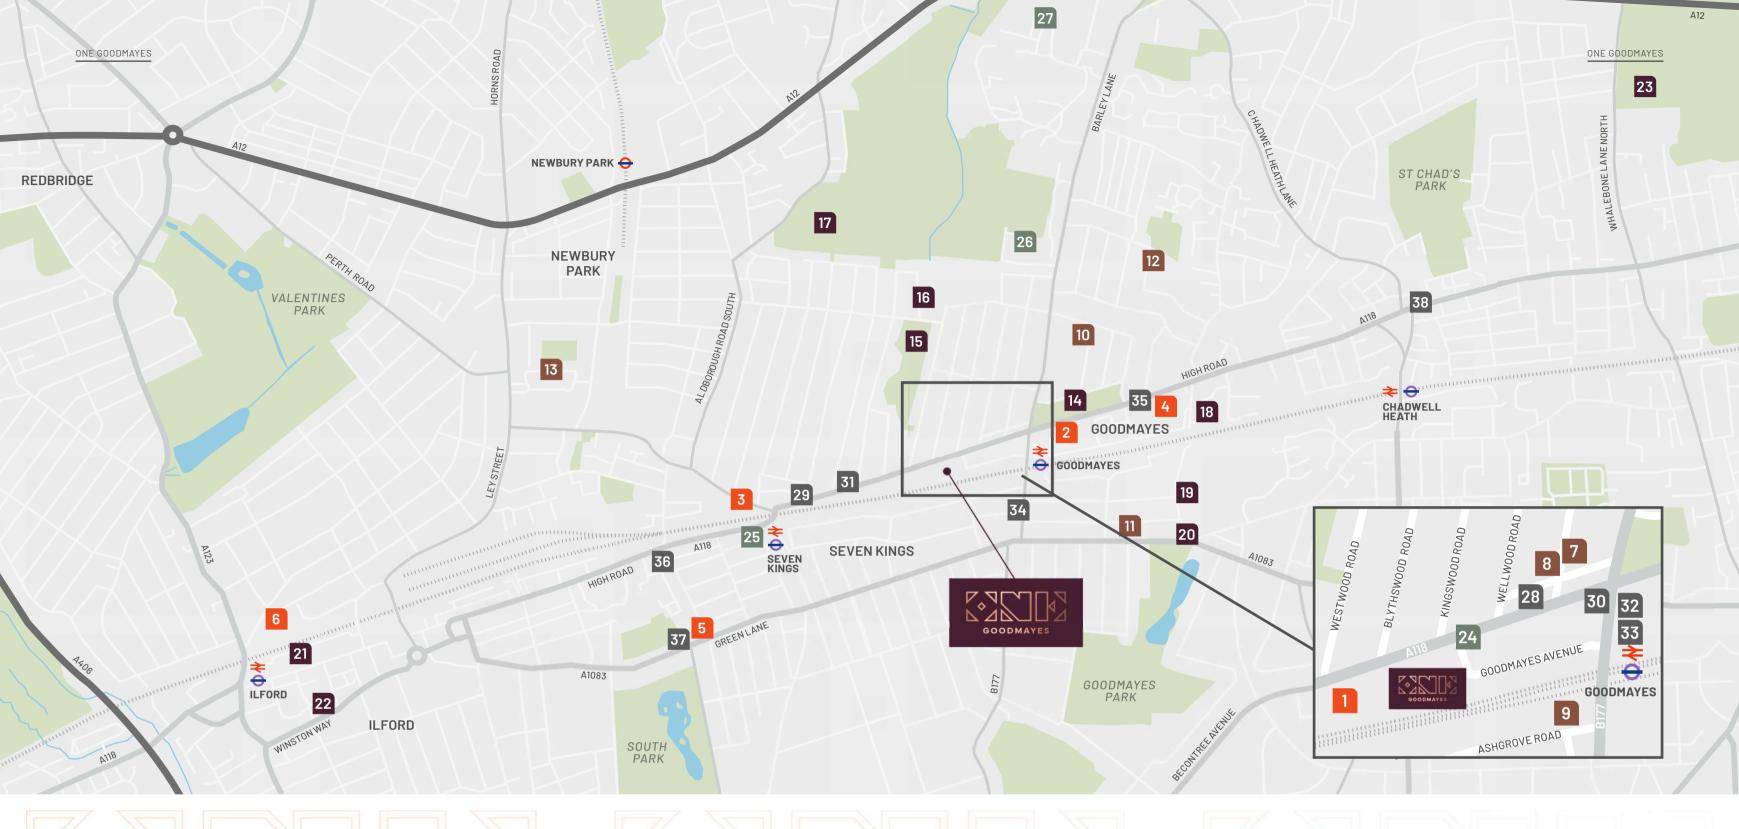

### SHOPPING

- IG3 8RS, 0.2 miles 4 min walk
- 2. Tesco Extra RM6 4HY, 0.4 miles 10 min walk
- 3. Co-op Food IG3 8LG, 0.5 mile 5 min bus and walk
- 4. Goodmayes Retail Park RM6 4HX, 0.5 miles 14 min bus and walk
- 5. Tesco Esso Express IG11XR, 0.9 miles 13 min bus and walk
- Shopping Centre IG11RS, 1.4 miles 12 min bus and walk. Including: Boots, M&S, Costa, H&M, Next & TK Maxx

### EDUCATION

- Mavtime Montessori Nursery IG3 8XB, 0.2 miles 4 min walk
- Eastcourt Independent Preparatory School IG3 8UW, 0.2 miles 4 min walk
- Kiddy Care Nursery IG3 9XE, 0.3 miles 7 min walk
- 10. Barley Lane Primary School RM6 4RJ, 0.5 miles 12 min walk
- 11. Goodmayes Primary School IG3 9RW, 0.6 miles 9 min bus and walk 6. Exchange liford

### LEISURE

12. Chadwell Heath

Academy School RM6 4RS, 0.9 miles 9 min bus and walk

13. Seven Kings Secondary School IG2 7BT, 1.0 mile 14 min bus and walk

14. Barley Lane Park RM6 4RE, 0.4 miles 8 min walk

20. Vyzion Fitness

21. PureGym London llford IG1 1RS, 1.5 miles

22. Cineworld Cinema

23. Golf Kingdom RM6 6SB, 1.9 miles 22 min bus and walk

IG3 9RT, 0.8 miles 7 min bus and walk

12 min bus and walk

IG11BP, 1.6 miles 14 min bus and walk

- 15. Westwood Recreation Ground IG3 8SE, 0.2 miles 4 min walk
- 16. THE SPARTAN GYM IG3 8QD, 0.5 miles 11 min walk
- 17. Seven Kings Park IG3 8QP, 0.6 miles 12 min walk
- 18. The Gym Group RM6 4HX, 0.6 miles 16 min walk

19. Mayfield Leisure

Centre and Pool

13 min bus and walk

### HEALTHCARE

- 24. Pearls Dental Centre IG3 8SU, 285 ft 1 min walk
- 25. Seven Kings Health Centre IG3 8BG, 0.6 miles 14 min walk
- **26. Brookside Hospital** IG3 8XQ, 0.8 miles 18 min bus and walk
- 27. King George Hospital IG3 8YB, 1.2 miles 11 min bus and walk

- CAFÉS AND RESTAURANTS
- 28. Five Lads 34. Jericho Middle Restaurant IG3 8TD, 0.1 miles 3 min walk Eastern Cuisine & Café IG3 9UZ, 0.4 miles
- 29. McCafferty's Bar & Guest House IG3 8RH, 0.2 miles
- 30. GET TOASTY Restaurant IG3 8TH, 0.2 miles 4 min walk
- **31. Hashtag Café** IG3 8RH, 0.2 miles 5 min walk
- 32. Evya Turkish Grill IG3 9UH, 0.3 miles 6 min walk
- 33. Costa Coffee

- 8 min walk 35. Nando's Goodmayes RM6 4HX, 0.5 miles 7 min bus and walk
- 36. Colony Lounge IG11UE, 0.6 miles 7 min bus & walk
- 37. Chaat Junction Indian Restaurant IG11XR, 0.9 miles 12 min bus and walk
- 38. Nemesys Italian Restaurant RM6 6PU, 1.1 miles 10 min bus and walk