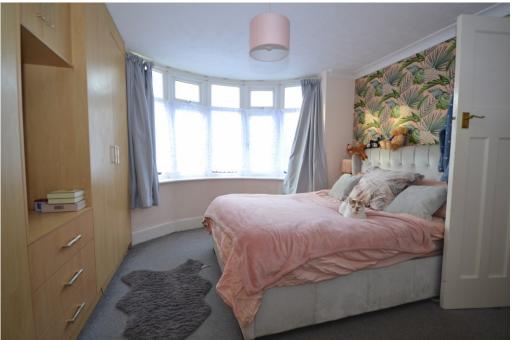

The kitchen has been recently updated, including the gas combi boiler, and includes a built in oven and hob as well as appliance spaces for a freestanding fridge/freezer and undercounter washing machine. From the entrance hall, a door leads through to a good-sized double bedroom, benefitting from an array of built in storage, and also having a feature curved bay window. The modern bathroom is en suite to the bedroom and includes a toilet, basin and bath with shower over.