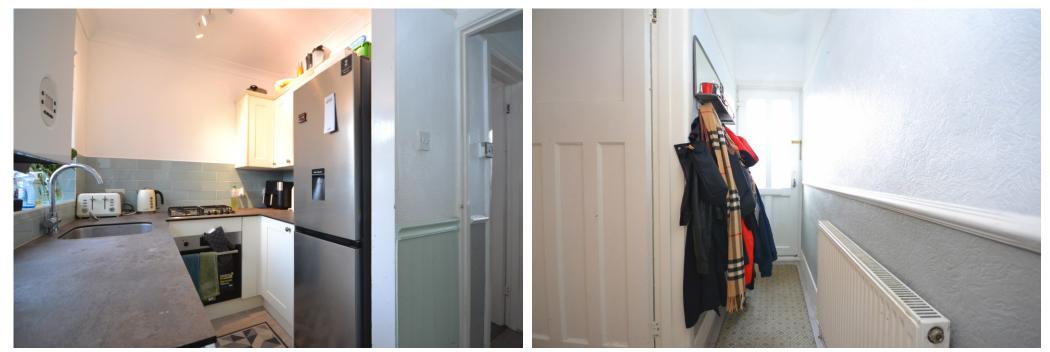

The kitchen has been recently updated, including the gas combi boiler, and includes a built in oven and hob as well as appliance spaces for a freestanding fridge/freezer and undercounter washing machine. From the entrance hall, a door leads through to a good-sized double bedroom, benefitting from an array of built in storage, and also having a feature curved bay window. The modern bathroom is en suite to the bedroom and includes a toilet, basin and bath with shower over.