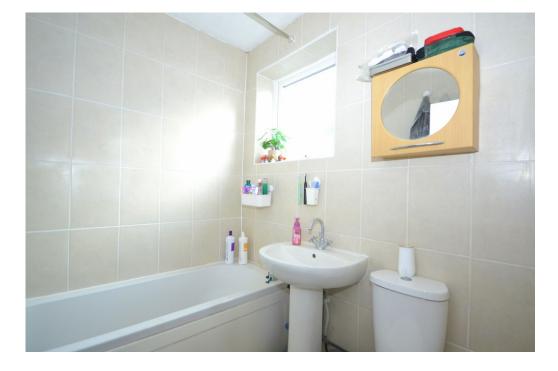

The kitchen has been recently updated, including the gas combi boiler, and includes a built in oven and hob as well as appliance spaces for a freestanding fridge/freezer and undercounter washing machine. From the entrance hall, a door leads through to a good-sized double bedroom, benefitting from an array of built in storage, and also having a feature curved bay window. The modern bathroom is en suite to the bedroom and includes a toilet, basin and bath with shower over.