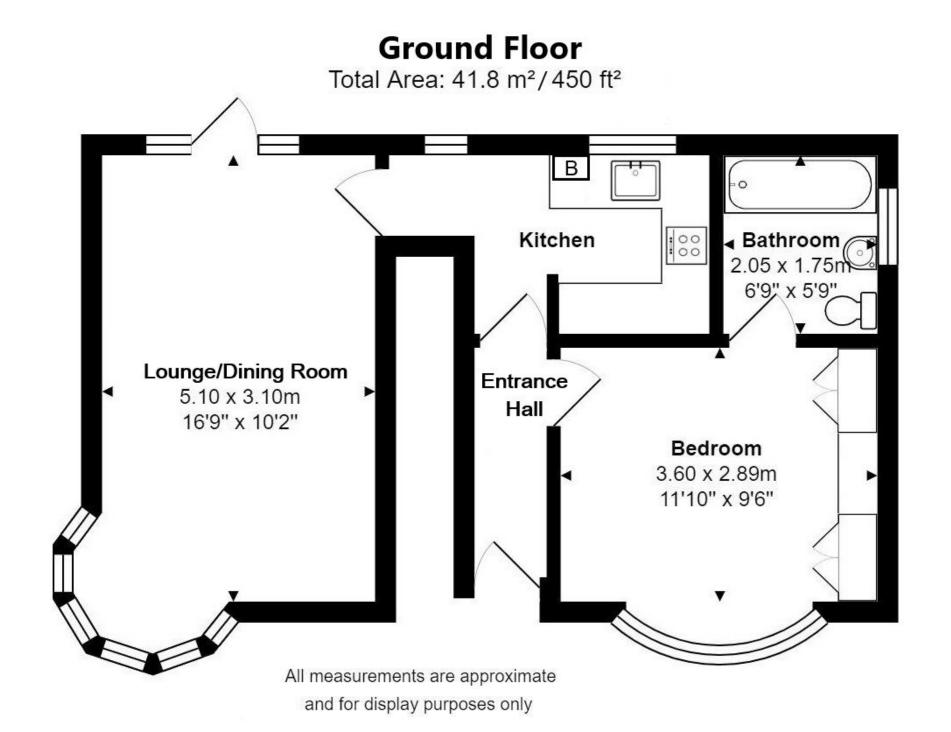

, with maintenance of the building being shared with the first floor flat on an 'as and when' basis. The flat is offered for sale with no forward chain, making it an ideal first time buy or buy to let.

### **KEY FEATURES**

- Sought-After Location
- Spacious One Bedroom Ground Floor Flat
  - Private Entrance
  - Private Courtyard Garden
  - Driveway Off Road Parking
- Generously Sized Lounge/Dining Room & Separate Kitchen
  - Gas Central Heating from Combi Boiler
  - Short Walk to Shops, Cafes & Facilities in Moordown
    - Ideal First Time Buy or Buy to Let
      - No Forward Chain







## ADDITIONAL INFORMATION

Tenure: Share of Freehold

Ground Rent: Nil

Maintenance: On a 50/50 As and When Basis, Shared with the First Floor Flat

Council Tax: Band B - BCP Council



#### FLOORPLAN







## Viewing by Appointment Through the Vendor's Sole Agent

Mollaro Ltd • Briggs House • 26 Commercial Road • Ashley Cross • Poole • BH14 OJR 01202 80 50 90 • hello@mollaro.com

**Registered in England & Wales Company No. 14891790. PLEASE NOTE:** Measurements quoted are approximate and for guidance only. Fixtures and fittings, services and appliances have not been tested and therefore no guarantee can be given that they are in working order. Images have been produced for information and it cannot be inferred that any items shown is included with the property. These particulars are believed to be correct but their accuracy is not guaranteed and they do not constitute an offer or form part of a contract. Solicitors are specifically requested to verify the sales particulars details in th