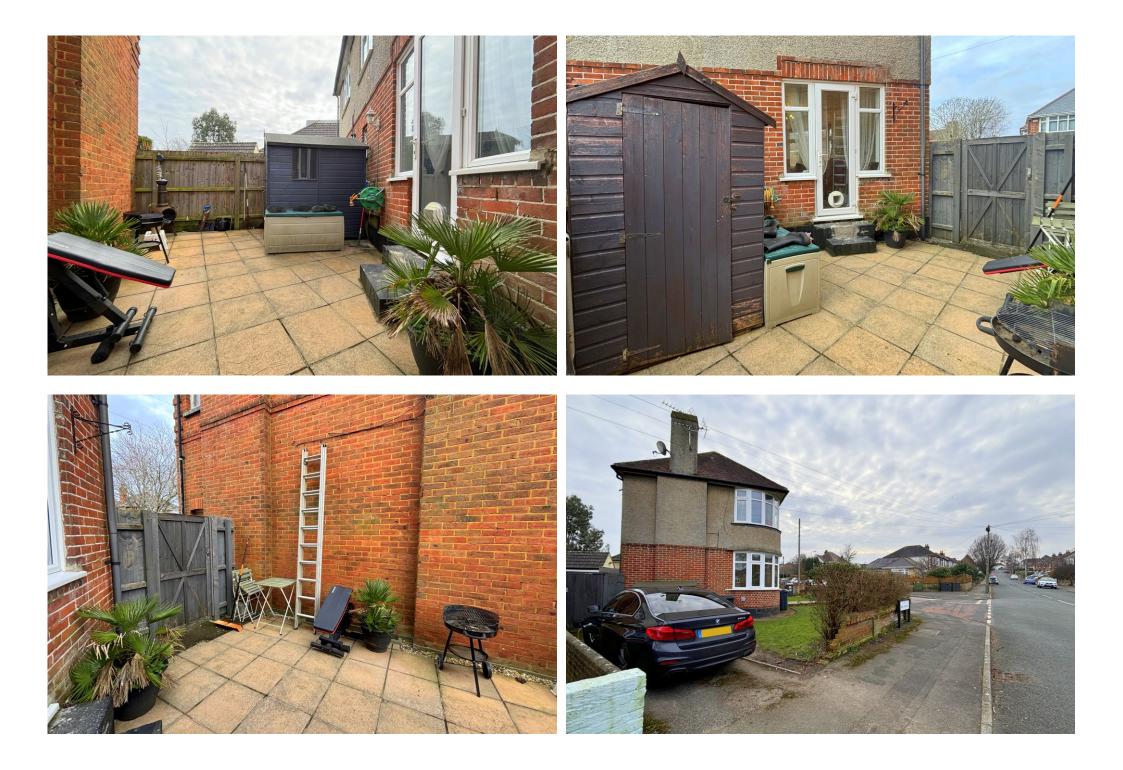

#### This delightful ground floor flat really does have it all!

Set in the popular suburb of Moordown, with its easy access to shops, facilities and transport links, this spacious property is ready to welcome new owners to enjoy all that it has to offer. The generously sized lounge/dining room is a perfect space to relax or entertain and has plenty of space for sizeable sofas and other furniture. The room benefits from a dual aspect, with the feature curved bay window to the front aspect providing an ideal space to accommodate a dining table. There is also a door leading out to the private courtyard garden, which is fully enclosed and easily maintained, offering a secluded spot to enjoy a morning coffee or an evening glass of wine and a barbecue. It also features a double outdoor electrical socket and a handy gate to the private driveway, providing a useful rear entrance when parking.