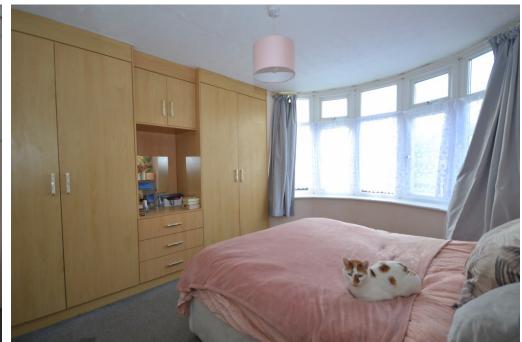

The kitchen has been recently updated, including the gas combi boiler, and includes a built in oven and hob as well as appliance spaces for a freestanding fridge/freezer and undercounter washing machine. From the entrance hall, a door leads through to a good-sized double bedroom, benefitting from an array of built in storage, and also having a feature curved bay window. The modern bathroom is en suite to the bedroom and includes a toilet, basin and bath with shower over.