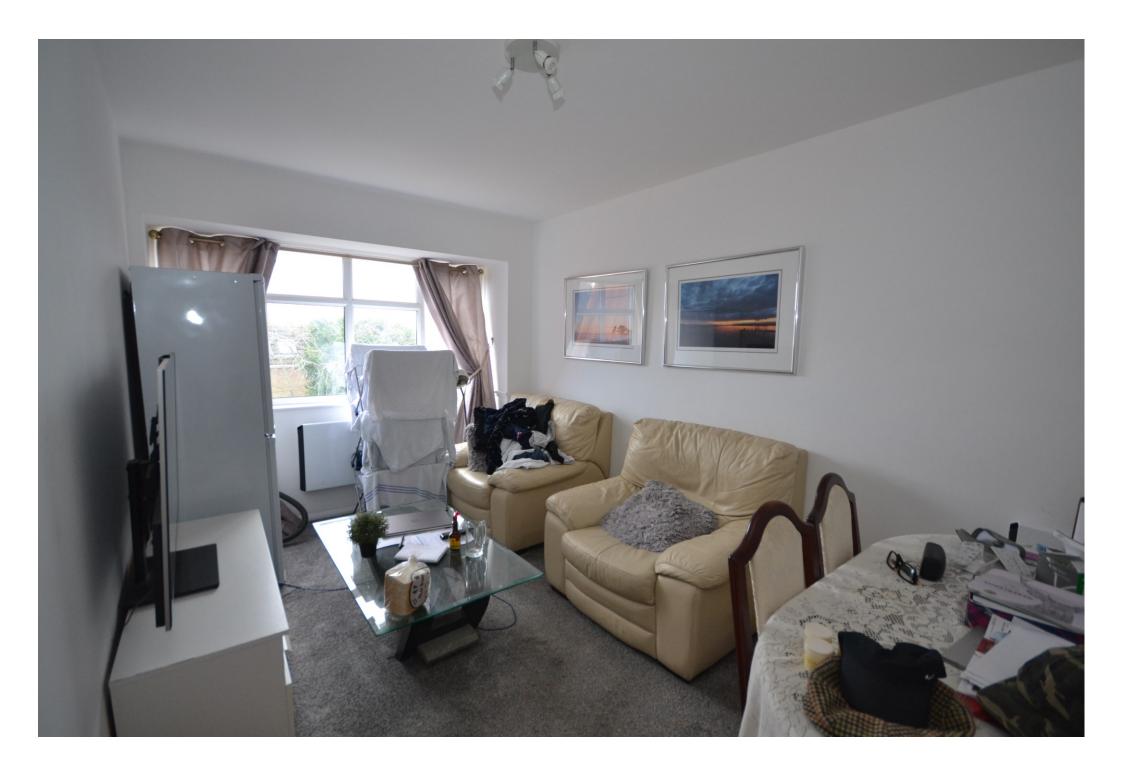

The apartment benefits from an allocated off-road parking space as well as a share of freehold and the rare ability to be able to holiday let!

Princes Gate is a well-presented development. From the communal entrance hall, stairs rise to the second floor landing. The entrance hall of the apartment leads through to a generously sized lounge/dining room, offering ample space for seating and dining furniture. Also from the entrance hall is a separate kitchen with base and eye level units, a built in oven and hob as well as under counter appliance space. A good sized bedroom and a modern shower room completes the accommodation.