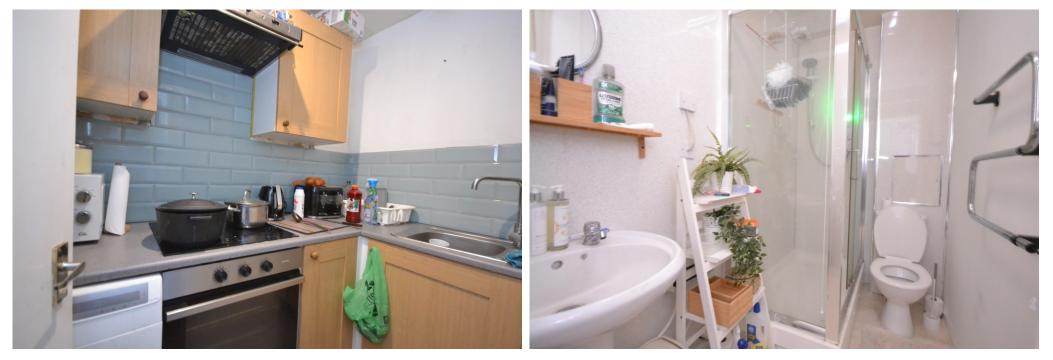

The apartment benefits from an allocated off-road parking space as well as a share of freehold and the rare ability to be able to holiday let!

Princes Gate is a well-presented development. From the communal entrance hall, stairs rise to the second floor landing. The entrance hall of the apartment leads through to a generously sized lounge/dining room, offering ample space for seating and dining furniture. Also from the entrance hall is a separate kitchen with base and eye level units, a built in oven and hob as well as under counter appliance space. A good sized bedroom and a modern shower room completes the accommodation.