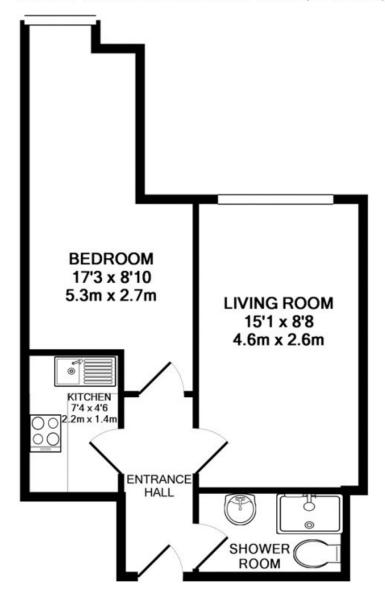

#### FLOORPLAN

TOTAL APPROX. FLOOR AREA 370 SQ.FT. (34.4 SQ.M.)

Whilst every attempt has been made to ensure the accuracy of the floor plan contained here, measurements of doors, windows, rooms and any other items are approximate and no responsibility is taken for any error, omission, or mis-statement. This plan is for illustrative purposes only and should be used as such by any prospective purchaser. The services, systems and appliances shown have not been tested and no guarantee as to their operability or efficiency can be given