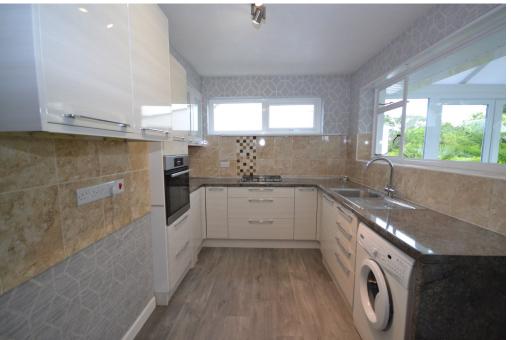

Step inside through the porch and into the welcoming entrance hallway and from here you will discover a spacious lounge to the front aspect. The modern kitchen is located to the rear, benefiting from a range of base and eye level units, and leads through into an expansive conservatory, making a perfect additional reception room to enjoy. Double doors lead directly to the easy maintenance private rear garden, creating a lovely flow from indoor to outdoor areas and making this the perfect space to relax with family and friends or entertain. The garden is mainly laid to paving and there are also flower and shrub beds. A side gate provides a useful access to and from the front garden. Also from the entrance hall, you will find two spacious double bedrooms, both of which feature built-in wardrobes, offering plenty of additional storage. A shower room and convenient separate WC completes the accommodation, which is well-presented throughout.