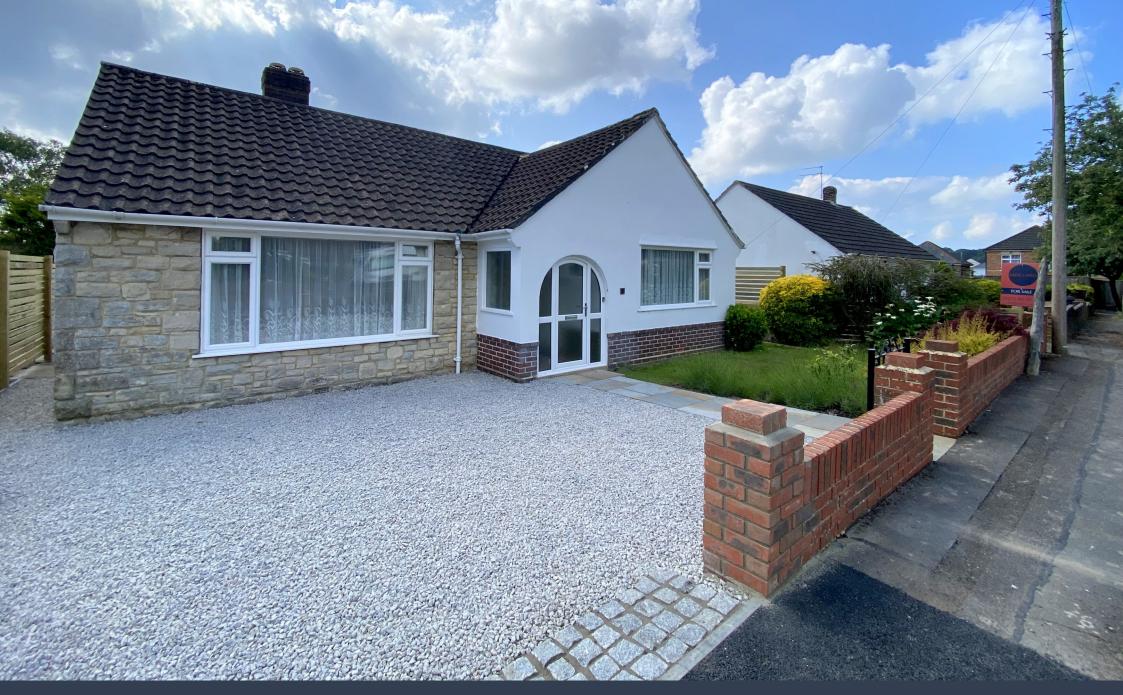

Heanor Close, Ensbury Park, Bournemouth BHIO 5DU £387,500

MOLLARO

DORSET & NEW FOREST ESTATE AGENTS

# A CHARMING TWO BEDROOM DETACHED BUNGALOW SET WITHIN A QUIET CUL DE SAC

This delightful detached bungalow is located within a quiet cul-de-sac in Ensbury Park, offering a peaceful setting in a sought-after area. You are situated within easy reach of local shops, as well as being just a short drive from Bournemouth town centre and Castlepoint shopping centre, both of which offer a wide range of shops, restaurants and facilities. There are also excellent transport links nearby for easy commuting or leisure trips to further afield by road or public transport.

The property offers excellent potential to convert the loft to additional accommodation (subject to any necessary permissions) and already has a Velux window installed. The property further benefits from gas central heating and to the front of the property there is driveway off road parking for two cars, plus additional unrestricted on road parking.