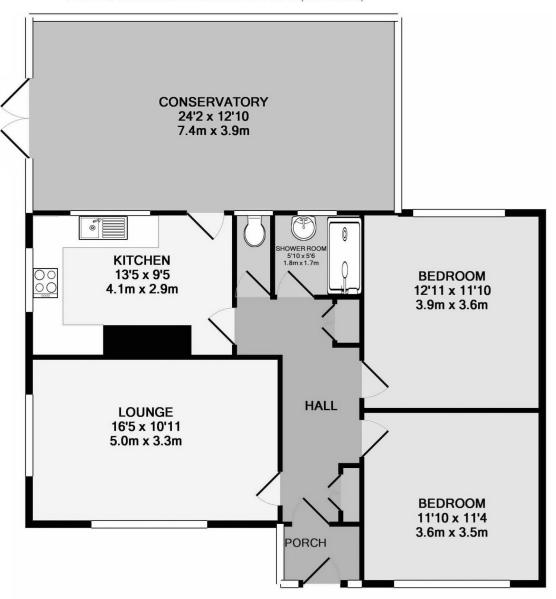

### **Room Dimensions**

Please see floorplan for room dimensions.

# **FLOORPLAN**

TOTAL APPROX. FLOOR AREA 1048 SQ.FT. (97.4 SQ.M.)

Whilst every attempt has been made to ensure the accuracy of the floor plan contained here, measurements of doors, windows, rooms and any other items are approximate and no responsibility is taken for any error, omission, or mis-statement. This plan is for illustrative purposes only and should be used as such by any prospective purchaser. The services, systems and appliances shown have not been tested and no guarantee as to their operability or efficiency can be given