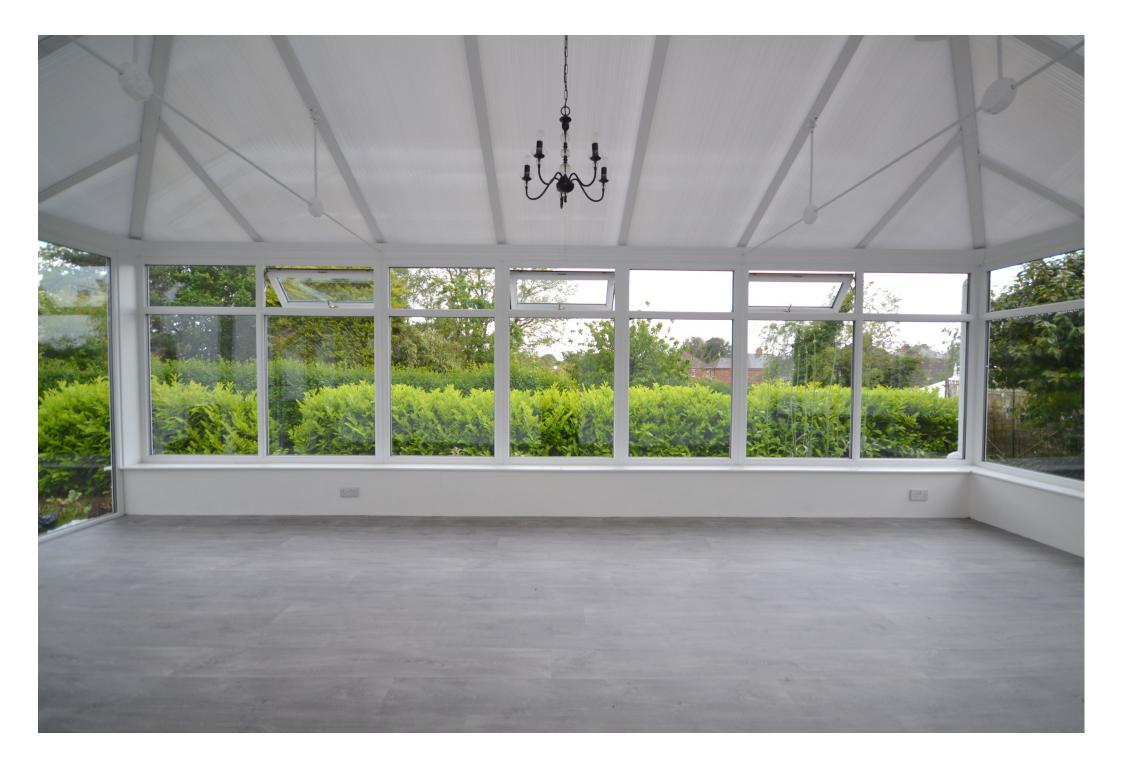

Step inside through the porch and into the welcoming entrance hallway and from here you will discover a spacious lounge to the front aspect. The modern kitchen is located to the rear, benefiting from a range of base and eye level units, and leads through into an expansive conservatory, making a perfect additional reception room to enjoy. Double doors lead directly to the easy maintenance private rear garden, creating a lovely flow from indoor to outdoor areas and making this the perfect space to relax with family and friends or entertain. The garden is mainly laid to paving and there are also flower and shrub beds. A side gate provides a useful access to and from the front garden. Also from the entrance hall, you will find two spacious double bedrooms, both of which feature built-in wardrobes, offering plenty of additional storage. A shower room and convenient separate WC completes the accommodation, which is well-presented throughout.