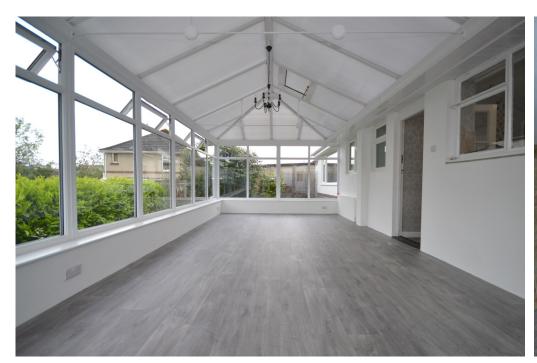

Step inside through the porch and into the welcoming entrance hallway and from here you will discover a spacious lounge to the front aspect. The modern kitchen is located to the rear, benefiting from a range of base and eye level units, and leads through into an expansive conservatory, making a perfect additional reception room to enjoy. Double doors lead directly to the easy maintenance private rear garden, creating a lovely flow from indoor to outdoor areas and making this the perfect space to relax with family and friends or entertain. The garden is mainly laid to paving and there are also flower and shrub beds. A side gate provides a useful access to and from the front garden. Also from the entrance hall, you will find two spacious double bedrooms, both of which feature built-in wardrobes, offering plenty of additional storage. A shower room and convenient separate WC completes the accommodation, which is well-presented throughout.