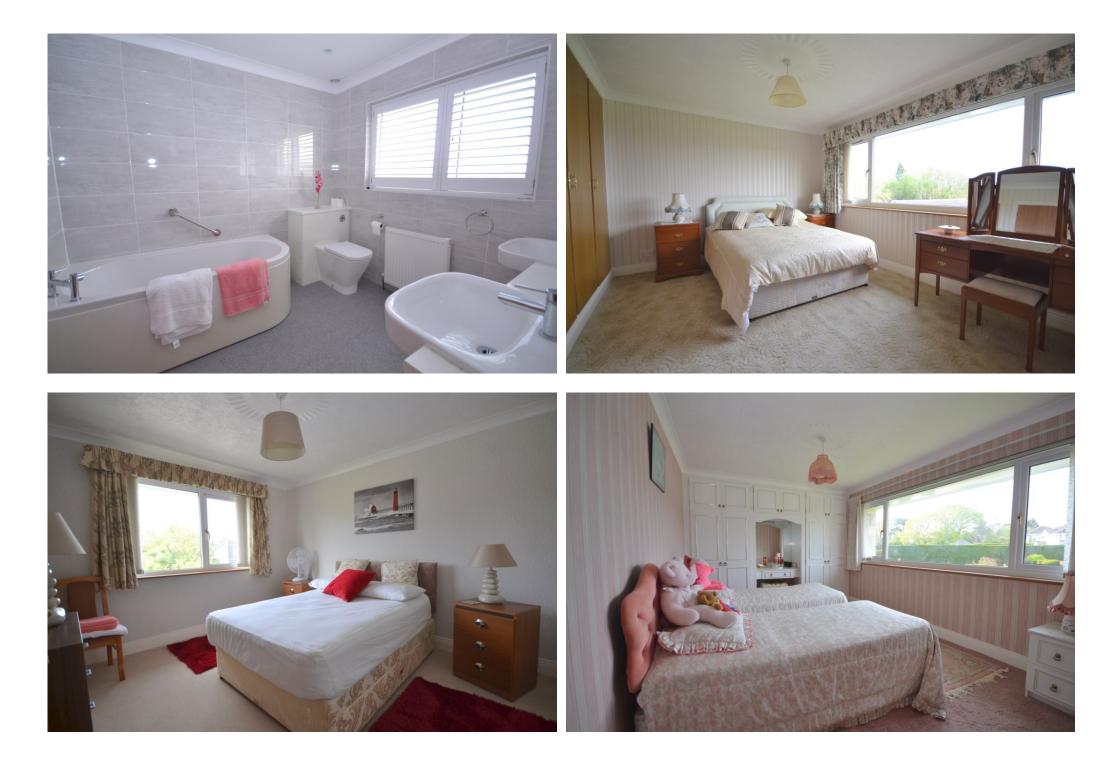

A generously sized kitchen/breakfast room, separate utility room and modern shower room complete the ground floor accommodation. Stairs leads to a spacious first floor landing, with doors to all five bedrooms, each of which have built in wardrobes. Bedroom 5 is currently arranged as an additional sitting room but would also make an ideal study. Bedrooms 1 and 2, to the rear of the property, both benefit from exceptional far-reaching views and offer a delightful observation point to enjoy. The master bedroom also benefits from a modern bathroom, and a further family bath/shower room completes the first floor accommodation.