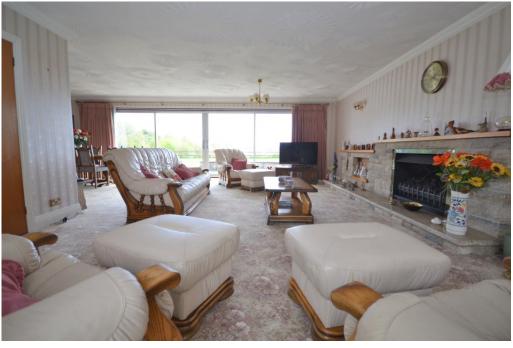

Step through the front door and you are welcomed into a sizeable entrance hall. This leads through into a spacious lounge/dining room, which is a particular feature of the property with its large double sliding doors leading directly onto a paved terrace area overlooking the lawned rear garden. The expansive garden is a haven of tranquillity, overlooking the wetlands leading down to Lytchett Bay.