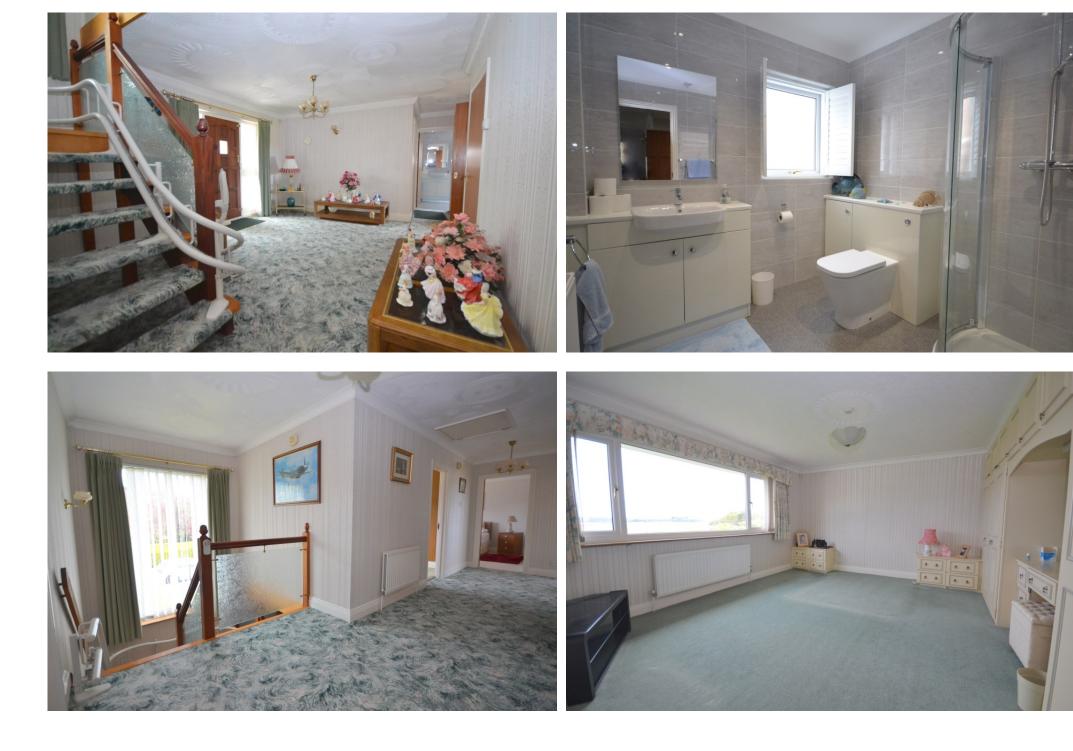

Step through the front door and you are welcomed into a sizeable entrance hall. This leads through into a spacious lounge/dining room, which is a particular feature of the property with its large double sliding doors leading directly onto a paved terrace area overlooking the lawned rear garden. The expansive garden is a haven of tranquillity, overlooking the wetlands leading down to Lytchett Bay.

A generously sized kitchen/breakfast room, separate utility room and modern shower room complete the ground floor accommodation. Stairs leads to a spacious first floor landing, with doors to all five bedrooms, each of which have built in wardrobes. Bedroom 5 is currently arranged as an additional sitting room but would also make an ideal study. Bedrooms 1 and 2, to the rear of the property, both benefit from exceptional far-reaching views and offer a delightful observation point to enjoy. The master bedroom also benefits from a modern bathroom, and a further family bath/shower room completes the first floor accommodation.