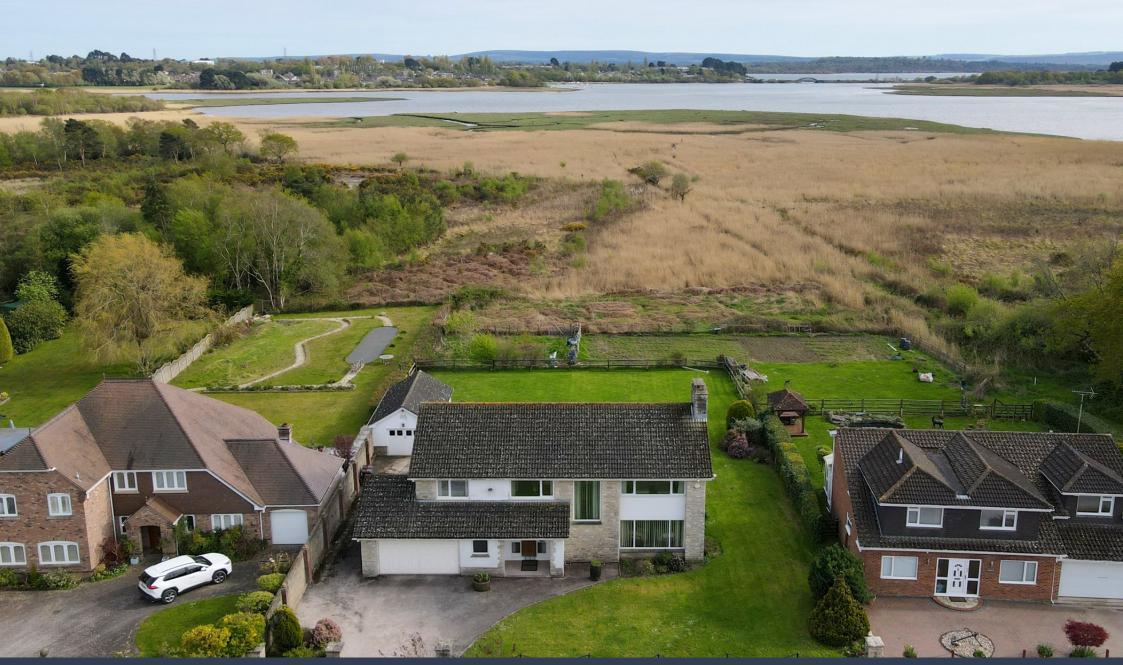

#### A RARE OPPORTUNITY TO ACQUIRE A SEA VIEW HOME AND ADDITIONAL PLOT OF LAND IN ONE OF THE AREA'S MOST SOUGHT-AFTER LOCATIONS

This detached property is offered for sale for the first time, having been constructed by the vendor's family and being a much-loved home ever since. The property is set within a plot of 0.32 acres and occupies a peaceful position near the head of a private no-through road. A further 0.24 acre plot of land, detached from the main plot, is also conveyed with the property and may offer the purchaser an interesting range of uses subject to any necessary permissions.

Step through the front door and you are welcomed into a sizeable entrance hall. This leads through into a spacious lounge/dining room, which is a particular feature of the property with its large double sliding doors leading directly onto a paved terrace area overlooking the lawned rear garden. The expansive garden is a haven of tranquillity, overlooking the wetlands leading down to Lytchett Bay.

Outside, the driveway offers ample parking for multiple vehicles and leads to the integral double garage at the front of the property, as well as a further large detached garage/workshop accessed via the side driveway. There are numerous walks to enjoy in the nearby nature reserves, as well as the popular Upton Country Park, which is ideal for children and dogs to explore. Local shops can be found nearby in Upton, whilst Poole town centre is just a short distance away, with its wide range of shops, restaurants, facilities and transport links. There are also excellent road transport links nearby to further afield via the A35 and A31.