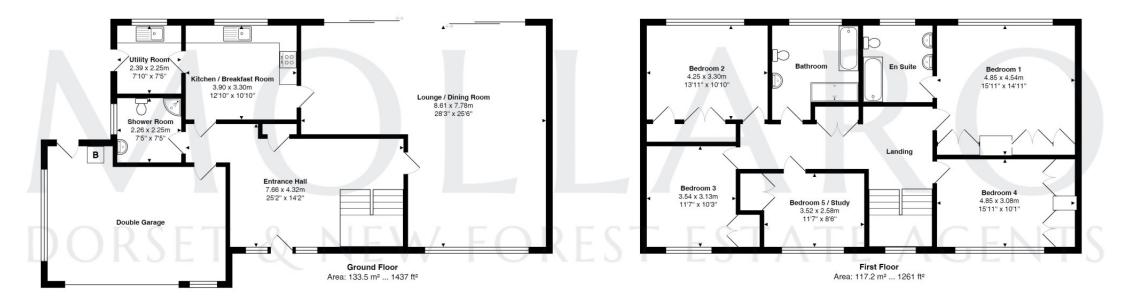

#### Room Dimensions

Please see floorplan for room dimensions.

### FLOORPLAN

Total Area: 250.7 m<sup>2</sup> ... 2698 ft<sup>2</sup>

All measurements are approximate and for display purposes only