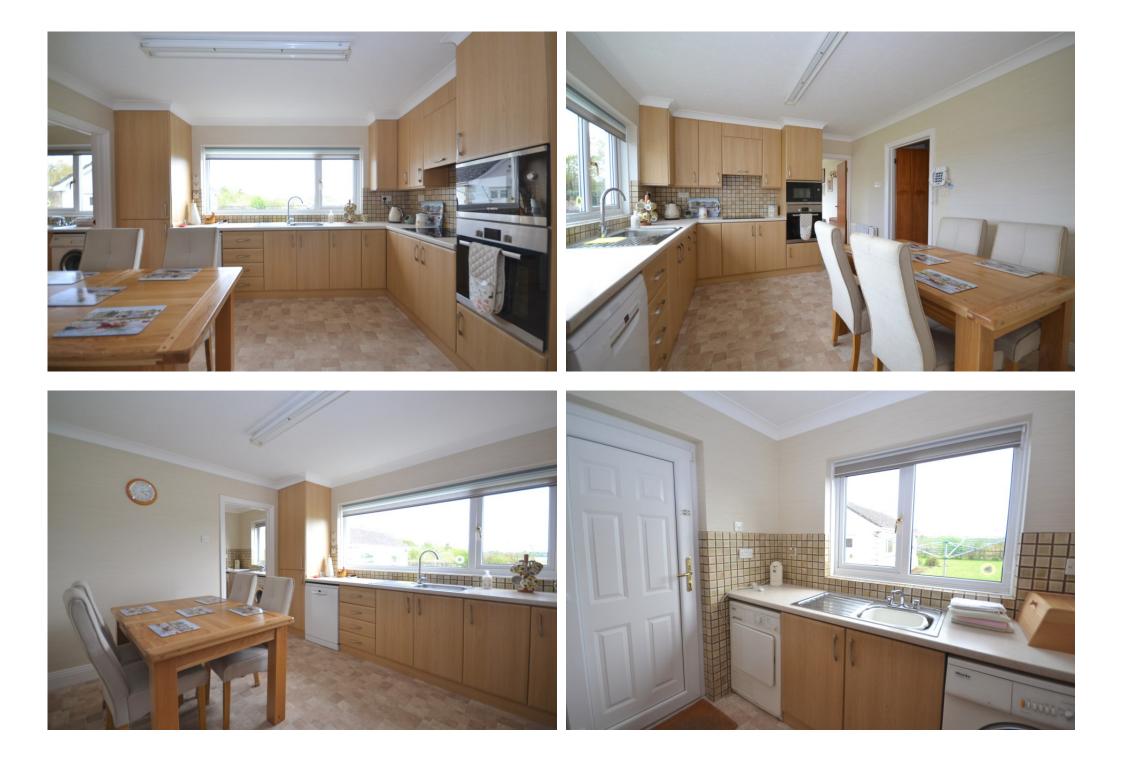

A generously sized kitchen/breakfast room, separate utility room and modern shower room complete the ground floor accommodation. Stairs leads to a spacious first floor landing, with doors to all five bedrooms, each of which have built in wardrobes. Bedroom 5 is currently arranged as an additional sitting room but would also make an ideal study. Bedrooms 1 and 2, to the rear of the property, both benefit from exceptional far-reaching views and offer a delightful observation point to enjoy. The master bedroom also benefits from a modern bathroom, and a further family bath/shower room completes the first floor accommodation.