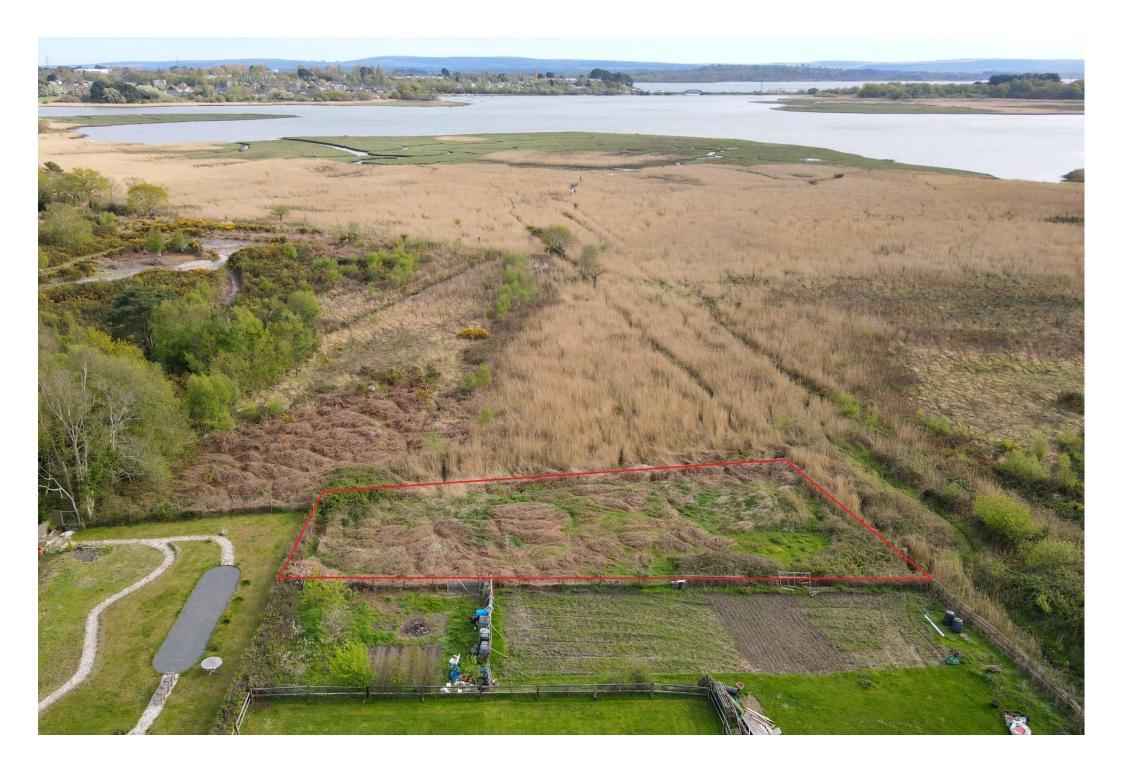

#### A RARE OPPORTUNITY TO ACQUIRE A SEA VIEW HOME AND ADDITIONAL PLOT OF LAND IN ONE OF THE AREA'S MOST SOUGHT-AFTER LOCATIONS

This detached property is offered for sale for the first time, having been constructed by the vendor's family and being a much-loved home ever since. The property is set within a plot of 0.32 acres and occupies a peaceful position near the head of a private no-through road. A further 0.24 acre plot of land, detached from the main plot, is also conveyed with the property and may offer the purchaser an interesting range of uses subject to any necessary permissions.

Step through the front door and you are welcomed into a sizeable entrance hall. This leads through into a spacious lounge/dining room, which is a particular feature of the property with its large double sliding doors leading directly onto a paved terrace area overlooking the lawned rear garden. The expansive garden is a haven of tranquillity, overlooking the wetlands leading down to Lytchett Bay.