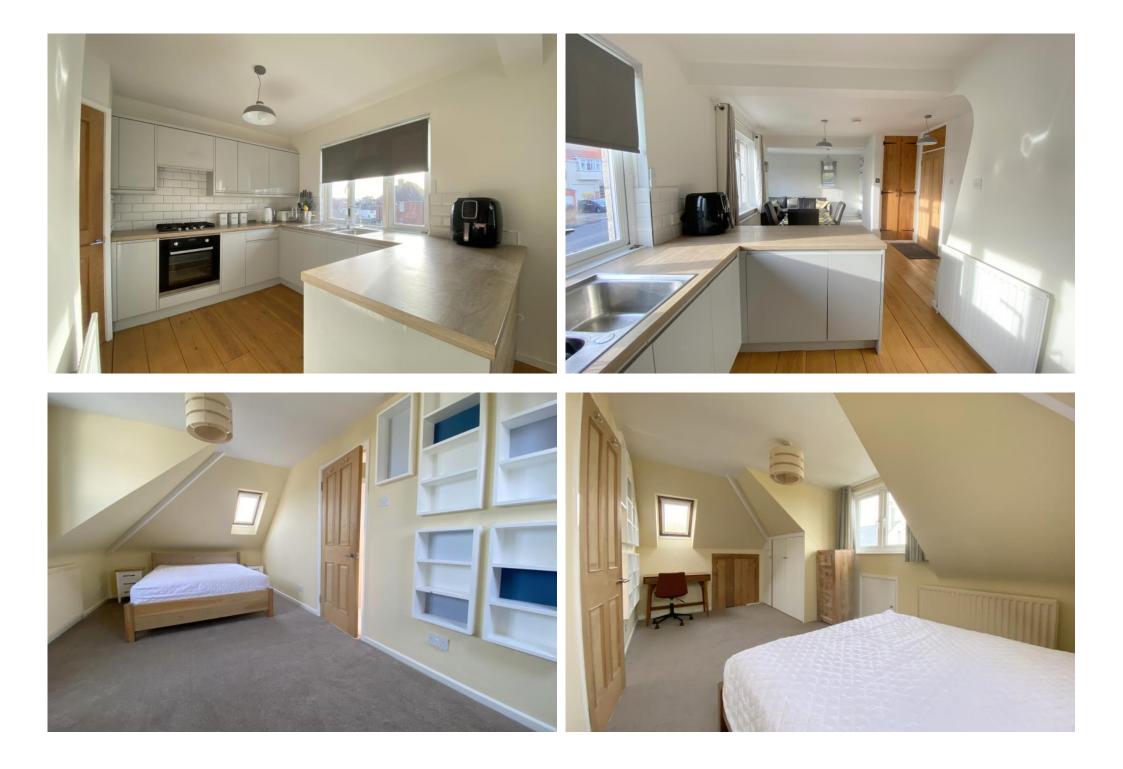

# Redcliffe Road, Swanage BH19 INE £1,100 PCM

This delightful first and second floor maisonette is presented in excellent condition throughout and is set in a quiet position on the outskirts of Swanage town centre. The property occupies an elevated position with far reaching views across to the sea and surrounding hills. The main reception room provides an impressive open plan living space, with sizeable lounge, dining and kitchen areas. The modern kitchen has a generous array of base and eye level units and comes complete with integrated appliances. To the lounge area there are several useful cupboards and to the kitchen area there is a handy walk-in utility cupboard housing the freezer and washing machine and providing further storage space. Stairs raise to the second floor landing where two double bedrooms are found, each with a desk area providing an ideal space for those looking to study or work from home.

The main bedroom also benefits from a large eaves storage area. A modern bath/shower room completes the accommodation.

The shops, restaurants and facilities of Swanage's town centre, as well as the heritage railway line and beach are all just a short walk away. The property further benefits from gas central heating from a newly fitted combi boiler, allocated off road parking and a shared outdoor terrace area complete with a useful storage shed and rotary washing line. Further unrestricted on road parking is also available. Available now to let on a long term, furnished basis. An ideal opportunity to experience coastal living and enjoy all that this property has to offer!

## **KEY FEATURES**

- Delightful First & Second Floor Maisonette
  - Two Double Bedrooms
  - Impressive Open Plan Living Space
- Modern Kitchen with Integrated Appliances
  - Modern Bath/Shower Room
- Gas Central Heating from New Combi Boiler
- Shared Outdoor Terrace with Storage Shed
  - Allocated Off Road Parking
- Short Walk to Beach, Train Station & Town Centre
- Available Now Long Term on a Furnished Basis