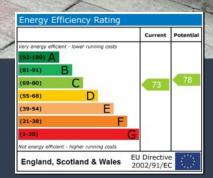

## ADDITIONAL INFORMATION

Rent: £1,100 per calendar month

Deposit: £1,269

Council Tax: Band C (Dorset Council)

Energy Performance Rating: Band C (73)