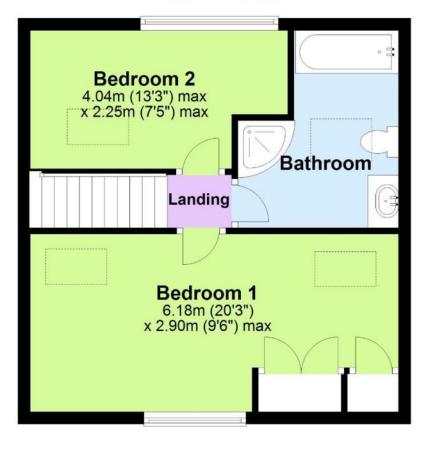

oad parking is also available. Available now to let on a long term, furnished basis. An ideal opportunity to experience coastal living and enjoy all that this property has to offer!



## **KEY FEATURES**

- Delightful First & Second Floor Maisonette
  - Two Double Bedrooms
  - Impressive Open Plan Living Space
- Modern Kitchen with Integrated Appliances
  - Modern Bath/Shower Room
- Gas Central Heating from New Combi Boiler
- Shared Outdoor Terrace with Storage Shed
  - Allocated Off Road Parking
- Short Walk to Beach, Train Station & Town Centre
- Available Now Long Term on a Furnished Basis

## ADDITIONAL INFORMATION

Rent: £1,100 per calendar month

Deposit: £1,269

Council Tax: Band C (Dorset Council)

Energy Performance Rating: Band C (73)







#### FLOORPLAN



**Second Floor** 





### Viewing by Appointment Through the Landlord's Sole Agent

Mollaro Ltd • Briggs House • 26 Commercial Road • Ashley Cross • Poole • BH14 OJR 01202 80 50 90 • hello@mollaro.com

**Registered in England & Wales Company No. 14891790. PLEASE NOTE:** Measurements quoted are approximate and for guidance only. Fixtures and fittings, services and appliances have not been tested and therefore no guarantee can be given that they are in working order. Images have been produced for information and it cannot be inferred that any items shown is included with the property. These particulars are believed to be correct but their accuracy is not guaranteed and they do not constitute an offer or form part of a contract.