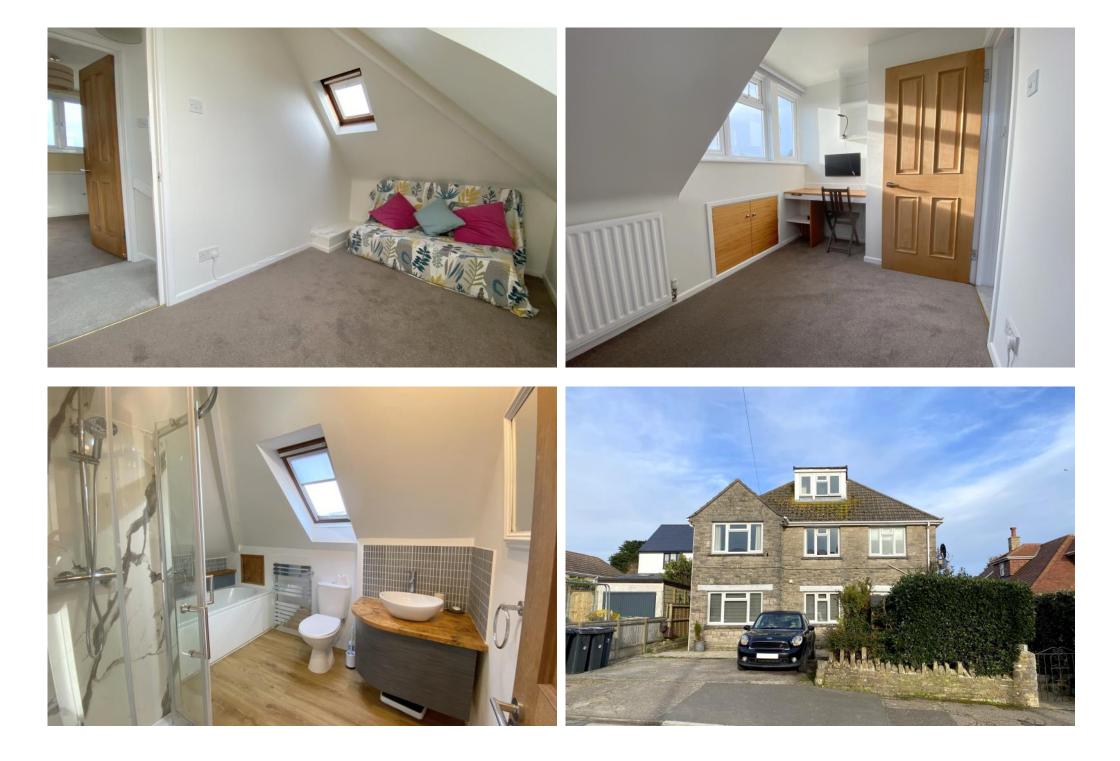

# Redcliffe Road, Swanage BH19 INE £1,100 PCM

This delightful first and second floor maisonette is presented in excellent condition throughout and is set in a quiet position on the outskirts of Swanage town centre. The property occupies an elevated position with far reaching views across to the sea and surrounding hills. The main reception room provides an impressive open plan living space, with sizeable lounge, dining and kitchen areas. The modern kitchen has a generous array of base and eye level units and comes complete with integrated appliances. To the lounge area there are several useful cupboards and to the kitchen area there is a handy walk-in utility cupboard housing the freezer and washing machine and providing further storage space. Stairs raise to the second floor landing where two double bedrooms are found, each with a desk area providing an ideal space for those looking to study or work from home.

The main bedroom also benefits from a large eaves storage area. A modern bath/shower room completes the accommodation.

The shops, restaurants and facilities of Swanage's town centre, as well as the heritage railway line and beach are all just a short walk away. The property further benefits from gas central heating from a newly fitted combi boiler, allocated off road parking and a shared outdoor terrace area complete with a useful storage shed and rotary washing line. Further unrestricted on road parking is also available. Available now to let on a long term, furnished basis. An ideal opportunity to experience coastal living and enjoy all that this property has to offer!

## **KEY FEATURES**

- Delightful First & Second Floor Maisonette
  - Two Double Bedrooms
  - Impressive Open Plan Living Space
- Modern Kitchen with Integrated Appliances
  - Modern Bath/Shower Room
- Gas Central Heating from New Combi Boiler
- Shared Outdoor Terrace with Storage Shed
  - Allocated Off Road Parking
- Short Walk to Beach, Train Station & Town Centre
- Available Now Long Term on a Furnished Basis