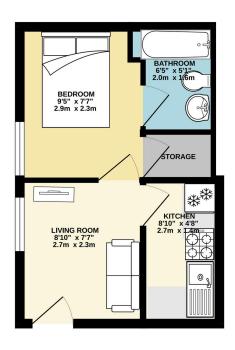

Love Property SW Limited for themselves a (4) Any intending purchaser must satisfy hi GROUND FLOOR 258 sq.ft. (24.0 sq.m.) approx.

| GROUND FLOOR 1 BEDROOM FLAT                                                                                                                                                                                                                                                                                                                                                                                                                                                |        |
|----------------------------------------------------------------------------------------------------------------------------------------------------------------------------------------------------------------------------------------------------------------------------------------------------------------------------------------------------------------------------------------------------------------------------------------------------------------------------|--------|
| TOTAL FLOOR AREA : 258sq.ft. (24.0 sq.m.) approx.                                                                                                                                                                                                                                                                                                                                                                                                                          |        |
| Whilst every attempt has been made to ensure the accuracy of the floorplan contained here, measur<br>of doors, windows, cooms and any other items are approximate and no responsibility is taken for any<br>consiston or miss statement. This pain is for illustrative purposes only and should be used as such to<br>prospective purchaser. The services, systems and applances shown have not been tested and no gu<br>as to their openality or efficiency can be often. | error, |