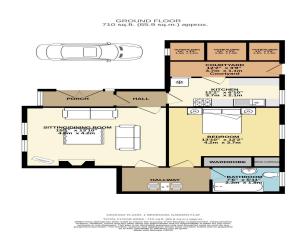

- Ground Floor
- South Facing Garden
- Allocated Parking
- Useful Vestibule
- Outbuildings
- Freehold Share

Floor Area: 710 sq. ft. Tenure: Leasehold Service Charge: £1200 per annum Ground Rent: £0 per annum