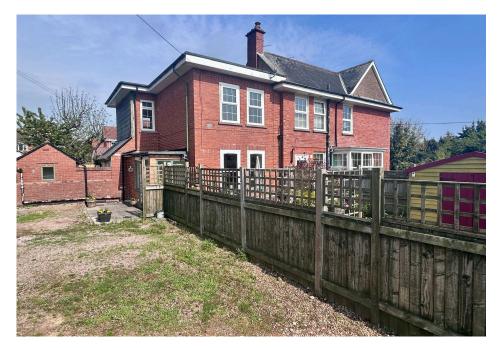

Flat 2, 117 Salterton Road, Exmouth, EX8 2NJ Offers Over £170,000

Charming One Bedroom, Ground Floor Flat with South-facing Garden & parking space.

The property features its own private entrance via a welcoming porch, leading into a bright, airy interior with high ceilings that enhance the sense of space. The property boasts a generously sized sitting room, perfect for relaxing or entertaining, with large windows that fill the space with natural light. The southfacing garden is a real highlight – ideal for enjoying sunny days, with mature planting and room to unwind. Additional outbuildings provide versatile storage or potential for a workshop or studio space. It is within easy reach of local shops, cafes, and public transport links, making it a practical and desirable home or investment.

- Ground Floor
- South Facing Garden
- Allocated Parking
- Useful Vestibule
- Outbuildings
- Freehold Share

Floor Area: 710 sq. ft. Tenure: Leasehold Service Charge: £1200 per annum Ground Rent: £0 per annum