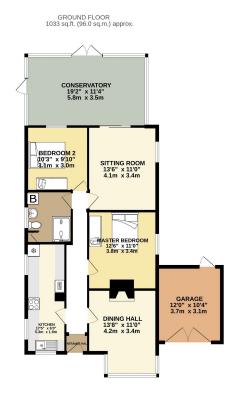

## 7 Greenpark Avenue

Offers In Region Of £375,000

We are delighted to offer this detached 2 bedroom bungalow, on a large level plot. With fantastic front and rear gardens. Located in a quiet cul-de-sac in a convenient location. This property has not been on the market for nearly 40 years and now ready for some aspects of redecoration and possible extension, subject to the relevant building applications. This is a really lovely property and would suit a variety of buyers.

## **Key Features**

- Detached Property
- · Double Glazed
- · Large level plot
- Large Conservatory
- Convenient

- Driveway
- Mature Gardens
- Garage
- · Quiet Location
- Scope for improvement

DETACHED Z BEDROOM BUNGALOW

TOTAL FLOOR AREA. 1033 at 16, 600 a gam, approx.

What every strengt his been note a reserve to ecosy, of the floorpin consend from, resourcement, of doors, andoors, notes and any other feet may be regionated and not proposability taken fine for any entire, coressor on the destinance. This piles for floorpine confused on the safe entire, coressor on the destinance. The piles for floorpine confused with the safe entire, coressor on the destinance. The piles for floorpine confused and so that the safe entire of entire confused for the safe entire confused and the safe entire of entire confused for entire confused for the safe entire confused for th