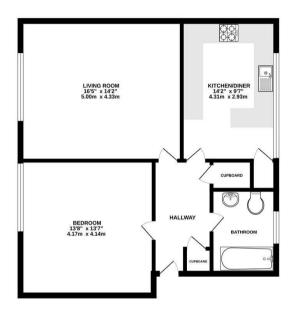

GROUND FLOOR 721 sq.ft. (67.0 sq.m.) approx.

TOTAL FLOOR AREA: 721 sq.ft. (67.0 sq.m.) approx.
Whist every attempt has been made to ensure the accuracy of the floorpian contained been, measurement of does, reviews, once and we prive time are argumented and on expressible spin state in to any error, or the contained been contained to the prospective purchase. The services, systems and appliances shown have not been tested and no guarante as to their operations of the contained and to be given.