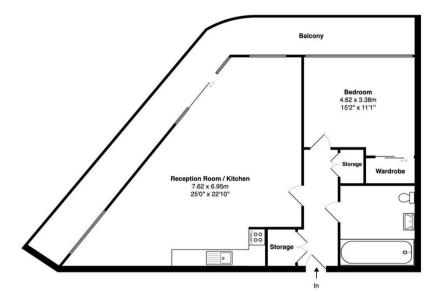

Colonial Drive, W4 Approximate Area = 65.5 m sq / 705 sq ft For identification only - Not to Scale

R

This floor plan is produced in accordance with RICS Property Measurements Standards incorporating International Property AeasurementStandards (MRSE-Residential). The plan is for kayout gladance only and not drawn to scale unless otherwise stated. Measurements and position of windows, door openings, rooms and any other items are approximate. Whilst all care is taken in the preparation of this plan, if any aspects of this plan are of socieffic incordance, and independent inscension would be advised.