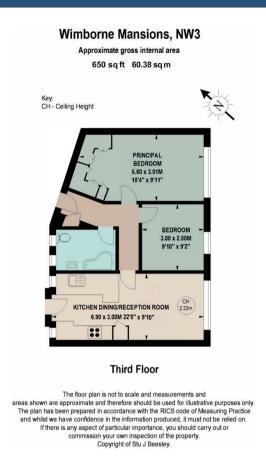

# £675,000

- Purpose built mansion block
- Modern stylish kitchen
- Dual aspect living space
- $\bullet\,$  Ideal for first time buyers and investors

- Imaculately presented
- 2 Double bedrooms
- Top floor apartment

- · Recently refurbished
- Large master bedroom
- Minutes walk Belsize Park shops and tube station