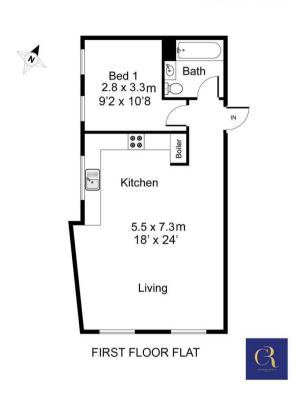

## £350,000

- 1Bedroom
- Needs modernising
- 602 sq. ft.

- Bathroom
- Great project
- Courtyard gardens

- Open plan living space
- Gated development

Artisan Quarter, Wellington Road, NW10
Approximate Area = 56 sq m / 602.8 sq ft
For identification only - Not to scale