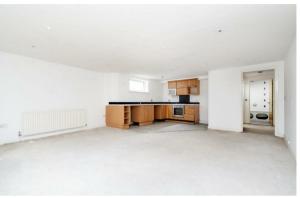

## £350,000

- 1Bedroom
- Needs modernising
- 602 sq. ft.

- Bathroom
- Great project
- Courtyard gardens

- Open plan living space
- Gated development

Artisan Quarter, Wellington Road, NW10
Approximate Area = 56 sq m / 602.8 sq ft
For identification only - Not to scale