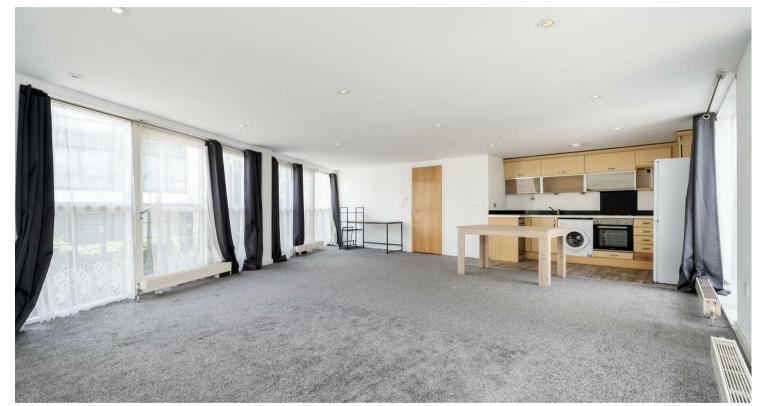

# £385,000

- 1bedroom
- Guest WC
- Courtyard gardens

- Large open plan living/kitchen
- 861 sq. ft.

- Ensuite bathroom
- Gated secure development

#### **Directions**

Wellington Road is a quiet residential street within walking distance of Kensal Green station (0.3 miles) which services the Bakerloo line and the London Overground, along with Kensal Rise station (0.4 miles) which also services the London Overground. Notting Hill and the Portobello Road area are easily accessible and the vibrant cafes, bars and restaurants on Chamberlayne Road are in walking distance. Ladbroke Grove station is also within 1