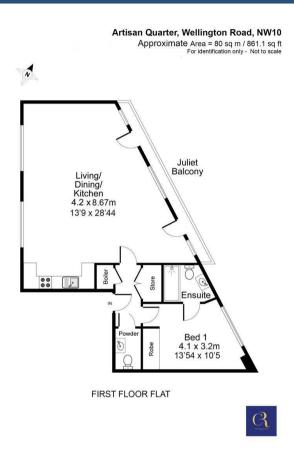

# £385,000

- 1bedroom
- Guest WC
- Courtyard gardens

- Large open plan living/kitchen
- 861 sq. ft.

- Ensuite bathroom
- Gated secure development