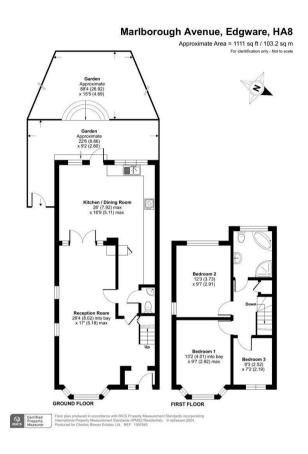

## Offers in excess of £600,000

- Freehold House
- Large Family Bathroom
- Utility Room
- Chain Free Sale

- · Semi detached
- 1,111 Sq. ft.
- Guest WC

- 3 Bedrooms
- 88 Ft. Private Garden
- · Close to Local Amenities