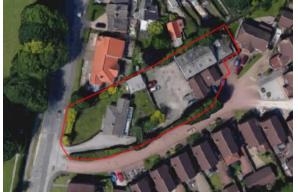

### Site Location

The site is located in the historic and attractive market town of Beverley, which is 27 miles south east of York and 15 miles north west of Hull.

Beverley Grammar School and beyond Beverley and East Riding Golf Club are adjacent to the site to the west. The surrounding area is predominately residential.

The site is brownfield with a bungalow fronting Queensgate with garages to the rear.