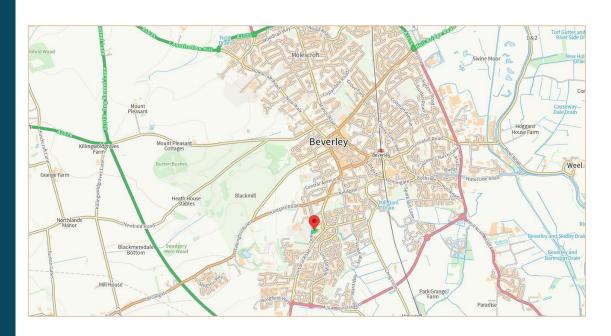

### Site Location

The site is located in the historic and attractive market town of Beverley, which is 27 miles south east of York and 15 miles north west of Hull.

Beverley Grammar School and beyond Beverley and East Riding Golf Club are adjacent to the site to the west. The surrounding area is predominately residential.

The amenities of Beverley Town Centre are less than a 15 minute walk north east from the site and the train station 8 minutes beyond.