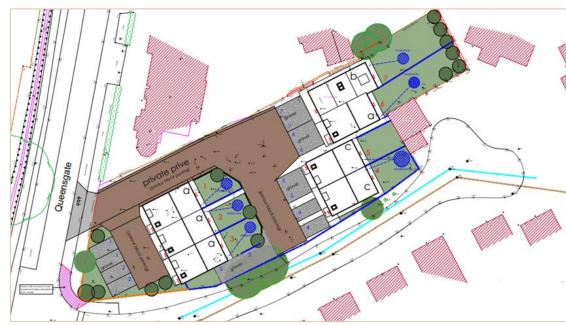

# Planning

The site benefits from a full planning permission for the erection of 7 dwellings, granted on 13 April 2023, by East Riding of Yorkshire, planning reference number 22/02540/PLF.

The Government's Flood Map for Planning, identifies the site is in Flood Zone 1 with a 'Low' probability of flooding from rivers or the sea and reservoirs, meaning an annual risk of flooding of between 0.1 and 1%.

The site is brownfield with a bungalow fronting Queensgate with garages to the rear.