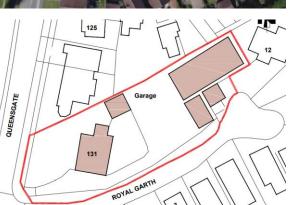

### Site Location

The site is located in the historic and attractive market town of Beverley, which is 27 miles south east of York and 15 miles north west of Hull.

Beverley Grammar School and beyond Beverley and East Riding Golf Club are adjacent to the site to the west. The surrounding area is predominately residential.

The site is brownfield with a bungalow fronting Queensgate with garages to the rear.