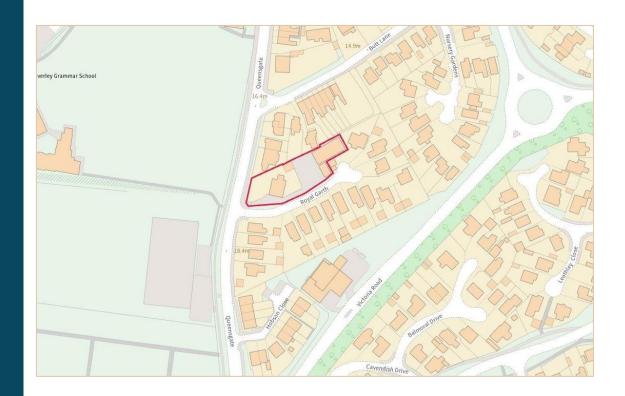

### Site Location

The site is located in the historic and attractive market town of Beverley, which is 27 miles south east of York and 15 miles north west of Hull.

Beverley Grammar School and beyond Beverley and East Riding Golf Club are adjacent to the site to the west. The surrounding area is predominately residential.