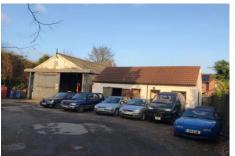

The site is brownfield with a bungalow fronting Queensgate with garages to the rear.