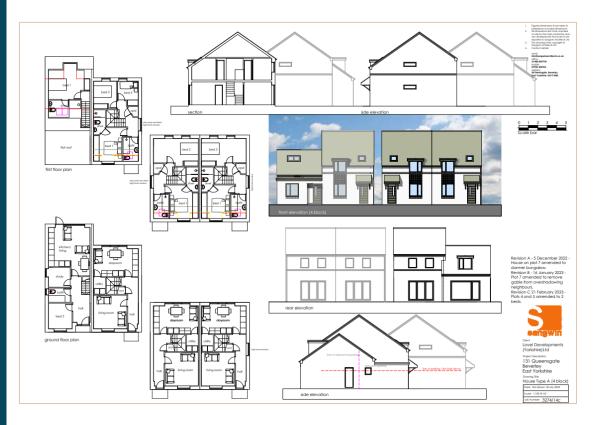

# Planning

The site benefits from a full planning permission for the erection of 7 dwellings, granted on 13 April 2023, by East Riding of Yorkshire, planning reference number 22/02540/PLF.

The Government's Flood Map for Planning, identifies the site is in Flood Zone 1 with a 'Low' probability of flooding from rivers or the sea and reservoirs, meaning an annual risk of flooding of between 0.1 and 1%.