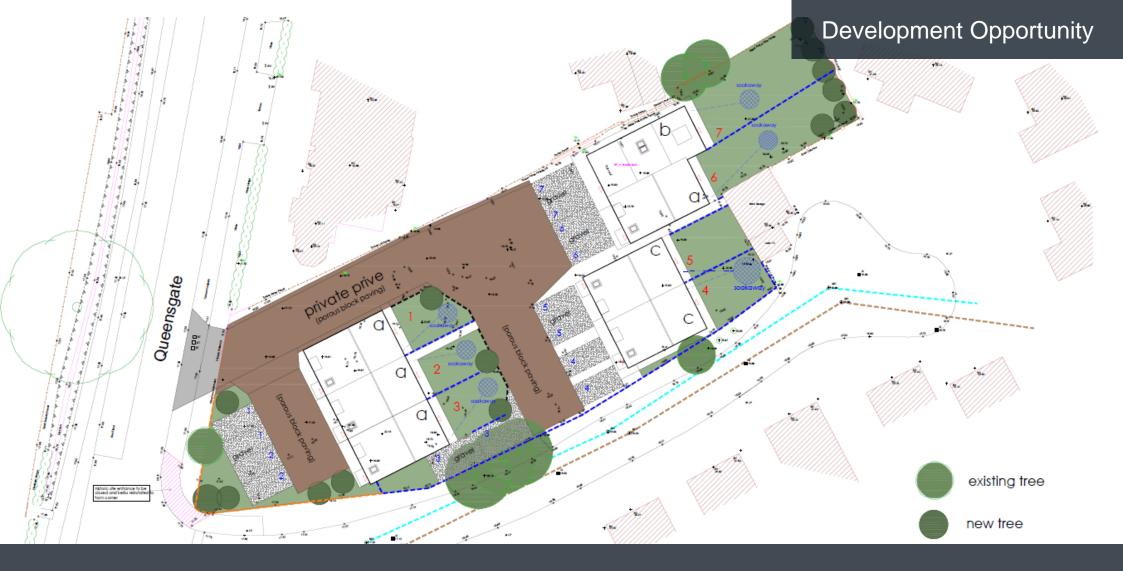

# Development Opportunity In The Historic Market Town Of Beverley

- Full planning for the erection of 7 dwellings
- The site extends to 0.38 acres (0.15ha) gross
- Located around 0.6 miles from Beverley Town Centre

# Planning

The site benefits from a full planning permission for the erection of 7 dwellings, granted on 13 April 2023, by East Riding of Yorkshire, planning reference number 22/02540/PLF.

The Government's Flood Map for Planning, identifies the site is in Flood Zone 1 with a 'Low' probability of flooding from rivers or the sea and reservoirs, meaning an annual risk of flooding of between 0.1 and 1%.

The site is brownfield with a bungalow fronting Queensgate with garages to the rear.