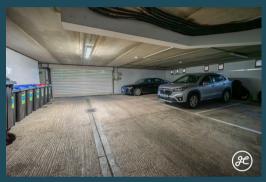

# Compass Rise Taunton TA1 4PP

- Two Double Bedrooms
- One Bathroom & An Additional WC
  - Lounge with Elevated Views
    - Kitchen/Diner
      - Lift Access
    - Undercroft Parking Space
      - Electric Heating
      - No Onward Chain

### **ACCOMMODATION**

Introducing this stunning top-floor apartment boasting spectacular views of the town centre. Accessible by stairs or a lift from the communal entrance, it features an inviting hallway, lounge, kitchen/diner, two bedrooms, a bathroom, and an additional cloakroom (WC). Enjoy lovely communal gardens, visitor parking, secure undercroft resident parking, and a handy storage cupboard.