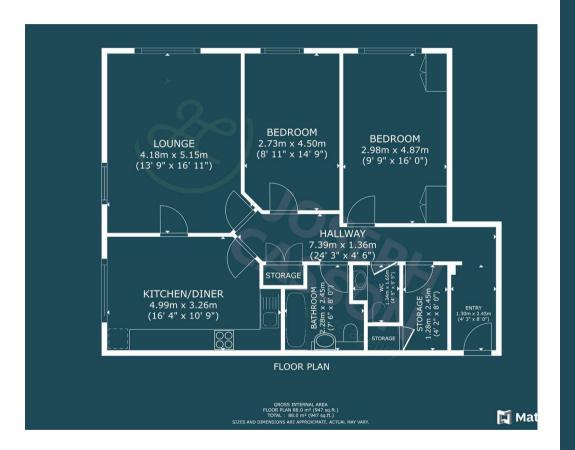

### **ACCOMMODATION**

Introducing this stunning top-floor apartment boasting spectacular views of the town centre. Accessible by stairs or a lift from the communal entrance, it features an inviting hallway, lounge, kitchen/diner, two bedrooms, a bathroom, and an additional cloakroom (WC). Enjoy lovely communal gardens, visitor parking, secure undercroft resident parking, and a handy storage cupboard.