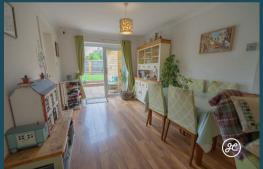

## **ACCOMMODATION**

This double-glazed, gas centrally heated property briefly comprises: an entrance hallway, cloakroom, lounge/diner, an additional reception room (which could be used as a bedroom), and a utility cupboard to the ground floor. Accessed from the first-floor landing is a bathroom and three bedrooms, the largest with an en-suite shower room. Externally, there is parking for two vehicles, and to the rear is an enclosed lawned garden with a paved patio area and side access.