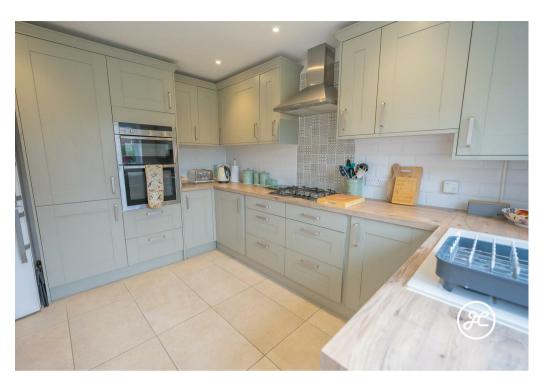

## **ACCOMMODATION**

This double-glazed, gas centrally heated property briefly comprises: an entrance hallway, cloakroom, lounge/diner, an additional reception room (which could be used as a bedroom), and a utility cupboard to the ground floor. Accessed from the first-floor landing is a bathroom and three bedrooms, the largest with an en-suite shower room. Externally, there is parking for two vehicles, and to the rear is an enclosed lawned garden with a paved patio area and side access.