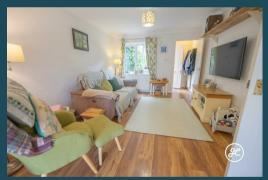

## **ACCOMMODATION**

This double-glazed, gas centrally heated property briefly comprises: an entrance hallway, cloakroom, lounge/diner, an additional reception room (which could be used as a bedroom), and a utility cupboard to the ground floor. Accessed from the first-floor landing is a bathroom and three bedrooms, the largest with an en-suite shower room. Externally, there is parking for two vehicles, and to the rear is an enclosed lawned garden with a paved patio area and side access.