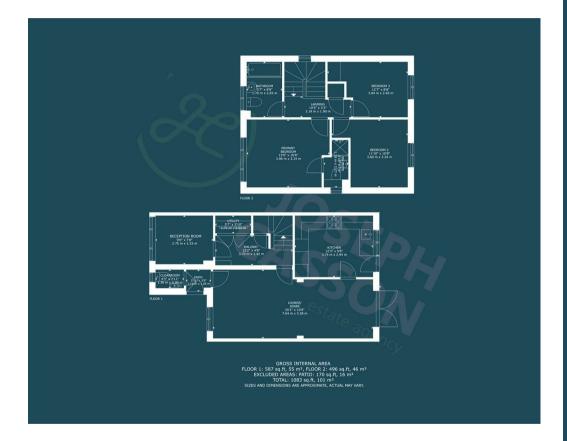

## **ACCOMMODATION**

This double-glazed, gas centrally heated property briefly comprises: an entrance hallway, cloakroom, lounge/diner, an additional reception room (which could be used as a bedroom), and a utility cupboard to the ground floor. Accessed from the first-floor landing is a bathroom and three bedrooms, the largest with an en-suite shower room. Externally, there is parking for two vehicles, and to the rear is an enclosed lawned garden with a paved patio area and side access.