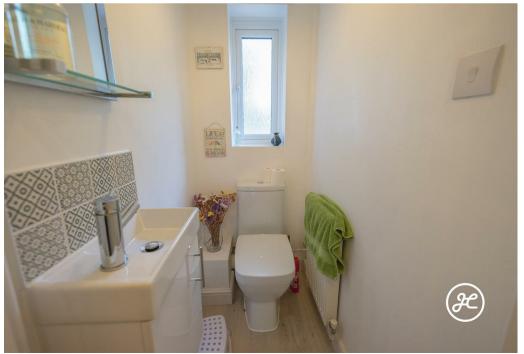

## **ACCOMMODATION**

This double-glazed, gas centrally heated property briefly comprises: an entrance hallway, cloakroom, lounge/diner, an additional reception room (which could be used as a bedroom), and a utility cupboard to the ground floor. Accessed from the first-floor landing is a bathroom and three bedrooms, the largest with an en-suite shower room. Externally, there is parking for two vehicles, and to the rear is an enclosed lawned garden with a paved patio area and side access.