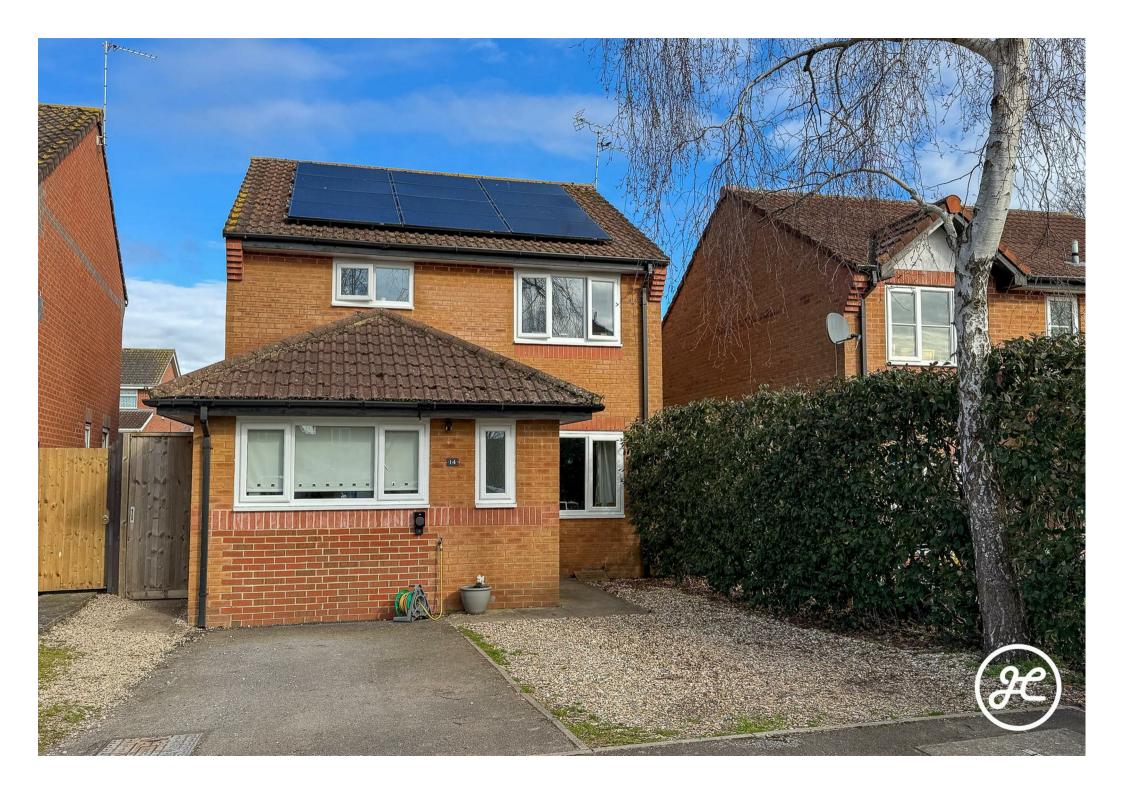

## £310,000

- Modern Detached Property
  - Three Bedrooms
  - Two Bathroom Rooms
  - Two Reception Rooms
    - Utility & Cloakroom
- Parking On Own Driveway
  - Enclosed Rear Garden
- Photovoltaic Solar Panels (Owned)
- Gas Central Heating & Double Glazing
  - EPC Rating:

Explore this charming detached family home nestled in a peaceful cul-de-sac of North Petherton. Ideally located between Bridgwater and Taunton, it offers convenient M5 access.

Features include solar panels and a converted garage that enhances the living space with a utility room and an extra reception area—perfect for use as a fourth bedroom!

## **ACCOMMODATION**

This double-glazed, gas centrally heated property briefly comprises: an entrance hallway, cloakroom, lounge/diner, an additional reception room (which could be used as a bedroom), and a utility cupboard to the ground floor. Accessed from the first-floor landing is a bathroom and three bedrooms, the largest with an en-suite shower room. Externally, there is parking for two vehicles, and to the rear is an enclosed lawned garden with a paved patio area and side access.