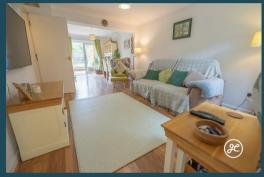

## **ACCOMMODATION**

This double-glazed, gas centrally heated property briefly comprises: an entrance hallway, cloakroom, lounge/diner, an additional reception room (which could be used as a bedroom), and a utility cupboard to the ground floor. Accessed from the first-floor landing is a bathroom and three bedrooms, the largest with an en-suite shower room. Externally, there is parking for two vehicles, and to the rear is an enclosed lawned garden with a paved patio area and side access.