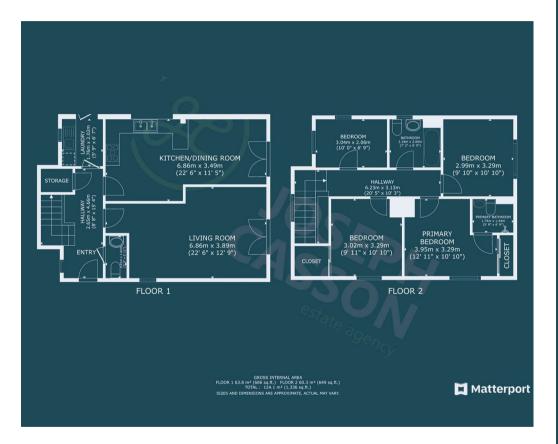

## **ACCOMMODATION**

Discover this stunning detached home featuring an inviting entrance hallway, spacious lounge, and a stylish kitchen/diner. The ground floor also includes a utility room and cloakroom. Upstairs boasts four generously sized bedrooms, including a primary bedroom with en-suite shower room, plus a family bathroom.

Outside offers driveway parking, garage, and a beautifully landscaped rear garden with lawned and seating areas.